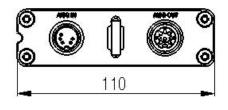

## **Electrical Specifications**

| Protocol:                           |                                                   |                                                              |         | Δ   |         | D         |           |     |  |
|-------------------------------------|---------------------------------------------------|--------------------------------------------------------------|---------|-----|---------|-----------|-----------|-----|--|
|                                     |                                                   | AISG V2.0/3GPP<br>10~30 DC                                   |         |     |         |           |           |     |  |
| Input voltage range (V):            |                                                   |                                                              |         |     |         |           |           |     |  |
| Power consumption                   | < 5 (motor activated , single RET)                |                                                              |         |     |         |           |           |     |  |
|                                     | < 1 (stand by, single RET), < 1.5 (stand by, 12V) |                                                              |         |     |         |           |           |     |  |
| Connectors                          |                                                   | 1 pair of AISG 5 pin male & female                           |         |     |         |           |           |     |  |
| Lightning protection (kA)           |                                                   | 5 (8/20 μs Differential mode), 8 (8/20 μs Common mode)       |         |     |         |           |           |     |  |
| Adjustment cycles (full range) (s)  |                                                   | < 120 (typically, depending on antenna type)                 |         |     |         |           |           |     |  |
| Adjustment cycles                   |                                                   | >50000                                                       |         |     |         |           |           |     |  |
| Pin assignment according AISG       | 1                                                 | 2                                                            | 3       | 4   | 5       | 6         | 7         | 8   |  |
|                                     | DC                                                | n/c                                                          | RS-485B | n/c | RS-485A | DC in/out | DC return | n/c |  |
| AISG Pin assignment according AISG: | 8IEC 60130 93                                     |                                                              |         |     |         |           |           |     |  |
|                                     |                                                   | 8 pin circular connector conforming to IEC 60130-9 - Ed. 3.0 |         |     |         |           |           |     |  |
| Ex factory                          |                                                   | Single RETs                                                  |         |     |         |           |           |     |  |
| Housing material:                   |                                                   | Profile: Aluminum anodized; cover: Aluminum anodized         |         |     |         |           |           |     |  |
| Protection class:                   |                                                   | IP24(Installed)                                              |         |     |         |           |           |     |  |
| Mechanical Data                     |                                                   |                                                              |         |     |         |           |           |     |  |
| Dimensions (mm):                    |                                                   | 120.4×110×28                                                 |         |     |         |           |           |     |  |
| Net Weight (kg):                    |                                                   | 0.45                                                         |         |     |         |           |           |     |  |
| Operating temperature range (°C):   |                                                   | -40~+70                                                      |         |     |         |           |           |     |  |