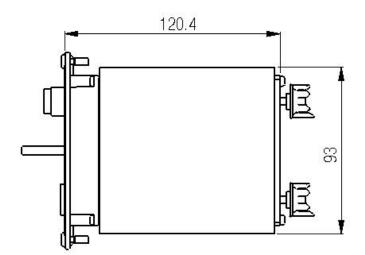

## **Electrical Specifications**

| Protocol:                           |                                                   |                                                              |         | Δ   |         | D         |           |     |  |
|-------------------------------------|---------------------------------------------------|--------------------------------------------------------------|---------|-----|---------|-----------|-----------|-----|--|
|                                     |                                                   | AISG V2.0/3GPP<br>10~30 DC                                   |         |     |         |           |           |     |  |
| Input voltage range (V):            |                                                   |                                                              |         |     |         |           |           |     |  |
| Power consumption                   | < 5 (motor activated , single RET)                |                                                              |         |     |         |           |           |     |  |
|                                     | < 1 (stand by, single RET), < 1.5 (stand by, 12V) |                                                              |         |     |         |           |           |     |  |
| Connectors                          |                                                   | 1 pair of AISG 5 pin male & female                           |         |     |         |           |           |     |  |
| Lightning protection (kA)           |                                                   | 5 (8/20 μs Differential mode), 8 (8/20 μs Common mode)       |         |     |         |           |           |     |  |
| Adjustment cycles (full range) (s)  |                                                   | < 120 (typically, depending on antenna type)                 |         |     |         |           |           |     |  |
| Adjustment cycles                   |                                                   | >50000                                                       |         |     |         |           |           |     |  |
| Pin assignment according AISG       | 1                                                 | 2                                                            | 3       | 4   | 5       | 6         | 7         | 8   |  |
|                                     | DC                                                | n/c                                                          | RS-485B | n/c | RS-485A | DC in/out | DC return | n/c |  |
| AISG Pin assignment according AISG: | 8IEC 60130 93                                     |                                                              |         |     |         |           |           |     |  |
|                                     |                                                   | 8 pin circular connector conforming to IEC 60130-9 - Ed. 3.0 |         |     |         |           |           |     |  |
| Ex factory                          |                                                   | Single RETs                                                  |         |     |         |           |           |     |  |
| Housing material:                   |                                                   | Profile: Aluminum anodized; cover: Aluminum anodized         |         |     |         |           |           |     |  |
| Protection class:                   |                                                   | IP24(Installed)                                              |         |     |         |           |           |     |  |
| Mechanical Data                     |                                                   |                                                              |         |     |         |           |           |     |  |
| Dimensions (mm):                    |                                                   | 120.4×110×28                                                 |         |     |         |           |           |     |  |
| Net Weight (kg):                    |                                                   | 0.45                                                         |         |     |         |           |           |     |  |
| Operating temperature range (°C):   |                                                   | -40~+70                                                      |         |     |         |           |           |     |  |