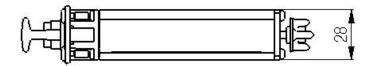

## **Electrical Specifications**

| Protocol:                           |                                                   |                                                              |         | Δ   |         | D         |           |     |  |
|-------------------------------------|---------------------------------------------------|--------------------------------------------------------------|---------|-----|---------|-----------|-----------|-----|--|
|                                     |                                                   | AISG V2.0/3GPP<br>10~30 DC                                   |         |     |         |           |           |     |  |
| Input voltage range (V):            |                                                   |                                                              |         |     |         |           |           |     |  |
| Power consumption                   | < 5 (motor activated , single RET)                |                                                              |         |     |         |           |           |     |  |
|                                     | < 1 (stand by, single RET), < 1.5 (stand by, 12V) |                                                              |         |     |         |           |           |     |  |
| Connectors                          |                                                   | 1 pair of AISG 5 pin male & female                           |         |     |         |           |           |     |  |
| Lightning protection (kA)           |                                                   | 5 (8/20 μs Differential mode), 8 (8/20 μs Common mode)       |         |     |         |           |           |     |  |
| Adjustment cycles (full range) (s)  |                                                   | < 120 (typically, depending on antenna type)                 |         |     |         |           |           |     |  |
| Adjustment cycles                   |                                                   | >50000                                                       |         |     |         |           |           |     |  |
| Pin assignment according AISG       | 1                                                 | 2                                                            | 3       | 4   | 5       | 6         | 7         | 8   |  |
|                                     | DC                                                | n/c                                                          | RS-485B | n/c | RS-485A | DC in/out | DC return | n/c |  |
| AISG Pin assignment according AISG: | 8IEC 60130 93                                     |                                                              |         |     |         |           |           |     |  |
|                                     |                                                   | 8 pin circular connector conforming to IEC 60130-9 - Ed. 3.0 |         |     |         |           |           |     |  |
| Ex factory                          |                                                   | Single RETs                                                  |         |     |         |           |           |     |  |
| Housing material:                   |                                                   | Profile: Aluminum anodized; cover: Aluminum anodized         |         |     |         |           |           |     |  |
| Protection class:                   |                                                   | IP24(Installed)                                              |         |     |         |           |           |     |  |
| Mechanical Data                     |                                                   |                                                              |         |     |         |           |           |     |  |
| Dimensions (mm):                    |                                                   | 120.4×110×28                                                 |         |     |         |           |           |     |  |
| Net Weight (kg):                    |                                                   | 0.45                                                         |         |     |         |           |           |     |  |
| Operating temperature range (°C):   |                                                   | -40~+70                                                      |         |     |         |           |           |     |  |