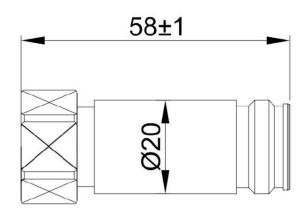

## **Electrical Specifications**

| Frequency (MHz):           | DC-6000                   |  |
|----------------------------|---------------------------|--|
| Attenuation Value(dB):     | 6                         |  |
| Attenuation Tolerance(dB): | ±0.7                      |  |
| Return Loss(dB):           | ≥21                       |  |
| Input Power (W):           | 2                         |  |
| Impedance (ohm):           | 50                        |  |
| Connector Type:            | 4.3-10 Female/4.3-10 Male |  |
| Mechanical Data            |                           |  |
| Size (mm):                 | Ф20×58                    |  |
| Weight (kg):               | 0.11                      |  |
| Mounting:                  | Wall                      |  |