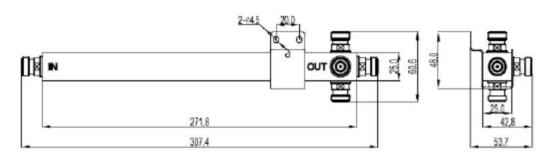

## **Electrical Specifications**

| Frequency (MHz):            | 340-3800          |  |
|-----------------------------|-------------------|--|
| Distribution Loss(dB):      | 6                 |  |
| Insertion Loss(dB):         | ≤0.6              |  |
| Return Loss(dB):            | ≥19(555-2700MHz)  |  |
|                             | ≥18(2700-3800MHz) |  |
| PIM (dBc):                  | <-160 (2×43 dBm)  |  |
| Input Power (W):            | 300               |  |
| Peak Power (W):             | 1500              |  |
| Impedance (ohm):            | 50                |  |
| Connector Type:             | 4.3-10 Female     |  |
| Mechanical Data             |                   |  |
| Size (mm):                  | 294.9×25×25       |  |
| Weight (kg):                | 0.64              |  |
| Mounting:                   | Wall              |  |
| Environmental Ratings       |                   |  |
| Operating Temperature (°C): | -25~+65           |  |