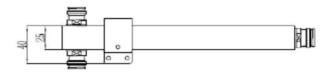

## **Electrical Specifications**

| Frequency (MHz):            | 340-3800          |  |
|-----------------------------|-------------------|--|
| Distribution Loss(dB):      | 3.0               |  |
| Insertion Loss(dB):         | ≤0.3              |  |
| Return Loss(dB):            | ≥19(555-2700MHz)  |  |
|                             | ≥18(2700-3800MHz) |  |
| PIM (dBc):                  | <-160 (2×43 dBm)  |  |
| Input Power (W):            | 300               |  |
| Peak Power (W):             | 1500              |  |
| Impedance (ohm):            | 50                |  |
| Connector Type:             | 4.3-10 Female     |  |
| Mechanical Data             |                   |  |
| Size (mm):                  | 249×25×25         |  |
| Weight (kg):                | 0.52              |  |
| Mounting:                   | Wall              |  |
| Environmental Ratings       |                   |  |
| Operating Temperature (°C): | -25∼+65           |  |