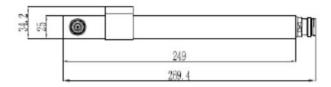

## **Electrical Specifications**

| Frequency (MHz):            | 340-3800          |  |
|-----------------------------|-------------------|--|
| Distribution Loss(dB):      | 3.0               |  |
| Insertion Loss(dB):         | ≤0.3              |  |
| Return Loss(dB):            | ≥19(555-2700MHz)  |  |
|                             | ≥18(2700-3800MHz) |  |
| PIM (dBc):                  | <-160 (2×43 dBm)  |  |
| Input Power (W):            | 300               |  |
| Peak Power (W):             | 1500              |  |
| Impedance (ohm):            | 50                |  |
| Connector Type:             | 4.3-10 Female     |  |
| Mechanical Data             |                   |  |
| Size (mm):                  | 249×25×25         |  |
| Weight (kg):                | 0.52              |  |
| Mounting:                   | Wall              |  |
| Environmental Ratings       |                   |  |
| Operating Temperature (°C): | -25∼+65           |  |