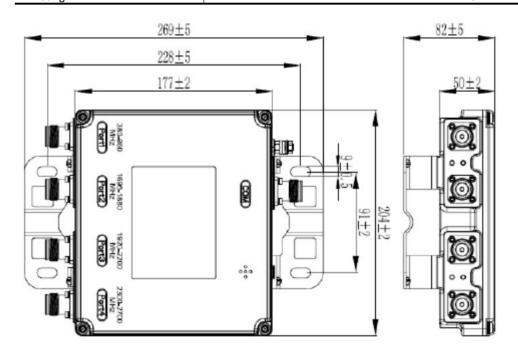

## **Electrical Specifications**

| Frequency (MHz):            |            | 698-960/1695-1880/19202200/2300-2700 |
|-----------------------------|------------|--------------------------------------|
| Insertion Loss(dB):         |            | 0.2 (Port 1)                         |
|                             |            | 0.35 (Port 2, 0.3 typ.)              |
|                             |            | 0.37 (Port 3, 0.3 typ.)              |
|                             |            | 0.2 (Port 4)                         |
| Isolation(dB):              |            | ≥50                                  |
| Return Loss(dB):            |            | ≥20                                  |
| PIM (dBc):                  |            | <-160 (2×43 dBm)                     |
| DC/AISG By Pass             | Port 1-COM | Pass                                 |
|                             | Port 2-COM | Pass                                 |
|                             | Port 3-COM | Pass                                 |
|                             | Port 4-COM | Pass                                 |
| Input Power (W):            |            | 250                                  |
| Peak Power (W):             |            | 1500                                 |
| Impedance (ohm):            |            | 50                                   |
| Connector Type:             |            | 4.3-10 Female                        |
| Mechanical Data             | a          |                                      |
| Size (mm):                  |            | 204×177×50                           |
| Weight (kg):                |            | 2.95                                 |
| Mounting:                   |            | Wall or Pole (35-135mm)              |
| invironmental F             | Ratings    |                                      |
| Operating Temperature (°C): |            | -40~+65                              |
| IP Rating:                  |            | IP67                                 |