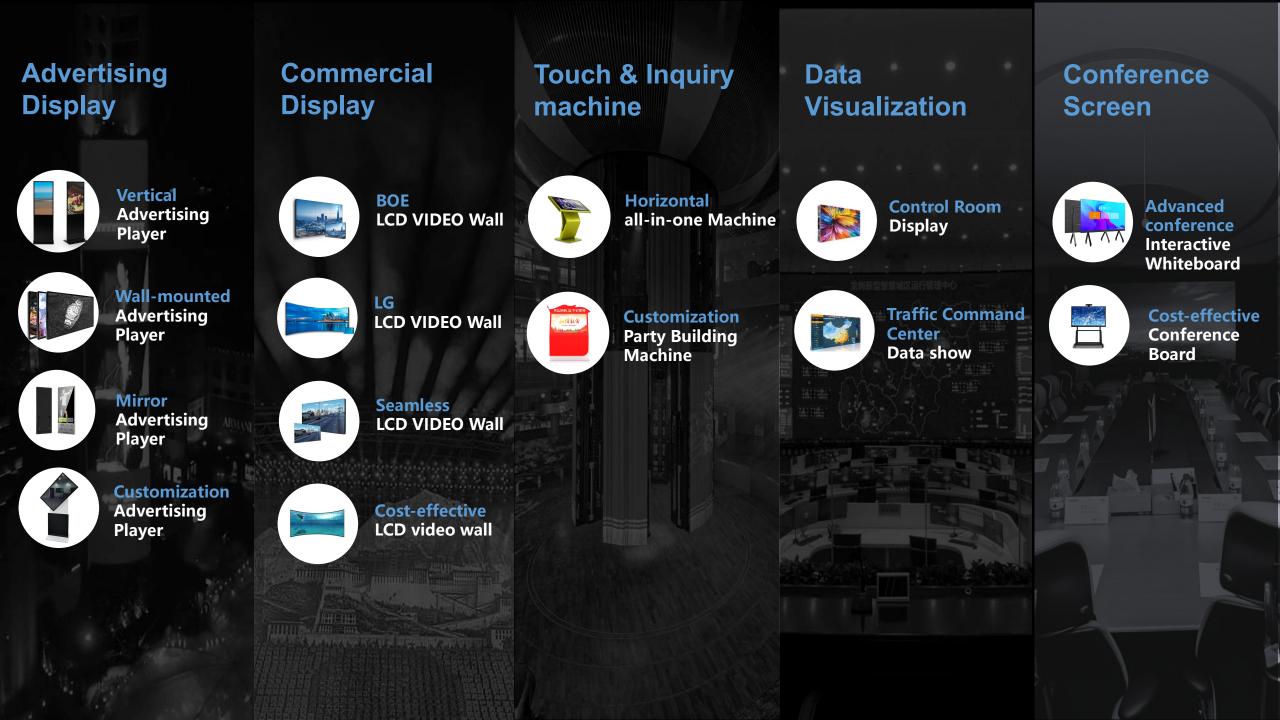

# 03 Products&Services

**Two Business Sectors** 

## Display Manufacturing

# Service

Ind

## **LCD Screen Five Product Lines**

Ad Display Equipment

- Standard billboard
- Outdoor big screen
- Transportation hub
- Street view ad
- Digital signage
- physical education

- Corporate events
- Public event
- Performing arts
- TV broadcast

- Brand chain
- Commercial complex
- Theme park
- Exhibition

|     | محمح       |
|-----|------------|
|     | Data       |
| Vis | ualization |

Control room

Broadcasting

Studio

•

- Government and enterprises
- Education
- Financial
- Hotel