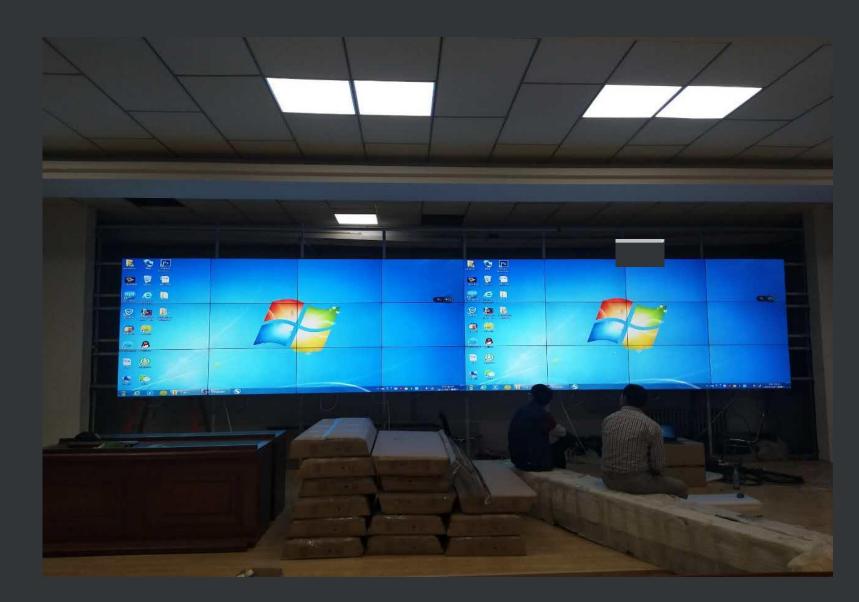

#### **A training center in Shenyang** 49 inches 3 by 8 total 24 units

#### **Shenyang Railway Staff Training Base Data Center** 49 inches 3 by 8 total 24 units