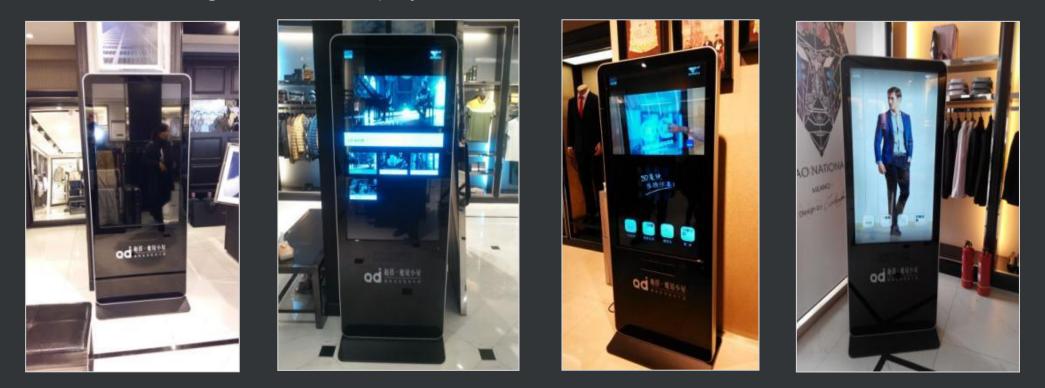

#### Fun with 3D dressing mirror (AR display)

Horizon and Fun with in-depth cooperation on software and hardware, developed the most popular AR display system 3D fitting in the virtual display system. Customers stand in front of the advertising machine and can change the equipment. (49-inch landing touch advertising machine Windows system)