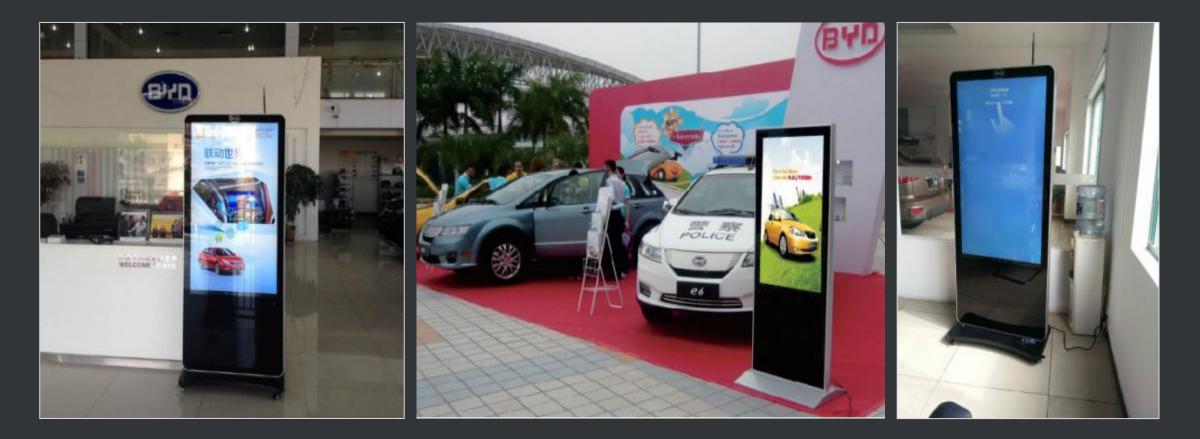

#### BYD Auto 4S shop

BYD Auto: The first batch of 58-inch landing poster advertising machine (Android system) orders have been delivered. At the same time, the One Horizon cloud server system provides BYD with advertising aircraft transportation project services to ensure that all advertising players can be synchronized according to demand.