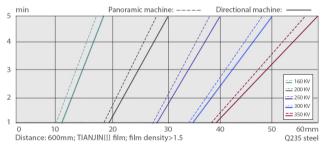

# SUPER PENETRATION

A portable flaw detector equipped with the selected 250 kV ceramic X-ray insert with the beam angle of 40+5°. Under the working voltage of 250kV and focal distance of 600mm, it can penetrate 40mm Q235 steel.

## Exposure chart