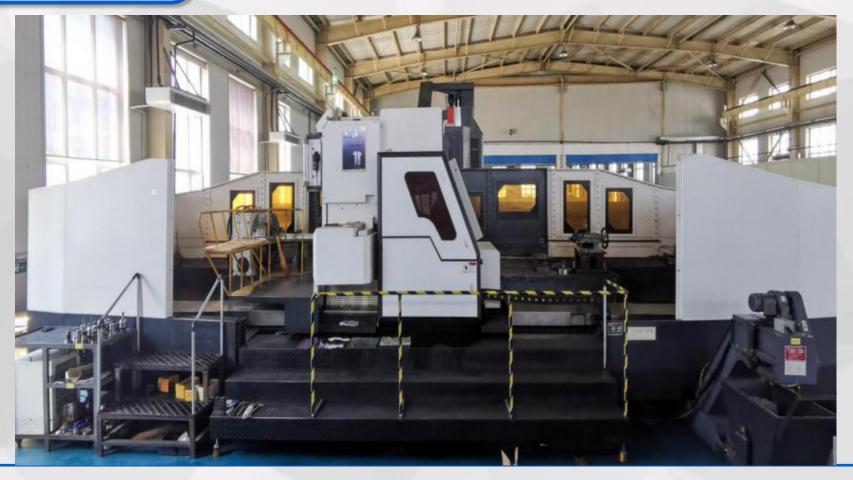

#### Equipment

**Equipment: Gantry CNC boring and milling machine** 

Size:  $2m \times 4m$  (Can be extended to 6 m)

**Mold: TG2040** 

Quantity: 3

**Euipment: Horizontal CNC boring and milling machine** 

Size:  $0.65m \times 6m$  (Can be extended to 8m)