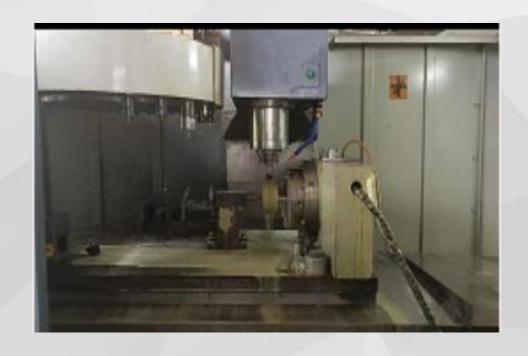

#### Equipment

**Equipment: Gantry CNC boring and milling machine** 

Size:  $2m \times 4m$  (Can be extended to 6 m)

**Mold: TG2040** 

Quantity: 3

**Euipment: Horizontal CNC boring and milling machine** 

Size:  $0.65m \times 6m$  (Can be extended to 8m)