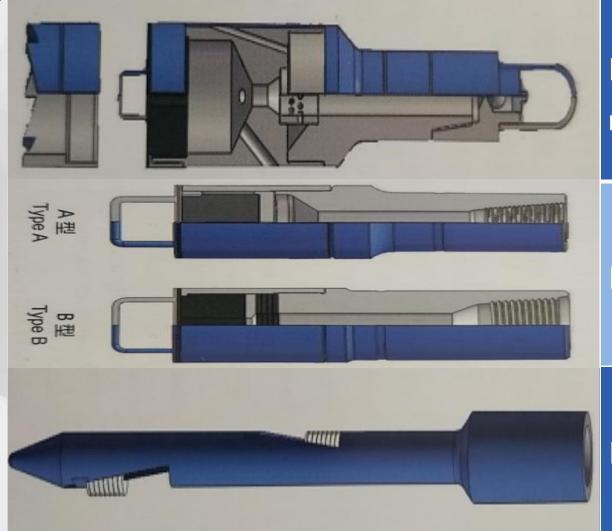

us non-metal and composite materials for conventional mechanical performance indicators,



|                             | LWD | Gamma module                             |
|-----------------------------|-----|------------------------------------------|
| 大阪科技<br>TOLIAN TRIBUDIOSOST | LWD | Wireless impulsator while drilling parts |
|                             | LWD | Near-bit drill collar                    |



#### **Products**



Drill Collar



imaging well logging
instrument parts

imaging well logging
instrument parts





imaging well logging instrument
parts

kind of logging tools

Harness for oil well logging





stabilizer for oil well logging



thread protector, joint, plug for oil well logging



Logging pulley





Taper taps

Reverse circulation junk

### Fishing Tools



Reverse circulation junk magnets

Fishing magnets

Block spears



#### Cementing tools and casing ceeseeoies tools



## Cementing tools and casing ceeseeoies tools



Washover pipes

Casing scrapers









Hydraulic casing running tool



Hydraulic casing running tool



Directional tools

Orienting subs

Directional tools

Orienting bent subs



Process standardization:

Energy saving and environmental protection:

afety:

# Thanks for watching