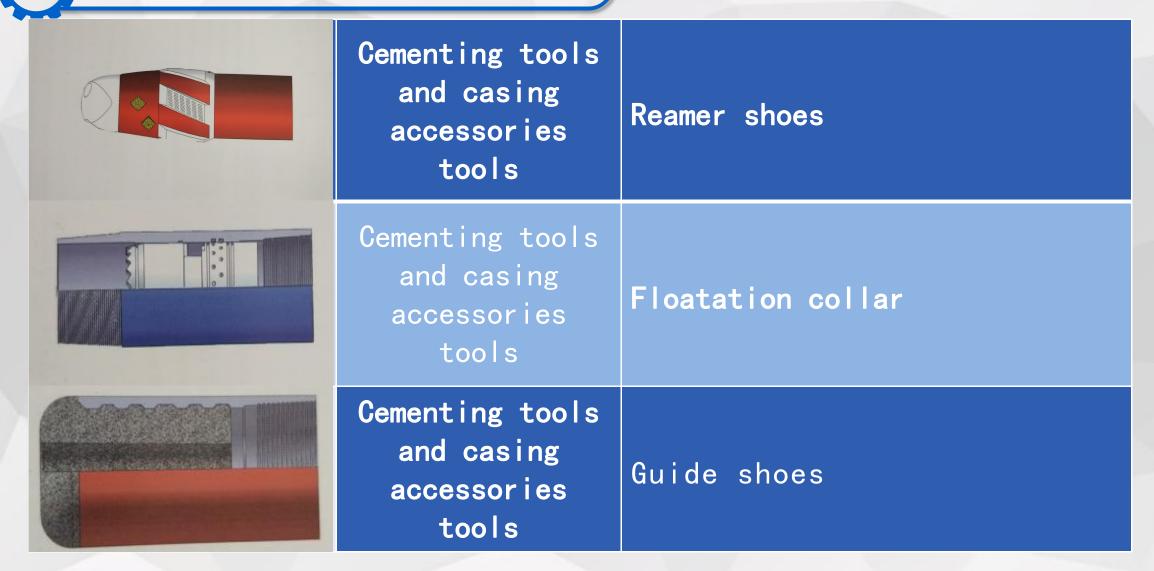

| LWD | Gamma module                             |
|-----------------------------|-----|------------------------------------------|
| 大阪科技<br>TOLIAN TRIBUDIOSOST | LWD | Wireless impulsator while drilling parts |
|                             | LWD | Near-bit drill collar                    |



#### **Products**



Drill Collar



imaging well logging
instrument parts

imaging well logging
instrument parts





imaging well logging instrument
parts

kind of logging tools

Harness for oil well logging





stabilizer for oil well logging



thread protector, joint, plug for oil well logging



Logging pulley





Taper taps

Reverse circulation junk

### Fishing Tools



Reverse circulation junk magnets

Fishing magnets

Block spears



#### Cementing tools and casing ceeseeoies tools



## Cementing tools and casing ceeseeoies tools



Washover pipes

Casing scrapers









Hydraulic casing running tool



Hydraulic casing running tool



Directional tools

Orienting subs

Directional tools

Orienting bent subs



Process standardization:

Energy saving and environmental protection:

afety:

# Thanks for watching