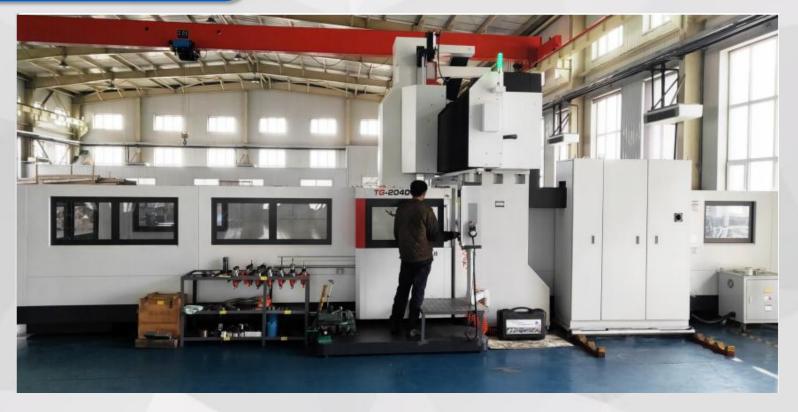

#### Equipment

**Equipment: Gantry CNC boring and milling machine** 

Size:  $2m \times 4m$  (Can be extended to 6 m)

**Mold: TG2040** 

Quantity: 3

**Euipment: Horizontal CNC boring and milling machine** 

Size:  $0.65m \times 6m$  (Can be extended to 8m)