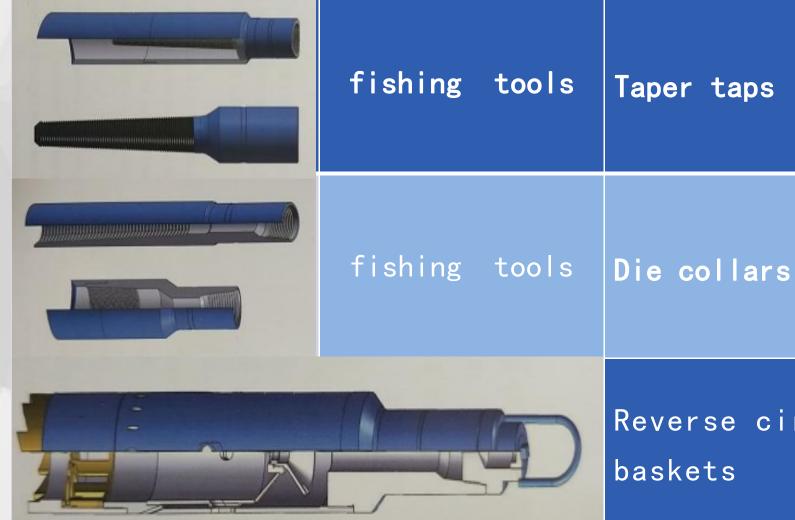

thread protector, joint, plug for oil well logging

Logging pulley

Taper taps

Reverse circulation junk

### Fishing Tools

Reverse circulation junk magnets

Fishing magnets

Block spears