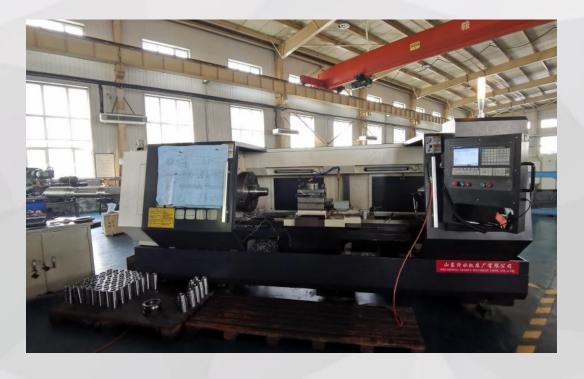

# Company Profile





## Processing capacity

2. 1

#### Equipment



**Equipment: Gantry CNC boring and milling machine** 

Size:  $2m \times 4m$  (Can be extended to 6 m)

**Mold: TG2040** 

Quantity: 3





**Euipment: Horizontal CNC boring and milling machine** 

Size:  $0.65m \times 6m$  (Can be extended to 8m)







**Equipment: CNC deep hole drilling and boring machine** 

Size: 3m

Inner hole processing range: φ30mm-φ200mm

Inner hole machining accuracy: IT6

**Equipment: CNC deep hole drilling and boring machine** 

Size: 5m

Inner hole processing range:  $\phi$ 30mm- $\phi$ 200mm

<u>Inner hole machining accuracy:</u>

IT6





Three-coordinate CNC deep hole gun drill Inner hole processing range: φ3mm-φ30mm Inner hole machining accuracy: IT8



**CNC** machining center







## Large-aperture CNC lathe



High voltage test chamber

The German MAXIMATOR high-voltage equipment is used to test the pressure resistance of the product.

Roughness profiler

It is a testing instrument that evaluates the surface quality and finally obtains the required surface roughness.

Microcomputer
controlled
electronic universal
testing machine

It can test various non-metal and composite materials for conventional mechanical performance indicators,



|                             | LWD | Gamma module                             |
|-----------------------------|-----|------------------------------------------|
| 大阪科技<br>TOLIAN TRIBUDIOSOST | LWD | Wireless impulsator while drilling parts |
|                             | LWD | Near-bit drill collar                    |



####