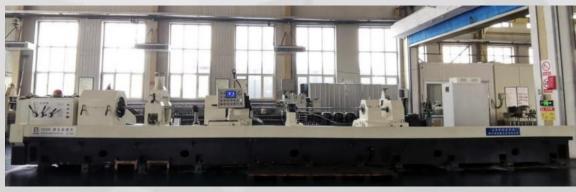

**Equipment: CNC deep hole drilling and boring machine** 

Size: 3m

Inner hole processing range: φ30mm-φ200mm

Inner hole machining accuracy: IT6

**Equipment: CNC deep hole drilling and boring machine** 

Size: 5m

Inner hole processing range:  $\phi$ 30mm- $\phi$ 200mm

<u>Inner hole machining accuracy:</u>

IT6

Three-coordinate CNC deep hole gun drill Inner hole processing range: φ3mm-φ30mm Inner hole machining accuracy: IT8