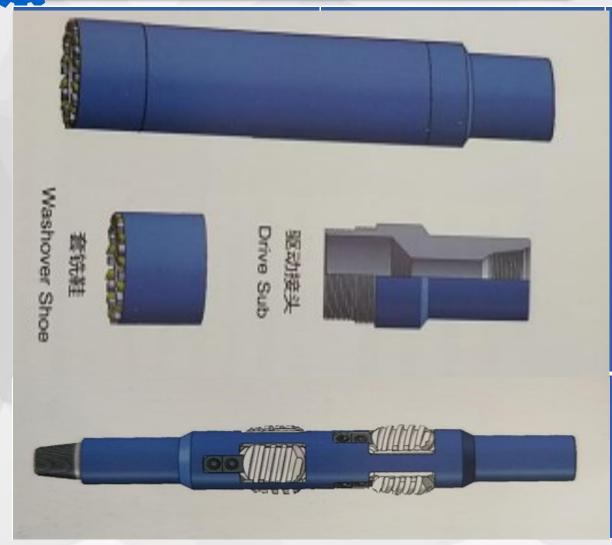

## Cementing tools and casing ceeseeoies tools

Washover pipes

Casing scrapers

Hydraulic casing running tool

Hydraulic casing running tool

Directional tools

Orienting subs

Directional tools