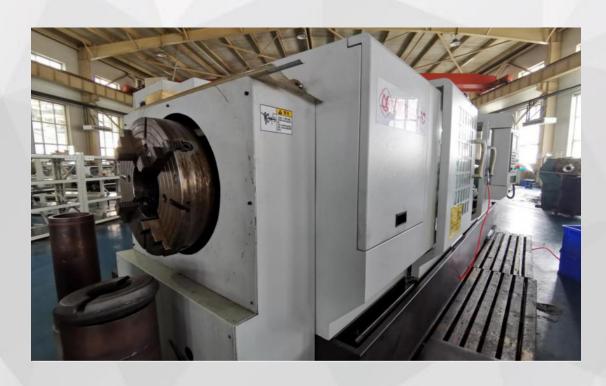

## Large-aperture CNC lathe

High voltage test chamber

The German MAXIMATOR high-voltage equipment is used to test the pressure resistance of the product.

Roughness profiler

It is a testing instrument that evaluates the surface quality and finally obtains the required surface roughness.