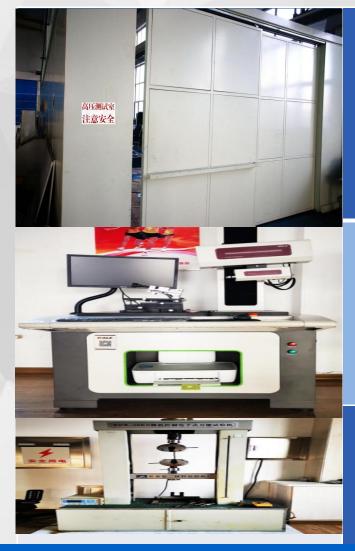

## Large-aperture CNC lathe

High voltage test chamber

The German MAXIMATOR high-voltage equipment is used to test the pressure resistance of the product.

Roughness profiler

It is a testing instrument that evaluates the surface quality and finally obtains the required surface roughness.

Microcomputer
controlled
electronic universal
testing machine

It can test various non-metal and composite materials for conventional mechanical performance indicators,

|                             | LWD | Gamma module                             |
|-----------------------------|-----|------------------------------------------|
| 大阪科技<br>TOLIAN TRIBUDIOSOST | LWD | Wireless impulsator while drilling parts |
|                             | LWD | Near-bit drill collar                    |