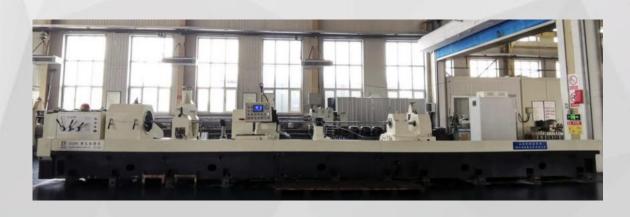

**Equipment: CNC deep hole drilling and boring machine** 

Size: 3m

Inner hole processing range: φ30mm-φ200mm

Inner hole machining accuracy: IT6

**Equipment: CNC deep hole drilling and boring machine** 

Size: 5m

Inner hole processing range:  $\phi$ 30mm- $\phi$ 200mm

<u>Inner hole machining accuracy:</u>

IT6

Three-coordinate CNC deep hole gun drill Inner hole processing range: φ3mm-φ30mm Inner hole machining accuracy: IT8