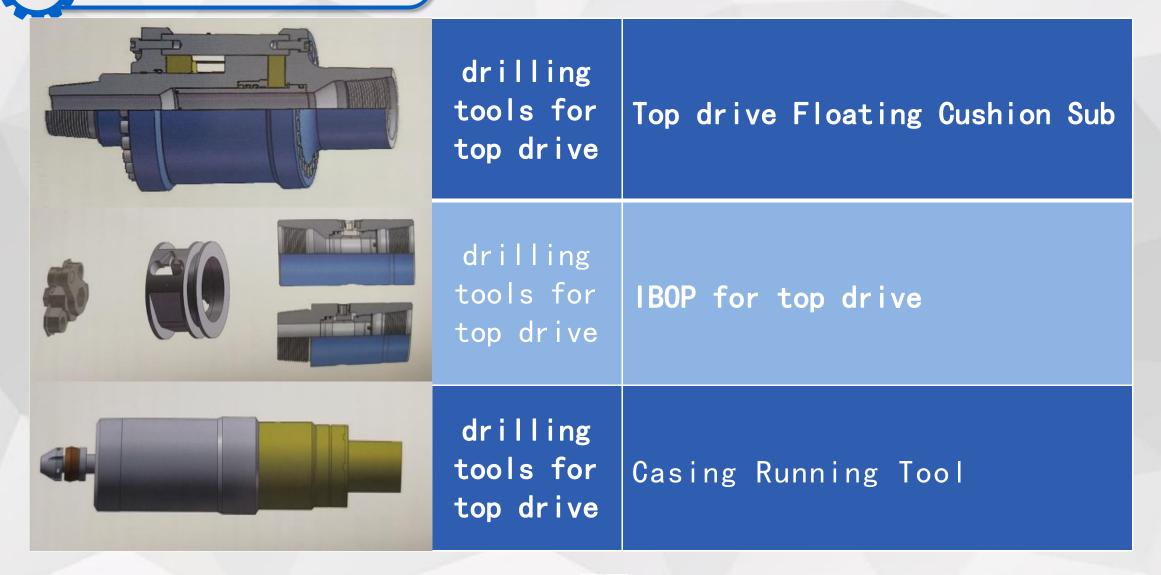

## Cementing tools and casing ceeseeoies tools

Washover pipes

Casing scrapers

Hydraulic casing running tool

Hydraulic casing running tool

Directional tools

Orienting subs

Directional tools