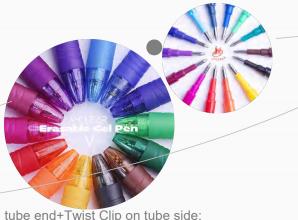

#### Main Products:

Erasable Gel Pen

Water Erasable Pen

Auto Vanishing pen

Erasable Coloring Per

Air Erasable Pen

Silver Refills

# 03 Product

- Erasable Gel Pen
- Water Erasable Pen
- Auto Vanishing Pen

- Erasable Coloring Pen
- Air Erasable Pen
- Silver Refill

Erasable Gel Pen Capped Product Model: EGP-YM Material: PC (BAYER-DE)

Tube: Transparent Tube+White clip on cap+Bevel shape

#### EGPC-LGN2201

Erasable Gel Pen Click Product Model: EGPC-LG

Material: AS-ABS

Tube: Semi-transparent tube+Transparent/Color eraser on tube end+Clip on tube side;

Refill: Semi-transparent tube+solid color connect; Refill size: Total Length110mm; Tube length 84.70mm;

Material: AS-ABS

Tube: Semi-transparent tube+Transparent/Color eraser on tube end+Clip on tube side;

Refill: Semi-transparent tube+solid color connect; Refill size: Total Length110mm; Tube length 84.70mm;