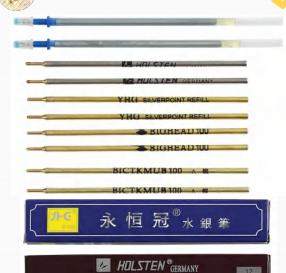

#### Silver Refill

- \* Color: Violet, Pink, Blue
- \* Tip: Fibre Tip, Nylon Tip
- \* Application: Temporary marking for shoes' materials.
- \* Function:

Marking trace can be vanished automatically, also can be vanished after heating in the oven.

- \* Ink Color: Silver
- \* Tip: Copper tip
- \* Application:

Temporary marking for shoes' and leather materials.

\* Function:

Marking on leather or shoes materials fluently.

The line is obviously showed on dark materials.

Brass tube. Nickle tube .Plastic tube.

- \*Storage life: 1 year
- \* Notification:
- 1.Make trial use on your material in advance.
- 2.Can' t be erased.
- \* Environmentally Nontoxic ink.

水银笔

**BIGTHUMBIOO** 