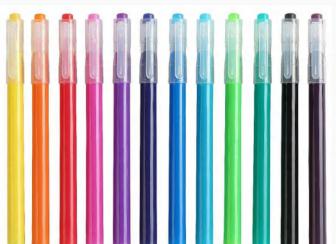

# 03 Product

- Erasable Gel Pen
- Water Erasable Pen
- Auto Vanishing Pen

- Erasable Coloring Pen
- Air Erasable Pen
- Silver Refill

Erasable Gel Pen Capped Product Model: EGP-YM Material: PC (BAYER-DE)

Tube: Transparent Tube+White clip on cap+Bevel shape