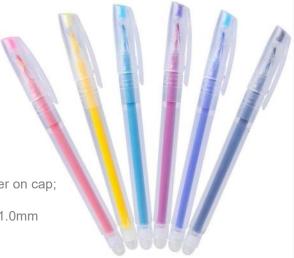

# 03 Product

- Erasable Gel Pen
- Water Erasable Pen
- Auto Vanishing Pen

- Erasable Coloring Pen
- Air Erasable Pen
- Silver Refill

Erasable Gel Pen Capped Product Model: EGP-YM Material: PC (BAYER-DE)

Tube: Transparent Tube+White clip on cap+Bevel shape

eraser on tube end;

Refill: Semí-transparent tube+solid color connect; Refill-size: Total Length110mm; Tube length 84.70mm; Outer D: 5.70mm; Inner D: 4.20mm;

Ink: Thermo Sensitive Ink; 0.8g/0.9g;

Tip: Stainless steel Spring tip/Normal tip 0.5mm/0.7mm;

Color solubility: 35%,40%,45%;

Color avaiable: 20C.