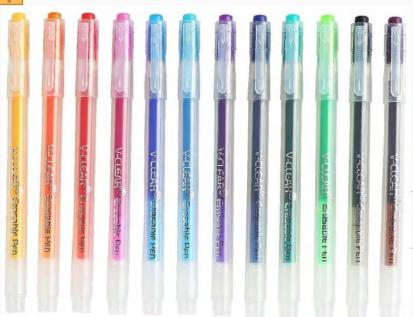

# 03 Product

- Erasable Gel Pen
- Water Erasable Pen
- Auto Vanishing Pen

- Erasable Coloring Pen
- Air Erasable Pen
- Silver Refill

Erasable Gel Pen Capped Product Model: EGP-YM Material: PC (BAYER-DE)

Tube: Transparent Tube+White clip on cap+Bevel shape

#### Main Products:

Erasable Gel Pen

Water Erasable Pen

Auto Vanishing pen

Erasable Coloring Per

Air Erasable Pen

Silver Refills