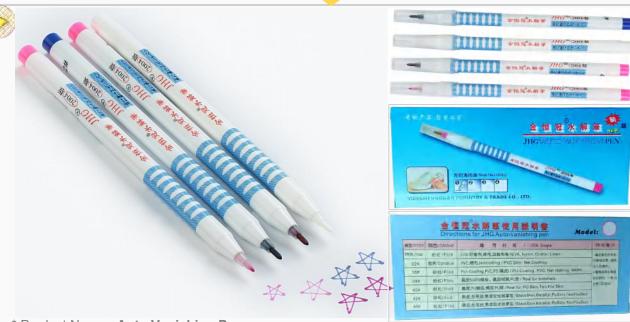

## Auto Vanishing Pen Marker for Shoes&Leather Industry

#### Silver Refill

- \* Color: Violet, Pink, Blue
- \* Tip: Fibre Tip, Nylon Tip
- \* Application: Temporary marking for shoes' materials.
- \* Function:

Marking trace can be vanished automatically, also can be vanished after heating in the oven.

The vanishing time may vary with the material of the fabric and the temperature/humidity of the surroundings.

Normal vanishing time 1-12 hours.

32# for PVC, Net Clothing,

35# for PU, PVC, Net Clothing, NAPA,

38# for Real fur materials.

42# for Black Skin, Back fur, PU, Two fox skin,

45# for Black Skin, Back fur, PU, Two fox skin.

- \*Storage life: 6 month
- \* Notification: Make trial use on your material in advance.
- \* Environmentally Nontoxic ink.