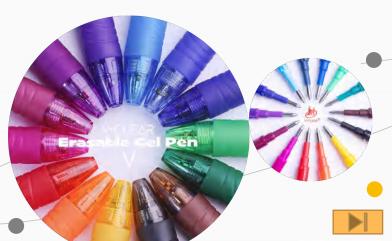

# 03 Product

- Erasable Gel Pen
- Water Erasable Pen
- Auto Vanishing Pen

- Erasable Coloring Pen
- Air Erasable Pen
- Silver Refill

Erasable Gel Pen Capped Product Model: EGP-YM Material: PC (BAYER-DE)

Tube: Transparent Tube+White clip on cap+Bevel shape

#### Main Products:

Erasable Gel Pen

Water Erasable Pen

Auto Vanishing pen

Erasable Coloring Per

Air Erasable Pen

Silver Refills