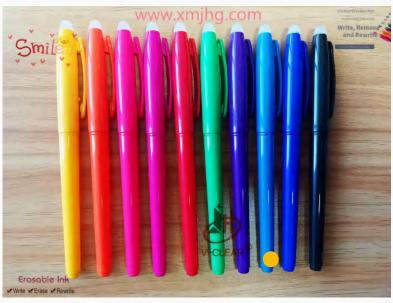

# 03 Product

- Erasable Gel Pen
- Water Erasable Pen
- Auto Vanishing Pen

- Erasable Coloring Pen
- Air Erasable Pen
- Silver Refill

Erasable Gel Pen Capped Product Model: EGP-YM Material: PC (BAYER-DE)

Tube: Transparent Tube+White clip on cap+Bevel shape

#### **EGP-YM**

Erasable Gel Pen Capped Product Model: EGP-VC

Material: PP

Tube: Transparent Tube+Colorful Eraser on cap; Refill: Semi-transparent tube+solid color connect; Refill size: Total Length110mm; Tube length 84.70mm; Outer D: 5.70mm; Inner D: 4.20mm;