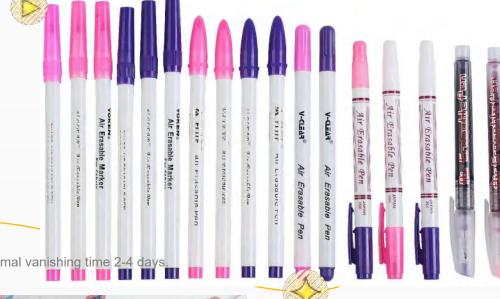

#### Air Erasable Pen

- \* Product Name: Water Erasable Pen
- \* Color: Blue, White, Brown
- \* Tip: Fibre Tip
- \* Application: Temporary marking for fabric, patchwork, cross stitch, handicraft, embroidery, needlework etc.
- \* Function: Marking trace can be easily and quickly erased by water or eraser pen, but not disappear spontaneously.
- \*Storage life: 2 years for blue color, 9 month for white and brown color.
- \* Notification:
- 1.Don't use blue color water erasable pen on red color materials.
- 2.Make trial use on your clothes(especially dyed clothes) in advance.
- 3. Take out marking completely before heating with irons and using soap or any other chemicals.
- \* Environmentally Nontoxic ink.

- \* Product Name: Air Erasable Pen
- \* Color: Violet, Pink, Blue
- \* Tip: Fibre Tip
- \* Application: Temporary marking for fabric, patchwork, cross stitch, handicraft, embroidery, needlework etc.
- \* Function: Marking trace can be vanished automatically, also can be erased by water or eraser pen.

The vanishing time may vary with the material of the fabric and the temperature/humidity of the surroundings. Normal vanishing time 2-4 days.

- \*Storage life: 6 month
- \* Notification:
- 1.Make trial use on your clothes(especially dyed clothes) in advance.
- 2. Take out marking completely before heating with irons and using soap or any other chemicals.
- \* Environmentally Nontoxic ink.