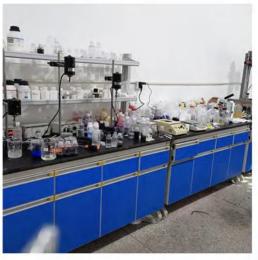

12 hours.

32# for PVC, Net Clothing,

35# for PU, PVC, Net Clothing, NAPA,

38# for Real fur materials.

42# for Black Skin, Back fur, PU, Two fox skin,

45# for Black Skin, Back fur, PU, Two fox skin.

- \*Storage life: 6 month
- \* Notification: Make trial use on your material in advance.
- \* Environmentally Nontoxic ink.





- \* Ink Color: Silver
- \* Tip: Copper tip
- \* Application:

Temporary marking for shoes' and leather materials.

\* Function:

Marking on leather or shoes materials fluently.

The line is obviously showed on dark materials.

Brass tube. Nickle tube .Plastic tube.

- \*Storage life: 1 year
- \* Notification:
- 1.Make trial use on your material in advance.
- 2.Can' t be erased.
- \* Environmentally Nontoxic ink.



水银笔

**BIGTHUMBIOO** 



# Factory Show >>>









Laborary

















Equipment

# Factory Show >>>

















**Qualified Area** 



















Warehouse

# Factory Show >>>



















**Qualified Area** 









Warehouse

# **Packing-Loading-Shipping Cases**









# THANK YOU

Xiamen YongHengGuan Industry&Trade Co., Ltd.

No.153, Tongan Area, Tongan Centralized Industry Zone, Xiamen, China