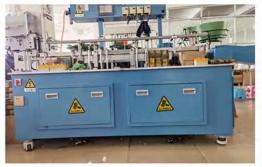

, Net Clothing,

35# for PU, PVC, Net Clothing, NAPA,

38# for Real fur materials.

42# for Black Skin, Back fur, PU, Two fox skin,

45# for Black Skin, Back fur, PU, Two fox skin.

- \*Storage life: 6 month
- \* Notification: Make trial use on your material in advance.
- \* Environmentally Nontoxic ink.





- \* Ink Color: Silver
- \* Tip: Copper tip
- \* Application:

Temporary marking for shoes' and leather materials.

\* Function:

Marking on leather or shoes materials fluently.

The line is obviously showed on dark materials.

Brass tube. Nickle tube .Plastic tube.

- \*Storage life: 1 year
- \* Notification:
- 1.Make trial use on your material in advance.
- 2.Can' t be erased.
- \* Environmentally Nontoxic ink.



水银笔

**BIGTHUMBIOO** 



# Factory Show >>>









Laborary

















Equipment

# Factory Show >>>

















**Qualified Area** 



















Warehouse

# Factory Show >>>



















**Qualified Area** 









Warehouse

# **Packing-Loading-Shipping Cases**









# THANK YOU

Xiamen YongHengGuan Industry&Trade Co., Ltd.

No.153, Tongan Area, Tongan Centralized Industry Zone, Xiamen, China