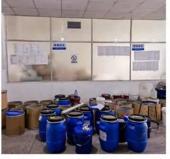

38# for Real fur materials.

42# for Black Skin, Back fur, PU, Two fox skin,

45# for Black Skin, Back fur, PU, Two fox skin.

- \*Storage life: 6 month
- \* Notification: Make trial use on your material in advance.
- \* Environmentally Nontoxic ink.





- \* Ink Color: Silver
- \* Tip: Copper tip
- \* Application:

Temporary marking for shoes' and leather materials.

\* Function:

Marking on leather or shoes materials fluently.

The line is obviously showed on dark materials.

Brass tube. Nickle tube .Plastic tube.

- \*Storage life: 1 year
- \* Notification:
- 1.Make trial use on your material in advance.
- 2.Can' t be erased.
- \* Environmentally Nontoxic ink.



水银笔

**BIGTHUMBIOO** 



# Factory Show >>>









Laborary

















Equipment

# Factory Show >>>

















**Qualified Area** 



















Warehouse

# Factory Show >>>



















**Qualified Area** 









Warehouse

# **Packing-Loading-Shipping Cases**









# THANK YOU

Xiamen YongHengGuan Industry&Trade Co., Ltd.

No.153, Tongan Area, Tongan Centralized Industry Zone, Xiamen, China