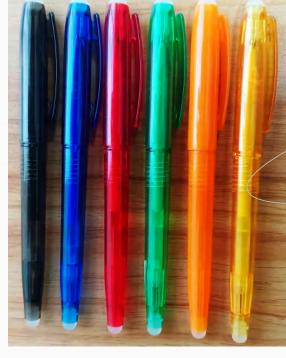

# 03 Product

- Erasable Gel Pen
- Water Erasable Pen
- Auto Vanishing Pen

- Erasable Coloring Pen
- Air Erasable Pen
- Silver Refill

Erasable Gel Pen Capped Product Model: EGP-YM Material: PC (BAYER-DE)

Tube: Transparent Tube+White clip on cap+Bevel shape

eraser on tube end;

Refill: Semí-transparent tube+solid color connect; Refill-size: Total Length110mm; Tube length 84.70mm; Outer D: 5.70mm; Inner D: 4.20mm;

Ink: Thermo Sensitive Ink; 0.8g/0.9g;

Tip: Stainless steel Spring tip/Normal tip 0.5mm/0.7mm;

Color solubility: 35%,40%,45%;

Color avaiable: 20C.