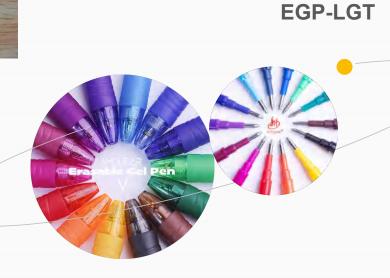

#### **EGP-YM**

Erasable Gel Pen Capped Product Model: EGP-VC

Material: PP

Tube: Transparent Tube+Colorful Eraser on cap; Refill: Semi-transparent tube+solid color connect; Refill size: Total Length110mm; Tube length 84.70mm; Outer D: 5.70mm; Inner D: 4.20mm;

#### **EGP-LGS**

Erasable Gel Pen Capped Product Model: EGP-LGS

Material: ABS

Tube: Solid color tube+Transparent eraser on cap; Refill: Semi-transparent tube+solid color connect;

Refill size: Total Length110mm; Tube length 84.70mm;