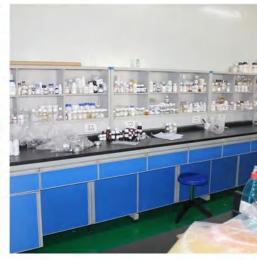

ours.

32# for PVC, Net Clothing,

35# for PU, PVC, Net Clothing, NAPA,

38# for Real fur materials.

42# for Black Skin, Back fur, PU, Two fox skin,

45# for Black Skin, Back fur, PU, Two fox skin.

- \*Storage life: 6 month
- \* Notification: Make trial use on your material in advance.
- \* Environmentally Nontoxic ink.





- \* Ink Color: Silver
- \* Tip: Copper tip
- \* Application:

Temporary marking for shoes' and leather materials.

\* Function:

Marking on leather or shoes materials fluently.

The line is obviously showed on dark materials.

Brass tube. Nickle tube .Plastic tube.

- \*Storage life: 1 year
- \* Notification:
- 1.Make trial use on your material in advance.
- 2.Can' t be erased.
- \* Environmentally Nontoxic ink.



水银笔

**BIGTHUMBIOO** 



# Factory Show >>>









Laborary

















Equipment

# Factory Show >>>

















**Qualified Area** 



















Warehouse

# Factory Show >>>



















**Qualified Area** 









Warehouse

# **Packing-Loading-Shipping Cases**









# THANK YOU

Xiamen YongHengGuan Industry&Trade Co., Ltd.

No.153, Tongan Area, Tongan Centralized Industry Zone, Xiamen, China