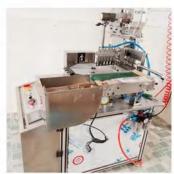

VC, Net Clothing,

35# for PU, PVC, Net Clothing, NAPA,

38# for Real fur materials.

42# for Black Skin, Back fur, PU, Two fox skin,

45# for Black Skin, Back fur, PU, Two fox skin.

- \*Storage life: 6 month
- \* Notification: Make trial use on your material in advance.
- \* Environmentally Nontoxic ink.





- \* Ink Color: Silver
- \* Tip: Copper tip
- \* Application:

Temporary marking for shoes' and leather materials.

\* Function:

Marking on leather or shoes materials fluently.

The line is obviously showed on dark materials.

Brass tube. Nickle tube .Plastic tube.

- \*Storage life: 1 year
- \* Notification:
- 1.Make trial use on your material in advance.
- 2.Can' t be erased.
- \* Environmentally Nontoxic ink.



水银笔

**BIGTHUMBIOO** 



# Factory Show >>>









Laborary

















Equipment

# Factory Show >>>

















**Qualified Area** 



















Warehouse

# Factory Show >>>



















**Qualified Area** 









Warehouse

# **Packing-Loading-Shipping Cases**









# THANK YOU

Xiamen YongHengGuan Industry&Trade Co., Ltd.

No.153, Tongan Area, Tongan Centralized Industry Zone, Xiamen, China