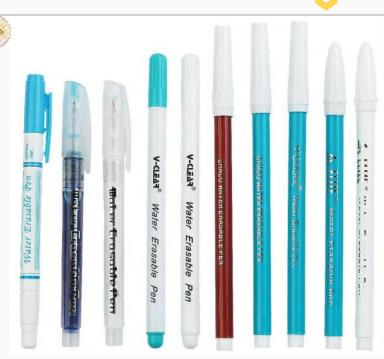

## Water Erasable Pen 🔰

#### Air Erasable Pen

- \* Product Name: Water Erasable Pen
- \* Color: Blue, White, Brown
- \* Tip: Fibre Tip
- \* Application: Temporary marking for fabric, patchwork, cross stitch, handicraft, embroidery, needlework etc.
- \* Function: Marking trace can be easily and quickly erased by water or eraser pen, but not disappear spontaneously.
- \*Storage life: 2 years for blue color, 9 month for white and brown color.
- \* Notification:
- 1.Don't use blue color water erasable pen on red color materials.
- 2.Make trial use on your clothes(especially dyed clothes) in advance.
- 3. Take out marking completely before heating with irons and using soap or any other chemicals.
- \* Environmentally Nontoxic ink.