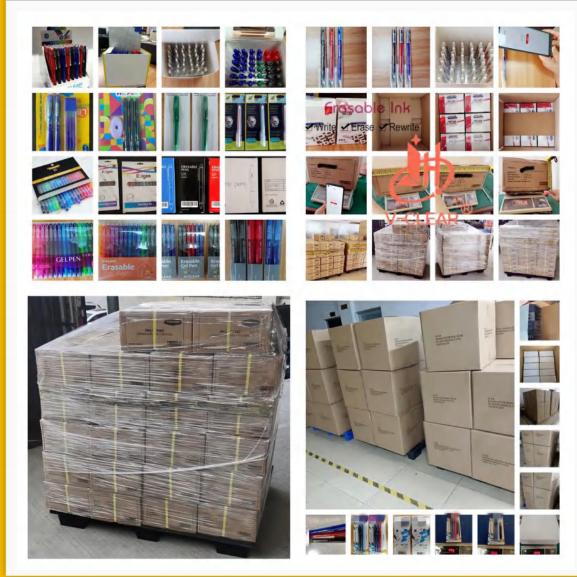

: Make trial use on your material in advance.
- \* Environmentally Nontoxic ink.





- \* Ink Color: Silver
- \* Tip: Copper tip
- \* Application:

Temporary marking for shoes' and leather materials.

\* Function:

Marking on leather or shoes materials fluently.

The line is obviously showed on dark materials.

Brass tube. Nickle tube .Plastic tube.

- \*Storage life: 1 year
- \* Notification:
- 1.Make trial use on your material in advance.
- 2.Can' t be erased.
- \* Environmentally Nontoxic ink.



水银笔

**BIGTHUMBIOO** 



# Factory Show >>>









Laborary

















Equipment

# Factory Show >>>

















**Qualified Area** 



















Warehouse

# Factory Show >>>



















**Qualified Area** 









Warehouse

# **Packing-Loading-Shipping Cases**









# THANK YOU

Xiamen YongHengGuan Industry&Trade Co., Ltd.

No.153, Tongan Area, Tongan Centralized Industry Zone, Xiamen, China