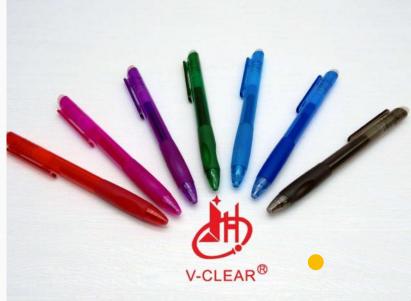

#### Main Products:

Erasable Gel Pen

Water Erasable Pen

Auto Vanishing pen

Erasable Coloring Per

Air Erasable Pen

Silver Refills

# 03 Product

- Erasable Gel Pen
- Water Erasable Pen
- Auto Vanishing Pen

- Erasable Coloring Pen
- Air Erasable Pen
- Silver Refill

Erasable Gel Pen Capped Product Model: EGP-YM Material: PC (BAYER-DE)

Tube: Transparent Tube+White clip on cap+Bevel shape