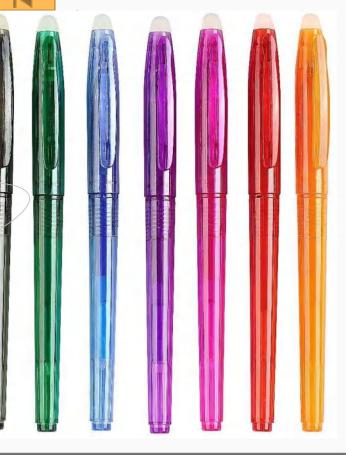

# 03 Product

- Erasable Gel Pen
- Water Erasable Pen
- Auto Vanishing Pen

- Erasable Coloring Pen
- Air Erasable Pen
- Silver Refill

Erasable Gel Pen Capped Product Model: EGP-YM Material: PC (BAYER-DE)

Tube: Transparent Tube+White clip on cap+Bevel shape

eraser on tube end;

Refill: Semí-transparent tube+solid color connect; Refill-size: Total Length110mm; Tube length 84.70mm; Outer D: 5.70mm; Inner D: 4.20mm;

Ink: Thermo Sensitive Ink; 0.8g/0.9g;

Tip: Stainless steel Spring tip/Normal tip 0.5mm/0.7mm;

Color solubility: 35%,40%,45%;

Color avaiable: 20C.