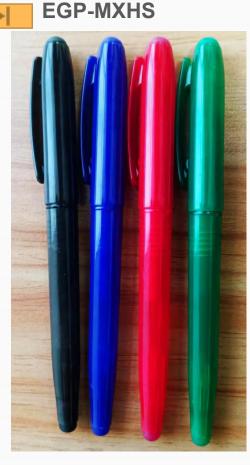

Ink: Thermo Sensitive Ink; 0.8g/0.9g;

Tip: Stainless steel Spring tip/Normal tip 0.5mm/0.7mm;

Color solubility: 35%,40%,45%;

Color avaiable: 20C.

Erasable Gel Pen Capped Product Model: EGP-MXHS

Material: ABS

Tube: Solid color tube+Color eraser on both cap&tube end;

Refill: Semi-transparent tube+solid color connect; Refill size: Total Length110mm; Tube length 84.70mm;

Outer D: 5.70mm; Inner D: 4.20mm;

Ink: Thermo Sensitive Ink; 0.8g/0.9g;

Tip: Stainless steel Spring tip/Normal tip 0.5mm/0.7mm;

Color solubility: 35%,40%,45%;