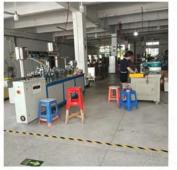

r Black Skin, Back fur, PU, Two fox skin.

- \*Storage life: 6 month
- \* Notification: Make trial use on your material in advance.
- \* Environmentally Nontoxic ink.





- \* Ink Color: Silver
- \* Tip: Copper tip
- \* Application:

Temporary marking for shoes' and leather materials.

\* Function:

Marking on leather or shoes materials fluently.

The line is obviously showed on dark materials.

Brass tube. Nickle tube .Plastic tube.

- \*Storage life: 1 year
- \* Notification:
- 1.Make trial use on your material in advance.
- 2.Can' t be erased.
- \* Environmentally Nontoxic ink.



水银笔

**BIGTHUMBIOO** 



# Factory Show >>>









Laborary

















Equipment

# Factory Show >>>

















**Qualified Area** 



















Warehouse

# Factory Show >>>



















**Qualified Area** 









Warehouse

# **Packing-Loading-Shipping Cases**









# THANK YOU

Xiamen YongHengGuan Industry&Trade Co., Ltd.

No.153, Tongan Area, Tongan Centralized Industry Zone, Xiamen, China