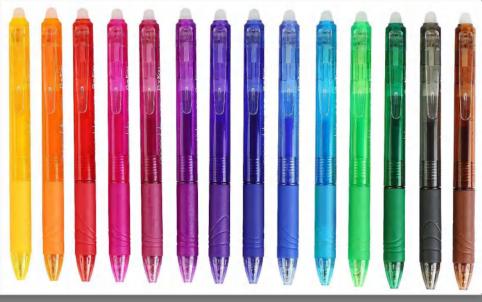

# 03 Product

- Erasable Gel Pen
- Water Erasable Pen
- Auto Vanishing Pen

- Erasable Coloring Pen
- Air Erasable Pen
- Silver Refill

Erasable Gel Pen Capped Product Model: EGP-YM Material: PC (BAYER-DE)

Tube: Transparent Tube+White clip on cap+Bevel shape

Color solubility: 35%,40%,45%;

Color avaiable: 20C.

Ink: Thermo Sensitive Ink; 0.8g/0.9g;

Tip: Stainless steel Spring tip/Normal tip 0.5mm/0.7mm;

Color solubility: 35%,40%,45%;

Color avaiable: 20C.

Erasable Gel Pen Capped Product Model: EGP-MXHS

Material: ABS