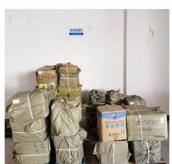

ing, NAPA,

38# for Real fur materials.

42# for Black Skin, Back fur, PU, Two fox skin,

45# for Black Skin, Back fur, PU, Two fox skin.

- \*Storage life: 6 month
- \* Notification: Make trial use on your material in advance.
- \* Environmentally Nontoxic ink.





- \* Ink Color: Silver
- \* Tip: Copper tip
- \* Application:

Temporary marking for shoes' and leather materials.

\* Function:

Marking on leather or shoes materials fluently.

The line is obviously showed on dark materials.

Brass tube. Nickle tube .Plastic tube.

- \*Storage life: 1 year
- \* Notification:
- 1.Make trial use on your material in advance.
- 2.Can' t be erased.
- \* Environmentally Nontoxic ink.



水银笔

**BIGTHUMBIOO** 



# Factory Show >>>









Laborary

















Equipment

# Factory Show >>>

















**Qualified Area** 



















Warehouse

# Factory Show >>>



















**Qualified Area** 









Warehouse

# **Packing-Loading-Shipping Cases**









# THANK YOU

Xiamen YongHengGuan Industry&Trade Co., Ltd.

No.153, Tongan Area, Tongan Centralized Industry Zone, Xiamen, China