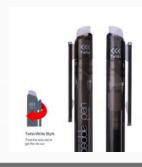

Outer D: 5.70mm; Inner D: 4.20mm;

Ink: Thermo Sensitive Ink; 0.8g/0.9g;

Tip: Stainless steel Spring tip 0.5mm/0.7mm;

Color solubility: 35%,40%,45%;

Twist the side clip to get the nib out

Erasable Gel Pen Twist Product Model: EGPT-LGN1

Material: AS-ABS

Tube: Semi-transparent tube+Transparent/Color eraser(Bevel shape) on tube end+Twist Clip on tube side;

Refill: Semi-transparent tube+solid color connect; Refill size: Total Length110mm; Tube length 84.70mm;