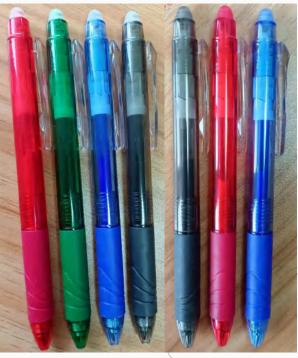

#### EGPC-LGN2201

Erasable Gel Pen Click Product Model: EGPC-LG

Material: AS-ABS

Tube: Semi-transparent tube+Transparent/Color eraser on tube end+Clip on tube side;

Refill: Semi-transparent tube+solid color connect; Refill size: Total Length110mm; Tube length 84.70mm;

Outer D: 5.70mm; Inner D: 4.20mm;

Ink: Thermo Sensitive Ink; 0.8g/0.9g;

Tip: Stainless steel Spring tip 0.5mm/0.7mm;

Color solubility: 35%,40%,45%;

Color avaiable: 20C.

Erasable Gel Pen Click

Product Model: EGPC-LGN2201

Material: AS-ABS

Tube: Semi-transparent tube+Transparent/Color eraser on tube end+Clip on tube side;

Refill: Semi-transparent tube+solid color connect; Refill size: Total Length110mm; Tube length 84.70mm;

Outer D: 5.70mm; Inner D: 4.20mm;

Ink: Thermo Sensitive Ink; 0.8g/0.9g;

Tip: Stainless steel Spring tip 0.5mm/0.7mm;

Color solubility: 35%,40%,45%;

Twist the side clip to get the nib out

Erasable Gel Pen Twist Product Model: EGPT-LGN1

Material: AS-ABS

Tube: Semi-transparent tube+Transparent/Color eraser(Bevel shape) on tube end+Twist Clip on tube side;

Refill: Semi-transparent tube+solid color connect; Refill size: Total Length110mm; Tube length 84.70mm;