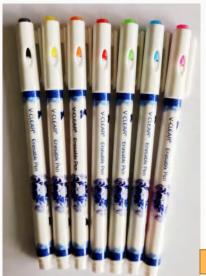

#### EGPC-LGN2201

Erasable Gel Pen Click Product Model: EGPC-LG

Material: AS-ABS

Tube: Semi-transparent tube+Transparent/Color eraser on tube end+Clip on tube side;

Refill: Semi-transparent tube+solid color connect; Refill size: Total Length110mm; Tube length 84.70mm;

Outer D: 5.70mm; Inner D: 4.20mm;

Ink: Thermo Sensitive Ink; 0.8g/0.9g;

Tip: Stainless steel Spring tip 0.5mm/0.7mm;

Color solubility: 35%,40%,45%;

Color avaiable: 20C.

Erasable Gel Pen Click

Product Model: EGPC-LGN2201

Material: AS-ABS

Tube: Semi-transparent tube+Transparent/Color eraser on tube end+Clip on tube side;

Refill: Semi-transparent tube+solid color connect; Refill size: Total Length110mm; Tube length 84.70mm;

Outer D: 5.70mm; Inner D: 4.20mm;

Ink: Thermo Sensitive Ink; 0.8g/0.9g;

Tip: Stainless steel Spring tip 0.5mm/0.7mm;

Color solubility: 35%,40%,45%;

Twist the side clip to get the nib out

Erasable Gel Pen Twist Product Model: EGPT-LGN1