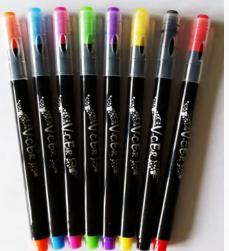

# **Erasable Coloring Pen**

Erasable Coloring Pen
Product Model: EMP-VCSC

Material: PP

Tube: Solid Colr tube+Transparent Cap+Color eraser on

cap+Transparent end;

Ink: Thermo Sensitive Ink; 1.10g

Tip: Soft Fiber Tip D Size:2.0mm Tip Size:1.0mm

eru-able ink

Color solubility: 35% Color avaiable:12C

Material: PP

Tube: Transparent tube+Transparent eraser on cap;

Ink: Thermo Sensitive Ink; 1.20g

Tip: Soft Fiber Tip D Size:2.0mm Tip Size:1.0mm

Color solubility: 35% Color avaiable:12C

#### **EMP-VCSB**

Erasable Coloring Pen Product Model: EMP-VCSB

Material: PP

Tube: Solid Black tube+Transparent Cap+Color eraser

on cap+Solid Color end;

Ink: Thermo Sensitive Ink; 1.10g

Tip: Soft Fiber Tip D Size:2.0mm Tip Size:1.0mm

Color solubility: 35% Color avaiable:12C

Erasable Coloring Pen
Product Model: EMP-VCSW

Material: PP

Tube: Solid White tube+Color eraser on cap;

Ink: Thermo Sensitive Ink; 1.10g

Tip: Soft Fiber Tip D Size:2.0mm Tip Size:1.0mm

Color solubility: 35% Color avaiable:12C