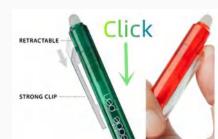

Outer D: 5.70mm; Inner D: 4.20mm;

Ink: Thermo Sensitive Ink; 0.8g/0.9g;

Tip: Stainless steel Spring tip 0.5mm/0.7mm;

Color solubility: 35%,40%,45%;

Twist the side clip to get the nib out

Erasable Gel Pen Twist Product Model: EGPT-LGN1