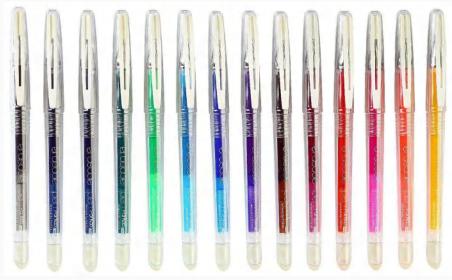

# 03 Product

- Erasable Gel Pen
- Water Erasable Pen
- Auto Vanishing Pen

- Erasable Coloring Pen
- Air Erasable Pen
- Silver Refill

Erasable Gel Pen Capped Product Model: EGP-YM Material: PC (BAYER-DE)

Tube: Transparent Tube+White clip on cap+Bevel shape

#### **EGP-YM**

Erasable Gel Pen Capped Product Model: EGP-VC

Material: PP

Tube: Transparent Tube+Colorful Eraser on cap; Refill: Semi-transparent tube+solid color connect; Refill size: Total Length110mm; Tube length 84.70mm; Outer D: 5.70mm; Inner D: 4.20mm;