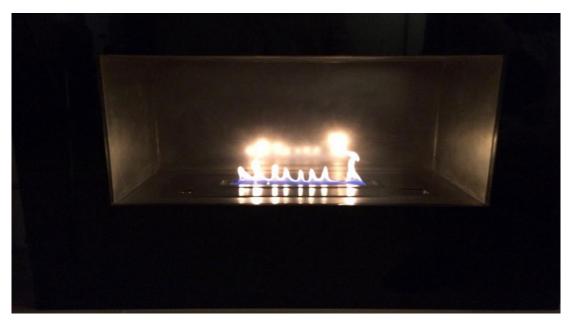

#### Remote controlled Ethanol Burner (50 cm 19.69 in)

Flame 33.4 cm (13.15 in) width

#### Electronic ignition and security detectors