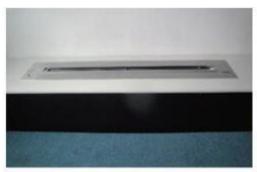

#### 2. DIMENSIONS OF THE BURNER

- 1, Before connecting electronic power to the burner, close the tank door well.
- 2, Connect electronic power to the burner, then wait 3 second, and then operate the burner.
- 3, If you want to turn on the burner, press the On/Off button 5 seconds or press the remote controller.

#### 3. MINIMUM DIMENSIONS OF SAFETY

Minimum dimensions of safety with non-flammable materials

Above: 50 cm 19.7 inches. Edges: 7 cm 2.75 inches. Back side: 7cm 2.75 inches.