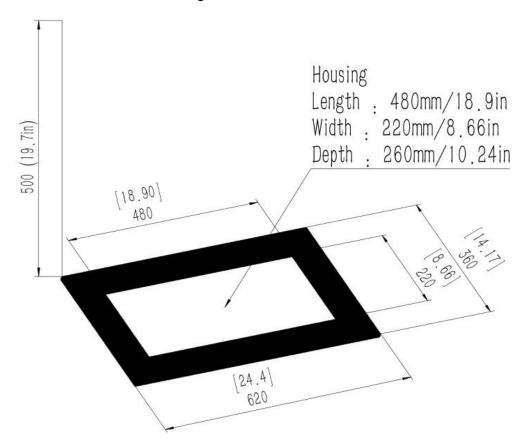

#### 3. MINIMUM DIMENSIONS OF SAFETY

Minimum dimensions of safety with non-flammable materials

Above: 50 cm 19.7 inches. Edges: 7 cm 2.75 inches. Back side: 7cm 2.75 inches.