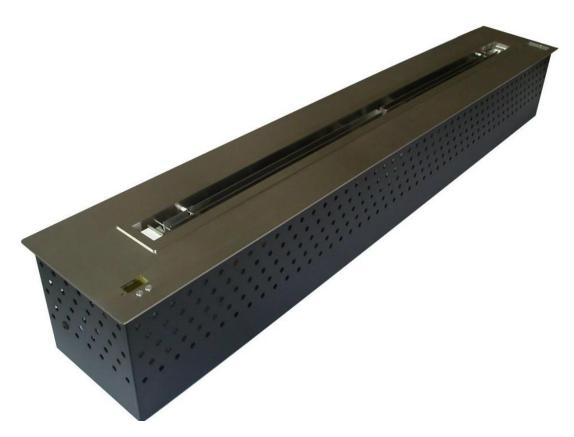

#### Remote controlled Ethanol Burner (50 cm 19.70 in)

#### Flame 34 cm (13.40 in) width

#### **Electronic ignition and security detectors**

- 1, Technical details
- 2, Dimensions of the burner
- 3, Minimum dimensions of safety
- 4, Operating Procedure