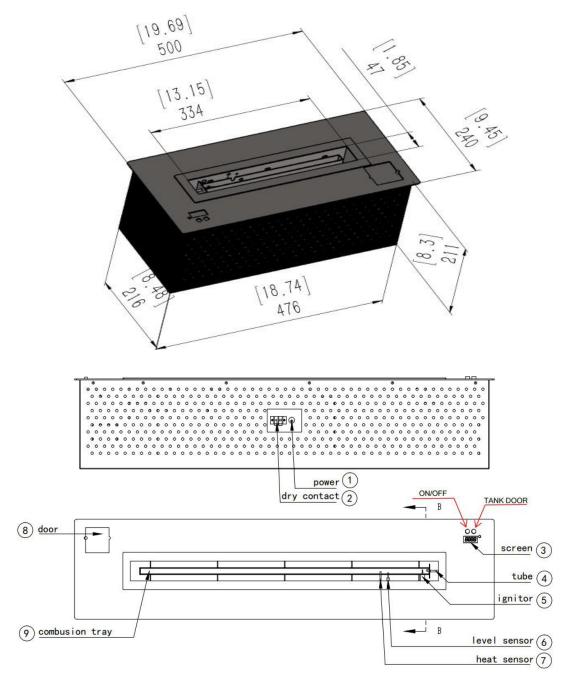

#### 2. DIMENSIONS OF THE BURNER

- 1, Before connecting electronic power to the burner, close the tank door well.
- 2, Connect electronic power to the burner, then wait 3 second, and then operate the burner.
- 3, If you want to turn on the burner, press the On/Off button 5 seconds or press the remote controller.

Adapter:12 V / 100-240 V (50-60 Hz) Output: 2 850 W

Tank capacity: 6.0 L Weight: 15.5 KG

Consumption: 0.4 liter/hour

Dimensions: 50 / 24 / 21.5 cm ( 19.69 / 9.45 / 8.30 in )

SECURITY: Product meets electronic safety standards. CE/FCC/IC