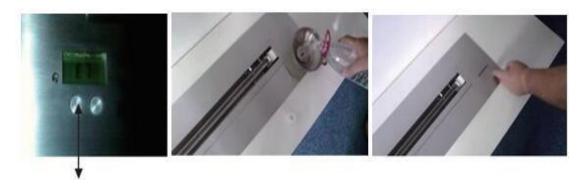

#### <3>Fill the tank

Use only bio ethanol 95 – 97%

Press on the tank door button 2.

The door is unlocked, open the door, remove the cap and fill the tank with a fuel.

When the tank is full, a beep warns you and a message FULL/SHUT is displayed on the LED screen.

Put the cap back on and close the door of the tank Well.

After 5 seconds the door will be automatically locked.

2. Button to open the door of the tank.

Never fill the burner directly or fill the ethanol tank.
<4>Press the remote control, the switch or the remote button to ignite or switch off the burner.