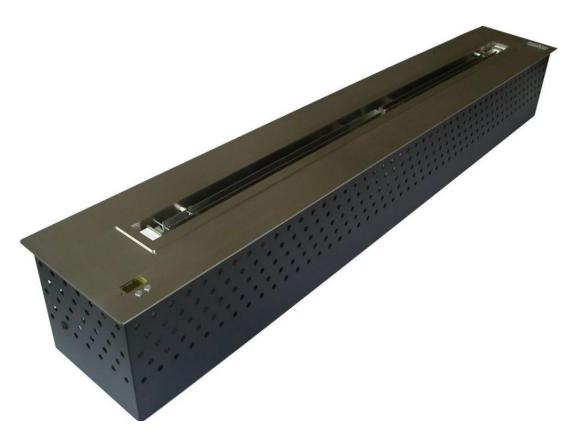

# Remote controlled Ethanol Burner (102 cm 40.16 in)

# Flame 73.4 cm (28.90 in) width

# **Electronic ignition and security detectors**

- 1, Technical details
- 2, Dimensions of the burner
- 3, Minimum dimensions of safety
- 4, Operating Procedure

#### 1. TECHNICAL DETAILS

- <1>Automatic ignition ordered by electrodes. ON/OFF switch and remote control.
- <2>Security detectors which stop the burner in case of abnormal operation.
- <3>Security detectors: CO<sup>2</sup>, heat, burner level, tank level, level of filling.
- <4>LED display: operating time, error messages and beep sounds.
- <5>Stainless steel ethanol burner. Thickness of the top plate 3 mm.
- <6>Electronically managed Japanese Electric pump for filling the burner (from the medical field)

Adapter:12 V / 100-240 V (50-60 Hz) Output: 6 200 W

Tank capacity: 13.5 L Weight: 24 KG

Consumption: 1.0 liter/hour

Dimensions: 102 / 24 / 21.5 cm ( 40.16 / 9.45 / 8.29 in )

SECURITY: Product meets electronic safety standards. CE/FCC/IC