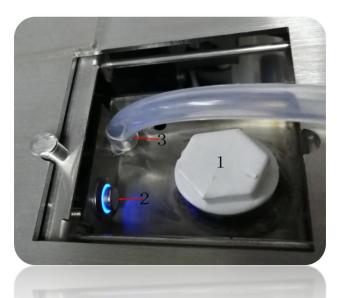

# <3>Automatic and Manual Injection

Use only bio ethanol 95 – 97%

Press on the tank door button 2.

The door is unlocked, open the door, remove the cap and fill the tank with a fuel.

When the tank is full, a beep warns you and a message FULL/SHUT is displayed on the LED screen.

Put the cap back on and close the door of the tank Well.

After 5 seconds the door will be automatically locked.

Automatic Injection Function:

Use a plastic tube to connect the burner 3 and the external ethanol tank.

Keep pressing the button 2 three seconds, the light will turns blue and the ethanol will be pumped into the burner.

When the burner is full, the automatic injection will stop and the light will turn off.

Pull out the tube and Close the

tank door.

Manual Injection Function:

2. Button to open the door of the tank.

Attention: Never fill the burner directly or fill the ethanol tank. <4>Press the remote control, the switch or the remote button to ignite or switch off the burner.