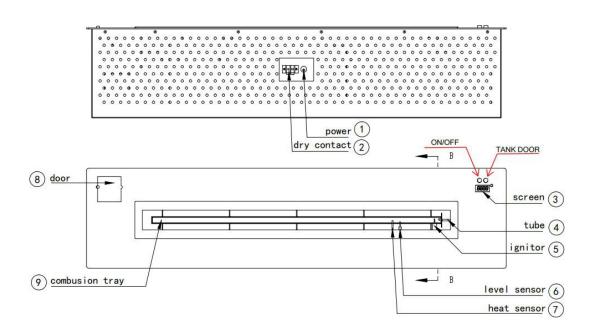

# <1>Power supply

Connect the provided 12V adapter

Make sure there is power supply socket inside the box before insert the burner.

#### <2>Installation

Insert the ethanol burner

Make sure there is power supply socket inside the box before insert the burner.

# <3>Automatic and Manual Injection

Use only bio ethanol 95 – 97%

Press on the tank door button 2.

The door is unlocked, open the door, remove the cap and fill the tank with a fuel.

When the tank is full, a beep warns you and a message FULL/SHUT is displayed on the LED screen.

Put the cap back on and close the door of the tank Well.

After 5 seconds the door will be automatically locked.

Automatic Injection Function:

Use a plastic tube to connect the burner 3 and the external ethanol tank.

Keep pressing the button 2 three seconds, the light will turns blue and the ethanol will be pumped into the burner.

When the burner is full, the automatic injection will stop and the light will turn off.

Pull out the tube and Close the

tank door.

Manual Injection Function:

2. Button to open the door of the tank.

Attention: Never fill the burner directly or fill the ethanol tank. <4>Press the remote control, the switch or the remote button to ignite or switch off the burner.