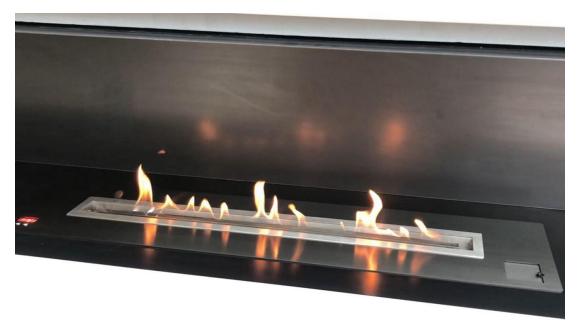

# Remote controlled Ethanol Burner (102 cm 40.16 in)

# Flame 73.4 cm (28.90 in) width

# **Electronic ignition and security detectors**