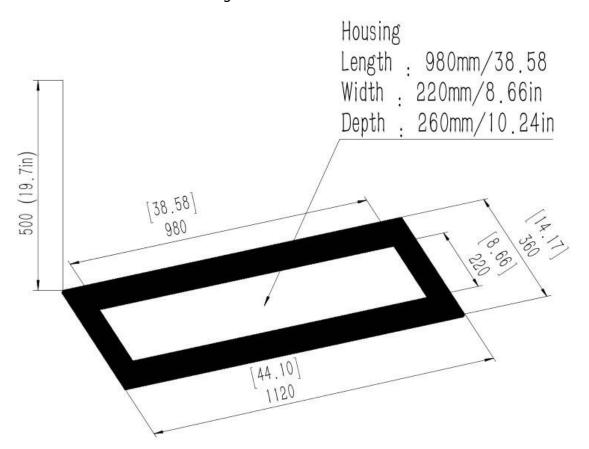

# 2. DIMENSIONS OF THE BURNER

- 1, Before connecting electronic power to the burner, close the tank door well.
- 2, Connect electronic power to the burner, then wait 3 second, and then operate the burner.
- 3, If you want to turn on the burner, press the On/Off button 5 seconds or press the remote controller.

Adapter:12 V / 100-240 V (50-60 Hz) Output: 6 200 W

Tank capacity: 13.5 L Weight: 24 KG

Consumption: 1.0 liter/hour

Dimensions: 102 / 24 / 21.5 cm ( 40.16 / 9.45 / 8.29 in )

SECURITY: Product meets electronic safety standards. CE/FCC/IC