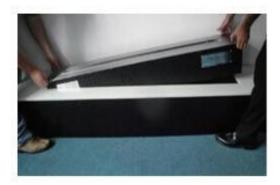

#### <2>Installation

Insert the ethanol burner

Make sure there is power supply socket inside the box before insert the burner.