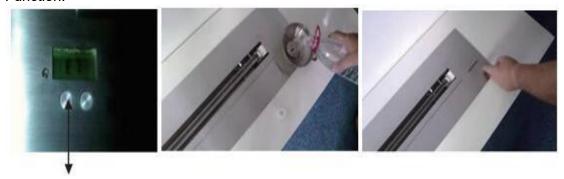

# 2. DIMENSIONS OF THE BURNER

- 1, Before connecting electronic power to the burner, close the tank door well.
- 2, Connect electronic power to the burner, then wait 3 second, and then operate the burner.
- 3, If you want to turn on the burner, press the On/Off button 5 seconds or press the remote controller.

# <1>Power supply

Connect the provided 12V adapter

Make sure there is power supply socket inside the box before insert the burner.

#### <2>Installation

Insert the ethanol burner

Make sure there is power supply socket inside the box before insert the burner.

# <3>Automatic and Manual Injection

Use only bio ethanol 95 – 97%

Press on the tank door button 2.

The door is unlocked, open the door, remove the cap and fill the tank with a fuel.

When the tank is full, a beep warns you and a message FULL/SHUT is displayed on the LED screen.

Put the cap back on and close the door of the tank Well.

After 5 seconds the door will be automatically locked.

Automatic Injection Function:

Use a plastic tube to connect the burner 3 and the external ethanol tank.