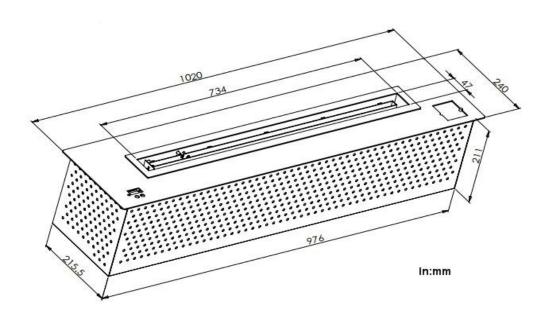

# 2. DIMENSIONS OF THE BURNER

- 1, Before connecting electronic power to the burner, close the tank door well.
- 2, Connect electronic power to the burner, then wait 3 second, and then operate the burner.
- 3, If you want to turn on the burner, press the On/Off button 5 seconds or press the remote controller.

Adapter:12 V / 100-240 V (50-60 Hz) Output: 6 200 W

Tank capacity: 13.5 L Weight: 24 KG

Consumption: 1.0 liter/hour

Dimensions: 102 / 24 / 21.5 cm ( 40.16 / 9.45 / 8.29 in )

SECURITY: Product meets electronic safety standards. CE/FCC/IC