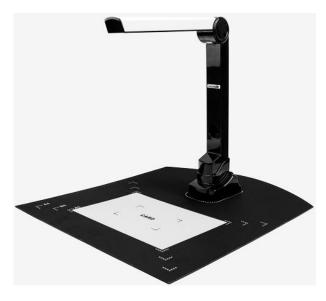

## • SD-500 5 million pixels A4 Document Scanner

| Model:                  | SD-500                                                               |
|-------------------------|----------------------------------------------------------------------|
| Appearance:             | Folding upright type, plastic housing                                |
| Physical Dimensions:    | Expand:218*75*244mm; Fold:75 *75*244mm                               |
| Net weight:             | 470g                                                                 |
| Shooting range:         | A4(210mm*297mm)                                                      |
| Resolution:             | 2592*1944 pixels                                                     |
| OCR:                    | OCR&Wold /Excel /Pdf /TXT /CSV                                       |
| Microphone:             | None                                                                 |
| Image Format:           | BMP /Jpeg /Gif /Png /Tif                                             |
| Video format:           | Avi                                                                  |
| Shot:                   | Focus                                                                |
| Photosensitive element: | CMOS                                                                 |
| Number of color digits: | 24 bit                                                               |
| Image adjustments:      | Brightness adjustment, Contrast adjustment, Saturation adjustment,   |
|                         | Color selection, Black edge removal                                  |
| Exposure/white balance: | Automatic                                                            |
| Light source:           | LED fill light                                                       |
| Interface:              | USB2.0 does not require external power supply                        |
| Operating Voltage:      | 4.75V - 5.25V                                                        |
| Working current:        | 490mA                                                                |
| Environment :           | Storage temperature: -30°C to 80°C                                   |
|                         | <b>Operating temperature:</b> -20°C to 50°C                          |
| System Requirements:    | Applicable to WindowsXP SP2/SP3, Windows Vista, Windows7 operating   |
|                         | system and above (minimum required configuration: P4/equivalent CPU, |
|                         | 512M memory, 80G hard disk; recommended higher configuration)        |