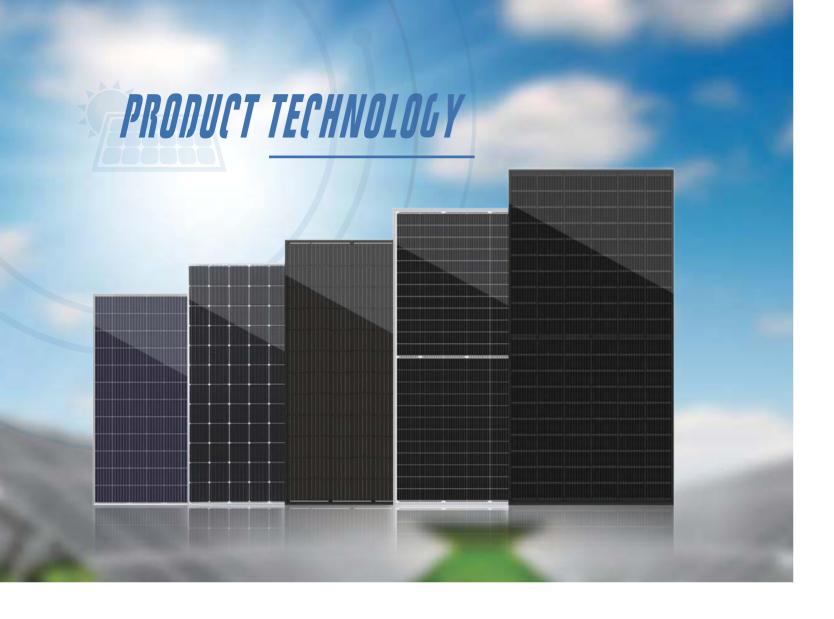

## **FULL/ULTRO BLACK MODULE**

Single Glass/Double Glass

## **MONO CRYSTALLINE** HALF CELL MODULE

340 / 415 / 455 Watt

## **MONO CRYSTALLINE MODULE**

335 / 400 Watt

## **POLY CRYSTALLINE MODULE**

290 / 345 Watt