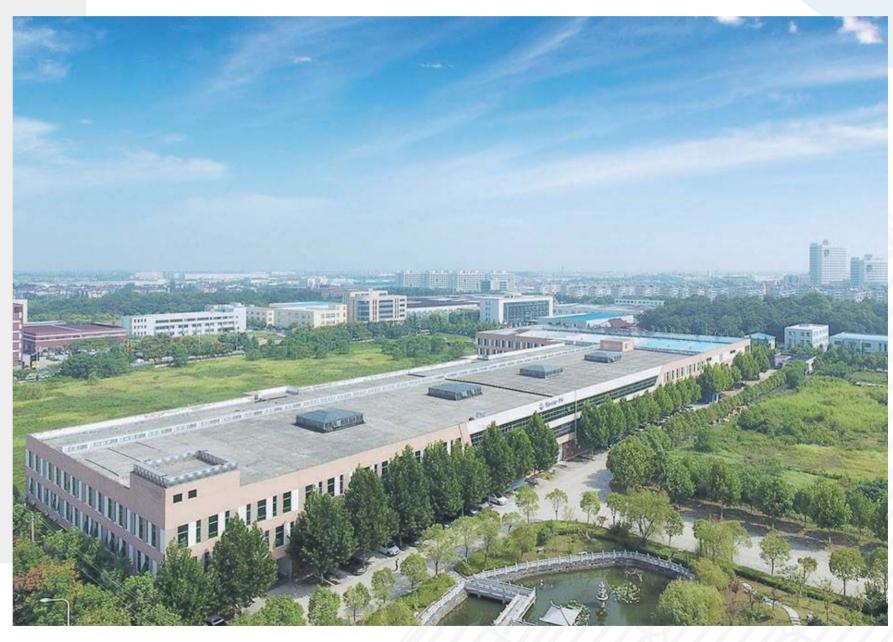

# COMPANY PROFILE

SpolarPV Co., Ltd, located in Nanjing-China, was established in 2010. The company's current annual capacity is 500MW of solar modules and 100MW of solar cells, and planing to expand to 1GW and 500MW respectively in 2020.

## WORKSHOP VIEW