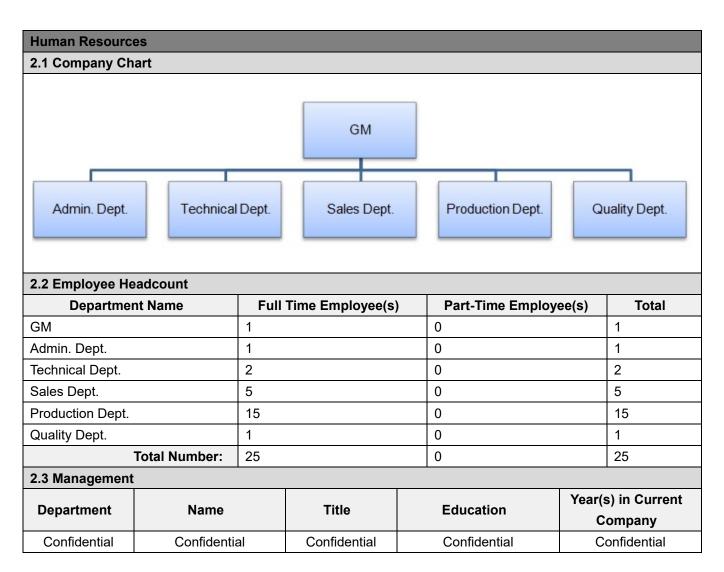

#### **Section 2: Human Resources**

| Report No:   | 19536358_P+T | Report date:   | 12/Dec./2019 | Assessed By | Joe Zhou |          |         |
|--------------|--------------|----------------|--------------|-------------|----------|----------|---------|
| CONFIDENTIAL |              | All Rights Res | served       |             |          | Page No: | 6 of 23 |