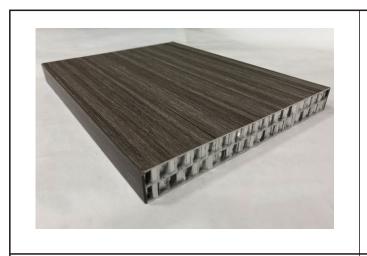

# **HPL/CPL** honeycomb panel

Cabinets and tables furnished with CPL/HPL are extemely duable. It protects your furniture against minor impacts and abrasion. Surfaces with these materials are also solvent - resistant, heat-resistant, smudge-proof and scratch-resistant. Meanwhile, they are easy to clear and maintain.