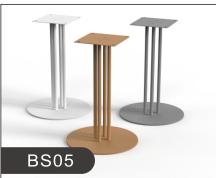

Optional height: 500mm,750mm, 860mm,1050mm

Optional height: 500mm,600mm, 750mm,850mm,1050mm

Optional height: 500mm,750mm, 860mm,1050mm

OEM,ODM available.

Optional height: ,750mm, 860mm

Optional height: 280mm,350mm