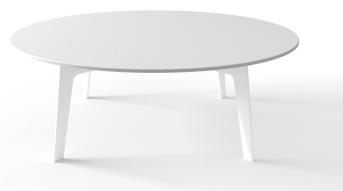

|                   | Size(mm)                             | 1200X600                  | 1500X750 | 1800X800 | 2000X1000 | 2700X1000 |
|-------------------|--------------------------------------|---------------------------|----------|----------|-----------|-----------|
| Table top         | Thickness<br>(mm)                    | 20                        | 20       | 20       | 20        | 20        |
|                   | Material                             | aluminum honeycomb panel  |          |          |           |           |
|                   | Material                             | Carbon steel              |          |          |           |           |
| Table<br>base/leg | Finish                               | powder coat, satin, matte |          |          |           |           |
|                   | Height(mm)                           | 280                       |          |          |           |           |
| Application       | coffee table,side table,center table |                           |          |          |           |           |

|                   | Size(mm)                             | D600X600                  | D700X700 | D800X800 | D1000X1000 | D1350X1350 |
|-------------------|--------------------------------------|---------------------------|----------|----------|------------|------------|
| Table top         | Thickness<br>(mm)                    | 20                        | 20       | 20       | 20         | 20         |
|                   | Material                             | aluminum honeycomb panel  |          |          |            |            |
|                   | Material                             | Carbon steel              |          |          |            |            |
| Table<br>base/leg | Finish                               | powder coat, satin, matte |          |          |            |            |
|                   | Height(mm)                           | 360                       |          |          |            |            |
| Application       | coffee table,side table,center table |                           |          |          |            |            |