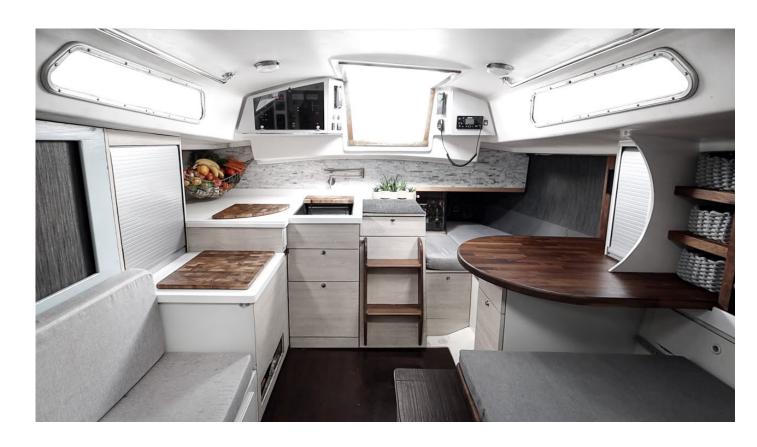

|               | Material                                     | cpl laminate honeycomb panel |  |  |  |
|---------------|----------------------------------------------|------------------------------|--|--|--|
| Cabinet panel | Thickness                                    | 18mm                         |  |  |  |
| Cabinet panel | Size                                         | customized                   |  |  |  |
|               | Edge finish                                  | PVC/ABS edge banding         |  |  |  |
| Countertop    | Material                                     | stone honeycomb panel        |  |  |  |
| Countertop    | Size                                         | customzied                   |  |  |  |
| Application   | van ,boat ,kitchen ,commercial display,hotel |                              |  |  |  |

# INDOOR AND OUTDOOR TABLES

Alcomb is a professional manufacturer of aluminum honeycomb structural furniture tops and compatible steel bases to create simple and streamlined tables without the need for bracing used in both outdoors and indoors settings.