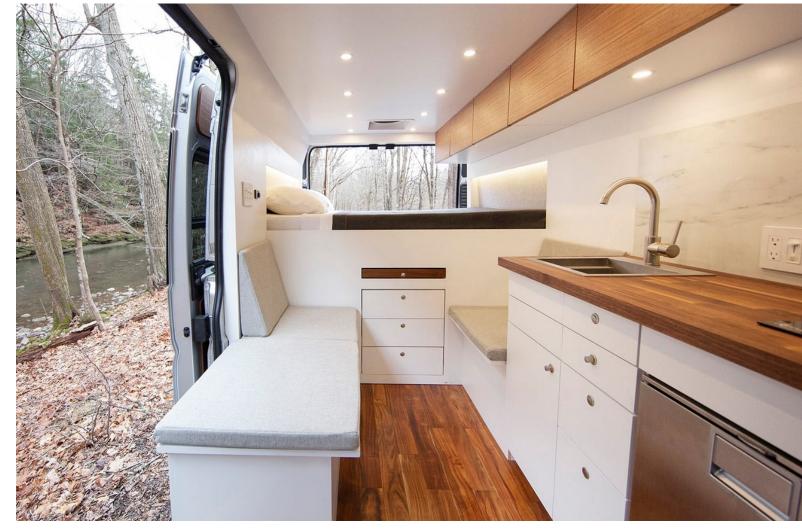

|               | Material                                     | cpl laminate honeycomb panel |  |  |  |
|---------------|----------------------------------------------|------------------------------|--|--|--|
| Cabinet panel | Thickness                                    | 18mm                         |  |  |  |
| Cabinet panel | Size                                         | customized                   |  |  |  |
|               | Edge finish                                  | PVC/ABS edge banding         |  |  |  |
| Countertop    | Material                                     | stone honeycomb panel        |  |  |  |
| Countertop    | Size                                         | customzied                   |  |  |  |
| Application   | van ,boat ,kitchen ,commercial display,hotel |                              |  |  |  |

# INDOOR AND OUTDOOR TABLES

Alcomb is a professional manufacturer of aluminum honeycomb structural furniture tops and compatible steel bases to create simple and streamlined tables without the need for bracing used in both outdoors and indoors settings.