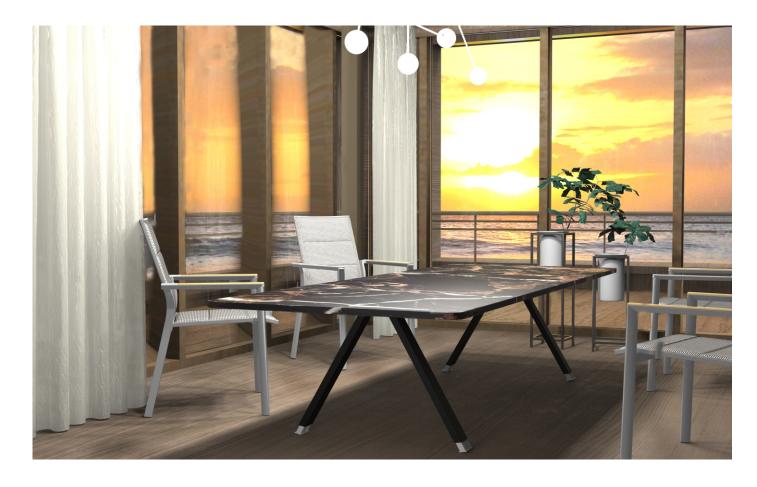

# INDOOR AND OUTDOOR TABLES

Alcomb is a professional manufacturer of aluminum honeycomb structural furniture tops and compatible steel bases to create simple and streamlined tables without the need for bracing used in both outdoors and indoors settings.

Most of our tables are designed in 10mm thickness, and big table is available at 4 meters long in 20mm thickness. The table is available in three finishes: powder coat, laminate and natural stone.