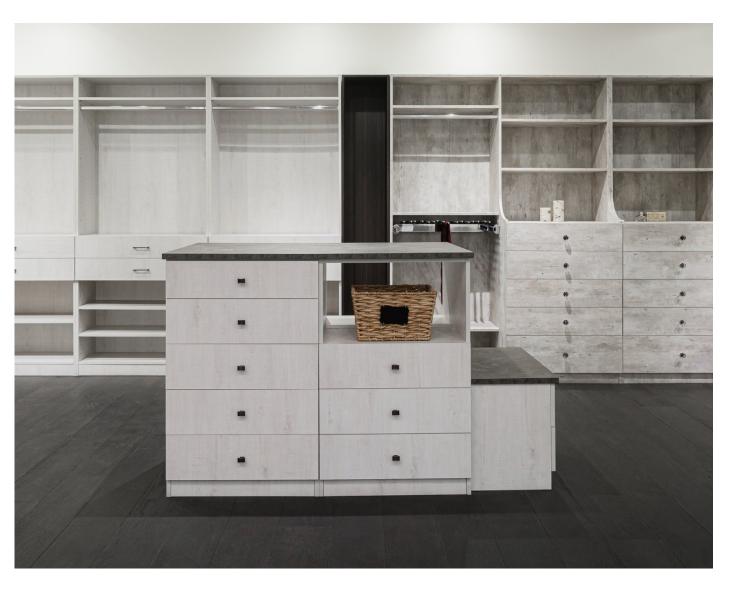

# WARDROBE CLOSET

The modular wardrobes can be configured to fully meet your storage needs. It combines the storage and organization capacity of a reach-in while offering the versatility of armoire cabinetry. We provide wardrobe closet made of cpl lamiante honeycomb panel, and with durable and elegant hardware. The hanging rail, shelves and interior drawers are available as configuration options for the inside of the closet.

Wardrobe closet with CPL or HPL honeycomb panels are not only lightweight , but also extremely durable, easy to install and with more colors to choose.

|               | Material                 | cpl laminate honeycomb panel |  |  |
|---------------|--------------------------|------------------------------|--|--|
| Cabinet panel | Size                     | customized                   |  |  |
|               | Edge finish              | PVC/ABS edge banding         |  |  |
| Accessories   | Optional                 |                              |  |  |
| Application   | van 'boat 'kitchen'hotel |                              |  |  |