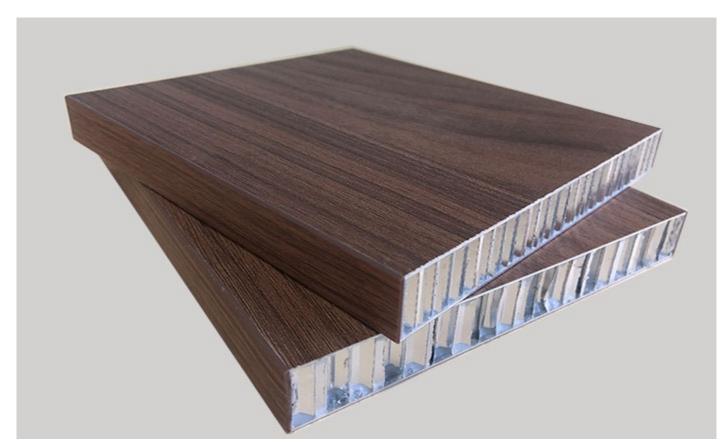

# **HPL/CPL** honeycomb panel

Cabinets and tables furnished with CPL/HPL are extemely duable. It protects your furniture against minor impacts and abrasion. Surfaces with these materials are also solvent - resistant, heat-resistant, smudge-proof and scratch-resistant. Meanwhile, they are easy to clear and maintain.

### **CABINET**

It is an ideal to use HPL/CPL honeycomb panels for cabinets.HPL&CPL Laminate honeycomb panels are available in a variety of colors, patterns and surface textures, providing extensive options for architects and designers. The application of CPL honeycomb panel can be expanded your design possibilities with many versatile solutions for any project – from inspiration to implement.