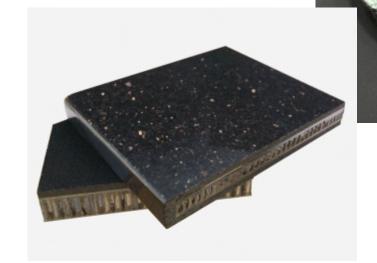

# Stone honeycomb panel

Stone honeycomb panels combine a thin natural stone and fiberglass/aluminum honeycomb panel as reinforcement, which not only keep the natural aesthetic beauty of stone, but also with ultra-lightweight and high strength advantages. It can be used for countertop, tabletop, kitchen top etc.

# **NATURAL STONE FINISH**

The honeycombed stone is an ideal choice when a natural stone surface is designed for furniture tops.

With aluminum honeycomb panels as reinforcement, a 5mm stone veneer is bonded on top to keep the natural aesthetic beauty with ultra-lightweight and high strength feature.