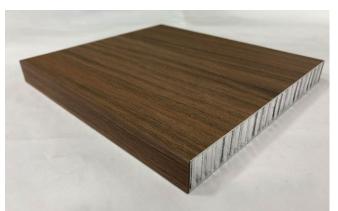

# **HPL/CPL** honeycomb panel

Cabinets and tables furnished with CPL/HPL are extemely duable. It protects your furniture against minor impacts and abrasion. Surfaces with these materials are also solvent - resistant, heat-resistant, smudge-proof and scratch-resistant. Meanwhile, they are easy to clear and maintain.

### **CABINET**

It is an ideal to use HPL/CPL honeycomb panels for cabinets.HPL&CPL Laminate honeycomb panels are available in a variety of colors, patterns and surface textures, providing extensive options for architects and designers. The application of CPL honeycomb panel can be expanded your design possibilities with many versatile solutions for any project – from inspiration to implement.