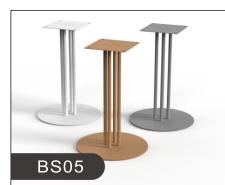

Optional height: 500mm,750mm, 860mm,1050mm

Optional height: 500mm,600mm, 750mm,850mm,1050mm

Optional height: 500mm,750mm, 860mm,1050mm

OEM,ODM available.

Optional height: ,750mm, 860mm

Optional height: 280mm,350mm