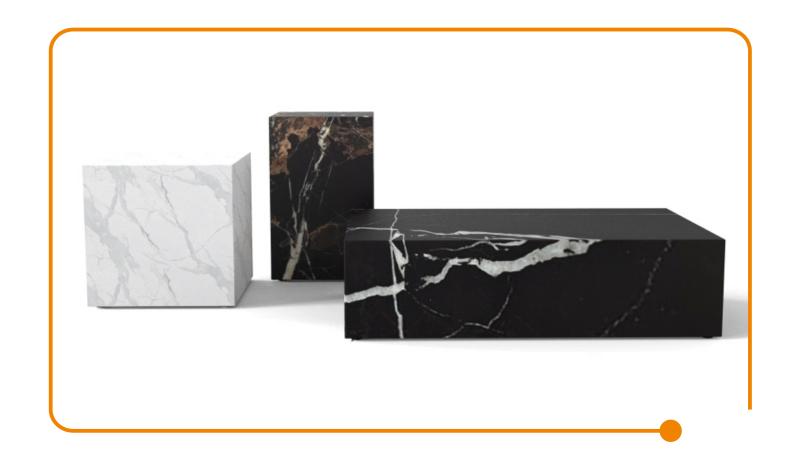

# **NATURAL STONE FINISH**

The honeycombed stone is an ideal choice when a natural stone surface is designed for furniture tops.

With aluminum honeycomb panels as reinforcement, a 5mm stone veneer is bonded on top to keep the natural aesthetic beauty with ultra-lightweight and high strength feature.

# **TABLE FEATURE**

- Natural stone finished table top
- ➤ 40% low weight compared to solid stone table
- ➤ High resistance to impact
- Resistant to rust and corrosion
- ➤ Aesthetics compatible steel bases
- Easy to move and rearrange.

|           | Size(mm)      | 2000X800                  | 2200X940 | 2400X960 | 2500X1000 | 2700X1000 |
|-----------|---------------|---------------------------|----------|----------|-----------|-----------|
| Table top | Thickness(mm) | 20                        | 20       | 20       | 20        | 20        |
| lable top | Material      | marble honeycomb panel    |          |          |           |           |
|           | Finish        | Polished,Honed            |          |          |           |           |
|           | Material      | Carbon steel              |          |          |           |           |
| Table     | Finish        | powder coat, satin, matte |          |          |           |           |
| base/leg  | Height        | Optional                  |          |          |           |           |

|                   | Size(mm)          | 630X590                   | 640X570 | 730X580 | D900X900 | D1000X1000 |  |
|-------------------|-------------------|---------------------------|---------|---------|----------|------------|--|
| Table top         | Thickness<br>(mm) | 20                        | 20      | 20      | 20       | 20         |  |
| Table top         | Material          | marble honeycomb panel    |         |         |          |            |  |
|                   | Finish            | Polished, Honed           |         |         |          |            |  |
|                   | Style             | optional                  |         |         |          |            |  |
| Table<br>base/leg | Material          | Carbon steel              |         |         |          |            |  |
| Daserieg          | Finish            | powder coat, satin, matte |         |         |          |            |  |
|                   | Height            | optional                  |         |         |          |            |  |

|           | Size(mm)      | Size(mm) 1000X1000X380 1580X7 |              | 2000X730X730 |  |
|-----------|---------------|-------------------------------|--------------|--------------|--|
| Table top | Thickness(mm) |                               | 25           |              |  |
| Table top | Material      | marble honeycomb panel        |              |              |  |
|           | Finish        | Ро                            | lished,honed |              |  |