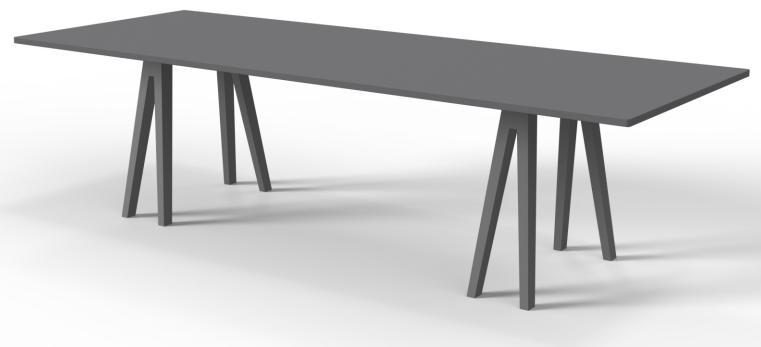

#### Simple and streamlined

Taking advantage of the high-strength to weight ratio of aluminum honeycomb, community table have simply four legs and a table top without any cross bracing, contributing to simple and streamlined looks.

# INDOOR AND OUTDOOR TABLES

Alcomb is a professional manufacturer of aluminum honeycomb structural furniture tops and compatible steel bases to create simple and streamlined tables without the need for bracing used in both outdoors and indoors settings.

Most of our tables are designed in 10mm thickness, and big table is available at 4 meters long in 20mm thickness. The table is available in three finishes: powder coat, laminate and natural stone.