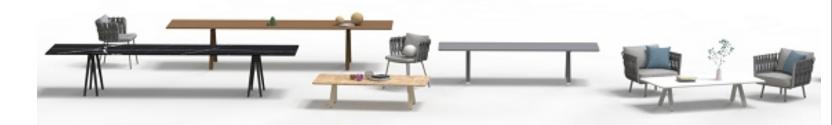

# INDOOR AND OUTDOOR TABLES

Alcomb is a professional manufacturer of aluminum honeycomb structural furniture tops and compatible steel bases to create simple and streamlined tables without the need for bracing used in both outdoors and indoors settings.

Most of our tables are designed in 10mm thickness, and big table is available at 4 meters long in 20mm thickness. The table is available in three finishes: powder coat, laminate and natural stone.