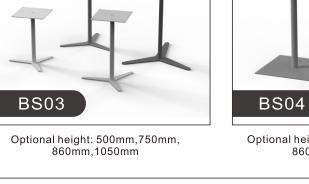

Optional height: 500mm,750mm, 860mm,1050mm

Optional height: 500mm,600mm, 750mm,850mm,1050mm

Optional height: 500mm,750mm, 860mm,1050mm

OEM,ODM available.

Optional height: ,750mm, 860mm

Optional height: 280mm,350mm