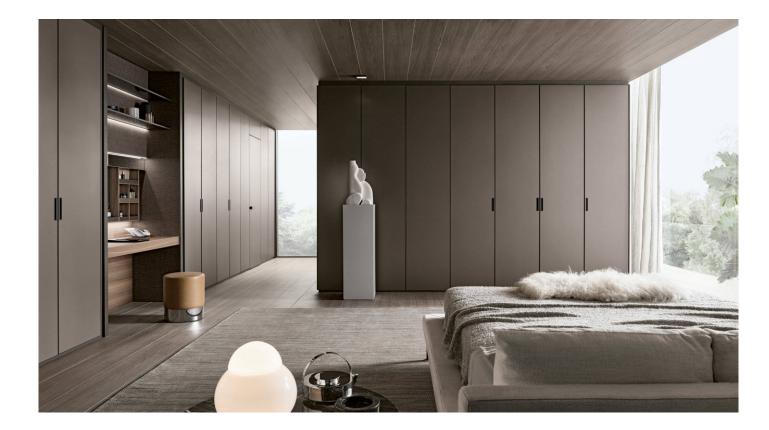

# WARDROBE CLOSET

The modular wardrobes can be configured to fully meet your storage needs. It combines the storage and organization capacity of a reach-in while offering the versatility of armoire cabinetry. We provide wardrobe closet made of cpl lamiante honeycomb panel, and with durable and elegant hardware. The hanging rail, shelves and interior drawers are available as configuration options for the inside of the closet.

Wardrobe closet with CPL or HPL honeycomb panels are not only lightweight , but also extremely durable, easy to install and with more colors to choose.

|               | Material                 | cpl laminate honeycomb panel |  |  |
|---------------|--------------------------|------------------------------|--|--|
| Cabinet panel | Size                     | customized                   |  |  |
|               | Edge finish              | PVC/ABS edge banding         |  |  |
| Accessories   | Optional                 |                              |  |  |
| Application   | van 'boat 'kitchen'hotel |                              |  |  |