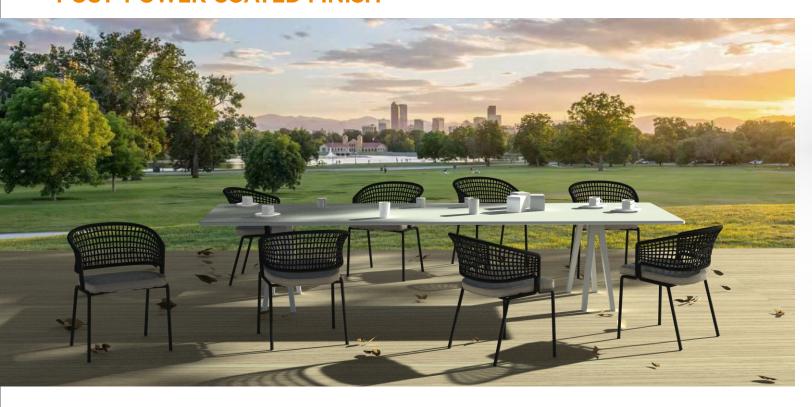

# INDOOR AND OUTDOOR TABLES

Alcomb is a professional manufacturer of aluminum honeycomb structural furniture tops and compatible steel bases to create simple and streamlined tables without the need for bracing used in both outdoors and indoors settings.

Most of our tables are designed in 10mm thickness, and big table is available at 4 meters long in 20mm thickness. The table is available in three finishes: powder coat, laminate and natural stone.

### **POST-POWER COATED FINISH**