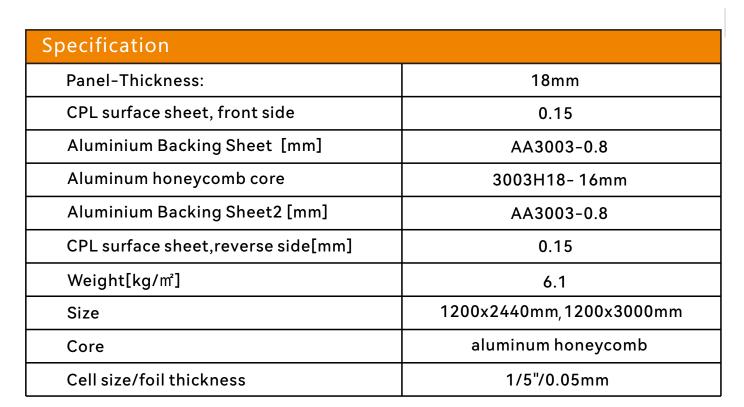

|               | Material                                     | cpl laminate honeycomb panel |  |  |  |
|---------------|----------------------------------------------|------------------------------|--|--|--|
| Cabinet panel | Thickness                                    | 18mm                         |  |  |  |
| Cabinet panel | Size                                         | customized                   |  |  |  |
|               | Edge finish                                  | PVC/ABS edge banding         |  |  |  |
| Countertop    | Material                                     | stone honeycomb panel        |  |  |  |
| Countertop    | Size                                         | customzied                   |  |  |  |
| Application   | van ,boat ,kitchen ,commercial display,hotel |                              |  |  |  |