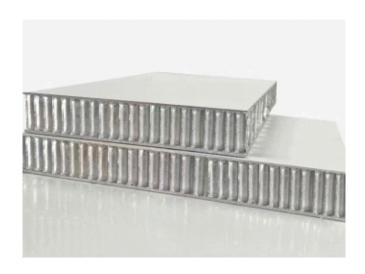

# Post-power coated honeycomb panel

This honeycomb panel is sandwich structured composites comprising of aluminum honeycomb core and two skin sheets in mill finish, bonded together by aviation grade adhesive film that can resistant temperature up to 200 °C. The panel can be processed to custom size and special shape, as well as be welded and sanded to meet the industry design.

| Finish        | Post -powder coated                             |             |  |  |
|---------------|-------------------------------------------------|-------------|--|--|
| Skin sheets   | Aluminum                                        |             |  |  |
| Core          | Aluminum honeycomb                              |             |  |  |
| Adhesive      | High temperature resistant adhesive up to 200°C |             |  |  |
| Edge          | Solid aluminum edge                             |             |  |  |
| Specification | Max size                                        | 1500x4000mm |  |  |
| Specification | Min/Max thickness                               | 5mm/ 100mm  |  |  |