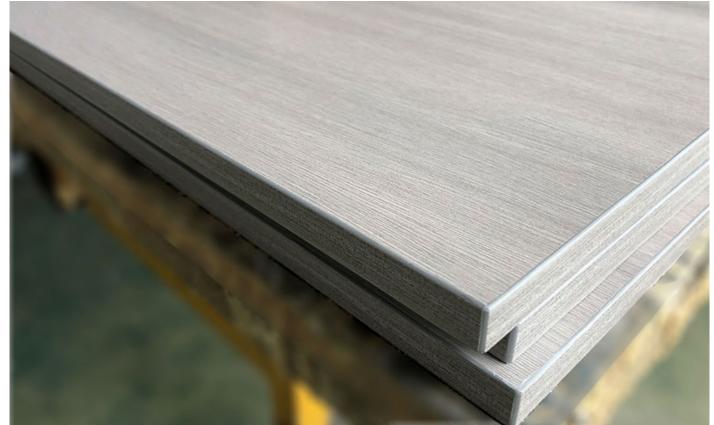

# **HPL/CPL** honeycomb panel

Cabinets and tables furnished with CPL/HPL are extemely duable. It protects your furniture against minor impacts and abrasion. Surfaces with these materials are also solvent - resistant, heat-resistant, smudge-proof and scratch-resistant. Meanwhile, they are easy to clear and maintain.

### **CABINET**

It is an ideal to use HPL/CPL honeycomb panels for cabinets.HPL&CPL Laminate honeycomb panels are available in a variety of colors, patterns and surface textures, providing extensive options for architects and designers. The application of CPL honeycomb panel can be expanded your design possibilities with many versatile solutions for any project – from inspiration to implement.