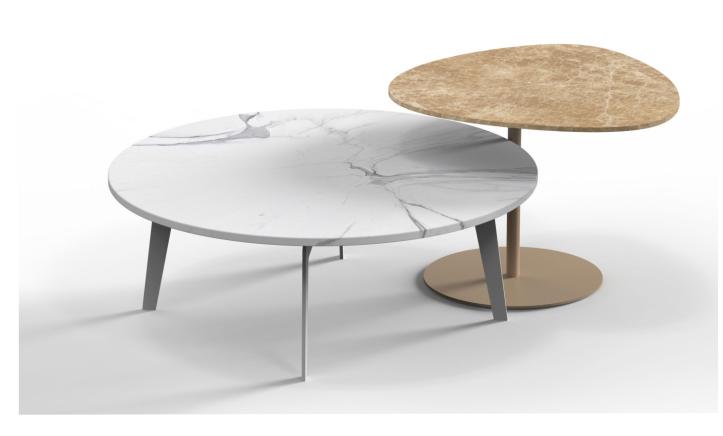

|                   | Size(mm)                             | 1200X600                  | 1500X750 | 1800X800 | 2000X1000 | 2700X1000 |
|-------------------|--------------------------------------|---------------------------|----------|----------|-----------|-----------|
| Table top         | Thickness<br>(mm)                    | 20                        | 20       | 20       | 20        | 20        |
|                   | Material                             | aluminum honeycomb panel  |          |          |           |           |
|                   | Material                             | Carbon steel              |          |          |           |           |
| Table<br>base/leg | Finish                               | powder coat, satin, matte |          |          |           |           |
|                   | Height(mm)                           | 280                       |          |          |           |           |
| Application       | coffee table,side table,center table |                           |          |          |           |           |

|                   | Size(mm)                             | D600X600                  | D700X700 | D800X800 | D1000X1000 | D1350X1350 |
|-------------------|--------------------------------------|---------------------------|----------|----------|------------|------------|
| Table top         | Thickness<br>(mm)                    | 20                        | 20       | 20       | 20         | 20         |
|                   | Material                             | aluminum honeycomb panel  |          |          |            |            |
|                   | Material                             | Carbon steel              |          |          |            |            |
| Table<br>base/leg | Finish                               | powder coat, satin, matte |          |          |            |            |
|                   | Height(mm)                           | 360                       |          |          |            |            |
| Application       | coffee table,side table,center table |                           |          |          |            |            |

# **NATURAL STONE FINISH**

The honeycombed stone is an ideal choice when a natural stone surface is designed for furniture tops.

With aluminum honeycomb panels as reinforcement, a 5mm stone veneer is bonded on top to keep the natural aesthetic beauty with ultra-lightweight and high strength feature.