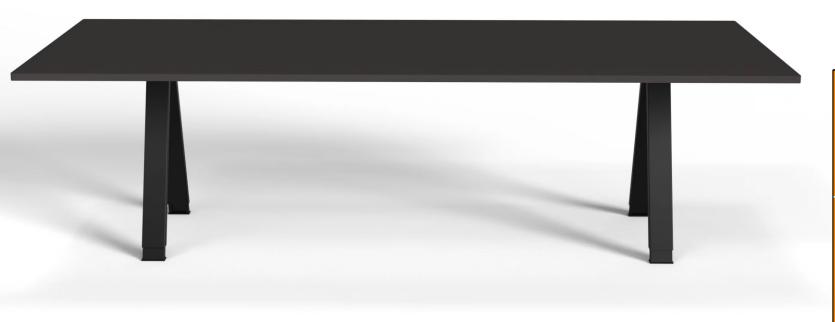

### **POST-POWER COATED FINISH**

# **TABLE FEATURE**

- ➤ 10mm/20mm thin innovative table tops
- ➤ Low weight and high rigidity
- ➤ Weather resistant ,superior durability powder coating
- ➤ Aesthetics compatible steel bases
- Vast array of color for options
- Easy to move and rearrange.
- ➤ Enable simple and sharp designs