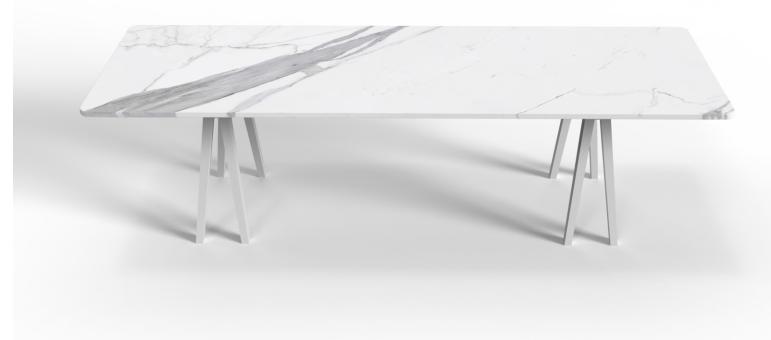

# **NATURAL STONE FINISH**

The honeycombed stone is an ideal choice when a natural stone surface is designed for furniture tops.

With aluminum honeycomb panels as reinforcement, a 5mm stone veneer is bonded on top to keep the natural aesthetic beauty with ultra-lightweight and high strength feature.

# **TABLE FEATURE**

- Natural stone finished table top
- ➤ 40% low weight compared to solid stone table
- ➤ High resistance to impact
- Resistant to rust and corrosion
- ➤ Aesthetics compatible steel bases
- Easy to move and rearrange.

|           | Size(mm)      | 2000X800                  | 2200X940 | 2400X960 | 2500X1000 | 2700X1000 |
|-----------|---------------|---------------------------|----------|----------|-----------|-----------|
| Table top | Thickness(mm) | 20                        | 20       | 20       | 20        | 20        |
| lable top | Material      | marble honeycomb panel    |          |          |           |           |
|           | Finish        | Polished,Honed            |          |          |           |           |
|           | Material      | Carbon steel              |          |          |           |           |
| Table     | Finish        | powder coat, satin, matte |          |          |           |           |
| base/leg  | Height        | Optional                  |          |          |           |           |