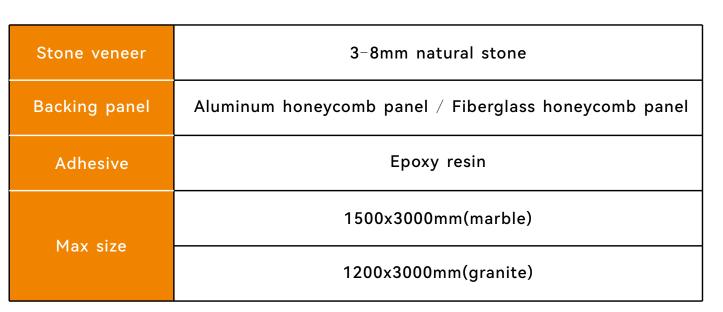

# Stone honeycomb panel

Stone honeycomb panels combine a thin natural stone and fiberglass/aluminum honeycomb panel as reinforcement, which not only keep the natural aesthetic beauty of stone, but also with ultra-lightweight and high strength advantages. It can be used for countertop, tabletop, kitchen top etc.