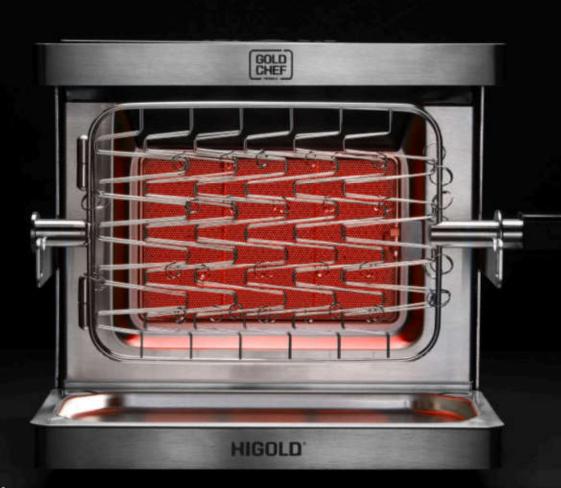

### **Innovative Sink**

Icook

(Red Dot Award winner, Home BBQ)

Norraker Sink

(A tiny step back, a big step forward)