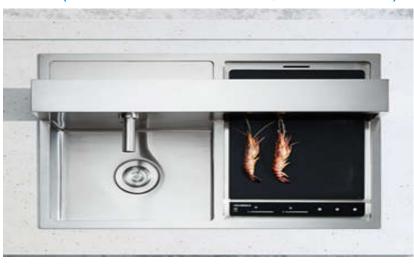

#### Purification sink

(For food safety & health)

Sink Dishwasher

(Do less, Enjoy more)