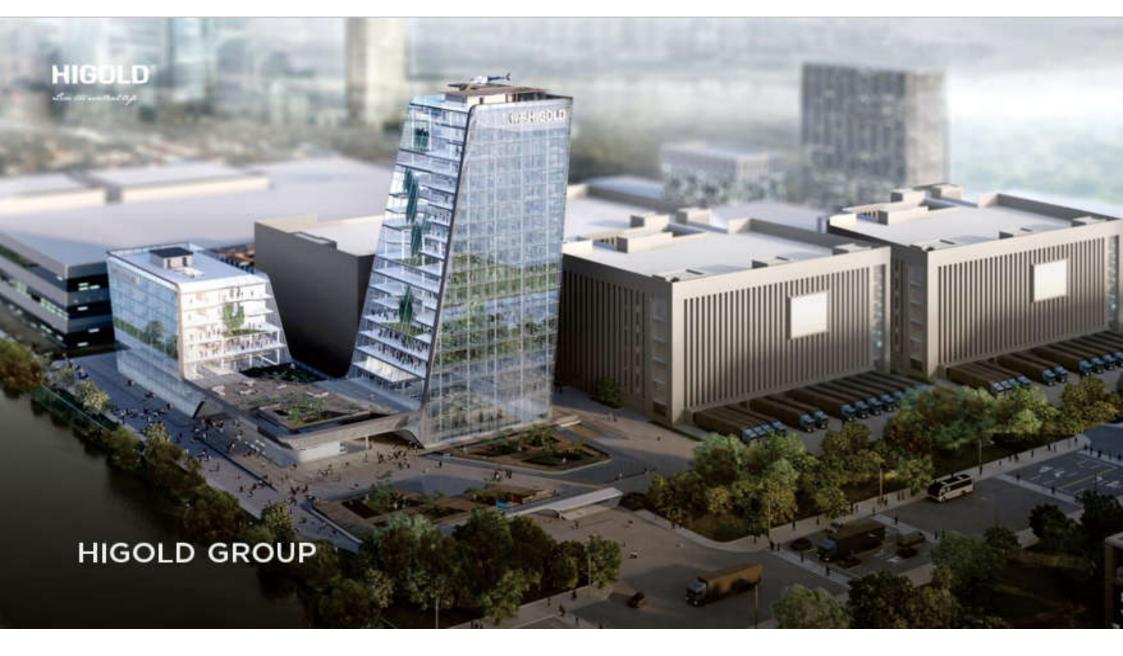

# **Manufacturing Base**

Location: High-tech area, XingTan Town, Shunde, Foshan, Guangdong

Area: 200,000M<sup>2</sup> Workers: 1500+

Revenue: US\$300M (Y2020)