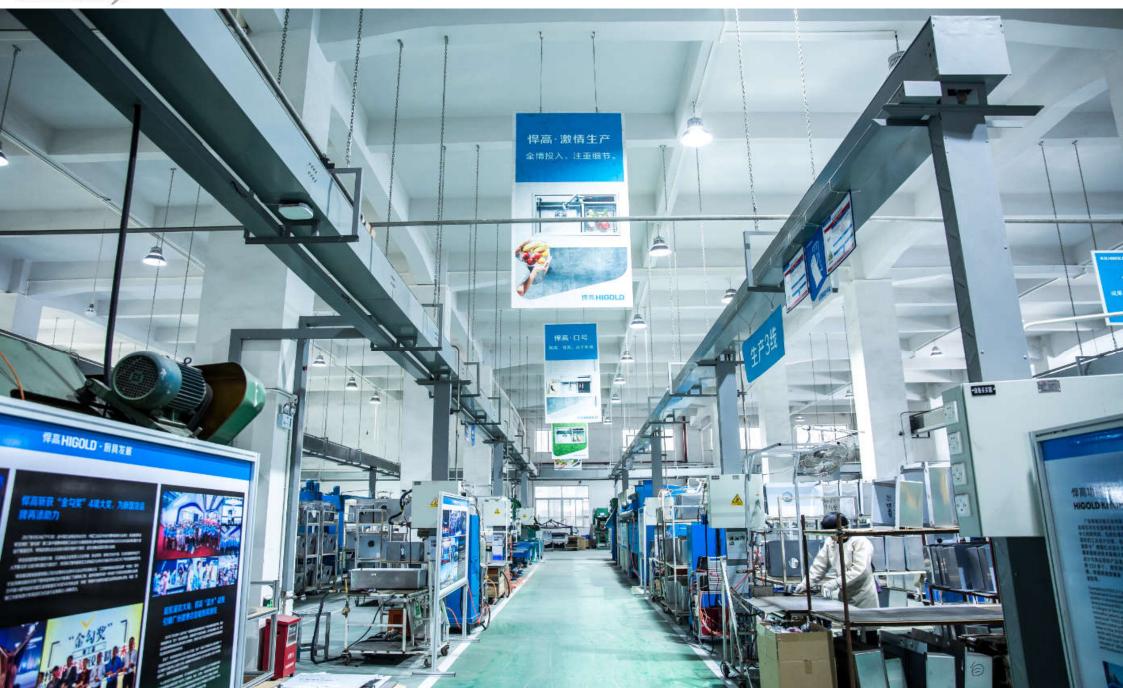

# **Manufacturing Base**

Location: High-tech area, XingTan Town, Shunde, Foshan, Guangdong

Area: 200,000M<sup>2</sup> Workers: 1500+

Revenue: US\$300M (Y2020)

# Workshop