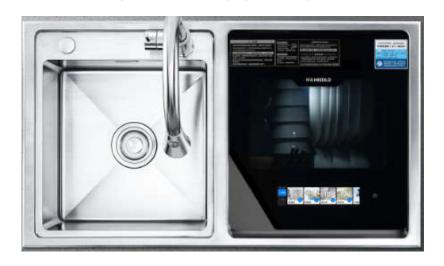

#### Purification sink

(For food safety & health)

Sink Dishwasher

(Do less, Enjoy more)