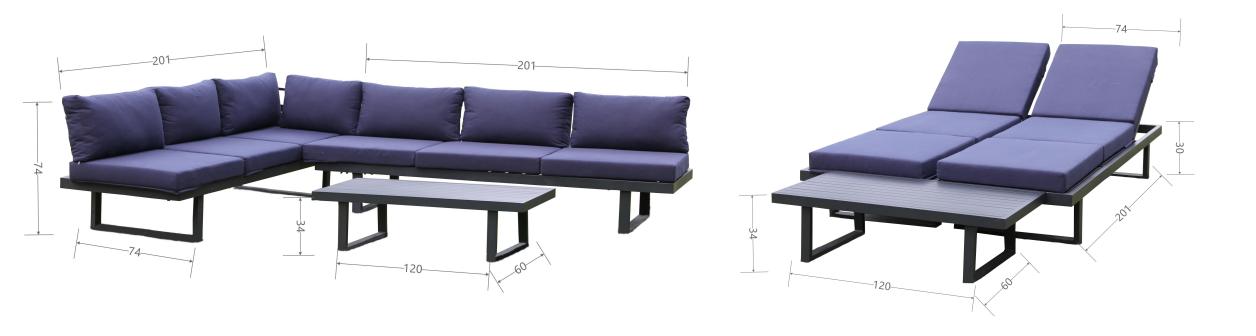

## **Product size:**

Three seater sofa with foldable Backrest

Size:201\*74\*74/30

Coffee table

Size:120\*60\*34