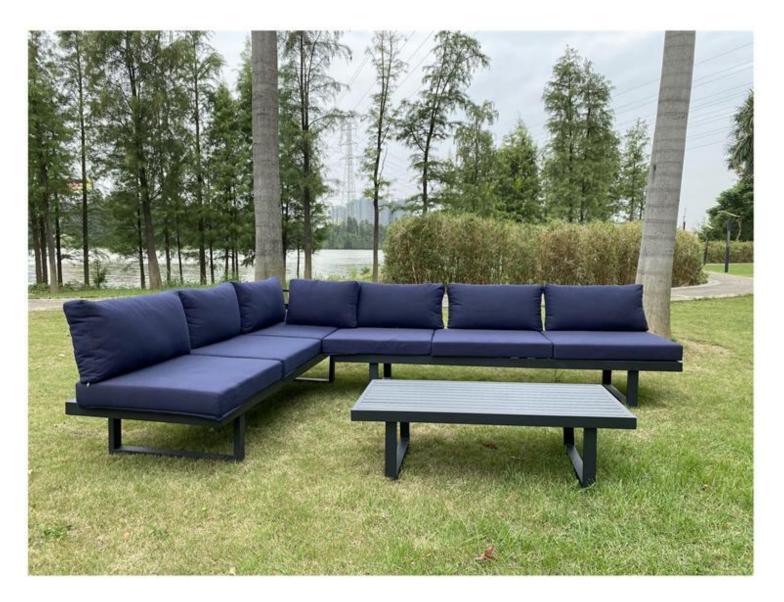

## Functional changable patio sofa set outdoor furniture

It's not just a simple sofa
It is beautiful
It is changable
It is a perfect collision of practicality
and aesthetics
It is the perfect combination of
comfort and function
It makes you feel free and simple

## L shape sunbed conner sofa even if it's party, it's perfectly fine

## **Product size:**

Three seater sofa with foldable Backrest

Size:201\*74\*74/30

Coffee table

Size:120\*60\*34