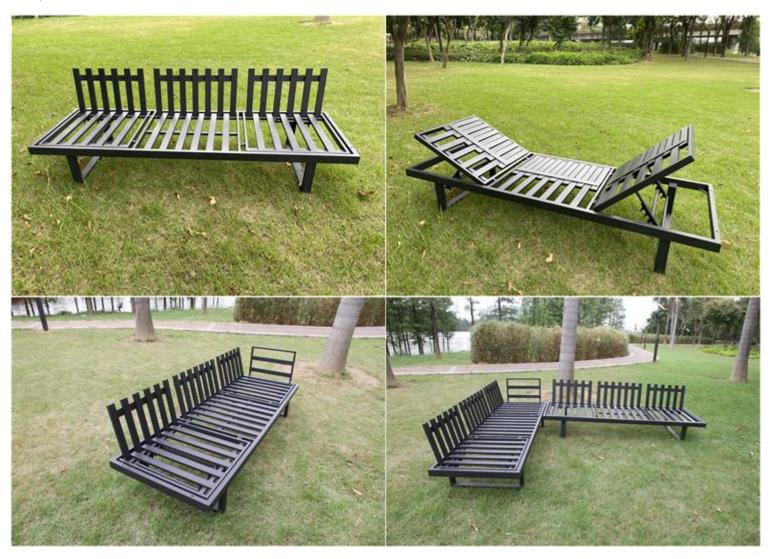

Combined frame, high-quality aluminum alloy, classic powder spray paint process, advanced welding technology, the solder joints are more flat and firm, the frame bearing capacity is greatly improved, and the furniture can be more durable.

## L shape sunbed conner sofa even if it's party, it's perfectly fine