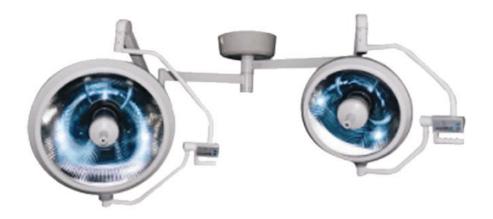

## HW-ZF-700+500 Medical Examination Surgical Lamp

## Technical Parameter:

| Type:                                                    | ZF-700            | ZF-500    |
|----------------------------------------------------------|-------------------|-----------|
| Illumination (Lux):                                      | 150,000           | 120,000   |
| Color Temperature (Kelvin):                              | 4300±500          | 3800-4800 |
| Spot Diameter(mm):                                       | 160-280           | 160-280   |
| Effecive Working Depth of<br>Focus(mm):                  | ≥500              | ≥500      |
| Light adjustment:                                        | 8                 | 8         |
| Operator's Head Temperature Rise<br>(°C):                | ≤2                | ≤2        |
| Surgical Field Temperature Rise<br>(°C) :                | ≤2                | ≤2        |
| Voltage:                                                 | 220V/50HZ         | 220V/50HZ |
| Power(W):                                                | 440               | 440       |
| Bulb Power(W):24V                                        | <mark>1</mark> 50 | 150       |
| Average Life of Light Bulb (h):                          | 6,000             | 6,000     |
| Automatic switch between main<br>lamp and auxiliary lamp | OK                |           |
| Min Installation Height(mm):                             | 2700              | 2700      |