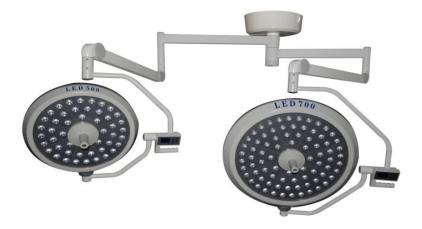

## HW-LED-700+500 Hospital Led Shadowless Operating Lamp

## Technical Parameter:

| Туре:                                     | LED700              | LED500              |
|-------------------------------------------|---------------------|---------------------|
| Illumination (Lux):                       | 160,000             | 120,000             |
| Color Temperature (Kelvin):               | 3800-4800           | 3800-4800           |
| Operator's Head Temperature Rise<br>(°C): | ≤1                  | ≤1                  |
| Surgical Field Temperature Rise<br>(°C) : | ≤2                  | ≤2                  |
| Effecive Working Depth of Focus<br>(mm):  | ≥800                | ≥800                |
| Spot Size Adjustment Range (mm):          | 120-230             | 120-230