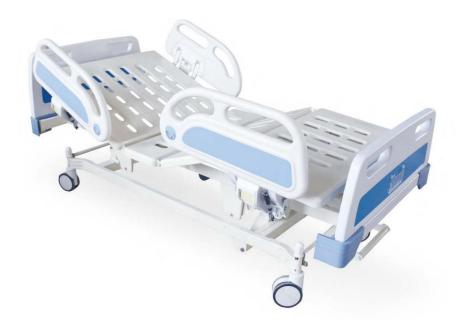

## HW-H003-5 Medical 5 Function Electric Hospital Bed With Side Rails

## Product specifications:

- Dimension: 2200×900×450/650mm
- Head & leg board of 5 function electric hospital bed using ABS engineering plastics, beautiful appearance, folded able, reliable and durable.
- electric hospital bed with 4pcs folded ABS side rails, which meet the needs of nursing staff. When we don't use it, it can be hide under the bed.
- The bed surface is made of cold plate forming, strong and durable,
  the max weight capacity is 250kg