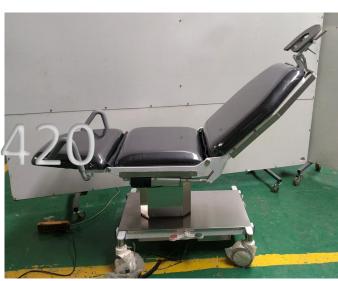

## HW-503-D6/2 Electric ENT Operating Chair

- Special electric operating chair is mainly used for ENT operation or ophthalmology operation.
- Four function: Elevation, Back section, Leg section, Trendelenburg
- The head section can be adjusted up / down / extension / elevation.
- 6cm comfortable mattress
- Hand remote / Foot control pedal are optional.
- Equipped with 120mm castor with central brake.
- There is push handle on the leg section.
- The head cushion can be choose gel pad / sponge material.

Dimension: 1850x600mm

Back section: 680-980mm

Back section: Up 65 degree

Leg section: Down 80 degree

Trendelenburg: ±20 degree

Packing size: 1550x800x850mm

Gross weight: 160kg