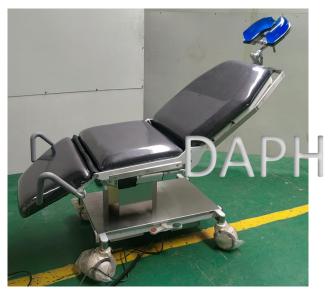

## HW-503-D6/2 Electric ENT Operating Chair

- Special electric operating chair is mainly used for ENT operation or ophthalmology operation.
- Four function: Elevation, Back section, Leg section, Trendelenburg
- The head section can be adjusted up / down / extension / elevation.
- 6cm comfortable mattress
- Hand remote / Foot control pedal are optional.
- Equipped with 120mm castor with central brake.
- There is push handle on the leg section.
- The head cushion can be choose gel pad / sponge material.

Dimension: 1850x600mm

Back section: 680-980mm

Back section: Up 65 degree

Leg section: Down 80 degree

Trendelenburg: ±20 degree

Packing size: 1550x800x850mm

Gross weight: 160kg