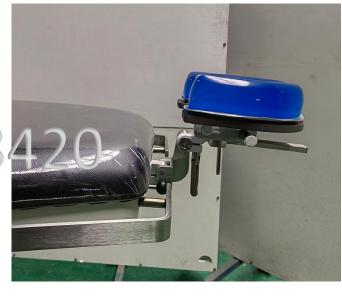

## HW-503-D6/2 Electric ENT Operating Chair

- Special electric operating chair is mainly used for ENT operation or ophthalmology operation.
- Four function: Elevation, Back section, Leg section, Trendelenburg
- The head section can be adjusted up / down / extension / elevation.
- 6cm comfortable mattress
- Hand remote / Foot control pedal are optional.
- Equipped with 120mm castor with central brake.
- There is push handle on the leg section.
- The head cushion can be choose gel pad / sponge material.