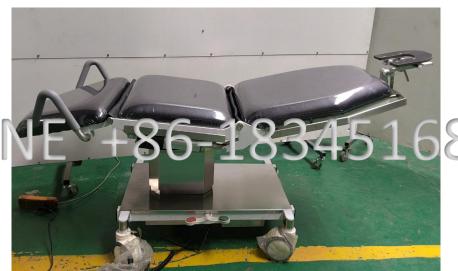

## HW-503-D6/2 Electric ENT Operating Chair

- Special electric operating chair is mainly used for ENT operation or ophthalmology operation.
- Four function: Elevation, Back section, Leg section, Trendelenburg
- The head section can be adjusted up / down / extension / elevation.
- 6cm comfortable mattress
- Hand remote / Foot control pedal are optional.
- Equipped with 120mm castor with central brake.
- There is push handle on the leg section.
- The head cushion can be choose gel pad / sponge material.

Dimension: 1850x600mm

Back section: 680-980mm

Back section: Up 65 degree

Leg section: Down 80 degree

Trendelenburg: ±20 degree

Packing size: 1550x800x850mm

Gross weight: 160kg