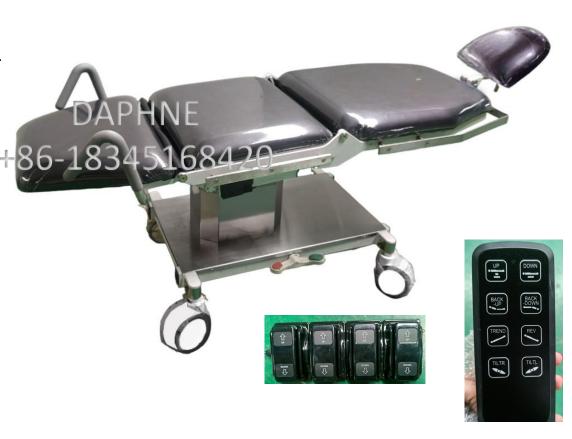

## HW-503-D6/2 Electric ENT Operating Chair

- Special electric operating chair is mainly used for ENT operation or ophthalmology operation.
- Four function: Elevation, Back section, Leg section, Trendelenburg
- The head section can be adjusted up / down / extension / elevation.
- 6cm comfortable mattress
- Hand remote / Foot control pedal are optional.
- Equipped with 120mm castor with central brake.
- There is push handle on the leg section.
- The head cushion can be choose gel pad / sponge material.

Dimension: 1850x600mm

Back section: 680-980mm

Back section: Up 65 degree

Leg section: Down 80 degree

Trendelenburg: ±20 degree

Packing size: 1550x800x850mm

Gross weight: 160kg