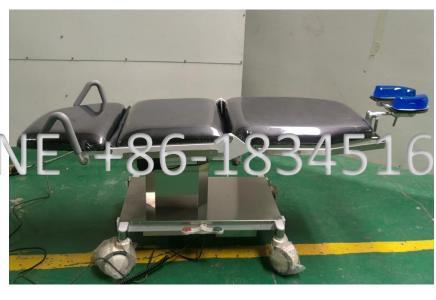

## HW-503-D6/2 Electric ENT Operating Chair

- Special electric operating chair is mainly used for ENT operation or ophthalmology operation.
- Four function: Elevation, Back section, Leg section, Trendelenburg
- The head section can be adjusted up / down / extension / elevation.
- 6cm comfortable mattress
- Hand remote / Foot control pedal are optional.
- Equipped with 120mm castor with central brake.
- There is push handle on the leg section.
- The head cushion can be choose gel pad / sponge material.

Dimension: 1850x600mm

Back section: 680-980mm

Back section: Up 65 degree

Leg section: Down 80 degree

Trendelenburg: ±20 degree

Packing size: 1550x800x850mm

Gross weight: 160kg