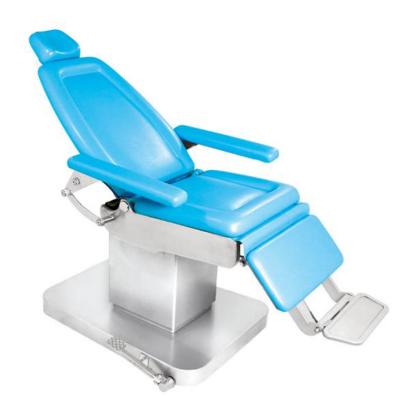

## HARBIN HENGWEI TECHNOLOGY CO.,LTD

Contact: Daphne Tel:+86-18345168420 We chat: 1322468646 Web: http://hrbhw.en.alibaba.com

| Name:          | Ent Ophthalmic Patient Exam Chair                                                                                                                                                                                   |
|----------------|---------------------------------------------------------------------------------------------------------------------------------------------------------------------------------------------------------------------|
| Item No.:      | HW-503-D4                                                                                                                                                                                                           |
| Specification: | Size: 1650x550mm  Head section width: 200mm  Min height: 600mm  Max height: 800mm  The back section be 180° with leg section.                                                                                       |
| Advantage:     | <ol> <li>Special operating chair for eyes, ears, mouth, noses, throat.</li> <li>Suitable for ENT department examination and treatment.</li> <li>The design is ergonomic and easy for doctors to operate.</li> </ol> |