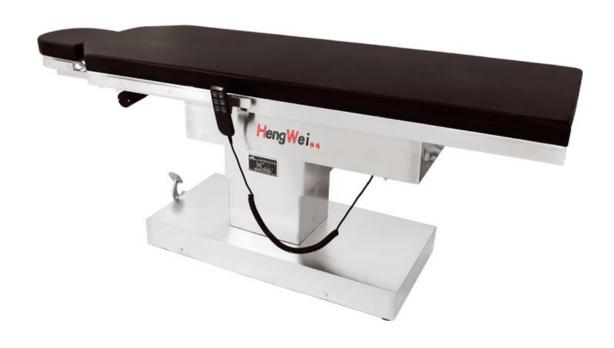

## HARBIN HENGWEI TECHNOLOGY CO.,LTD

Contact: Daphne Tel:+86-18345168420 We chat: 1322468646 Web: http://hrbhw.en.alibaba.com

| Name:          | Electric Ophthalmology Operating Table                                    |
|----------------|---------------------------------------------------------------------------|
| Item No.:      | HW-503-D2                                                                 |
| Specification: | Table Size: 1950x600mm                                                    |
|                | Min Height: 580mm                                                         |
|                | Max Height: 780mm                                                         |
|                | Head section elevation: 80mm                                              |
|                | It can be made sliding function 400mm or imported machine                 |
|                | according to Customer's requirement.                                      |
| Advantage:     | 1. This bed is specially for ophthalmology department.                    |
|                | 2. The bed is with lowest height, which is suitable for doctor's sitting. |
|                | 3. Equipped with attachable arm support which convenient for operation.   |
|                | 4. SS304 base is beautiful and with lose noise.                           |
|                | 5. The foot pedal can fix the base or move it.                            |
| Accessory:     | Bed body / Hand Controller / Anesthesia Frame / Hand Support Frame /      |
|                | Side Rail Clamp                                                           |