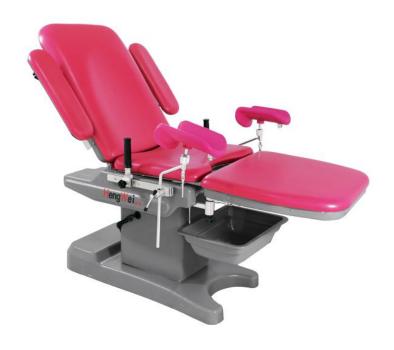

## HARBIN HENGWEI TECHNOLOGY CO.,LTD

Contact: Daphne Tel:+86-18345168420 We chat: 1322468646 Web: http://hrbhw.en.alibaba.com

| Name:          | Hospital Birthing Beds                                                    |
|----------------|---------------------------------------------------------------------------|
| Item No.:      | HW-502-C1                                                                 |
| Specification: | Table length: 1930mm                                                      |
|                | Table width: 650mm                                                        |
|                | Min height: 720mm                                                         |
|                | Max height: 920mm                                                         |
|                | Back section adjustment: 0°-60°                                           |
|                | Sitting board adjustment: 0°-15°                                          |
| Advantage:     | 1. Lowest height delivery bed, which is suitable for gynecological        |
|                | examination and diagnosis.                                                |
|                | 2. One-time molded ABS frame, which is easy to clean and anti-rust.       |
|                | 3. Outreach assistant is convenient for using and safety.                 |
|                | 4. Suitable for various positions in examination.                         |
| Accessory:     | Main Bed / Mattress / Arm Support / Leg Support / Dirt Basin / Anesthesia |
|                | Frame / Hand Clamp / Side rail Clamp / Manual Controller                  |
| Packing:       | 1. Wooden Case Size: 1340x680x820mm( Just for reference)                  |
|                | 2. G.W. : 276KG                                                           |