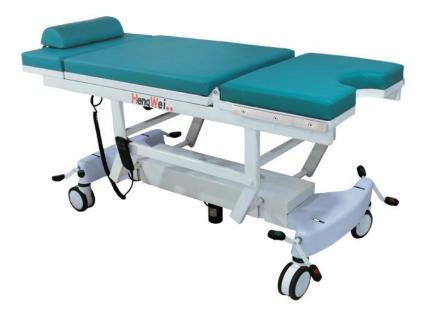

## HARBIN HENGWEI TECHNOLOGY CO.,LTD

Contact: Daphne Tel:+86-18345168420 We chat: 1322468646 Web: http://hrbhw.en.alibaba.com

| Name:          | Electric Examination Bed                                                                                                                                                                                                                 |
|----------------|------------------------------------------------------------------------------------------------------------------------------------------------------------------------------------------------------------------------------------------|
| Item No.:      | HW-501-E4                                                                                                                                                                                                                                |
| Specification: | Dimension: 1850x600mm<br>Min height: 650mm<br>Max height: 900mm<br>Back section adjustment: 0°-60°                                                                                                                                       |
| Advantage:     | <ol> <li>It is an equipment which is for gynecology, urology, anorectal and mirror<br/>inspection examination operation;</li> <li>Full electric controlled surgical equipment.</li> <li>Special design conforms to ergonomics</li> </ol> |
| Accessory:     | Main Bed / Mattress / Leg Support / Dirt Basin / Anesthesia Frame / Clamp /<br>Manual Controller                                                                                                                                         |