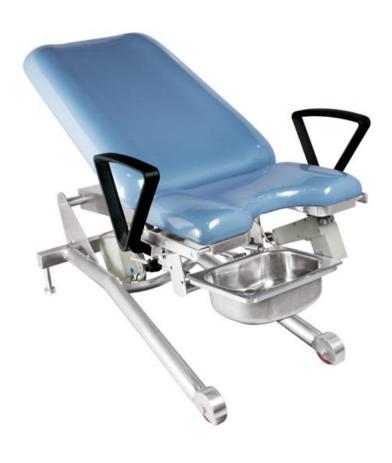

## HARBIN HENGWEI TECHNOLOGY CO.,LTD

Contact: Daphne Tel:+86-18345168420 We chat: 1322468646 Web: http://hrbhw.en.alibaba.com

| Name:          | Hospital Portable Gynecological Examination Couch                                                                                                                                                                                 |
|----------------|-----------------------------------------------------------------------------------------------------------------------------------------------------------------------------------------------------------------------------------|
| Item No.:      | HW-501-E3                                                                                                                                                                                                                         |
| Specification: | Dimension: 1250x600mm  Min height: 560mm  Max height: 1220mm  Back section adjustment: 0° - 60°  Seat section adjustment: 0°- 40°                                                                                                 |
| Advantage:     | <ol> <li>It is an equipment which is for gynecology, urology, anorectal and mirror inspection examination operation;</li> <li>Full electric controlled surgical equipment.</li> <li>The lowest height examination bed.</li> </ol> |
| Accessory:     | Main Bed / Mattress / Leg Support / Dirt Basin / Clamp / Manual Controller                                                                                                                                                        |