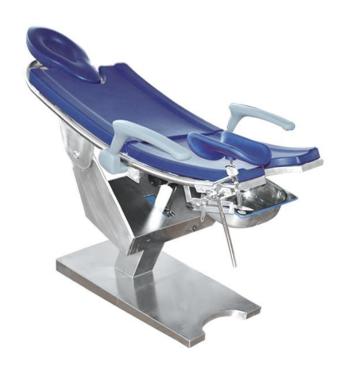

## HARBIN HENGWEI TECHNOLOGY CO.,LTD

Contact: Daphne Tel:+86-18345168420 We chat: 1322468646 Web: http://hrbhw.en.alibaba.com

| Name:          | Electric Examination Bed                                                     |
|----------------|------------------------------------------------------------------------------|
| Item No.:      | HW-501-E1                                                                    |
|                |                                                                              |
| Specification: | Dimension: 1350x600mm                                                        |
|                | Min height: 600mm                                                            |
|                | Elevation: 600-900mm                                                         |
|                |                                                                              |
| Advantage:     | 1. It is an equipment which is for gynecology, urology, anorectal and mirror |
|                | inspection examination operation;                                            |
|                | 2. Full electric controlled surgical equipment.                              |
| Accessory:     | Main Bed / Mattress / Leg Support / Dirt Basin / Anesthesia Frame / Hand     |
|                | Clamp / Side Rail Clamp / Manual Controller                                  |