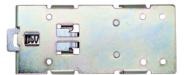

## General Specifications

| Series              | DR Series      |                |
|---------------------|----------------|----------------|
| Part Number         | DR-1           | DR-3           |
| Photo               |                |                |
| Material            | Steel          | Steel          |
| Net Weight(Typical) | 58g            | 76g            |
| Outer Dimension     | 81mm×45mm×14mm | 122mm×50mm×9mm |
| Suitable Heat Sink  | KHS-B70        | KHS-B90        |