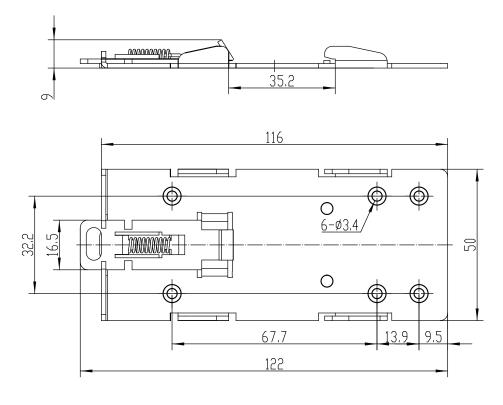

## General Specifications

| Series              | DR Series      |                |
|---------------------|----------------|----------------|
| Part Number         | DR-1           | DR-3           |
| Photo               |                |                |
| Material            | Steel          | Steel          |
| Net Weight(Typical) | 58g            | 76g            |
| Outer Dimension     | 81mm×45mm×14mm | 122mm×50mm×9mm |
| Suitable Heat Sink  | KHS-B70        | KHS-B90        |

## Outline Dimensions

DR-3