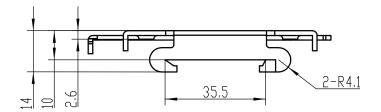

## Product Description

- Material: Steel
- Surface treatment: Colored zinc plated
- Suitable for heatsink KHS-B70 and KHS-B90
- Suitable for Standard 35mm DIN Rail

DR-1 DR-3

## General Specifications

| Series              | DR Series      |                |
|---------------------|----------------|----------------|
| Part Number         | DR-1           | DR-3           |
| Photo               |                |                |
| Material            | Steel          | Steel          |
| Net Weight(Typical) | 58g            | 76g            |
| Outer Dimension     | 81mm×45mm×14mm | 122mm×50mm×9mm |
| Suitable Heat Sink  | KHS-B70        | KHS-B90        |