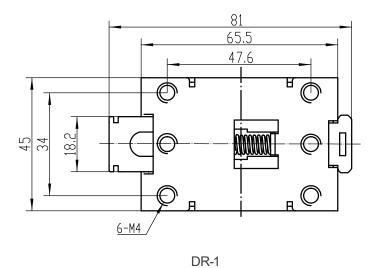

## Product Description

- Material: Steel
- Surface treatment: Colored zinc plated
- Suitable for heatsink KHS-B70 and KHS-B90
- Suitable for Standard 35mm DIN Rail

DR-1 DR-3

## General Specifications

| Series              | DR Series      |                |
|---------------------|----------------|----------------|
| Part Number         | DR-1           | DR-3           |
| Photo               |                |                |
| Material            | Steel          | Steel          |
| Net Weight(Typical) | 58g            | 76g            |
| Outer Dimension     | 81mm×45mm×14mm | 122mm×50mm×9mm |
| Suitable Heat Sink  | KHS-B70        | KHS-B90        |