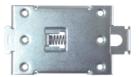

## General Specifications

| Series              | DR Series      |                |
|---------------------|----------------|----------------|
| Part Number         | DR-1           | DR-3           |
| Photo               |                |                |
| Material            | Steel          | Steel          |
| Net Weight(Typical) | 58g            | 76g            |
| Outer Dimension     | 81mm×45mm×14mm | 122mm×50mm×9mm |
| Suitable Heat Sink  | KHS-B70        | KHS-B90        |