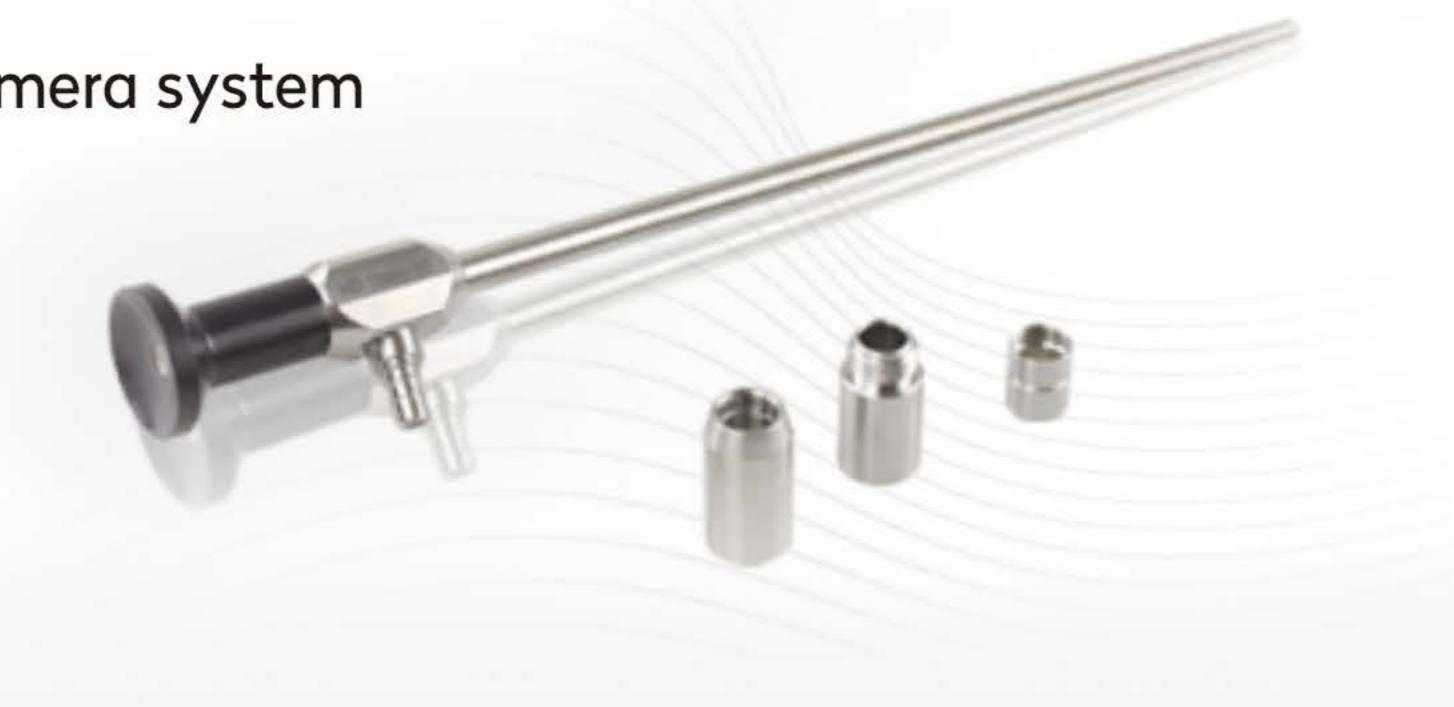

#### Laparoscopes

- Ultra High-resolution images compatible with 4K camera system
- Scratch-resistant sapphire lens
- Fog reduction function
- Autoclavable lens
- Compatible with third-party optical fiber cables

Wolf adapter, Storz adapter, ACMI adapter