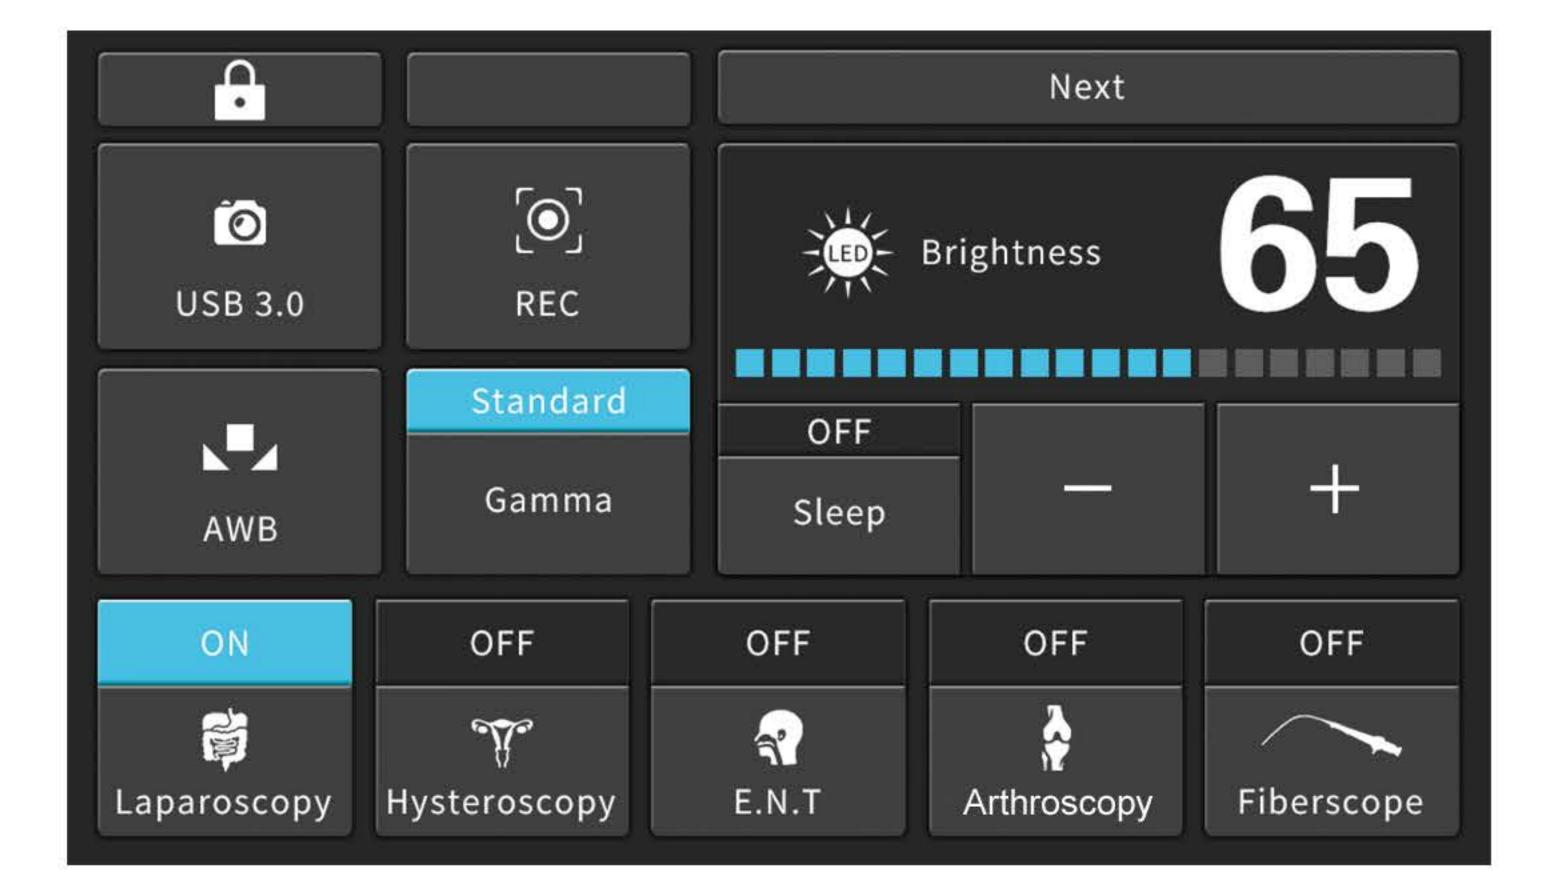

#### **Product Features**

- 4K UHD resolution
- Universal c-mount threading
- Integrated LED light source
- Multilingual menu,7 inch touch screen
- Photo capture, Video recording, Zoom
- 5 USER Presets for surgical application
- Image enhancement of colour and structure