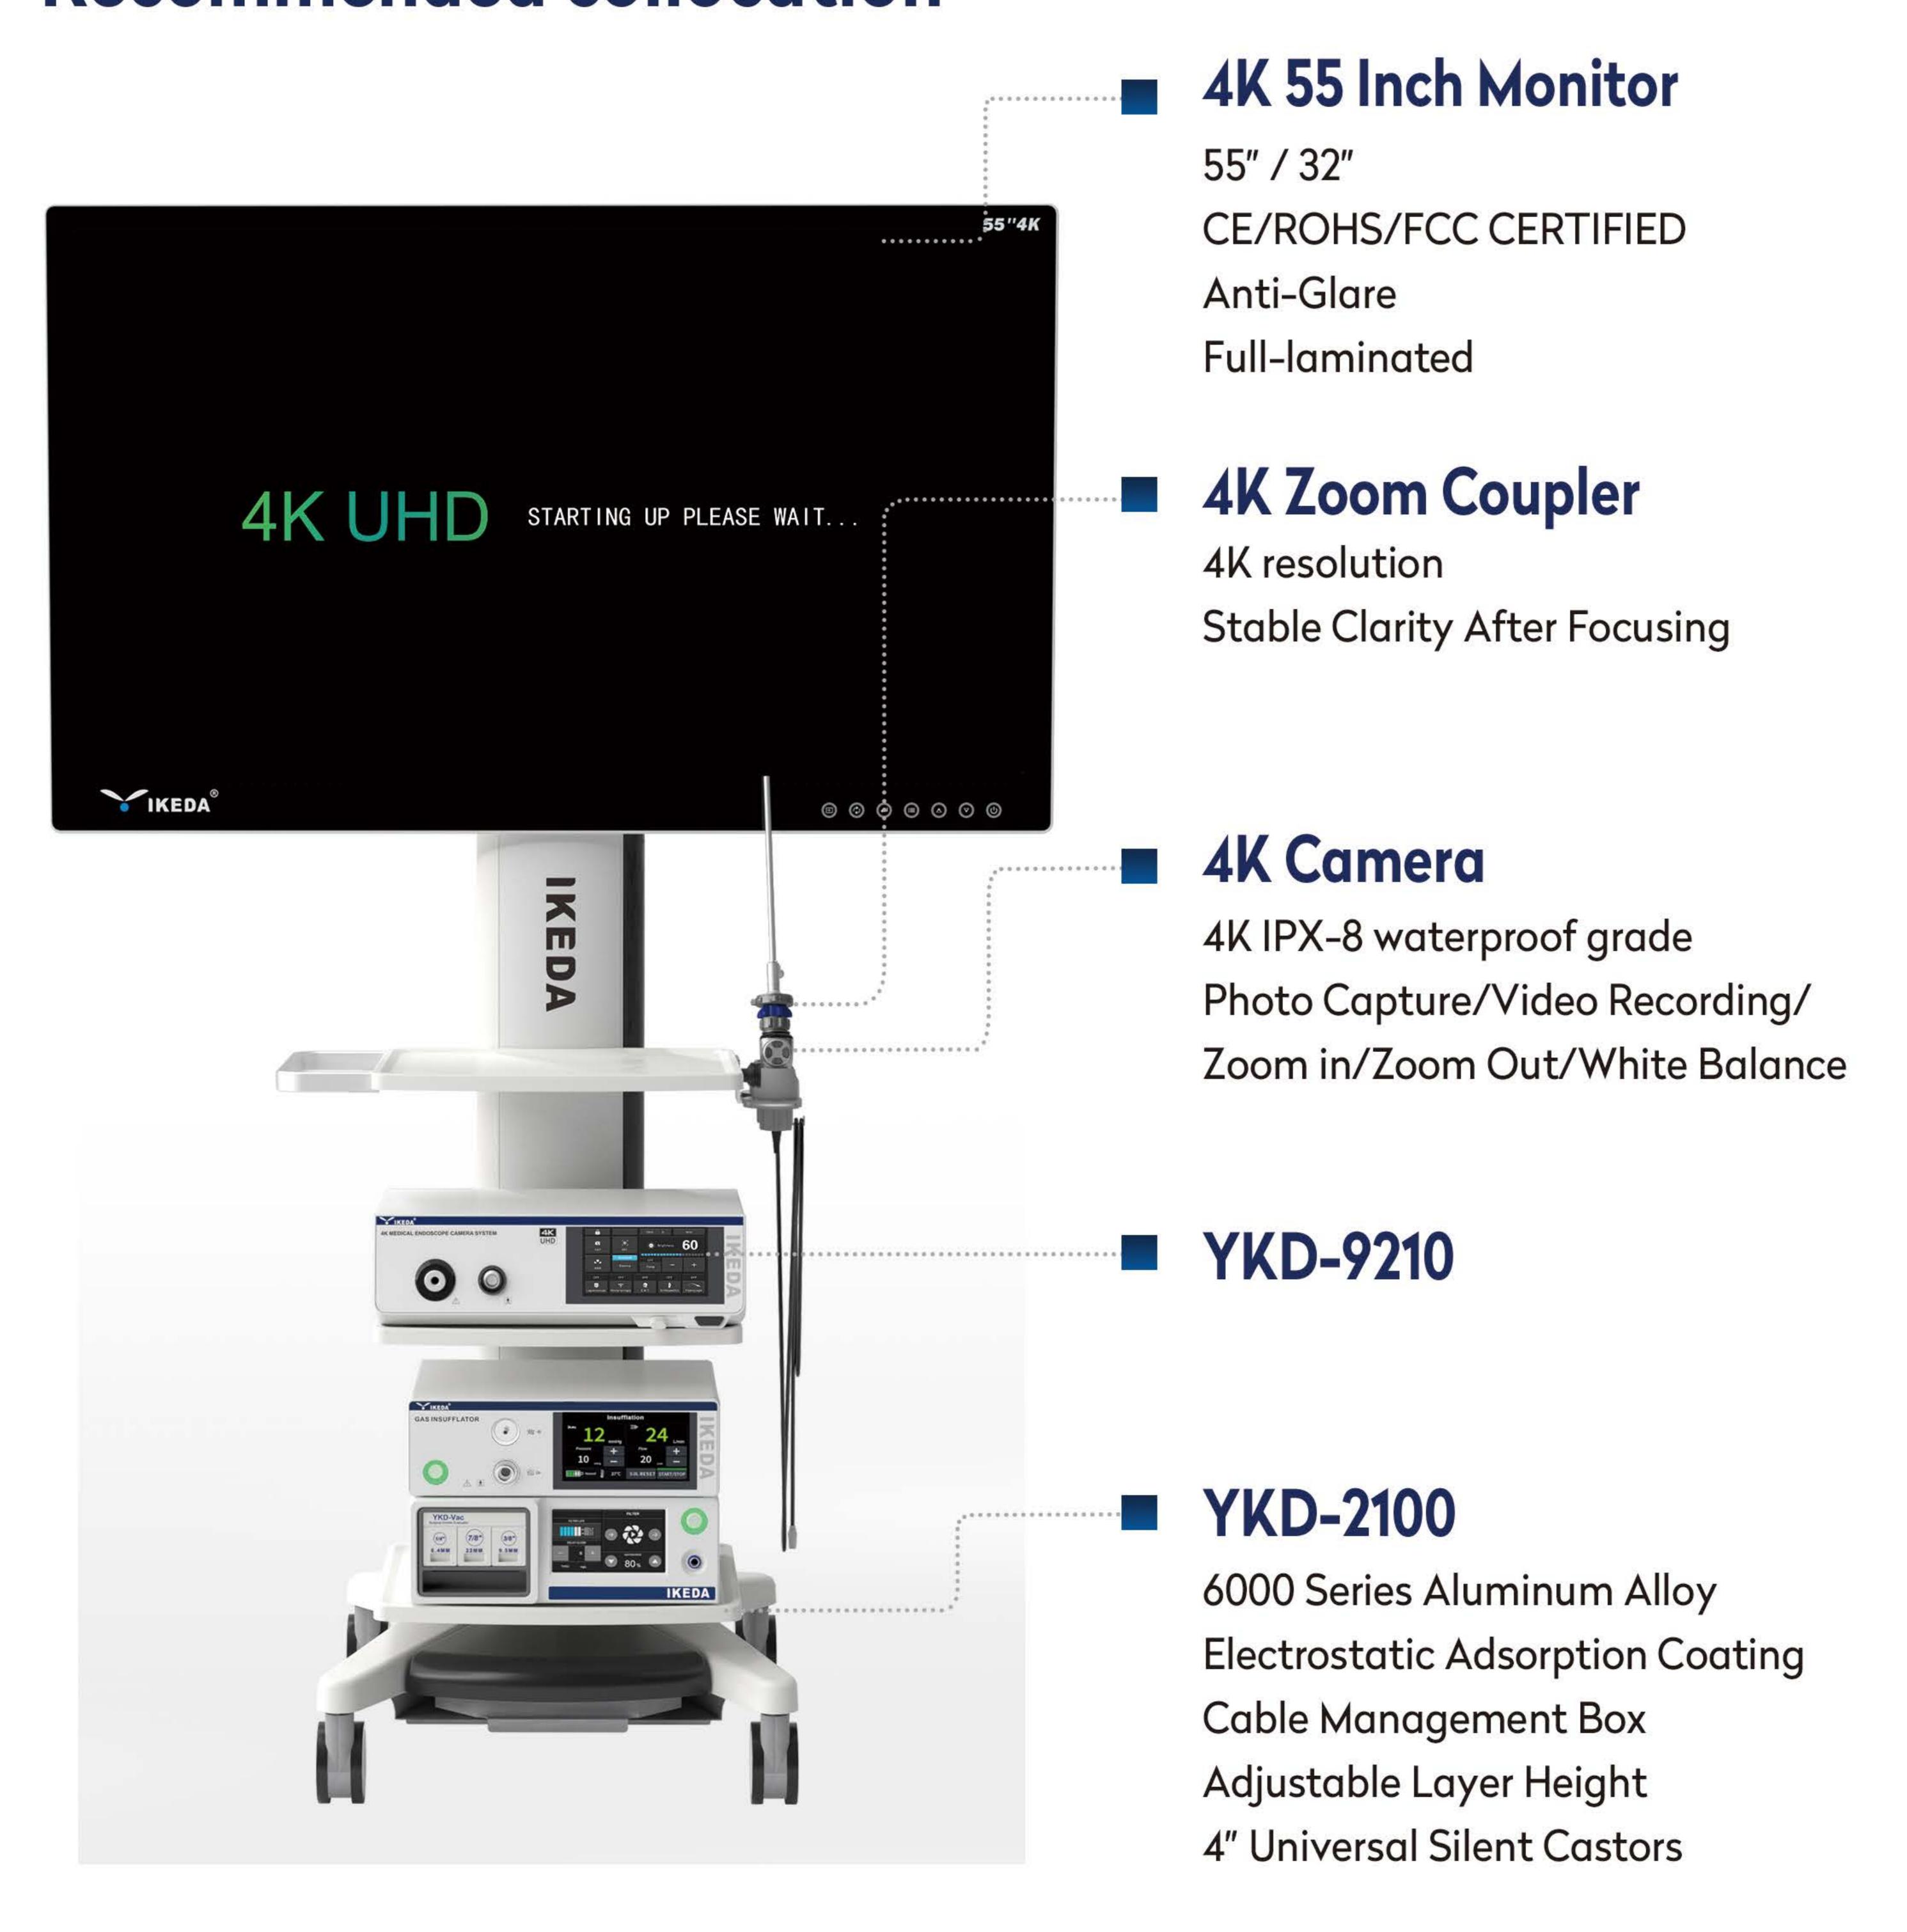

### Recommended collocation

#### Laparoscopes

- Ultra High-resolution images compatible with 4K camera system
- Scratch-resistant sapphire lens
- Fog reduction function
- Autoclavable lens
- Compatible with third-party optical fiber cables

Wolf adapter, Storz adapter, ACMI adapter