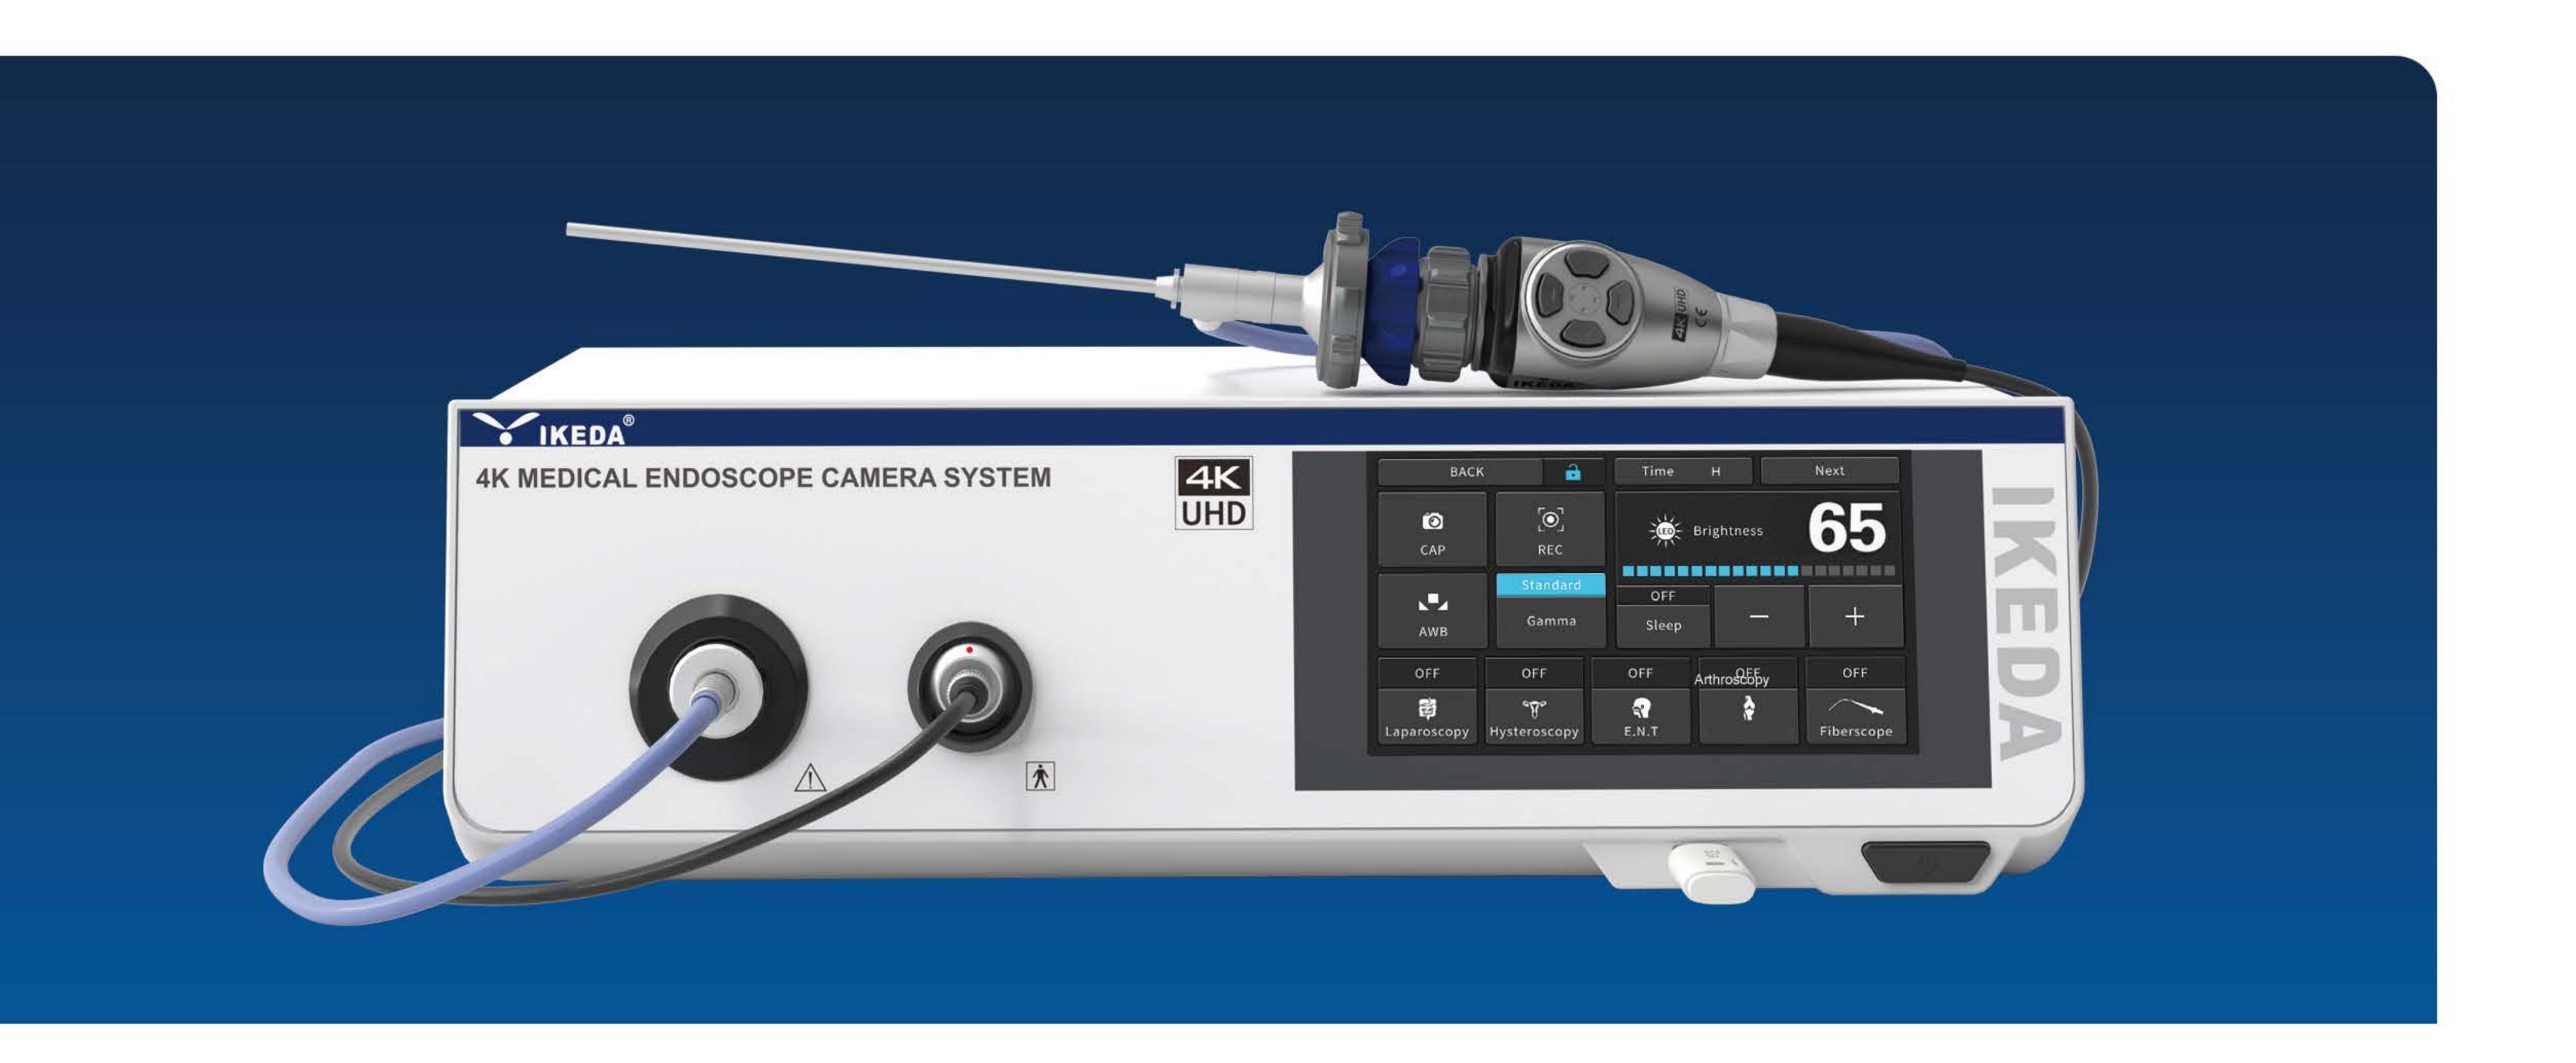

#### **Product Features**

- 4K UHD resolution
- Universal c-mount threading
- Integrated LED light source
- Multilingual menu,7 inch touch screen
- Photo capture, Video recording, Zoom
- 5 USER Presets for surgical application
- Image enhancement of colour and structure