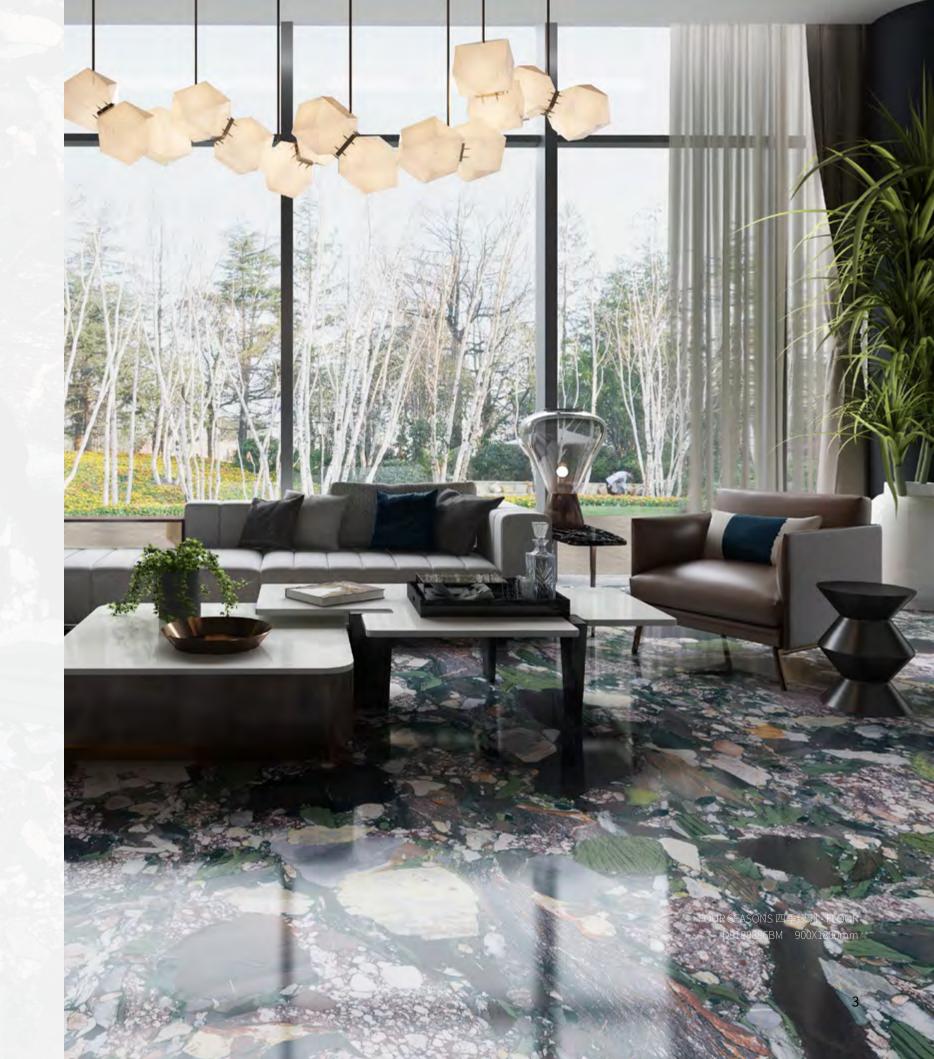

SPECIAL STONE

900X1800mm

■ Polished 石材光

This top marble is extracted from the Pyrenees European Mountain Range and is prestigious in its fine quality, beautiful design, vivid colours, and overall dazzlingly beauty. Bold but vibrant color patterns, as colorful as the four seasons. Through bursts of colour and beautiful movement, Four Seasons creates a bold statement piece with accents of green, purple, gold and grey tones, giving life to the material in an art-like form. It is also an ideal statement piece for a variety of indoor applications, such as kitchen countertops, bathroom counters, decorative wall applications and many more.

这款顶级大理石是从欧洲的比利牛斯山脉开采而来,以其优良的品质,美丽的设计,生动的色彩,以及令人炫目的整体美而闻名。大胆但充满活力的色彩图案,如四季般的缤纷绚烂。通过色彩的爆发,以及碎石纹理与大斑块适当结合,四季绿洲完美融合了绿色,紫色,金色和灰色色调,以艺术的形式为这种材料赋予了生命。它也是各种室内应用的理想装饰材料,如厨房台面、浴室柜台、装饰墙应用等。

FOUR SEASONS 四季绿洲 - FLOOR D9188886BM 900X1800mm FOUR SEASONS 四季绿洲 - WALL D9188886BM 900X1800mm