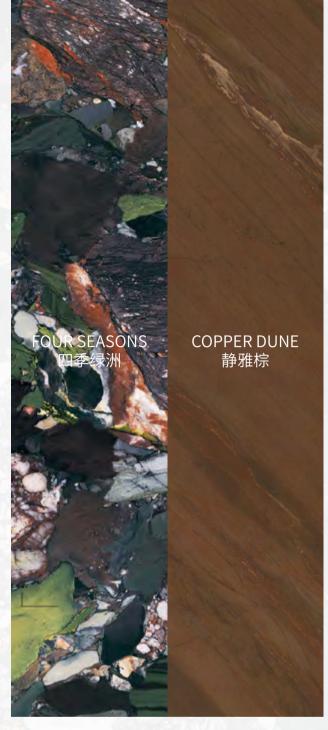

SPECIAL STONE

900X1800mm

■ Polished 石材光

This top marble is extracted from the Pyrenees European Mountain Range and is prestigious in its fine quality, beautiful design, vivid colours, and overall dazzlingly beauty. Bold but vibrant color patterns, as colorful as the four seasons. Through bursts of colour and beautiful movement, Four Seasons creates a bold statement piece with accents of green, purple, gold and grey tones, giving life to the material in an art-like form. It is also an ideal statement piece for a variety of indoor applications, such as kitchen countertops, bathroom counters, decorative wall applications and many more.

这款顶级大理石是从欧洲的比利牛斯山脉开采而来,以其优良的品质,美丽的设计,生动的色彩,以及令人炫目的整体美而闻名。大胆但充满活力的色彩图案,如四季般的缤纷绚烂。通过色彩的爆发,以及碎石纹理与大斑块适当结合,四季绿洲完美融合了绿色,紫色,金色和灰色色调,以艺术的形式为这种材料赋予了生命。它也是各种室内应用的理想装饰材料,如厨房台面、浴室柜台、装饰墙应用等。

FOUR SEASONS 四季绿洲 - FLOOR D9188886BM 900X1800mm FOUR SEASONS 四季绿洲 - WALL D9188886BM 900X1800mm

### COPPER DUNE 静雅棕 / 900X1800mm

■■ Polished 石材光

Coming from the northeast of Brazil, Copper Dune has an irreproducible texture and color change. With clear layers and natural texture, it is as delicate as silk, but also wild and random. It is both rigid and soft without losing elegance. Just like an oil painting, with flexible straight and oblique stone texture, it can be used as a great element for indoor and outdoor design: the overall bathroom design, the decorative wall of the hotel lobby and the ground of the public areas, the new Chinese style interior design and so on.

源于巴西东北部的天然石材静雅棕,有着不可复制的纹理及色彩变化,浑然天成的纹理,层次分明,如丝绸般细腻,狂野随性,刚柔并济不失优雅,棕色石纹拼凑成油画般的质感,直斜错落的石纹层次,更为灵动。可用于室内和室外设计:整体浴室设计、酒店大堂背景墙及公共区域地面、新中式风格室内设计等作为很好的装饰元素。

MARMARA WHITE 意大利白 - WALL D1262821BM 600X1200mm COPPER DUNE 静雅棕 - FLOOR D9187884BM 900X1800mm