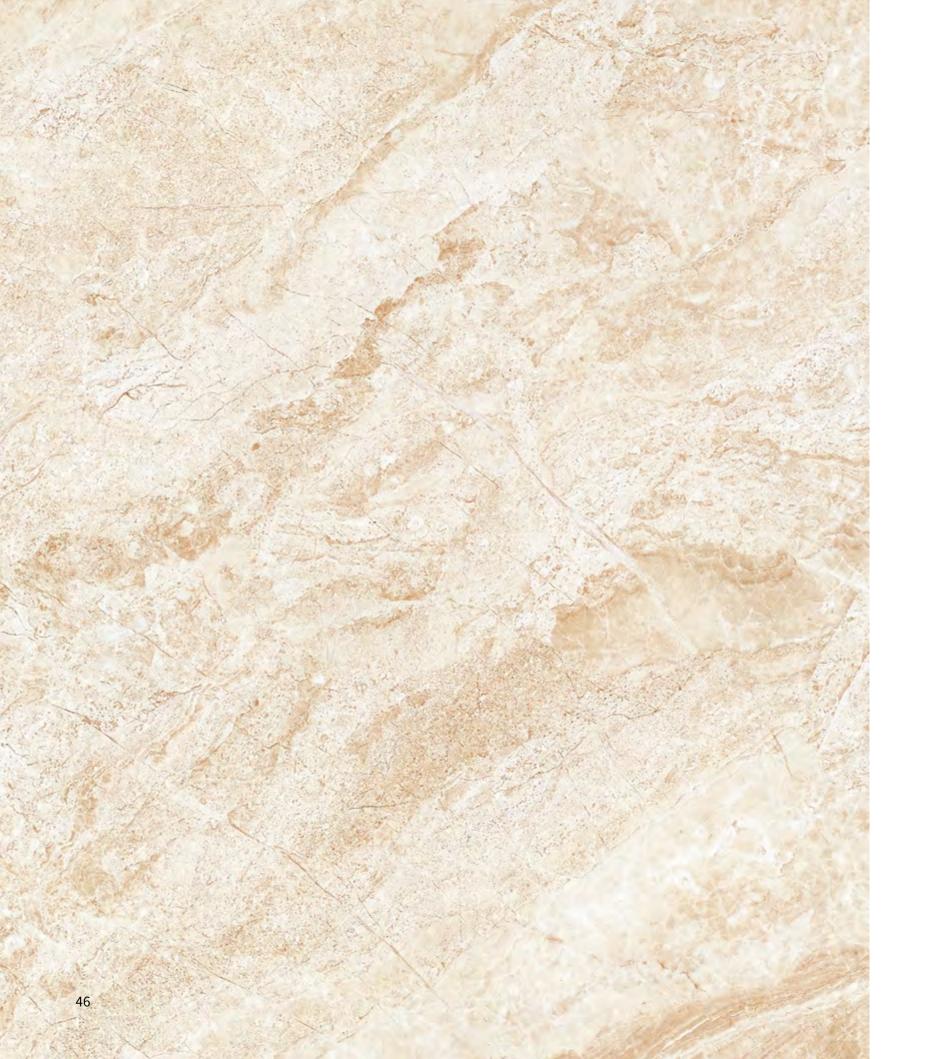

■ Antique 复古面

Roman Jade is a marble quarried in Sardinia, the second biggest island of Italy, near Orosei. One of the better known among the italian stones, even if it is a quite recent stone in terms of excavation period by the terms of italian stones, dating back to around the 60's.

It is a sedimentary rock which color might slightly vary on different shades of warm

It generally comes in three veining categories, Classic, Venato and Nuvolato. For our product we decided to develop the "Venato" variety presenting a more regular and diagonal vein structure, making it perfect for big areas applications.

Perfect stone for exterior applications, ensuring a very warm and welcoming effect.

香格娜米黄是在意大利第二大岛撒丁岛(Sardinia),靠近奥罗西(Orosei)开采的大理石。是意大利的石材中比较有名的一种,即使它按意大利石材的说法是一款相当新的石头,它的挖掘时期可以追溯到60年代左右。它是一种沉积岩,拥有深浅不同,轻微变化的暖米色调。它通常分为三种纹理类型,经典类,直纹类和云状类。对于我们的产品,我们决定开发"直纹"品种,呈现更规则和对角线的纹理结构,使其非常适合大面积应用。是一款完美适用于外部应用的石材,带来温暖和热情的效果 带来温暖和热情的效果。

ROMAN JADE 香格娜米黄 - FLOOR D602876NB 600X600mm

ROMAN JADE 香格娜米黄 - FLOOR D602876NB 600X600mm