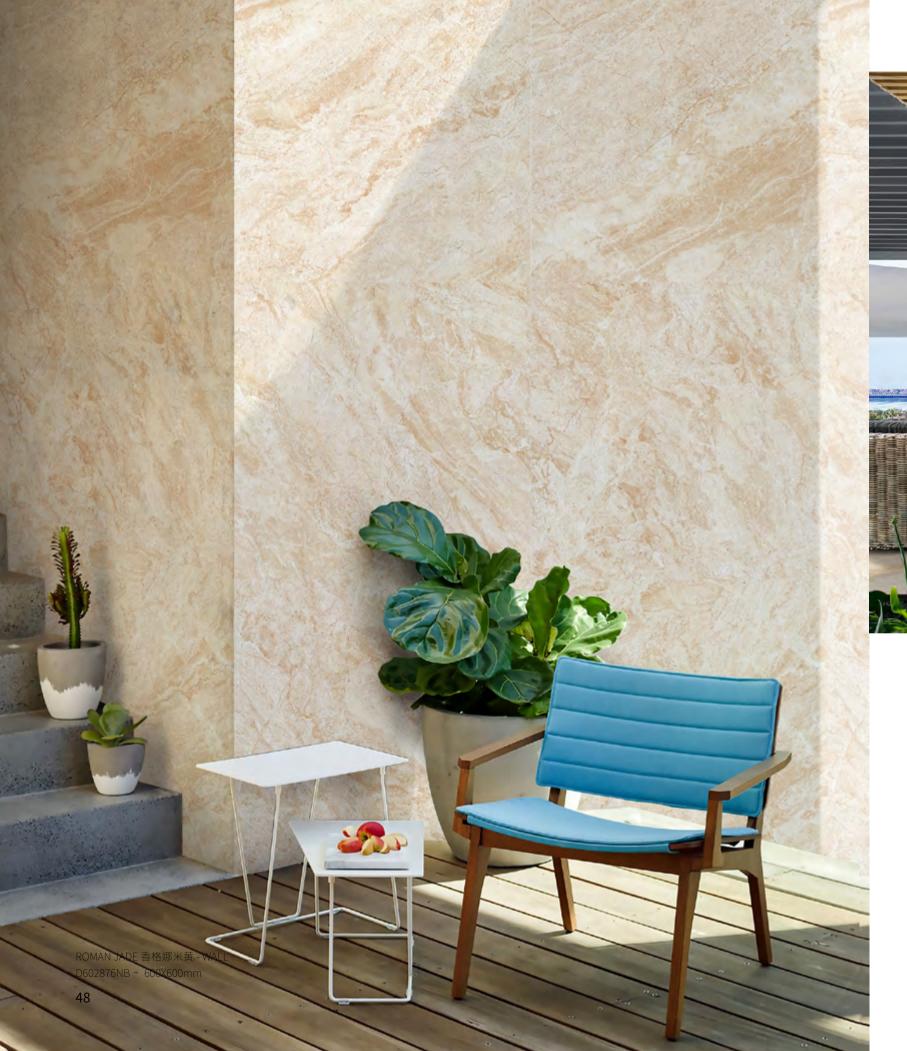

■ Antique 复古面

Roman Jade is a marble quarried in Sardinia, the second biggest island of Italy, near Orosei. One of the better known among the italian stones, even if it is a quite recent stone in terms of excavation period by the terms of italian stones, dating back to around the 60's.

It is a sedimentary rock which color might slightly vary on different shades of warm

It generally comes in three veining categories, Classic, Venato and Nuvolato. For our product we decided to develop the "Venato" variety presenting a more regular and diagonal vein structure, making it perfect for big areas applications.

Perfect stone for exterior applications, ensuring a very warm and welcoming effect.

香格娜米黄是在意大利第二大岛撒丁岛(Sardinia),靠近奥罗西(Orosei)开采的大理石。是意大利的石材中比较有名的一种,即使它按意大利石材的说法是一款相当新的石头,它的挖掘时期可以追溯到60年代左右。它是一种沉积岩,拥有深浅不同,轻微变化的暖米色调。它通常分为三种纹理类型,经典类,直纹类和云状类。对于我们的产品,我们决定开发"直纹"品种,呈现更规则和对角线的纹理结构,使其非常适合大面积应用。是一款完美适用于外部应用的石材,带来温暖和热情的效果 带来温暖和热情的效果。

ROMAN JADE 香格娜米黄 - FLOOR D602876NB 600X600mm

ROMAN JADE 香格娜米黄 - FLOOR D602876NB 600X600mm