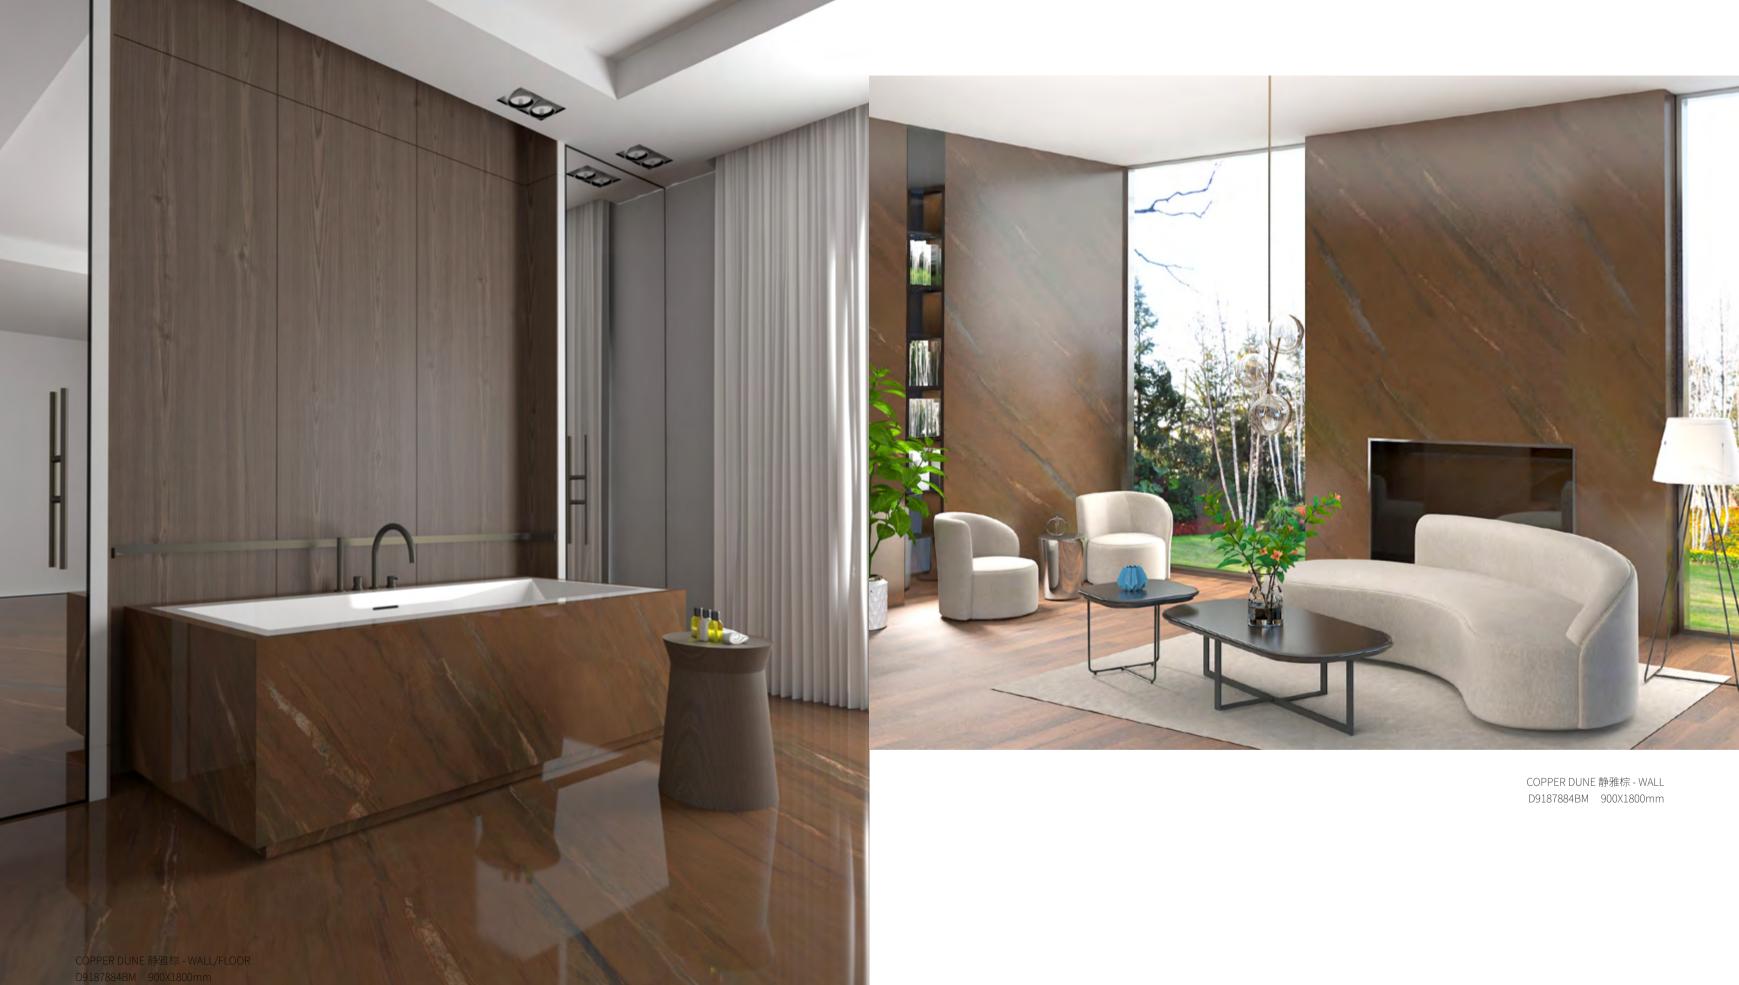

COPPER DUNE 静雅棕 - FLOOR D9187884BM 900X1800mm

### COPPER DUNE 静雅棕 / 900X1800mm

■■ Polished 石材光

Coming from the northeast of Brazil, Copper Dune has an irreproducible texture and color change. With clear layers and natural texture, it is as delicate as silk, but also wild and random. It is both rigid and soft without losing elegance. Just like an oil painting, with flexible straight and oblique stone texture, it can be used as a great element for indoor and outdoor design: the overall bathroom design, the decorative wall of the hotel lobby and the ground of the public areas, the new Chinese style interior design and so on.

源于巴西东北部的天然石材静雅棕,有着不可复制的纹理及色彩变化,浑然天成的纹理,层次分明,如丝绸般细腻,狂野随性,刚柔并济不失优雅,棕色石纹拼凑成油画般的质感,直斜错落的石纹层次,更为灵动。可用于室内和室外设计:整体浴室设计、酒店大堂背景墙及公共区域地面、新中式风格室内设计等作为很好的装饰元素。

MARMARA WHITE 意大利白 - WALL D1262821BM 600X1200mm COPPER DUNE 静雅棕 - FLOOR D9187884BM 900X1800mm