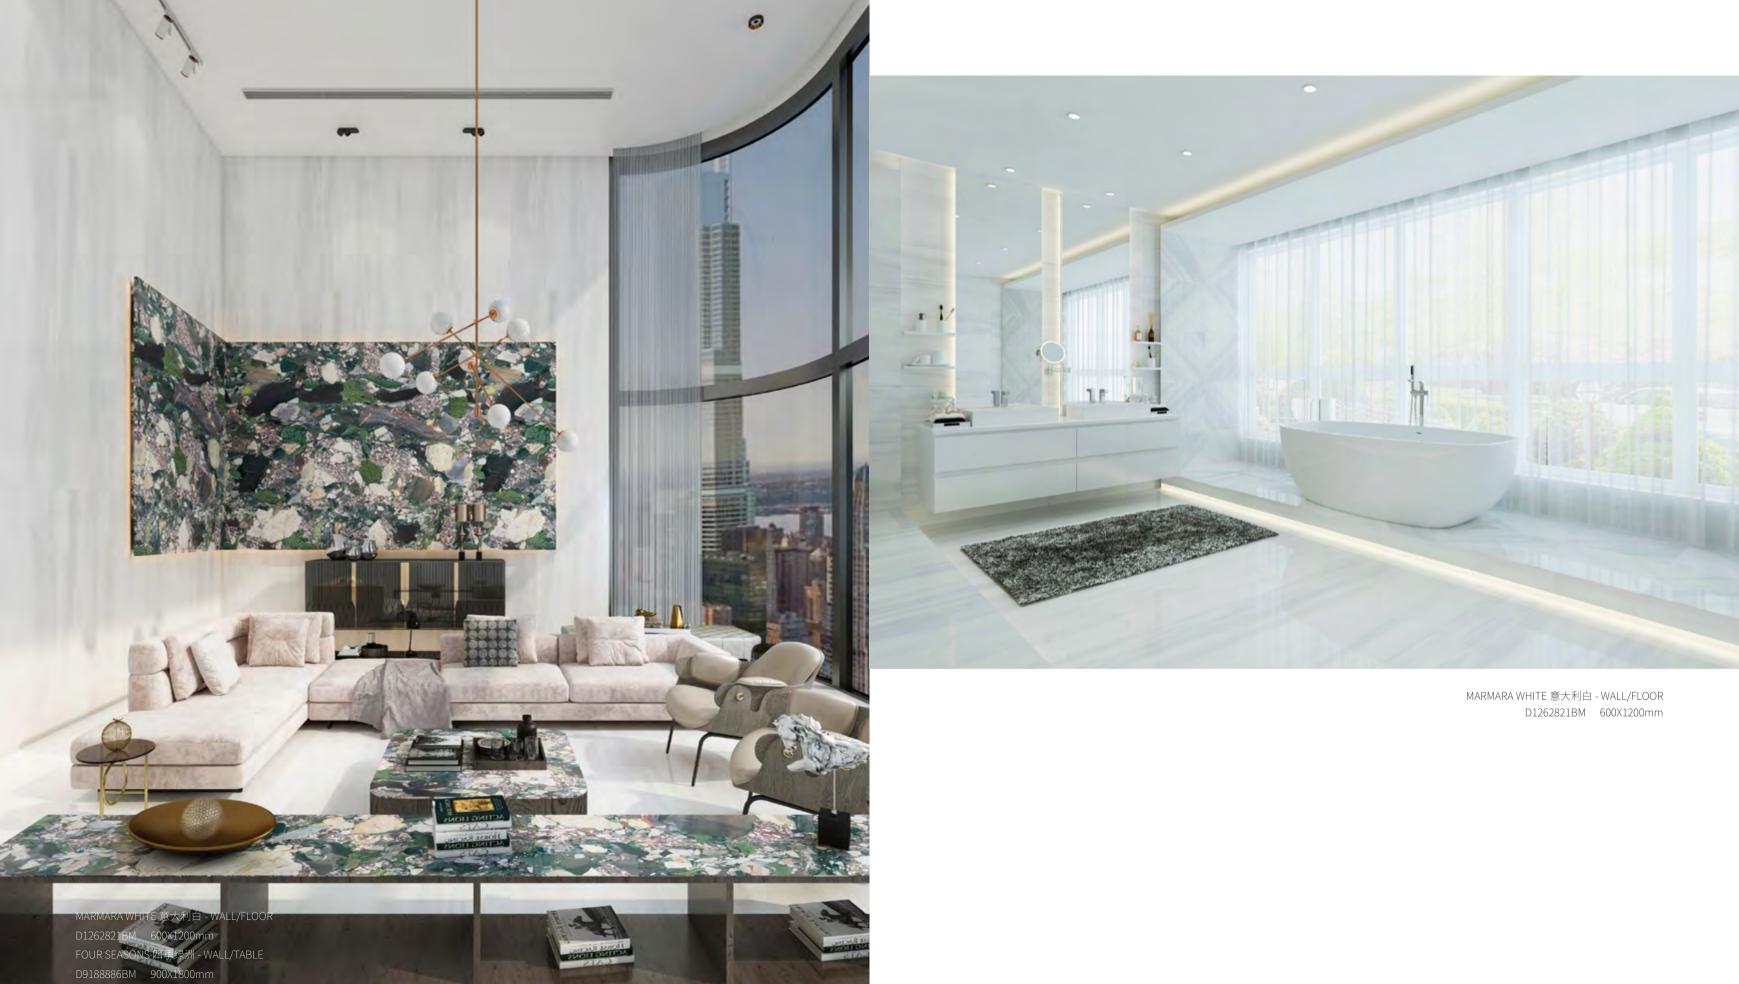

SPECIAL STONE

900X1800mm

■ Polished 石材光

This top marble is extracted from the Pyrenees European Mountain Range and is prestigious in its fine quality, beautiful design, vivid colours, and overall dazzlingly beauty. Bold but vibrant color patterns, as colorful as the four seasons. Through bursts of colour and beautiful movement, Four Seasons creates a bold statement piece with accents of green, purple, gold and grey tones, giving life to the material in an art-like form. It is also an ideal statement piece for a variety of indoor applications, such as kitchen countertops, bathroom counters, decorative wall applications and many more.

这款顶级大理石是从欧洲的比利牛斯山脉开采而来,以其优良的品质,美丽的设计,生动的色彩,以及令人炫目的整体美而闻名。大胆但充满活力的色彩图案,如四季般的缤纷绚烂。通过色彩的爆发,以及碎石纹理与大斑块适当结合,四季绿洲完美融合了绿色,紫色,金色和灰色色调,以艺术的形式为这种材料赋予了生命。它也是各种室内应用的理想装饰材料,如厨房台面、浴室柜台、装饰墙应用等。

FOUR SEASONS 四季绿洲 - FLOOR D9188886BM 900X1800mm FOUR SEASONS 四季绿洲 - WALL D9188886BM 900X1800mm

源于巴西东北部的天然石材静雅棕,有着不可复制的纹理及色彩变化,浑然天成的纹理,层次分明,如丝绸般细腻,狂野随性,刚柔并济不失优雅,棕色石纹拼凑成油画般的质感,直斜错落的石纹层次,更为灵动。可用于室内和室外设计:整体浴室设计、酒店大堂背景墙及公共区域地面、新中式风格室内设计等作为很好的装饰元素。

MARMARA WHITE 意大利白 - WALL D1262821BM 600X1200mm COPPER DUNE 静雅棕 - FLOOR D9187884BM 900X1800mm

## MARMARA WHITE 意大利白 / 600X1200mm

■ Polished 石材光

The fine and soft straight texture, with varying depth, is distinct but not dazzling. Large area of white space creates a simple and comfortable atmosphere. The gray tone appears fresh and elegant under the light, endowing each interior space with aesthetic feeling, which is favored by designers and architects. This marble is ideal for interior projects such as bathrooms, living rooms, bedroom walls, open kitchens and furniture.

细腻柔和的直纹纹理,搭配深浅变化,层次分明却不夺目,大面积留白营造简约舒适氛围,偏蓝灰色调在灯光下显得清新淡雅,赋予每个室内空间美感,深受设计师及建筑师的青睐。这款大理石是室内项目如浴室、客厅、卧室墙地和开放式厨房及家具的理想选择。

OUTDOOR PRODUCTS 室外产品