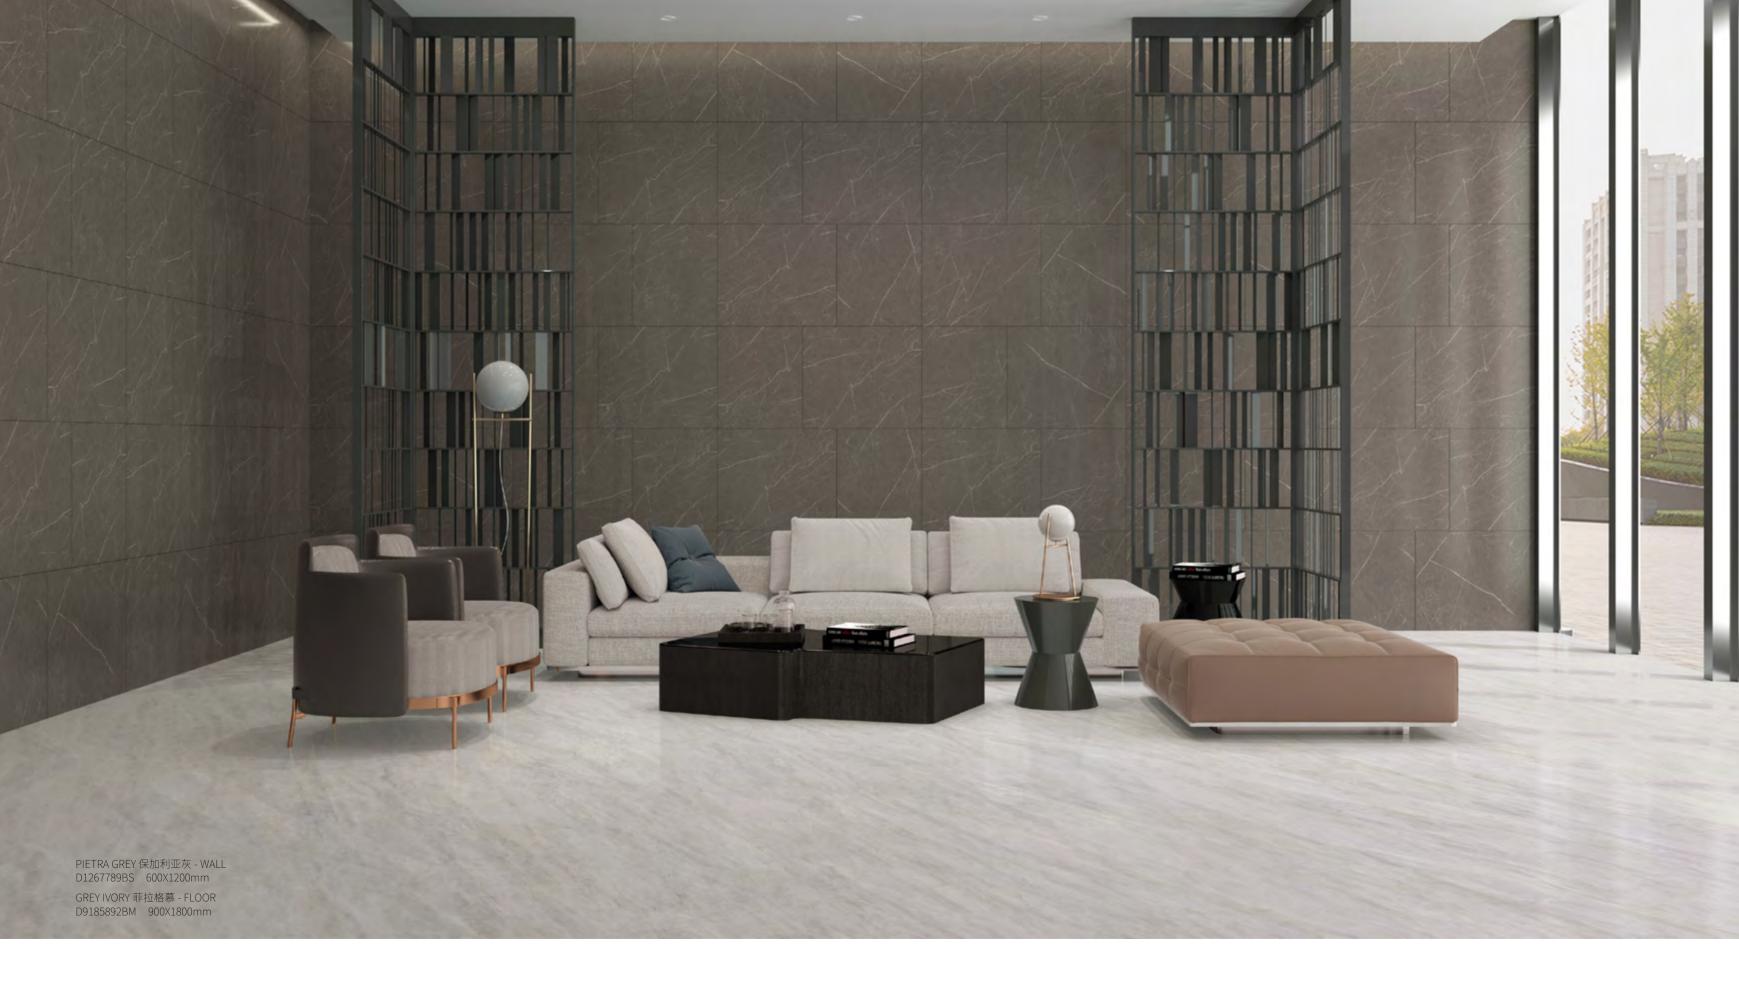

# GREY

600X900mm 600X1200mm 900X1800mm

GREY IVORY 菲拉格慕 / 600X900mm、600X1200mm、900X1800mm

■ Polished 石材光

Grey Ivory, extracted in Italy, is used for high-end interior decoration. Pure warm gray color brings comfortable experience. The delicate texture of gray and white with different shades, like the vast ink cloud. The warm texture creates a soft and peaceful atmosphere, and integrates the profound cultural charm with the simple fashion style. The sense of art comes naturally and the style is versatile, especially suitable for large area to use.

菲拉格慕产自意大利,用于室内高档装饰。纯净的暖灰色调带来舒适体验,灰白色深浅不一的细腻纹理,也如浩渺的水墨云雾,温润的质感营造出柔和宁静的氛围。将深厚的文化韵味与简约的时尚风格融汇在一起,风格百搭,尤其适合大面积使用。

GREY IVORY 菲拉格慕 - WALL/FLOOR D695892BM 600X900mm GREY IVORY 菲拉格慕 - FLOOR D9185892BM 900X1800mm