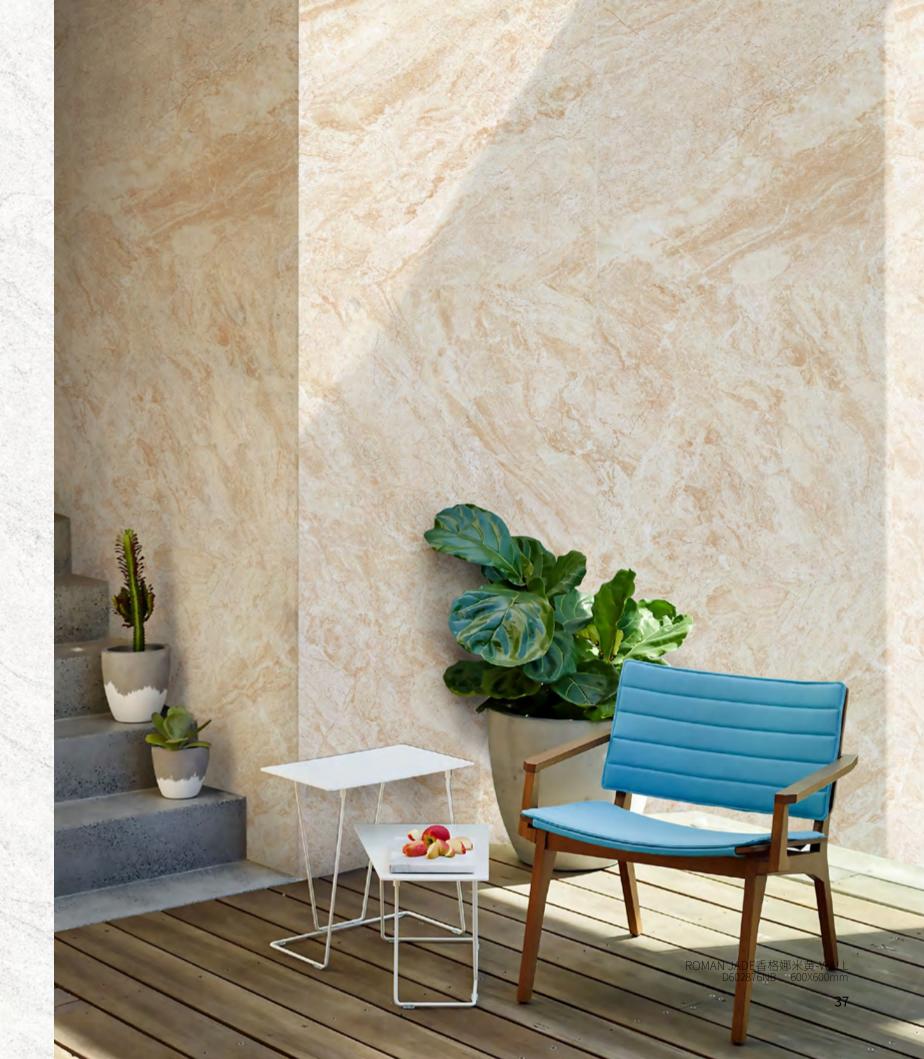

■ Antique 复古面

Roman Jade is a marble quarried in Sardinia, the second biggest island of Italy, near Orosei. One of the better known among the italian stones, even if it is a quite recent stone in terms of excavation period by the terms of italian stones, dating back to around the 60's.

It is a sedimentary rock which color might slightly vary on different shades of warm

It generally comes in three veining categories, Classic, Venato and Nuvolato. For our product we decided to develop the "Venato" variety presenting a more regular and diagonal vein structure, making it perfect for big areas applications.

Perfect stone for exterior applications, ensuring a very warm and welcoming effect.

香格娜米黄是在意大利第二大岛撒丁岛(Sardinia),靠近奥罗西(Orosei)开采的大理石。是意大利的石材中比较有名的一种,即使它按意大利石材的说法是一款相当新的石头,它的挖掘时期可以追溯到60年代左右。它是一种沉积岩,拥有深浅不同,轻微变化的暖米色调。它通常分为三种纹理类型,经典类,直纹类和云状类。对于我们的产品,我们决定开发"直纹"品种,呈现更规则和对角线的纹理结构,使其非常适合大面积应用。是一款完美适用于外部应用的石材,带来温暖和热情的效果 带来温暖和热情的效果。

ROMAN JADE 香格娜米黄 - FLOOR D602876NB 600X600mm

ROMAN JADE 香格娜米黄 - FLOOR D602876NB 600X600mm