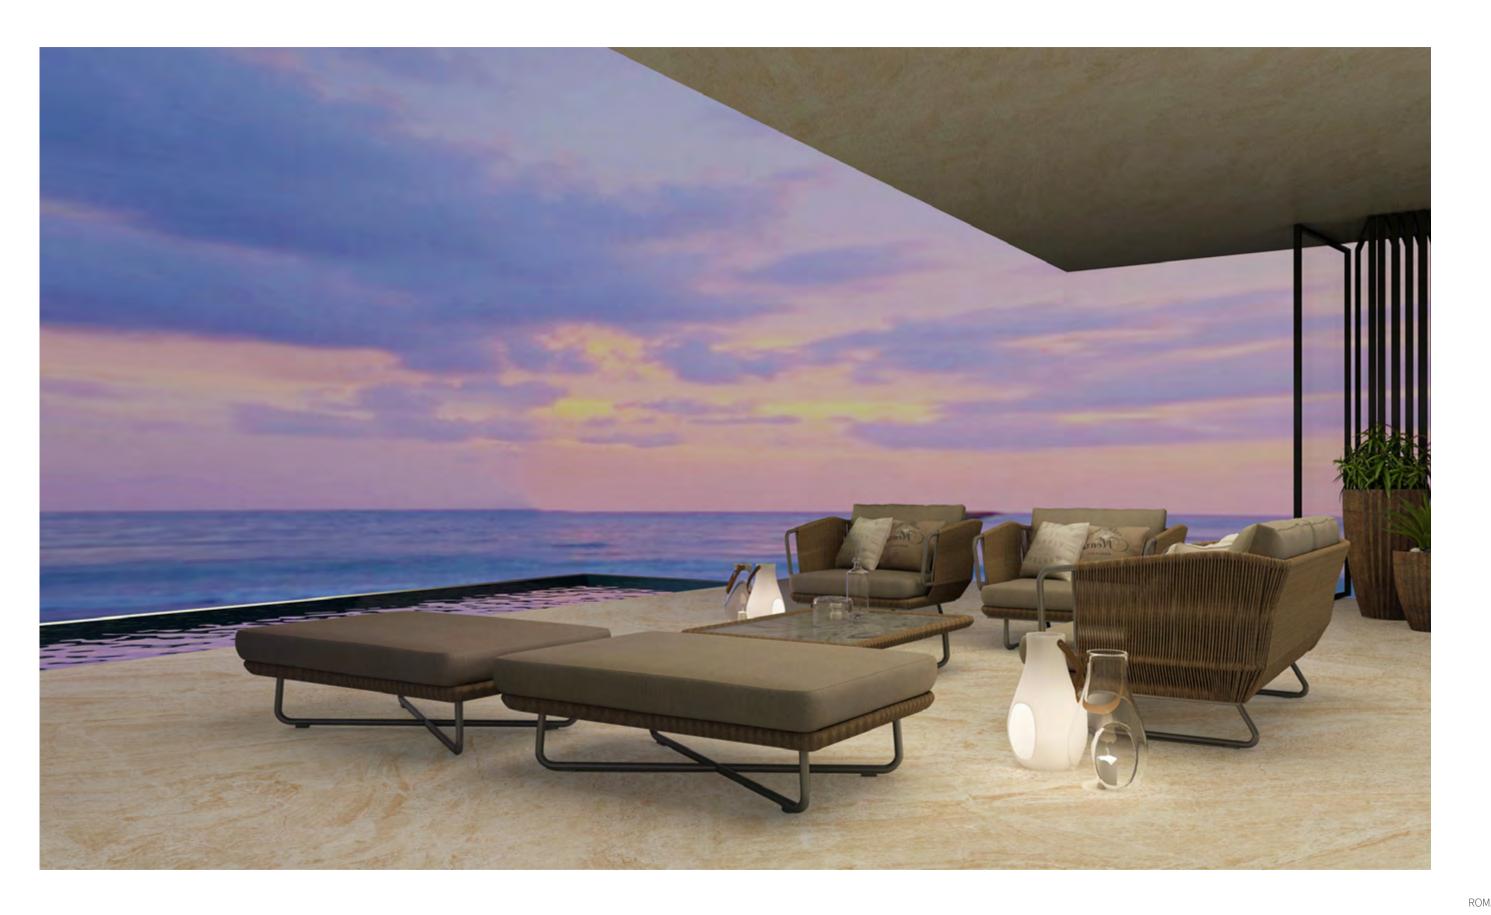

As a kind of building decorating material, GANI MARBLE TILES can applied to almost all floors and walls, in interior and exterior, and also can be used as functional materials in furniture, kitchen and bath's platforms. GANI develops hundreds of marble tiles with various patterns, veins, sizes and textures which can be transformed into many artistic works.

### COPPER DUNE 静雅棕 / 900X1800mm

■■ Polished 石材光

Coming from the northeast of Brazil, Copper Dune has an irreproducible texture and color change. With clear layers and natural texture, it is as delicate as silk, but also wild and random. It is both rigid and soft without losing elegance. Just like an oil painting, with flexible straight and oblique stone texture, it can be used as a great element for indoor and outdoor design: the overall bathroom design, the decorative wall of the hotel lobby and the ground of the public areas, the new Chinese style interior design and so on.