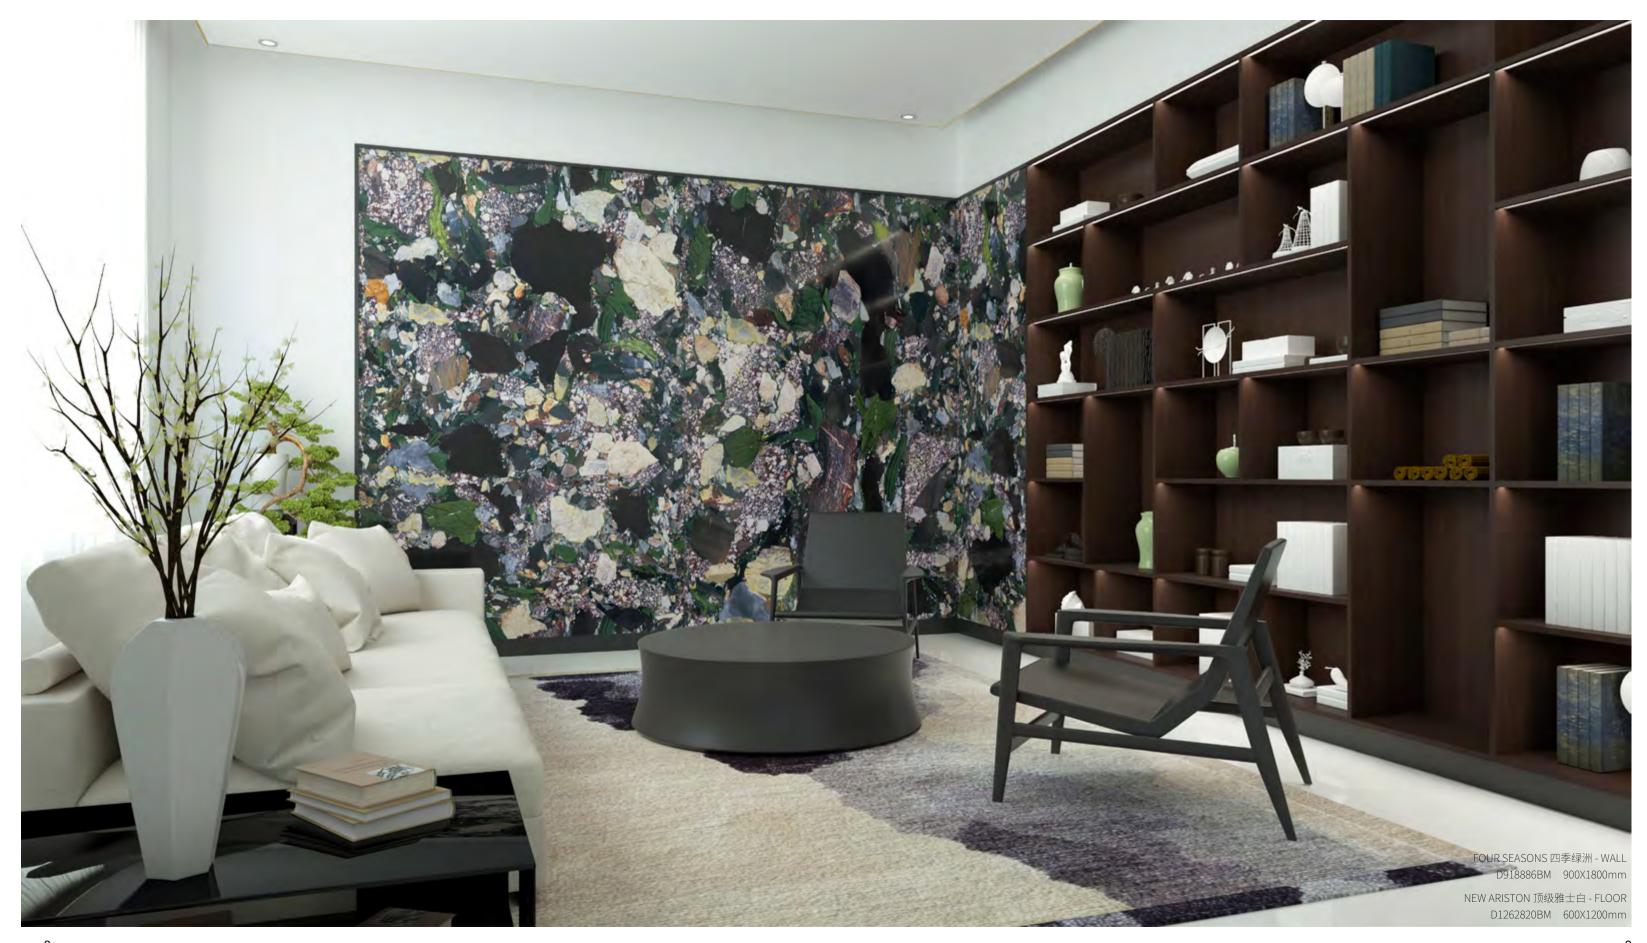

SPECIAL STONE

900X1800mm

■ Polished 石材光

This top marble is extracted from the Pyrenees European Mountain Range and is prestigious in its fine quality, beautiful design, vivid colours, and overall dazzlingly beauty. Bold but vibrant color patterns, as colorful as the four seasons. Through bursts of colour and beautiful movement, Four Seasons creates a bold statement piece with accents of green, purple, gold and grey tones, giving life to the material in an art-like form. It is also an ideal statement piece for a variety of indoor applications, such as kitchen countertops, bathroom counters, decorative wall applications and many more.

这款顶级大理石是从欧洲的比利牛斯山脉开采而来,以其优良的品质,美丽的设计,生动的色彩,以及令人炫目的整体美而闻名。大胆但充满活力的色彩图案,如四季般的缤纷绚烂。通过色彩的爆发,以及碎石纹理与大斑块适当结合,四季绿洲完美融合了绿色,紫色,金色和灰色色调,以艺术的形式为这种材料赋予了生命。它也是各种室内应用的理想装饰材料,如厨房台面、浴室柜台、装饰墙应用等。

FOUR SEASONS 四季绿洲 - FLOOR D9188886BM 900X1800mm FOUR SEASONS 四季绿洲 - WALL D9188886BM 900X1800mm