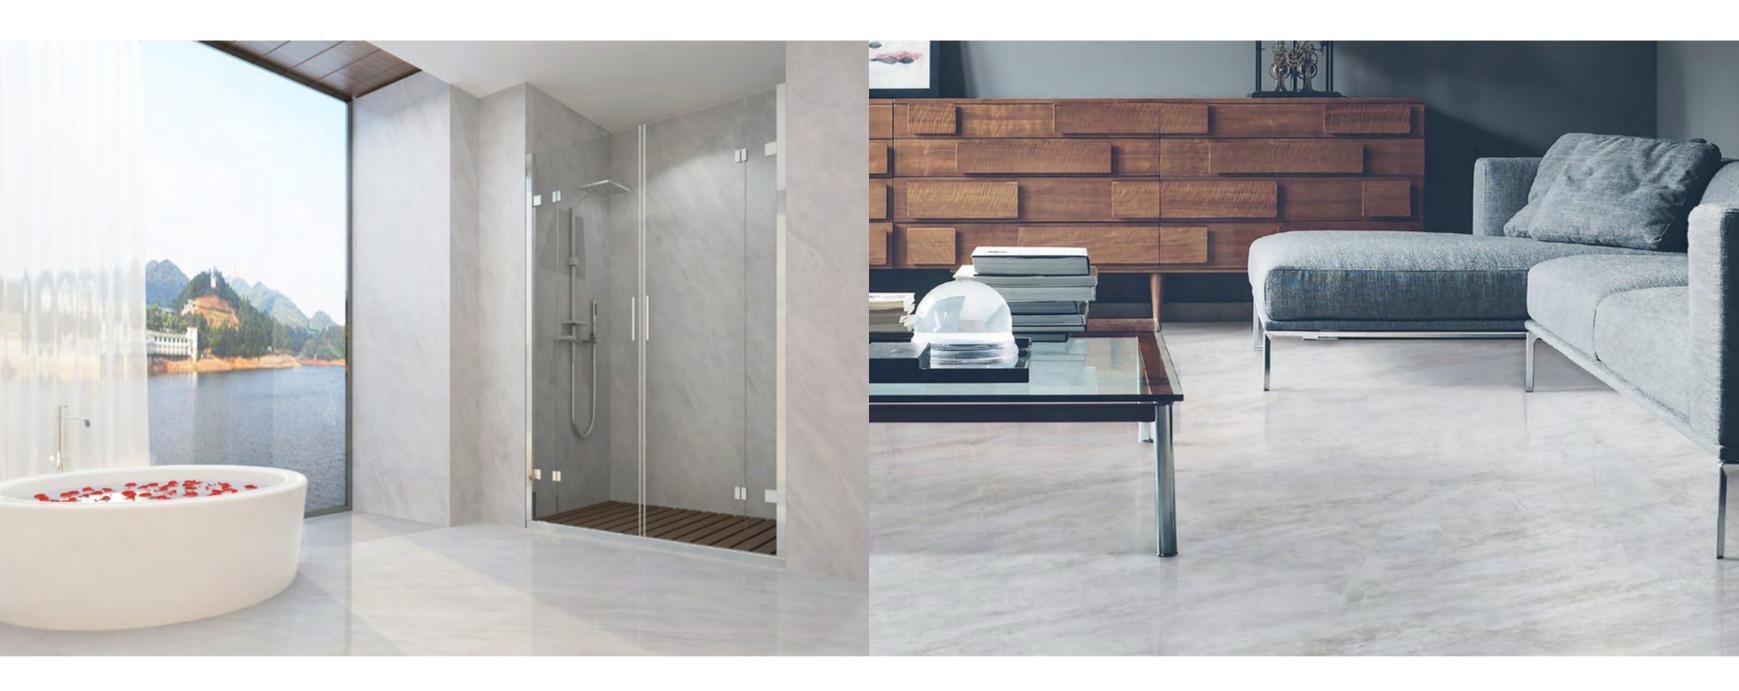

# WHITE

600X900mm 600X1200mm 600X1200mm

■ Polished 石材光

The name of this ancient Greek marble means "best marble" and is appreciated for the light grey thick veins on the white background. The quarry of this precious stone is in Macedonia, near the Drama village, located in the north east of Greece. The white dolomitic background is scattered with linear diagonal calcite lines, adding beauty in every interior. This stone is suitable for projects of classical or modern look, adding elegance and personality in bathrooms, kitchens, livings, floors and walls. Ariston can be matched with other colored marbles to add contrast and personality in every space.

这个古老的希腊大理石的名字意味着"最好的大理石",并因其白色背景上浅灰色的深纹理而备受赞誉。这颗宝石的采石场位于马其顿,靠近希腊东北部。白云岩背景上散布着线性方解石斜纹,赋予每个室内空间美感。兼顾古典或现代风格,在浴室、厨房、住宅、地板和墙壁上增添优雅和个性。雅士白可以与其他彩色大理石相匹配,在每一个空间添加对比和

NEW ARISTON 顶级雅士白 -FLOOR D1262820BM 600X1200mm

## MARMARA WHITE 意大利白 / 600X1200mm

■ Polished 石材光

The fine and soft straight texture, with varying depth, is distinct but not dazzling. Large area of white space creates a simple and comfortable atmosphere. The gray tone appears fresh and elegant under the light, endowing each interior space with aesthetic feeling, which is favored by designers and architects. This marble is ideal for interior projects such as bathrooms, living rooms, bedroom walls, open kitchens and furniture.

细腻柔和的直纹纹理,搭配深浅变化,层次分明却不夺目,大面积留白营造简约舒适氛围,偏蓝灰色调在灯光下显得清新淡雅,赋予每个室内空间美感,深受设计师及建筑师的青睐。这款大理石是室内项目如浴室、客厅、卧室墙地和开放式厨房及家具的理想选择。

OUTDOOR PRODUCTS 室外产品