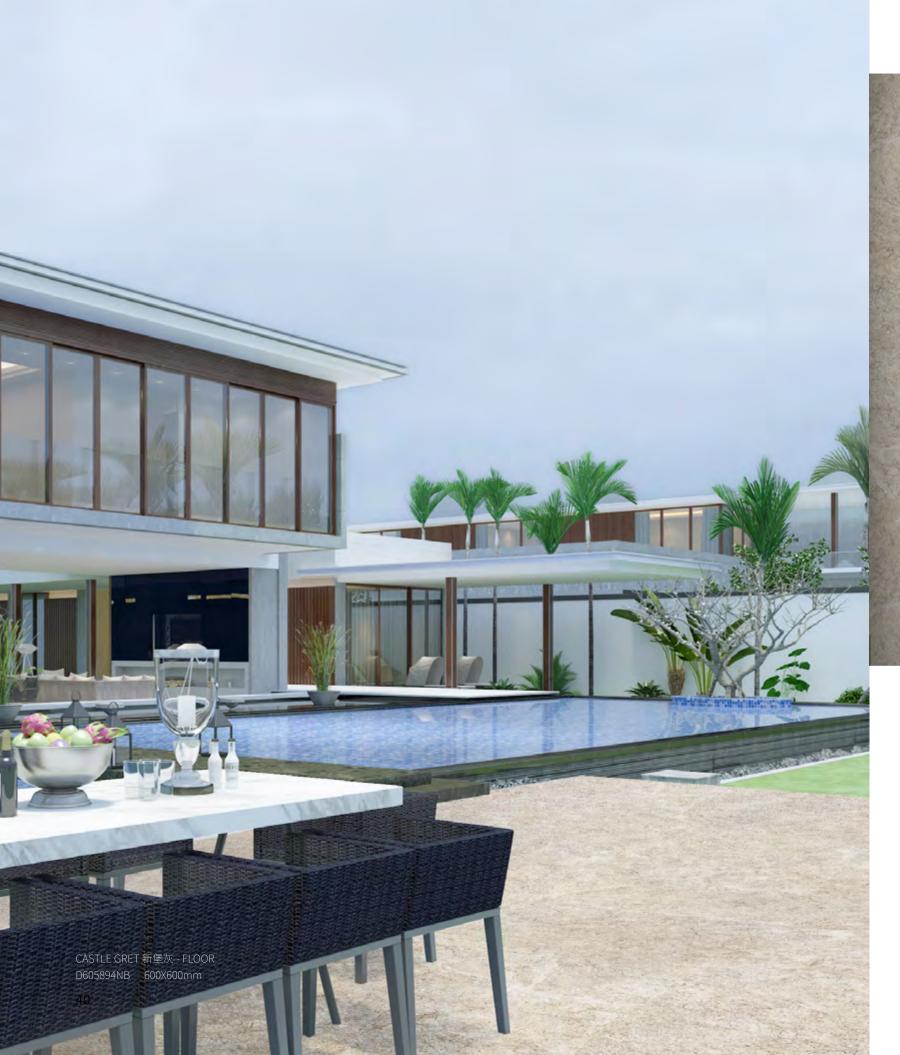

## CASTLE GREY新堡灰 / 600X600mm

■ Antique 复古面

The warm gray surface is randomly distributed with flashing like gold thread texture, and the white to dark gray color is randomly layered, naturally transiting. The thickness of the veins reveal a natural noble aim. The overall appearance is simple and elegant, with a classical charm, which can be used for decorous closed or open balcony floor.

暖灰色的表面随机分布有闪电状的金线纹理,白色到深灰颜色的随意层叠,自然过渡,纹理的厚度彰显自然的高度,整体外观古朴而典雅,更有一种古典的韵味。可用于装饰高雅的封闭或开放式阳台的地面。

CASTLE GREY 新堡灰 - WALL/FLOOR D605894NB 600X600mm