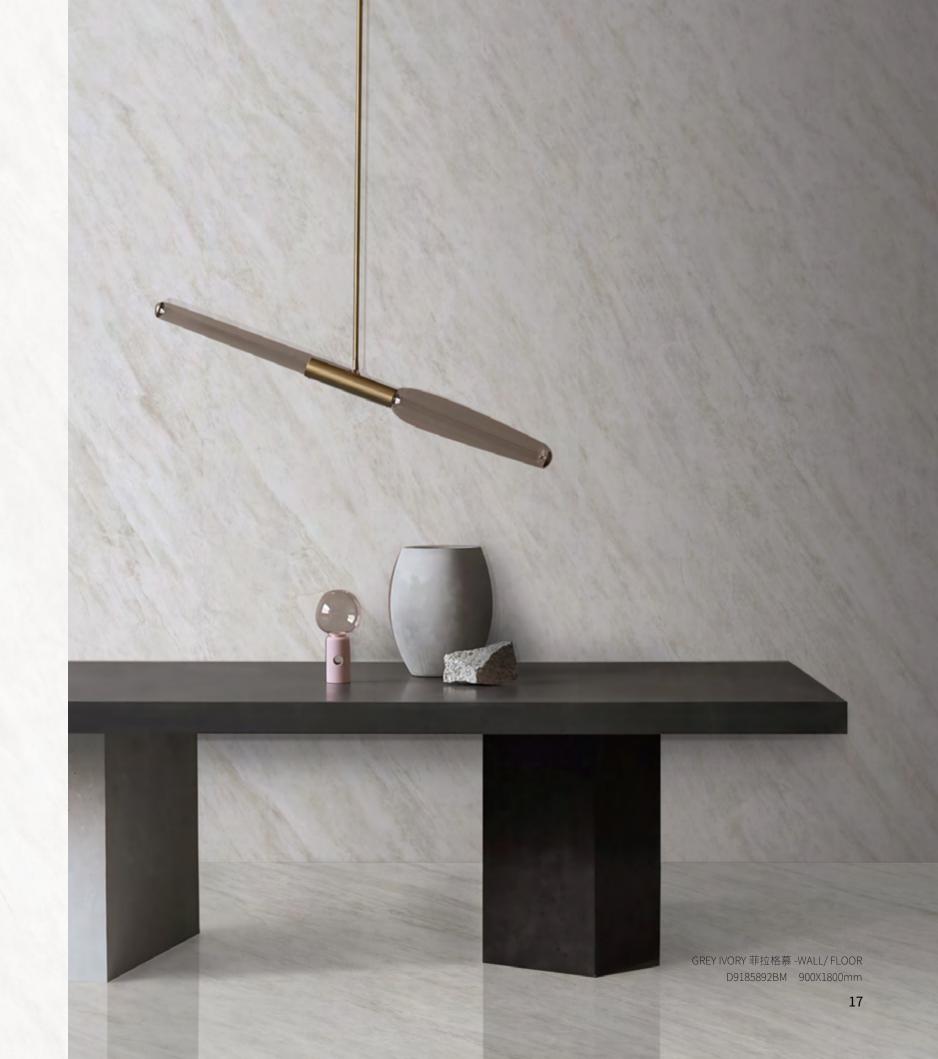

# GREY

600X900mm 600X1200mm 900X1800mm

GREY IVORY 菲拉格慕 / 600X900mm、600X1200mm、900X1800mm

■ Polished 石材光

Grey Ivory, extracted in Italy, is used for high-end interior decoration. Pure warm gray color brings comfortable experience. The delicate texture of gray and white with different shades, like the vast ink cloud. The warm texture creates a soft and peaceful atmosphere, and integrates the profound cultural charm with the simple fashion style. The sense of art comes naturally and the style is versatile, especially suitable for large area to use.

菲拉格慕产自意大利,用于室内高档装饰。纯净的暖灰色调带来舒适体验,灰白色深浅不一的细腻纹理,也如浩渺的水墨云雾,温润的质感营造出柔和宁静的氛围。将深厚的文化韵味与简约的时尚风格融汇在一起,风格百搭,尤其适合大面积使用。

GREY IVORY 菲拉格慕 - WALL/FLOOR D695892BM 600X900mm GREY IVORY 菲拉格慕 - FLOOR D9185892BM 900X1800mm