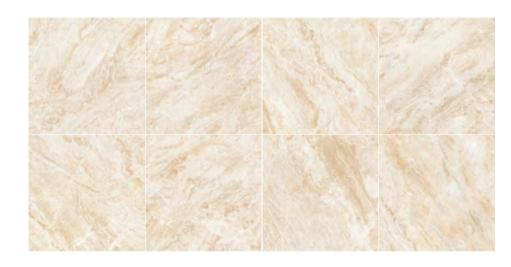

# SIZE CHART

600X1200mm

600X900mm

600X600mm

FOUR SEASONS 四季绿洲

COPPER DUNE 静雅棕

GREY IVORY 菲拉格慕

GREY IVORY 菲拉格慕

NEW ARISTON 顶级雅士白

MARMARA WHITE 意大利白

GREY IVORY 菲拉格慕

NEW ARISTON 顶级雅士白

CASTLE GREY 新堡灰

KASHMIR GRANITE 幻彩白麻

ROMAN JADE 香格娜米黄

2002