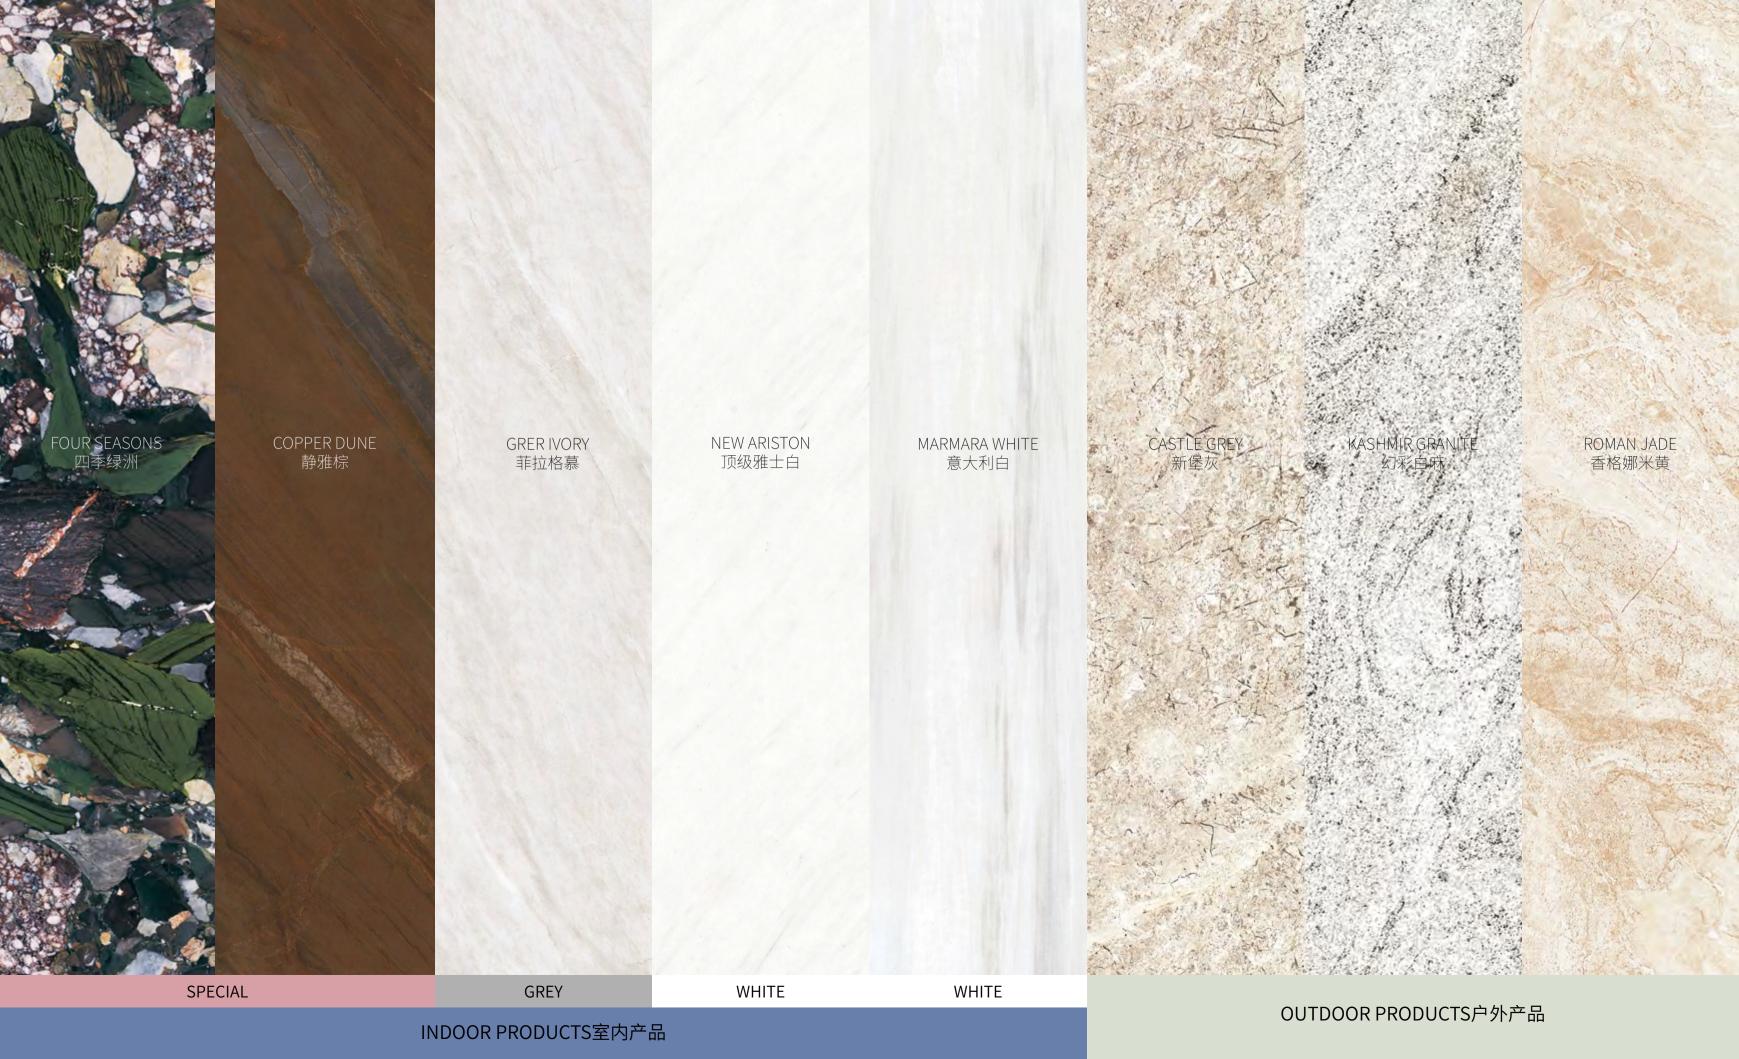

# **CATALOGUE INDEX**

- 02/33 INDOOR PRODUCTS (室内产品) 02/13 SPECIAL STONE 特色石头
  - 04 Four Seasons 四季绿洲 10 Copper Dune 静雅棕
- 16/23 GREY STONE 灰色系
  - 16 Grey Ivory 菲拉格慕
- 24/35 WHITE STONE 白色系
  - 24 New Ariston 顶级雅士白 32 Marmara White 意大利白
- 36/51 OUTDOOR PRODUCTS (户外产品)
  - 36 Castle Grey 新堡灰
  - 42 Kashmir Granite 幻彩白麻
  - 46 Roman Jade 香格娜米黄
- 52/53 PRODUCTS 产品
- 54/55 SEAMLESS JOINT PAVING 密缝铺贴
- 56/57 HOSPITALITY RESIDENTIAL 酒店与住宅工程

SPECIAL STONE

900X1800mm

■ Polished 石材光

This top marble is extracted from the Pyrenees European Mountain Range and is prestigious in its fine quality, beautiful design, vivid colours, and overall dazzlingly beauty. Bold but vibrant color patterns, as colorful as the four seasons. Through bursts of colour and beautiful movement, Four Seasons creates a bold statement piece with accents of green, purple, gold and grey tones, giving life to the material in an art-like form. It is also an ideal statement piece for a variety of indoor applications, such as kitchen countertops, bathroom counters, decorative wall applications and many more.

### COPPER DUNE 静雅棕 / 900X1800mm

■■ Polished 石材光

Coming from the northeast of Brazil, Copper Dune has an irreproducible texture and color change. With clear layers and natural texture, it is as delicate as silk, but also wild and random. It is both rigid and soft without losing elegance. Just like an oil painting, with flexible straight and oblique stone texture, it can be used as a great element for indoor and outdoor design: the overall bathroom design, the decorative wall of the hotel lobby and the ground of the public areas, the new Chinese style interior design and so on.

# GREY

600X900mm 600X1200mm 900X1800mm

GREY IVORY 菲拉格慕 / 600X900mm、600X1200mm、900X1800mm

■ Polished 石材光

Grey Ivory, extracted in Italy, is used for high-end interior decoration. Pure warm gray color brings comfortable experience. The delicate texture of gray and white with different shades, like the vast ink cloud. The warm texture creates a soft and peaceful atmosphere, and integrates the profound cultural charm with the simple fashion style. The sense of art comes naturally and the style is versatile, especially suitable for large area to use.

# WHITE

600X900mm 600X1200mm 600X1200mm

■ Polished 石材光

The name of this ancient Greek marble means "best marble" and is appreciated for the light grey thick veins on the white background. The quarry of this precious stone is in Macedonia, near the Drama village, located in the north east of Greece. The white dolomitic background is scattered with linear diagonal calcite lines, adding beauty in every interior. This stone is suitable for projects of classical or modern look, adding elegance and personality in bathrooms, kitchens, livings, floors and walls. Ariston can be matched with other colored marbles to add contrast and personality in every space.

## MARMARA WHITE 意大利白 / 600X1200mm

■ Polished 石材光

The fine and soft straight texture, with varying depth, is distinct but not dazzling. Large area of white space creates a simple and comfortable atmosphere. The gray tone appears fresh and elegant under the light, endowing each interior space with aesthetic feeling, which is favored by designers and architects. This marble is ideal for interior projects such as bathrooms, living rooms, bedroom walls, open kitchens and furniture.

## CASTLE GREY新堡灰 / 600X600mm

■ Antique 复古面

The warm gray surface is randomly distributed with flashing like gold thread texture, and the white to dark gray color is randomly layered, naturally transiting. The thickness of the veins reveal a natural noble aim. The overall appearance is simple and elegant, with a classical charm, which can be used for decorous closed or open balcony floor.

### KASHMIR GRANITE 幻彩白麻 / 600X600mm

■ Antique 复古面

Kashmir granite is a granite from Brazil. The white surface is dotted with streamline texture, which has a strong sense of hierarchy. It is easy to find that there are also dark patterns of color in it. Black and white are not real black and white when viewed from a distance. The lines contain dark green and dark blue, while the hidden colors in white are light yellow and light blue. With soft curvilinear beauty, they contain a kind of beauty of Yin-Yang(Taiji), which is in line with the traditional Chinese culture of "Tao generates all things". It can be used to decorate high-end outdoor balcony and as table top..

■ Antique 复古面

Roman Jade is a marble quarried in Sardinia, the second biggest island of Italy, near Orosei. One of the better known among the italian stones, even if it is a quite recent stone in terms of excavation period by the terms of italian stones, dating back to around the 60's.