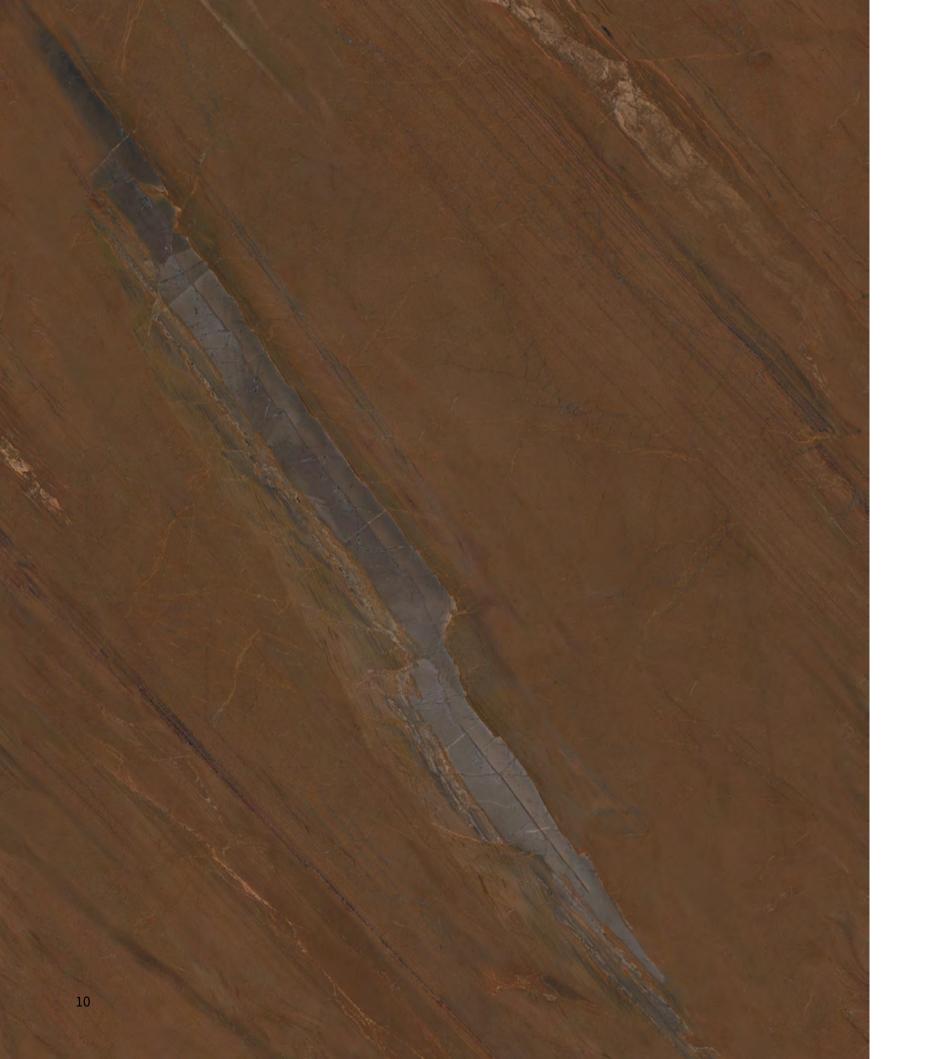

COPPER DUNE 静雅棕 - FLOOR D9187884BM 900X1800mm

### COPPER DUNE 静雅棕 / 900X1800mm

■■ Polished 石材光

Coming from the northeast of Brazil, Copper Dune has an irreproducible texture and color change. With clear layers and natural texture, it is as delicate as silk, but also wild and random. It is both rigid and soft without losing elegance. Just like an oil painting, with flexible straight and oblique stone texture, it can be used as a great element for indoor and outdoor design: the overall bathroom design, the decorative wall of the hotel lobby and the ground of the public areas, the new Chinese style interior design and so on.

源于巴西东北部的天然石材静雅棕,有着不可复制的纹理及色彩变化,浑然天成的纹理,层次分明,如丝绸般细腻,狂野随性,刚柔并济不失优雅,棕色石纹拼凑成油画般的质感,直斜错落的石纹层次,更为灵动。可用于室内和室外设计:整体浴室设计、酒店大堂背景墙及公共区域地面、新中式风格室内设计等作为很好的装饰元素。

MARMARA WHITE 意大利白 - WALL D1262821BM 600X1200mm COPPER DUNE 静雅棕 - FLOOR D9187884BM 900X1800mm