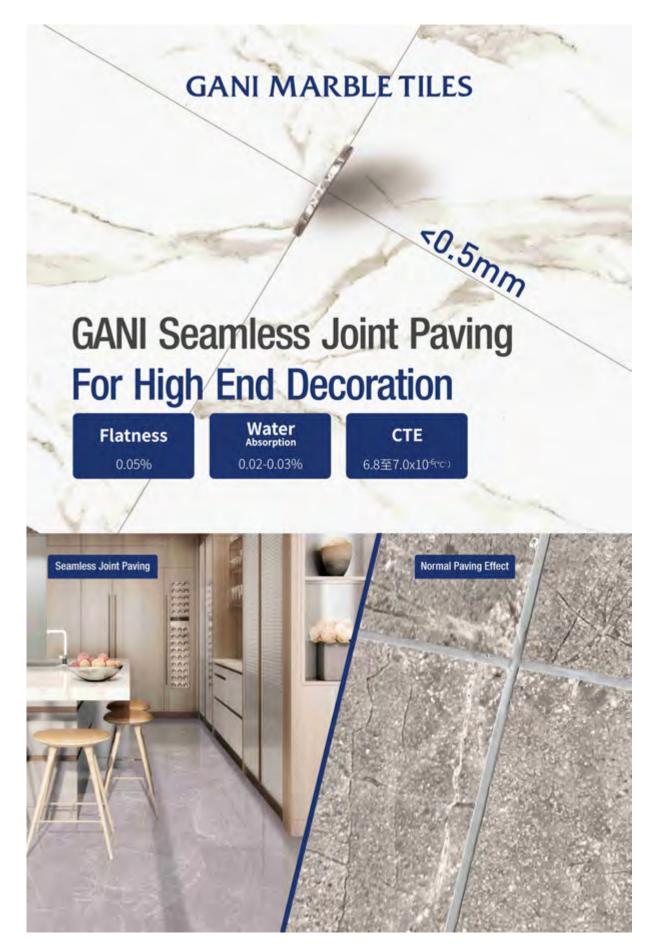

# GANI Seamless Joint Paving Technology | 简一精工密缝铺贴

What is seamless joint paving?

Key words: Gap 0.5mm, natural stone effect, space aesthetics, exclusive by GANI.

Gap can be controlled within 0.5mm of seamless joint paving services, which can effectively implement the marble tile paving effect like natural stone, owning the sense of oneness, so that GANI obtains more advantages in showing products effect. From a tile to a space, GANI provides a perfect solution for space aesthetics. The ultimate experience of product, service and effect.

#### Product Requirements:

GANI products are flatter, of which flatness and other dimensional deviation control within 0.5mm, 10 times stricter than the national standard, and double higher than the industry advanced enterprise standards;

Lower water absorption rate of 0.02-0.03%, better than ordinary ceramic tile of 0.5% water absorption rate;

Smaller thermal expansion coefficient of 6.8\*10-6 to 7.0\*10-6 C-1, lower than of metals, steels and other materials.

#### Service Requirements:

GANI seamless joint paving installation standard, is developed with Italy construction expert, Mr. Claudio, to ensure the safety and effectiveness of installation. The process of seamless joint paving technology is more sophisticated and refined. The efficiency of tile workers is about 50% longer than that of traditional paving.