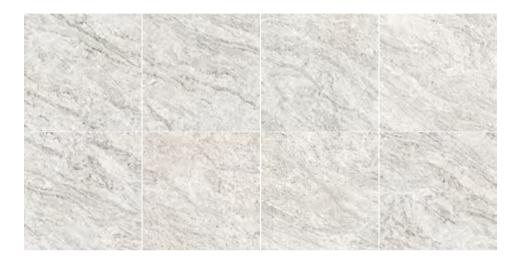

# GREY

600X900mm 600X1200mm 900X1800mm

GREY IVORY 菲拉格慕 / 600X900mm、600X1200mm、900X1800mm

■ Polished 石材光

Grey Ivory, extracted in Italy, is used for high-end interior decoration. Pure warm gray color brings comfortable experience. The delicate texture of gray and white with different shades, like the vast ink cloud. The warm texture creates a soft and peaceful atmosphere, and integrates the profound cultural charm with the simple fashion style. The sense of art comes naturally and the style is versatile, especially suitable for large area to use.

菲拉格慕产自意大利,用于室内高档装饰。纯净的暖灰色调带来舒适体验,灰白色深浅不一的细腻纹理,也如浩渺的水墨云雾,温润的质感营造出柔和宁静的氛围。将深厚的文化韵味与简约的时尚风格融汇在一起,风格百搭,尤其适合大面积使用。

GREY IVORY 菲拉格慕 - WALL/FLOOR D695892BM 600X900mm GREY IVORY 菲拉格慕 - FLOOR D9185892BM 900X1800mm