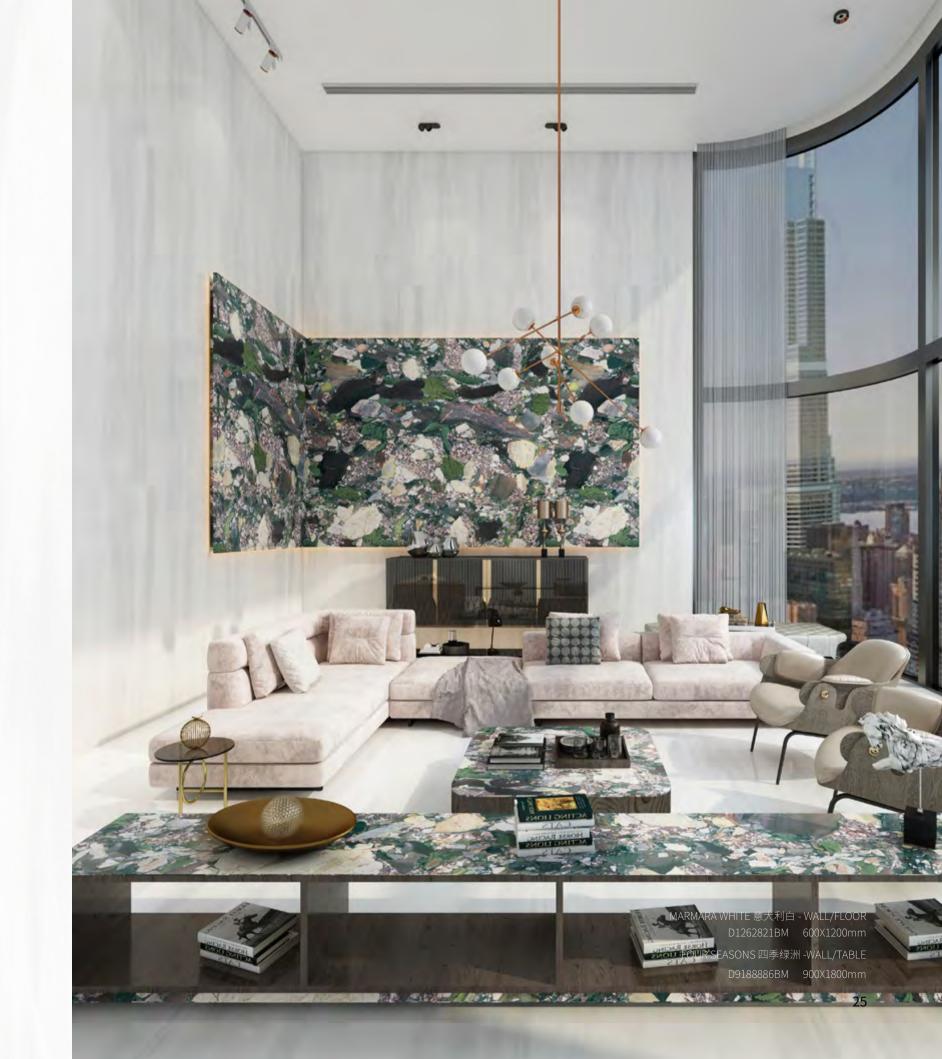

源于巴西东北部的天然石材静雅棕,有着不可复制的纹理及色彩变化,浑然天成的纹理,层次分明,如丝绸般细腻,狂野随性,刚柔并济不失优雅,棕色石纹拼凑成油画般的质感,直斜错落的石纹层次,更为灵动。可用于室内和室外设计:整体浴室设计、酒店大堂背景墙及公共区域地面、新中式风格室内设计等作为很好的装饰元素。

MARMARA WHITE 意大利白 - WALL D1262821BM 600X1200mm COPPER DUNE 静雅棕 - FLOOR D9187884BM 900X1800mm

## MARMARA WHITE 意大利白 / 600X1200mm

■ Polished 石材光

The fine and soft straight texture, with varying depth, is distinct but not dazzling. Large area of white space creates a simple and comfortable atmosphere. The gray tone appears fresh and elegant under the light, endowing each interior space with aesthetic feeling, which is favored by designers and architects. This marble is ideal for interior projects such as bathrooms, living rooms, bedroom walls, open kitchens and furniture.

细腻柔和的直纹纹理,搭配深浅变化,层次分明却不夺目,大面积留白营造简约舒适氛围,偏蓝灰色调在灯光下显得清新淡雅,赋予每个室内空间美感,深受设计师及建筑师的青睐。这款大理石是室内项目如浴室、客厅、卧室墙地和开放式厨房及家具的理想选择。

OUTDOOR PRODUCTS 室外产品