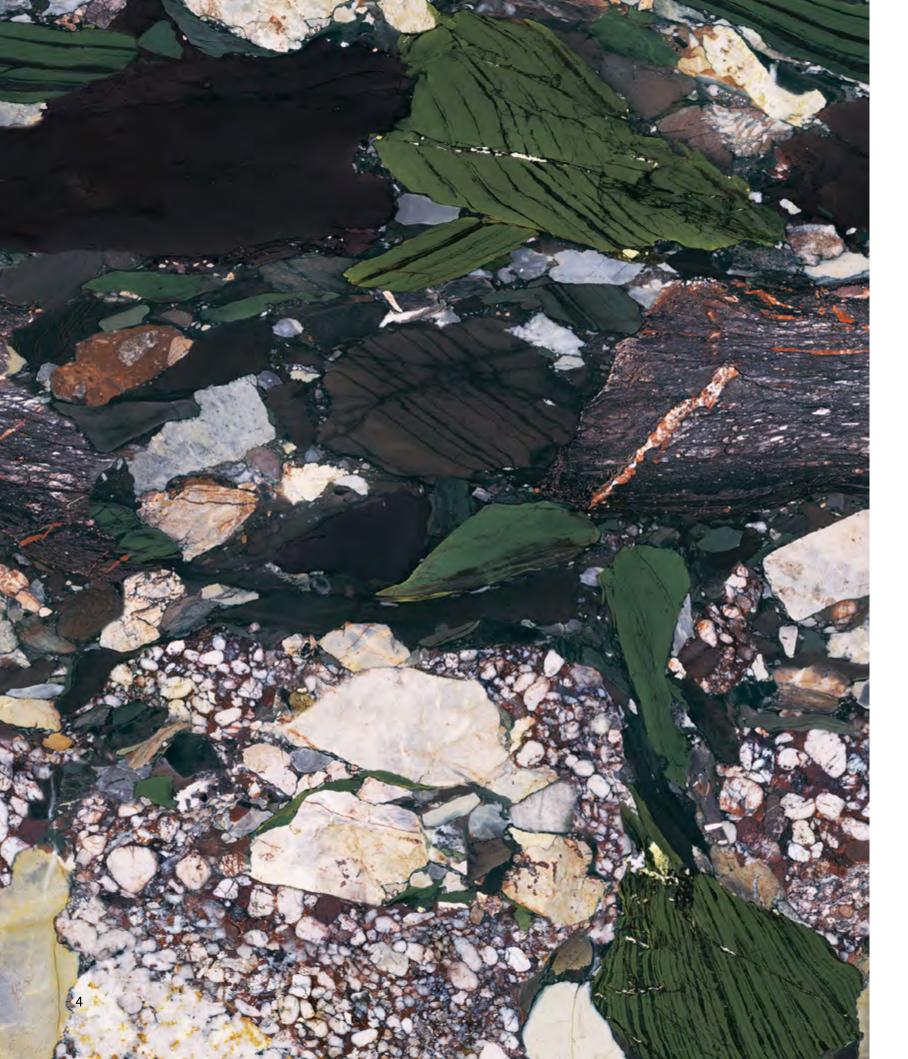

SPECIAL STONE

900X1800mm

■ Polished 石材光

This top marble is extracted from the Pyrenees European Mountain Range and is prestigious in its fine quality, beautiful design, vivid colours, and overall dazzlingly beauty. Bold but vibrant color patterns, as colorful as the four seasons. Through bursts of colour and beautiful movement, Four Seasons creates a bold statement piece with accents of green, purple, gold and grey tones, giving life to the material in an art-like form. It is also an ideal statement piece for a variety of indoor applications, such as kitchen countertops, bathroom counters, decorative wall applications and many more.

这款顶级大理石是从欧洲的比利牛斯山脉开采而来,以其优良的品质,美丽的设计,生动的色彩,以及令人炫目的整体美而闻名。大胆但充满活力的色彩图案,如四季般的缤纷绚烂。通过色彩的爆发,以及碎石纹理与大斑块适当结合,四季绿洲完美融合了绿色,紫色,金色和灰色色调,以艺术的形式为这种材料赋予了生命。它也是各种室内应用的理想装饰材料,如厨房台面、浴室柜台、装饰墙应用等。

FOUR SEASONS 四季绿洲 - FLOOR D9188886BM 900X1800mm FOUR SEASONS 四季绿洲 - WALL D9188886BM 900X1800mm