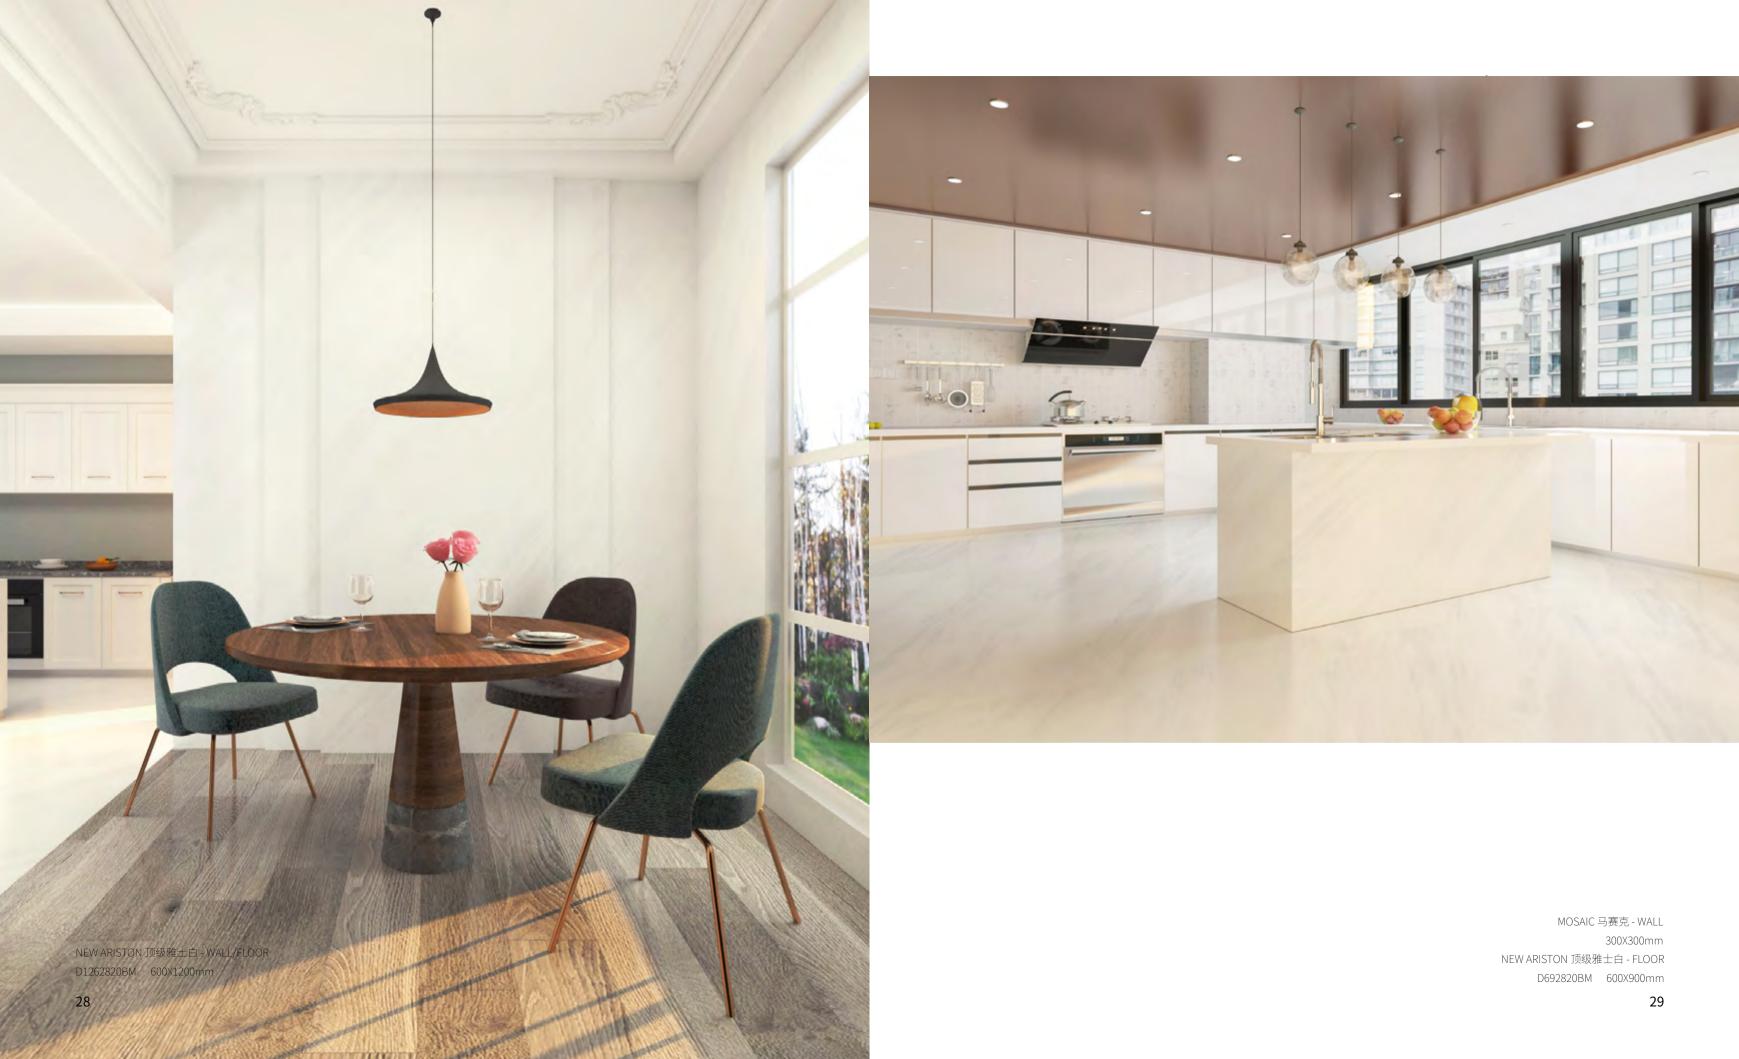

源于巴西东北部的天然石材静雅棕,有着不可复制的纹理及色彩变化,浑然天成的纹理,层次分明,如丝绸般细腻,狂野随性,刚柔并济不失优雅,棕色石纹拼凑成油画般的质感,直斜错落的石纹层次,更为灵动。可用于室内和室外设计:整体浴室设计、酒店大堂背景墙及公共区域地面、新中式风格室内设计等作为很好的装饰元素。

MARMARA WHITE 意大利白 - WALL D1262821BM 600X1200mm COPPER DUNE 静雅棕 - FLOOR D9187884BM 900X1800mm

NEW ARISTON 顶级雅士白 - WALL/FLOOR D692820BM 600X900mm