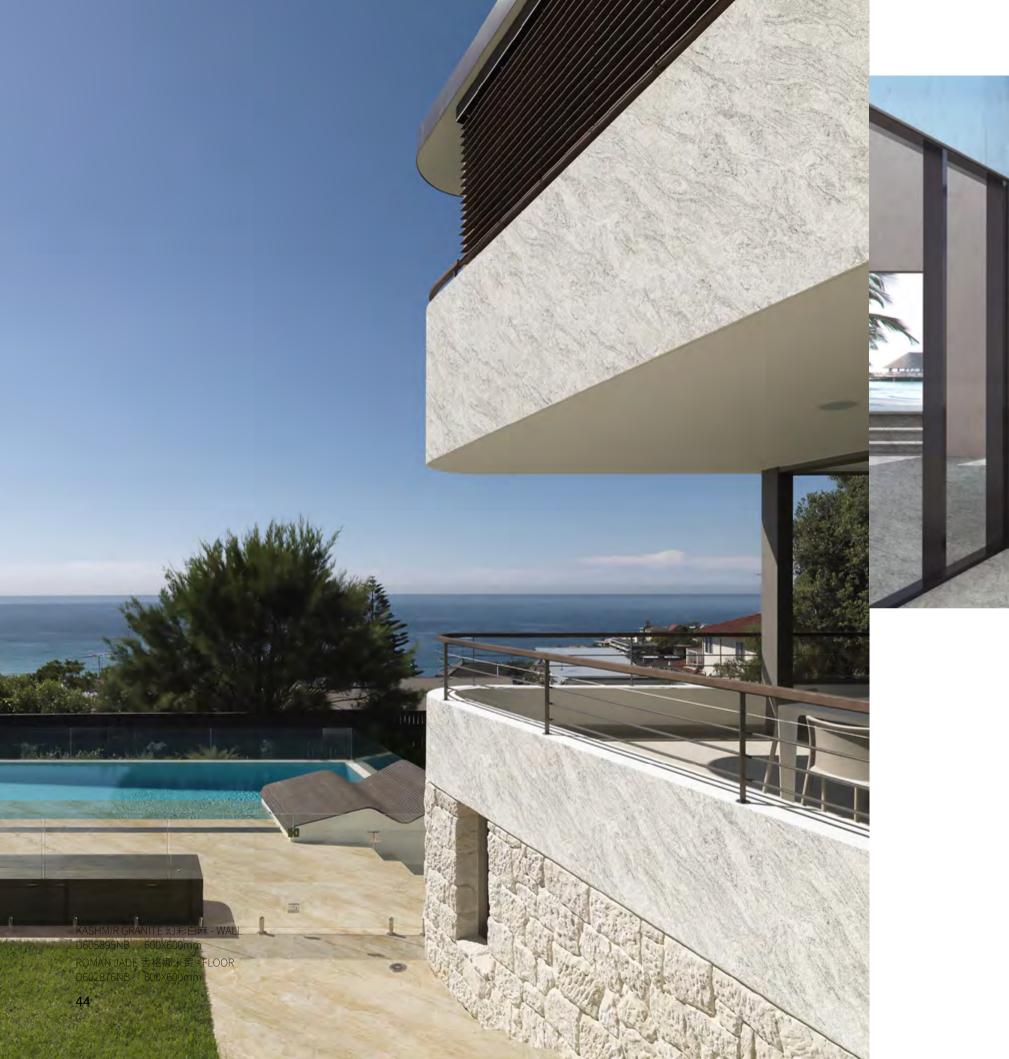

### KASHMIR GRANITE 幻彩白麻 / 600X600mm

■ Antique 复古面

Kashmir granite is a granite from Brazil. The white surface is dotted with streamline texture, which has a strong sense of hierarchy. It is easy to find that there are also dark patterns of color in it. Black and white are not real black and white when viewed from a distance. The lines contain dark green and dark blue, while the hidden colors in white are light yellow and light blue. With soft curvilinear beauty, they contain a kind of beauty of Yin-Yang(Taiji), which is in line with the traditional Chinese culture of "Tao generates all things". It can be used to decorate high-end outdoor balcony and as table top..

幻彩白麻是来自印度的花岗岩,洁白的表面分布着点状型流线纹理,层次感强烈,细细鉴赏不难发现其中还蕴藏着彩色的暗纹。远看时的黑白两色不是真正的黑白,线条中蕴含的是墨绿色与深蓝色,白色中暗藏的却是淡黄色与淡蓝色,配以柔和的曲线美,蕴含着一种阴阳太极的美感,符合中国传统文化中"道生万物"。可用于装饰高档室外阳台和作为台面使用。

KASHMIR GRANITE 幻彩白麻 - FLOOR D605895NB 600X600mm