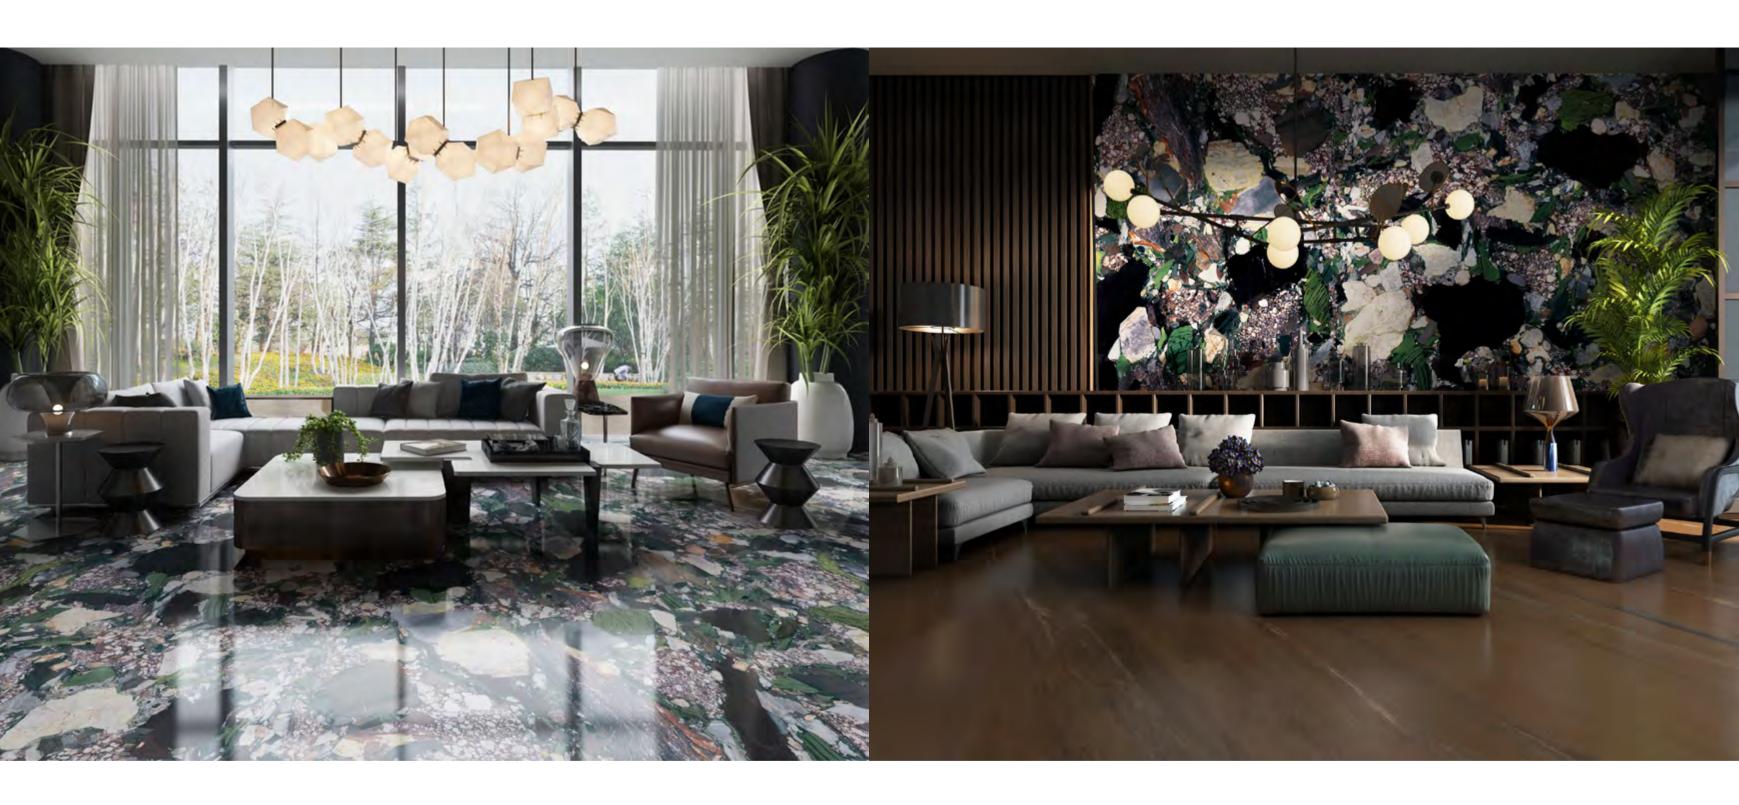

SPECIAL STONE

900X1800mm

■ Polished 石材光

This top marble is extracted from the Pyrenees European Mountain Range and is prestigious in its fine quality, beautiful design, vivid colours, and overall dazzlingly beauty. Bold but vibrant color patterns, as colorful as the four seasons. Through bursts of colour and beautiful movement, Four Seasons creates a bold statement piece with accents of green, purple, gold and grey tones, giving life to the material in an art-like form. It is also an ideal statement piece for a variety of indoor applications, such as kitchen countertops, bathroom counters, decorative wall applications and many more.

这款顶级大理石是从欧洲的比利牛斯山脉开采而来,以其优良的品质,美丽的设计,生动的色彩,以及令人炫目的整体美而闻名。大胆但充满活力的色彩图案,如四季般的缤纷绚烂。通过色彩的爆发,以及碎石纹理与大斑块适当结合,四季绿洲完美融合了绿色,紫色,金色和灰色色调,以艺术的形式为这种材料赋予了生命。它也是各种室内应用的理想装饰材料,如厨房台面、浴室柜台、装饰墙应用等。

FOUR SEASONS 四季绿洲 - FLOOR D9188886BM 900X1800mm FOUR SEASONS 四季绿洲 - WALL D9188886BM 900X1800mm