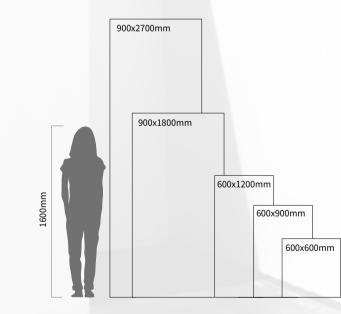

900x2700mm

900x2700mm

GANI MARBLE TILES

PRODUCT BROCHURE

Size: 600x600mm — Size: 600x900mm 600x900mm — 600x1200mm — 600x1200mm

Amazon Green 亚马逊绿

Ocean Grass Agate 水草玛瑙

Size: 600x900mm