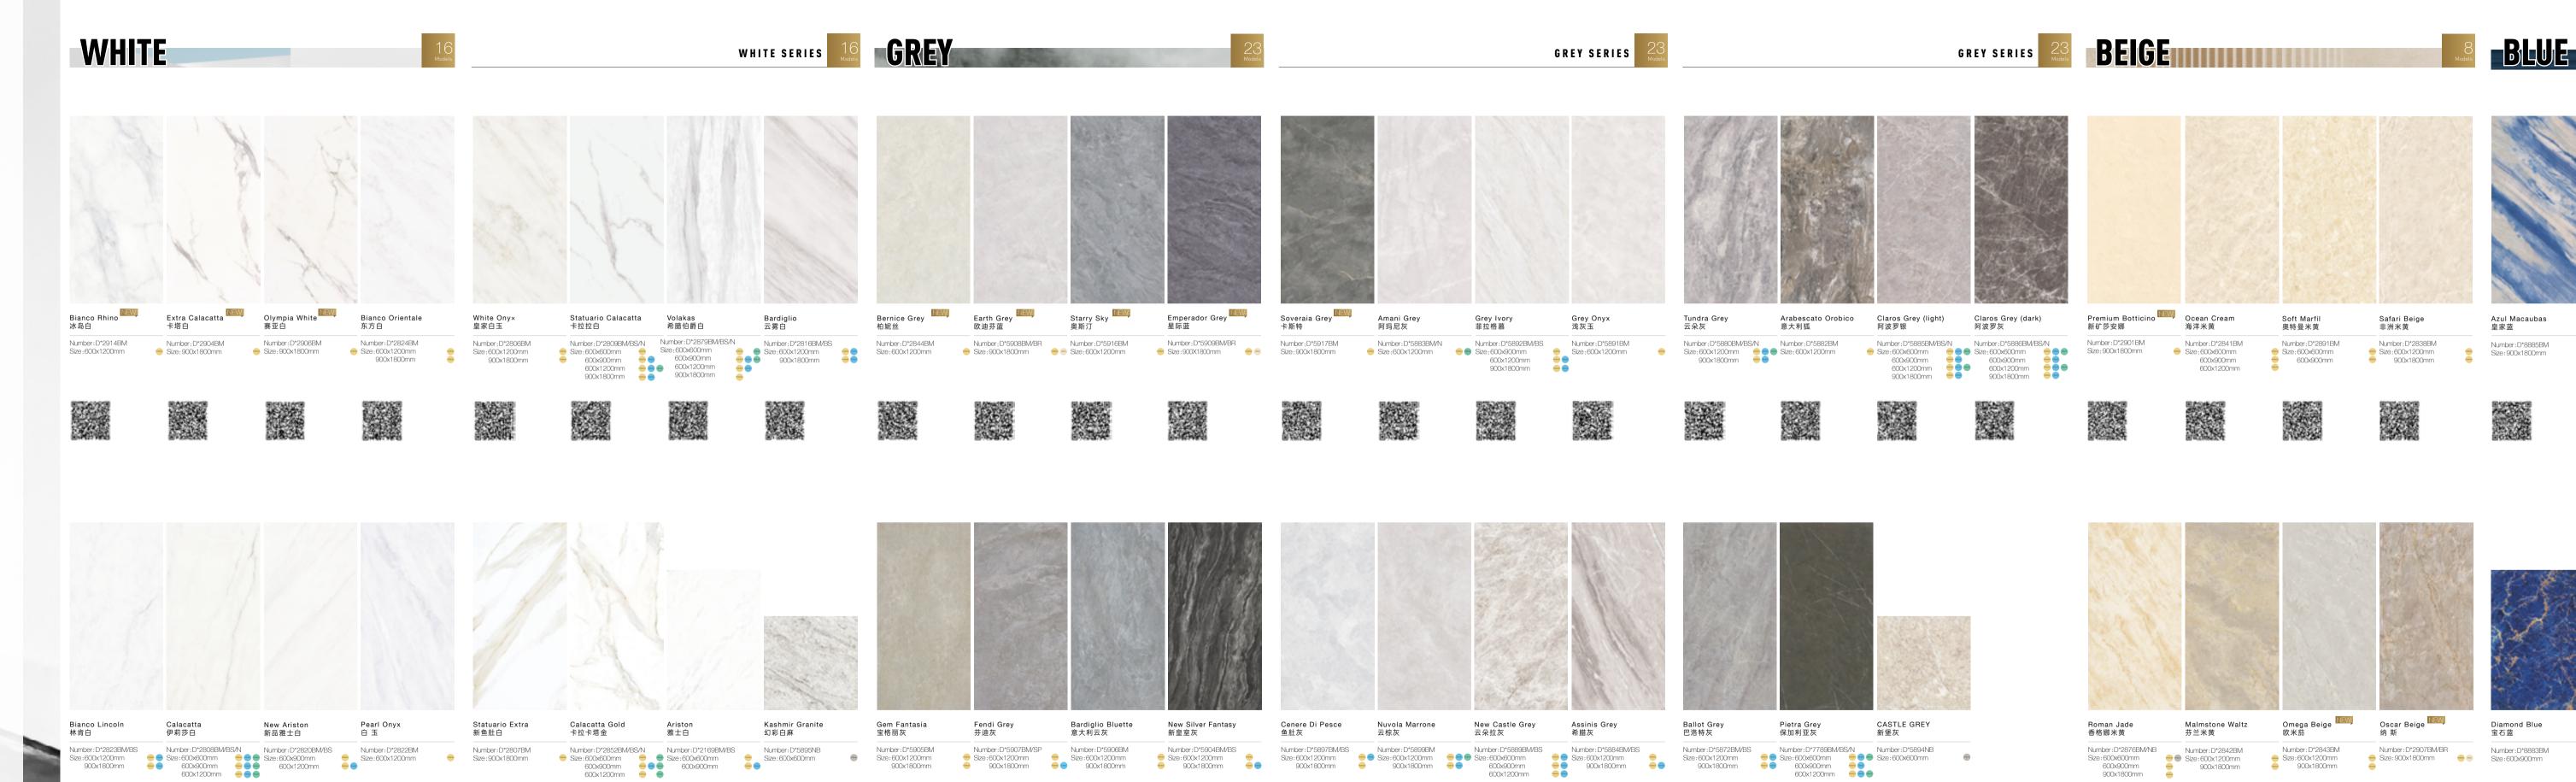

# BROWN Amani Brown 阿玛尼棕 Number: D\*7883BM/BS Size: 600x1200mm - Size: 600x900mm BLACK

阿尔卑斯绿

Size:600x900mm

3 Models 2 Models

Size:600x1200mm

Number:TD\*5134BMT

Number: D\*2825SN
Size: 900x2700mm

Size: 900x2700mm

Beige Marbre Portugal 浅葡萄牙米黄

Size:600x1200mm

Number:TD\*2732BMT

Size:600x1200mm