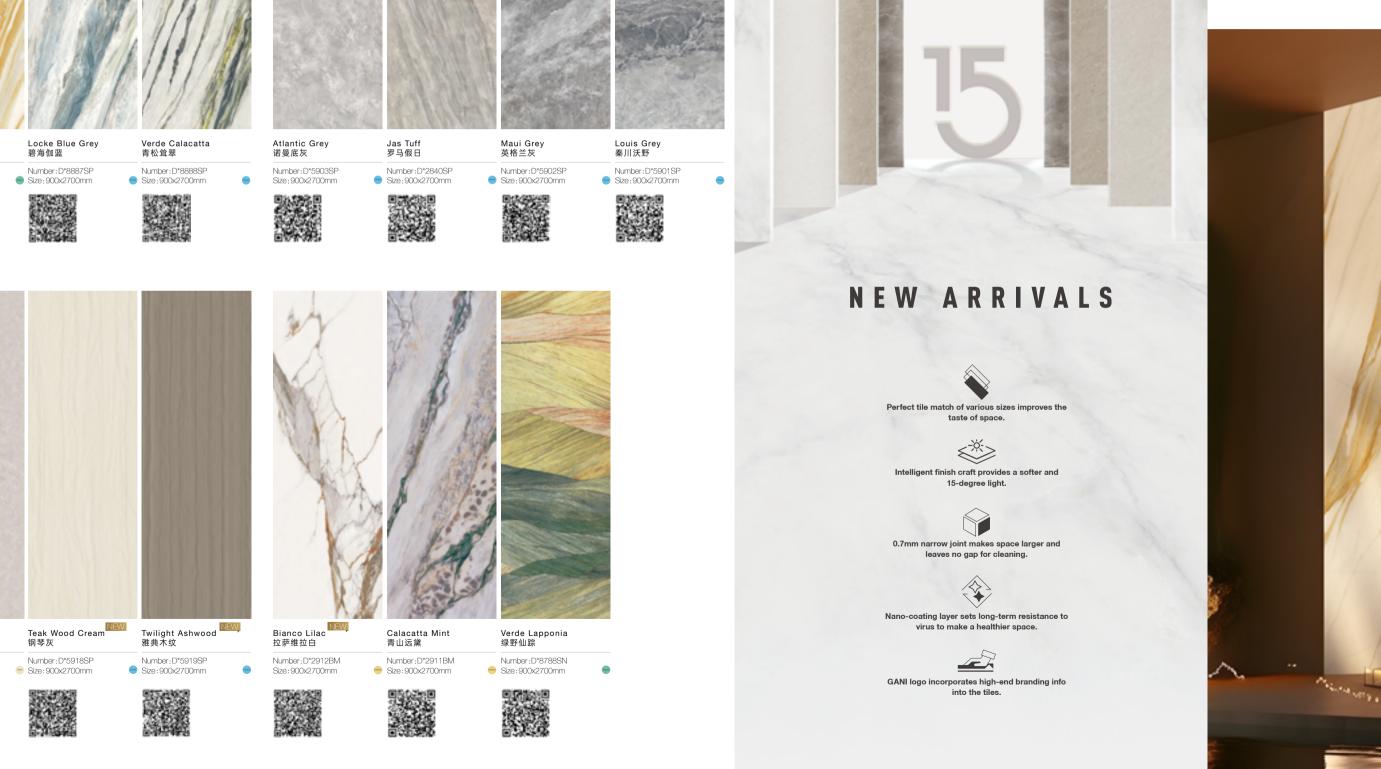

900x2700mm

900x2700mm

GANI MARBLE TILES

PRODUCT BROCHURE

Size: 600x600mm — Size: 600x900mm 600x900mm — 600x1200mm — 600x1200mm

Amazon Green 亚马逊绿

Ocean Grass Agate 水草玛瑙

Size: 600x900mm