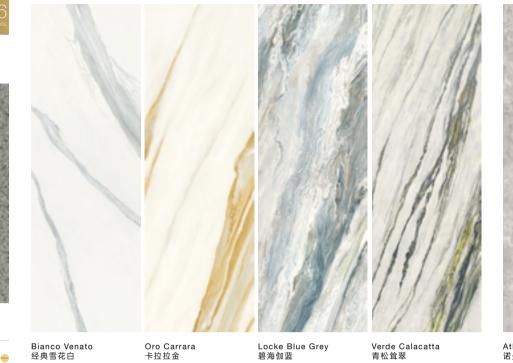

# BROWN Amani Brown 阿玛尼棕 Number: D\*7883BM/BS Size: 600x1200mm - Size: 600x900mm BLACK

阿尔卑斯绿

Size:600x900mm

3 Models 2 Models

Size:600x1200mm

Number:TD\*5134BMT

Number: D\*2825SN
Size: 900x2700mm

Size: 900x2700mm

900x2700mm

900x2700mm

GANI MARBLE TILES

PRODUCT BROCHURE

Size: 600x600mm — Size: 600x900mm 600x900mm — 600x1200mm — 600x1200mm

Amazon Green 亚马逊绿

Ocean Grass Agate 水草玛瑙

Size: 600x900mm

Beige Marbre Portugal 浅葡萄牙米黄

Size:600x1200mm

Number:TD\*2732BMT

Size:600x1200mm