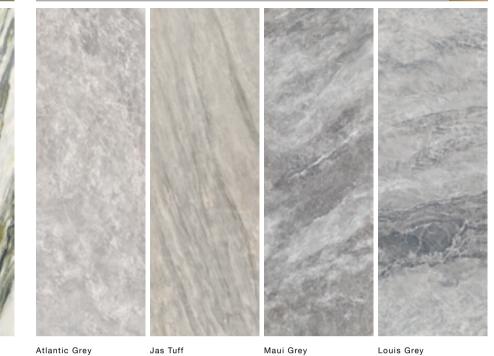

# BROWN Amani Brown 阿玛尼棕 Number: D\*7883BM/BS Size: 600x1200mm - Size: 600x900mm BLACK

阿尔卑斯绿

Size:600x900mm

3 Models 2 Models

Size:600x1200mm

Number:TD\*5134BMT

Number: D\*2825SN
Size: 900x2700mm

Size: 900x2700mm

900x2700mm

900x2700mm

GANI MARBLE TILES

PRODUCT BROCHURE

Size: 600x600mm — Size: 600x900mm 600x900mm — 600x1200mm — 600x1200mm

Amazon Green 亚马逊绿

Ocean Grass Agate 水草玛瑙

Size: 600x900mm

Beige Marbre Portugal 浅葡萄牙米黄

Size:600x1200mm

Number:TD\*2732BMT

Size:600x1200mm