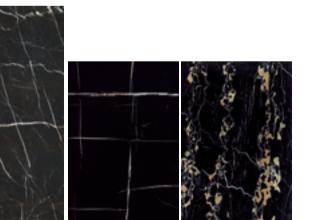

# BROWN Amani Brown 阿玛尼棕 Number: D\*7883BM/BS Size: 600x1200mm - Size: 600x900mm BLACK

阿尔卑斯绿

Size:600x900mm

3 Models 2 Models

Size:600x1200mm

Number:TD\*5134BMT

Number: D\*2825SN
Size: 900x2700mm

Size: 900x2700mm