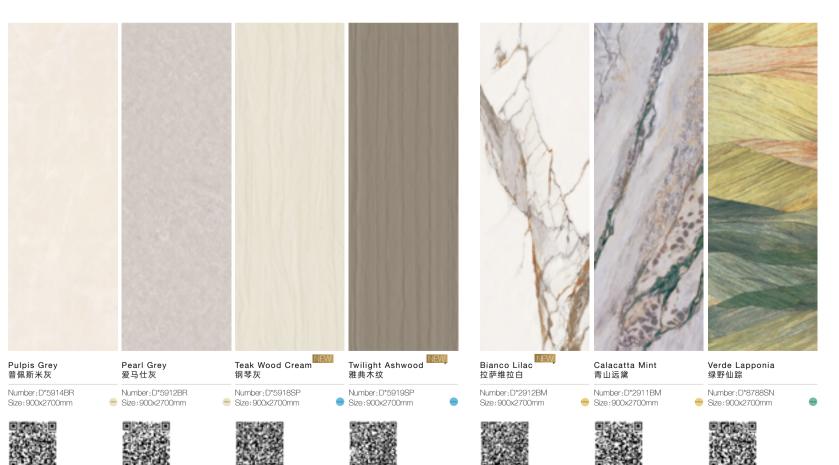

900x2700mm

900x2700mm

GANI MARBLE TILES

PRODUCT BROCHURE

Size: 600x600mm — Size: 600x900mm 600x900mm — 600x1200mm — 600x1200mm

Amazon Green 亚马逊绿

Ocean Grass Agate 水草玛瑙

Size: 600x900mm