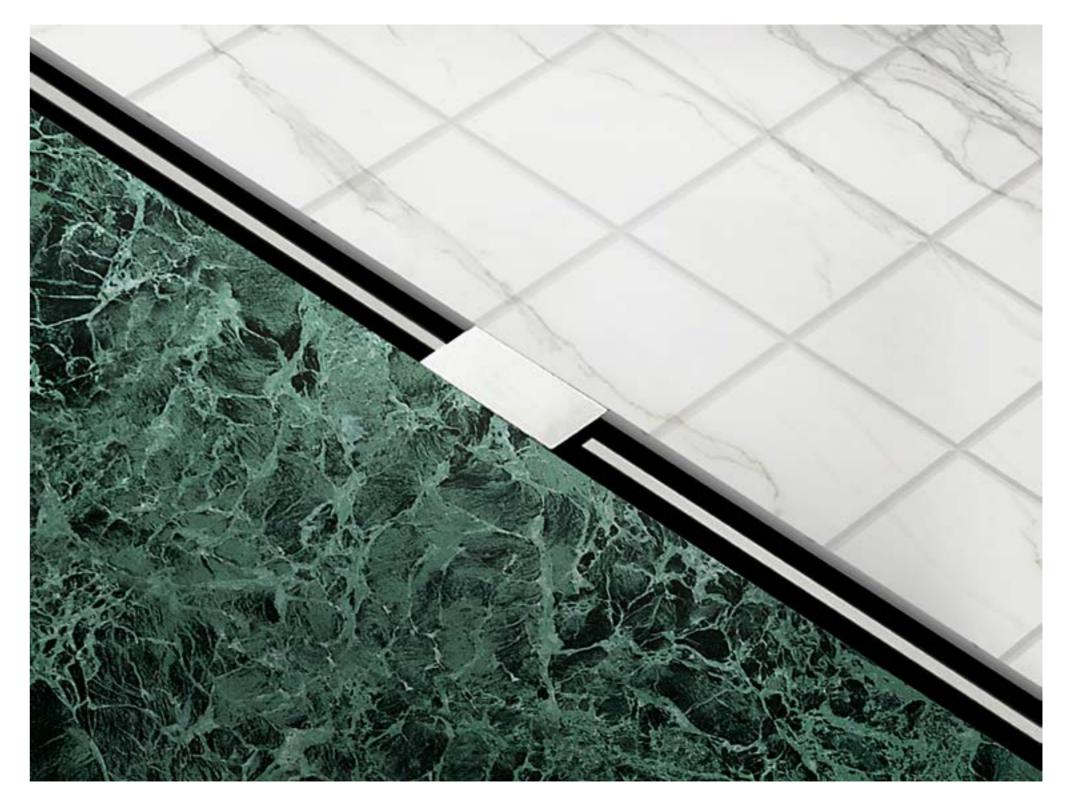

# SEAMLESS JOINT WATER-JET MEDALLION

The normal joint of medallion is 1.5-2mm. This processing seam will bond the surface with glue. But glue will be aging over time and cracks will become black or even deteriorated and fall off. Dirt will be stuck in the seam as well. It will not only affects the aesthetic effect, but also causes serious problems in medallion cleaning and durability.

Considering the user experience of GANI exclusive seamless joint paving technology which has been launched globally in 2018, the accessory center accurately applied this technology and service and launched the seamless joint medallion products. Through the ultra-high pressure five-axis water jet equipment and the industry's top producing technology, the splicing gap is controlled within 0.5mm. GANI seamless joint medallion is exquisite and beautiful while can be tightly combined, durable and easy to clean.

The advantages of GANI seamless joint medallion: The design retains the integrity of the pattern and hides the cut-off line in the unobvious position. And the product gap will be controlled to be unobvious, nor is it limited by the size of tile. The aesthetic feeling can be restored and presented more perfectly.

# FAQ Q8

Normal medallion partition lines is designed according to the specifications of tiles, which makes the pattern looks separated and split, and thus the visual effect is poor. The ultra-high precision water jet technology makes the seam more dense, the picture smoother and the spatial effect more coherent. No dirt is hidden in the crevice after use, so it is more convenient to maintain.

Seamless joint medallion requires high flatness and on-site control of seams. The flatness error is less than 0.3mm, and the gap is controlled within 0.5mm. To achieve this, on-site constructors are required to work strictly in accordance with the company's standards and procedures for seamless joint laying. In order to ensure the field effect, the supporting centre puts out "tile laying flattener" and "seam glue on the surface of ceramic tile" (the traditional sealant can't be used in the 0.5mm joint condition).