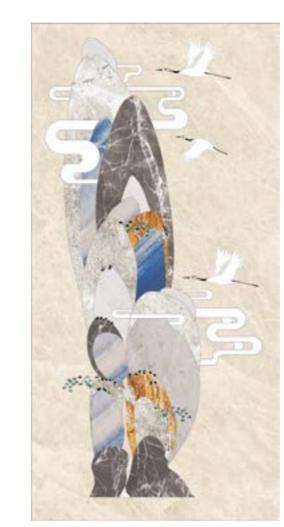

## Cranes Chirping out of the Highest of Heavens

The mountains are cascading layers after layers until they gets to the Highest of Heavens, surrounded by misty white clouds, upright pines and swirling cranes.

PH253 1800x900 (customization available)