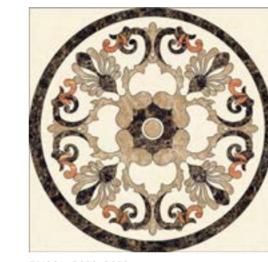

# SEAMLESS JOINT WATER-JET MEDALLION

The normal joint of medallion is 1.5-2mm. This processing seam will bond the surface with glue. But glue will be aging over time and cracks will become black or even deteriorated and fall off. Dirt will be stuck in the seam as well. It will not only affects the aesthetic effect, but also causes serious problems in medallion cleaning and durability.

Considering the user experience of GANI exclusive seamless joint paving technology which has been launched globally in 2018, the accessory center accurately applied this technology and service and launched the seamless joint medallion products. Through the ultra-high pressure five-axis water jet equipment and the industry's top producing technology, the splicing gap is controlled within 0.5mm. GANI seamless joint medallion is exquisite and beautiful while can be tightly combined, durable and easy to clean.

The advantages of GANI seamless joint medallion: The design retains the integrity of the pattern and hides the cut-off line in the unobvious position. And the product gap will be controlled to be unobvious, nor is it limited by the size of tile. The aesthetic feeling can be restored and presented more perfectly.