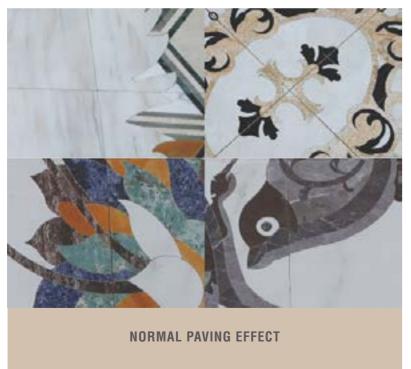

Considering the user experience of GANI exclusive seamless joint paving technology which has been launched globally in 2018, the accessory center accurately applied this technology and service and launched the seamless joint medallion products. Through the ultra-high pressure five-axis water jet equipment and the industry's top producing technology, the splicing gap is controlled within 0.5mm. GANI seamless joint medallion is exquisite and beautiful while can be tightly combined, durable and easy to clean.

The advantages of GANI seamless joint medallion: The design retains the integrity of the pattern and hides the cut-off line in the unobvious position. And the product gap will be controlled to be unobvious, nor is it limited by the size of tile. The aesthetic feeling can be restored and presented more perfectly.