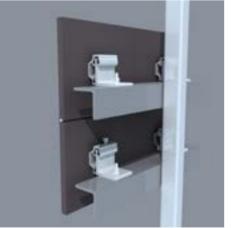

#### Back-bolted Curtain Wall

With the help of professional drilling equipment, a tile will be drilled into a cone-shaped hole at the back according to the designed measurement. Then implant an anchor bolt into the hole and add a screw until the bolt completely expand at the bottom to match the size of the hole, forming a stress-free module.

Then fix a hook piece on the tile with an anti-slip nut, and then install the tile on the mounting bracket.

- 1. This curtain wall can be used in building renovation, processing, construction, installation, project acceptance and maintenance in any curtain wall projects, applicable to both non-seismic buildings and civil buildings with a seismic intensity scales of 6, 7 and 8.
- 2. A 6mm diameter stainless steel back bolt should be used, and the connecting piece should be made of austenitic stainless steel or aluminium alloy with a thickness no less than 3mm.
- 3. There are two major types of back bolts, screw-in back bolts and percussion back bolts.
- 4. The processing of the back bolt hole should be done by special drilling machinery. 安装原理见下图:

#### Connecting Piece

F-shaped

T-shaped

Back-bracketed