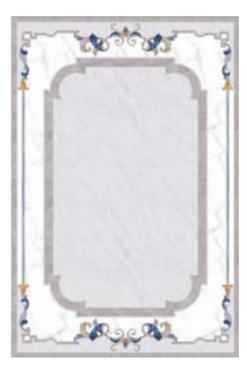

The color is mainly gray and white, and the details are decorated with elegant gold and noble blue.

The combination of hardness and softness adds a sense of fashion to the delicate design.

① WJP2002-3 SIZE: 3600×2400mm

③ WJP2002-4 SIZE: 1200×3600mm

② WJP2002-6 SIZE: 3600×2400mm

(4) WJP2002-2 SIZE: 1800×1800mm

⑤ WJP2002-1 SIZE: 1200×1200mm

FONTAINBLEA matter the set her set her set