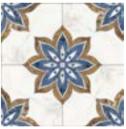

## **MEDALLION**

PH224 3600x2400mm

PH228

1200x1200mm

PH229

1200x1200mm

1200x1200mm

PH227 3600x1200mm