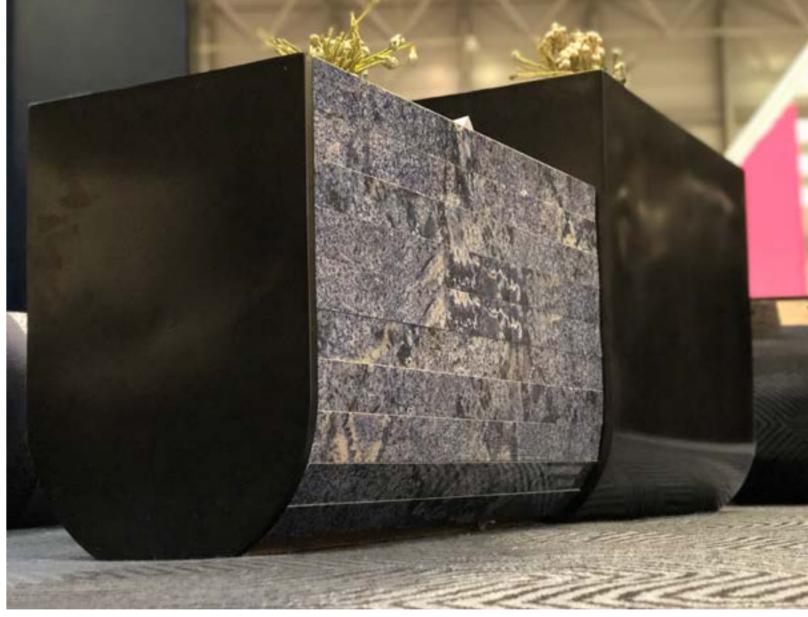

h and high in hardness.
- 2. Its structure is a scientific desgin with modular parts and can be disassembled easily.
- 3. The lamp components are moisture-proof, mildew-proof, electrical leakageproof and energy-saving.
- 4. The light effect can be DIY arranged, and the lighting control intelligent system can be upgraded.
- 5. The stepping panel can be replaced at will according to the change of the customer's interior decoration.



**70** ■



#### Services:

The light-transmitting staircase will be installed with a promised service package.

The package solves a series of problems during design, measurement, processing, transportation, construction, installation, and maintenance, etc. so as to our customers are free of worry during the process.



DEEP PROCESSING TECHNOLOGY















### **CURTAIN WALL**

#### Back-bolted Curtain Wall

With the help of professional drilling equipment, a tile will be drilled into a cone-shaped hole at the back according to the designed measurement. Then implant an anchor bolt into the hole and add a screw until the bolt completely expand at the bottom to match the size of the hole, forming a stress-free module.

Then fix a hook piece on the tile with an anti-slip nut, and then install the tile on the mounting bracket.

- 1. This curtain wall can be used in building renovation, processing, construction, installation, project acceptance and maintenance in any curtain wall projects, applicable to both non-seismic buildings and civil buildings with a seismic intensity scales of 6, 7 and 8.
- 2. A 6mm diameter stainless steel back bolt sho