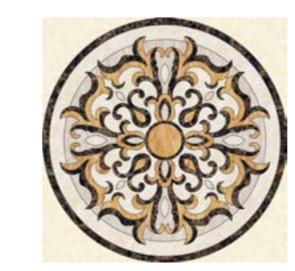

# SEAMLESS JOINT WATER-JET MEDALLION

The normal joint of medallion is 1.5-2mm. This processing seam will bond the surface with glue. But glue will be aging over time and cracks will become black or even deteriorated and fall off. Dirt will be stuck in the seam as well. It will not only affects the aesthetic effect, but also causes serious problems in medallion cleaning and durability.

Considering the user experience of GANI exclusive seamless joint paving technology which has been launched globally in 2018, the accessory center accurately applied this technology and service and launched the seamless joint medallion products. Through the ultra-high pressure five-axis water jet equipment and the industry's top producing technology, the splicing gap is controlled within 0.5mm. GANI seamless joint medallion is exquisite and beautiful while can be tightly combined, durable and easy to clean.

The advantages of GANI seamless joint medallion: The design retains the integrity of the pattern and hides the cut-off line in the unobvious position. And the product gap will be controlled to be unobvious, nor is it limited by the size of tile. The aesthetic feeling can be restored and presented more perfectly.