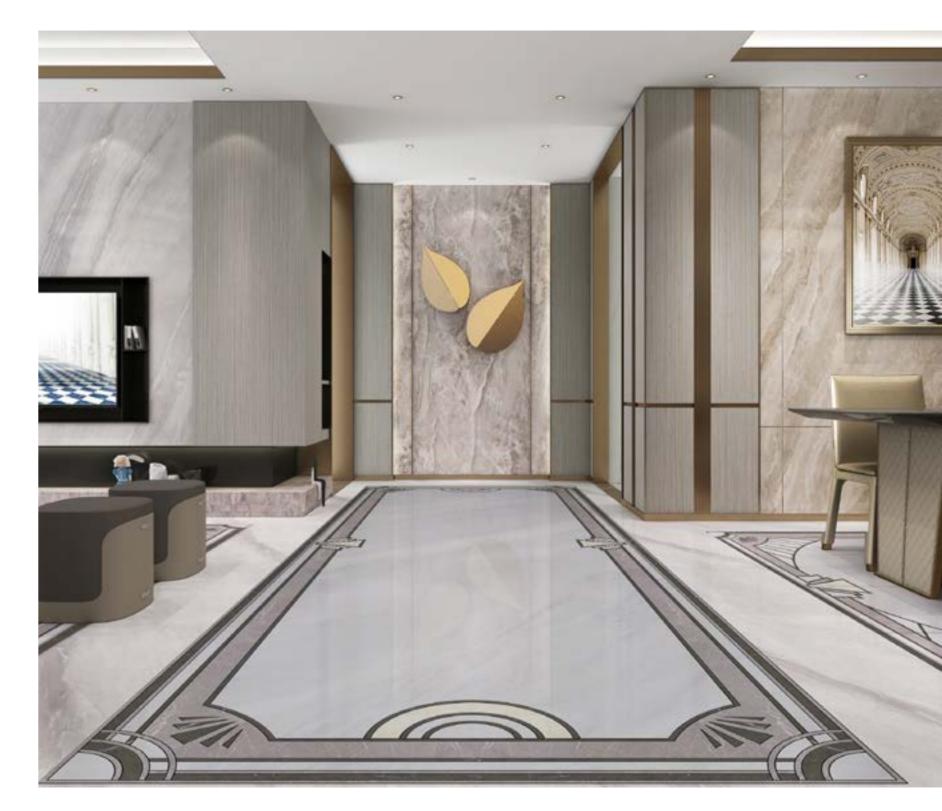

## SIMPLE EUROPEAN STYLE

HALLWAY

③ WJP2002-4 SIZE: 1200×3600mm

### CHINESE STYLE

HALLWAY

③ WJP2008-3 SIZE: 1200×3600mm/1200×4200mm