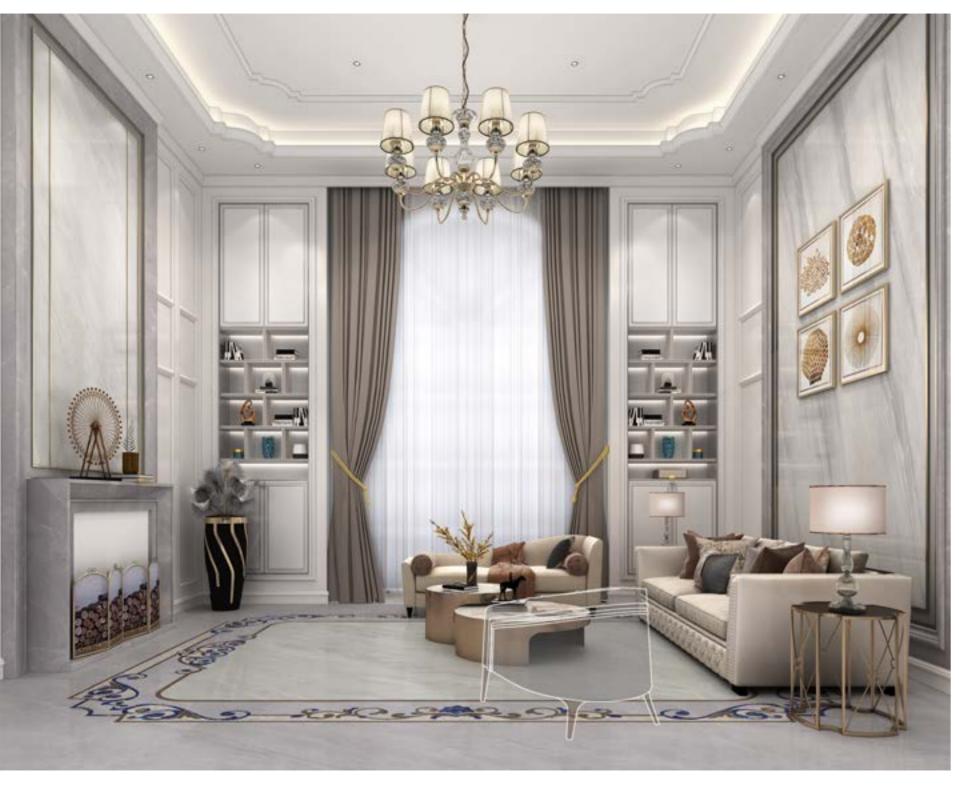

④ WJP2004-4 SIZE: 150×150mm/900×150mm

FULL OF LIFE kitchen up to the second floor



LIVING ROOM

## EUROPEAN STYLE

**DINING ROOM** 





② WJP2004-1 SIZE: 1200×1200mm





**CLASSIC CURVE** 

Elements: C-shaped, S-shaped and other curve elements

The use of mosaic to extract European classical curve elements. The light, thin and soft curve makes the whole design elegant and noble. The warm White Onyx, with the quiet and elegant Armani Grey, is decorated with the mysterious Diamond Blue, which makes it striking, gorgeous and noble as a whole, and gives people a sense of elegance like the vast galaxy.

It means a great career and success.



① WJP2005-1 SIZE: 2400×1800mm



② WJP2005-2 SIZE: 3600×2400mm



③ WJP2005-3 SIZE: 1200×1200mm



④ WJP2005-4 SIZE: 3600×1200mm

# CLASSIC CURVE





## EUROPEAN

① WJP2005-1 SIZE: 2400×1800mm

LIVING ROOM

## EUROPEAN STYLE

**DINING ROOM** 

SIZE: 3600×2400mm

② WJP2005-2







**FOYER** 

## EUROPEAN STYLE

HALLWAY

(4) WJP2005-4 SIZE: 3600×1200mm





③ WJP2005-3 SIZE: 1200×1200mm

#### SHOW FRAGRANCE

Element: shell: many European countries are close to the sea, and shellfish resources are very rich. Since ancient times, shell has been an element of European creation. A symbol of romantic love.

Rose: European classical elements symbolize beauty and goodness.

Pteris: European classic plant element, represents tenacity, patience, vitality and health. In order to highlight the warm and gorgeous effect of European style atmosphere, the main color of the water jet is warm and elegant (Roman Jade), and the simple and elegant (Copper