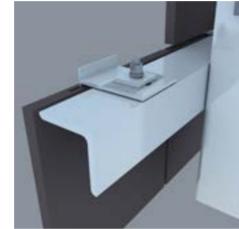

#### Back-bolted Curtain Wall

With the help of professional drilling equipment, a tile will be drilled into a cone-shaped hole at the back according to the designed measurement. Then implant an anchor bolt into the hole and add a screw until the bolt completely expand at the bottom to match the size of the hole, forming a stress-free module.

Then fix a hook piece on the tile with an anti-slip nut, and then install the tile on the mounting bracket.

- 1. This curtain wall can be used in building renovation, processing, construction, installation, project acceptance and maintenance in any curtain wall projects, applicable to both non-seismic buildings and civil buildings with a seismic intensity scales of 6, 7 and 8.
- 2. A 6mm diameter stainless steel back bolt should be used, and the connecting piece should be made of austenitic stainless steel or aluminium alloy with a thickness no less than 3mm.
- 3. There are two major types of back bolts, screw-in back bolts and percussion back bolts.
- 4. The processing of the back bolt hole should be done by special drilling machinery. 安装原理见下图:

#### Connecting Piece

F-shaped

T-shaped

Back-bracketed