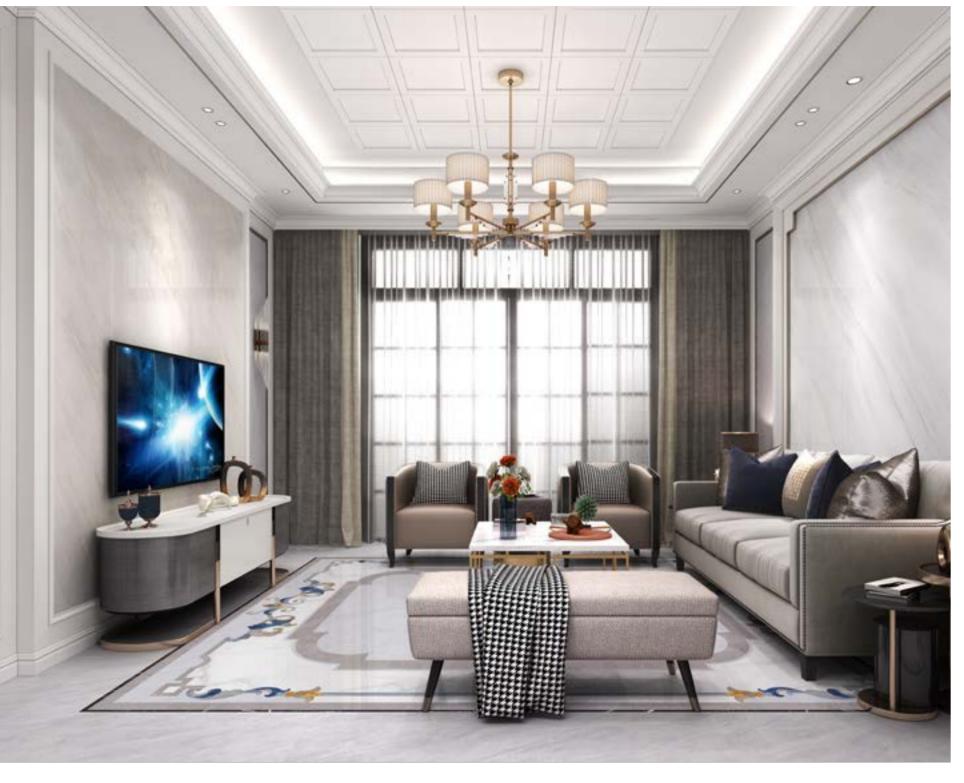

The dome curve of European architecture evolved from the vines of Acanthus plants into simple and delicate staggered patterns, with leaves as ornaments, a small number of colorful flower buds interspersed, with distinct rhythm, the surrounding edge combined with the simplified shape of European dome, making the picture add a sense of hierarchy, meaning positive, sunshine and full of vitality.

The color is mainly gray and white, and the details are decorated with elegant gold and noble blue.

The combination of hardness and softness adds a sense of fashion to the delicate design.



① WJP2002-3 SIZE: 3600×2400mm



③ WJP2002-4 SIZE: 1200×3600mm



② WJP2002-6 SIZE: 3600×2400mm



(4) WJP2002-2 SIZE: 1800×1800mm



⑤ WJP2002-1 SIZE: 1200×1200mm

FONTAINBLEA matter the set her set her set



## SIMPLE EUROPEAN STYLE

LIVING ROOM

SIMPLE EUROPEAN STYLE

**DINING ROOM** 













## SIMPLE EUROPEAN STYLE

HALLWAY

③ WJP2002-4 SIZE: 1200×3600mm



### SIMPLE EUROPEAN STYLE

\_

**FOYER** 

(4) WJP2002-2 SIZE: 1800×1800mm





#### **SUMMER FLOWERS**

Element: Purple Dahlia - courage, perseverance, romance.

Inspired by Dahlia, the silhouette is transformed into a full and dignified circular pattern, combined with smooth lines and geometric figures, highlighting the visual changes brought by the pattern. The wall pattern is simplified, reorganized and arranged repeatedly to show the romantic temperament of European style. It has a symbol of generosity and richness.

The colors are white and transparent (Statuario Calacatta), introverted grey (Fior di Pesco Carnico), mysterio