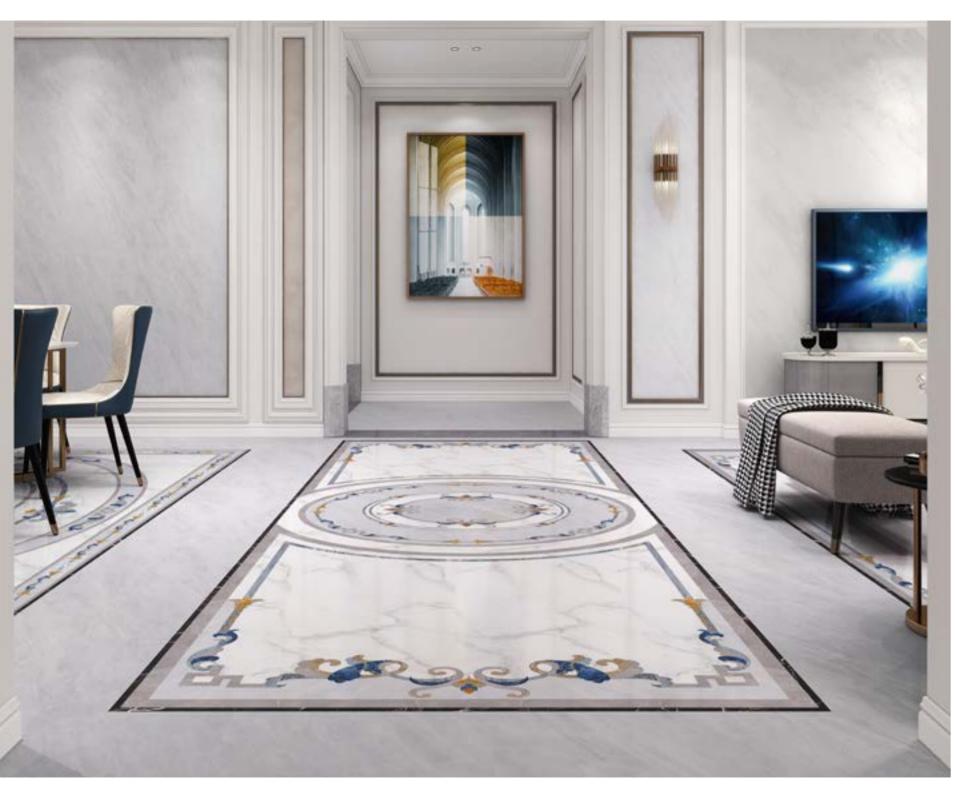

## SIMPLE EUROPEAN STYLE

LIVING ROOM

SIMPLE EUROPEAN STYLE

**DINING ROOM** 

## SIMPLE EUROPEAN STYLE

HALLWAY

③ WJP2002-4 SIZE: 1200×3600mm

### SIMPLE EUROPEAN STYLE

\_

**FOYER** 

(4) WJP2002-2 SIZE: 1800×1800mm