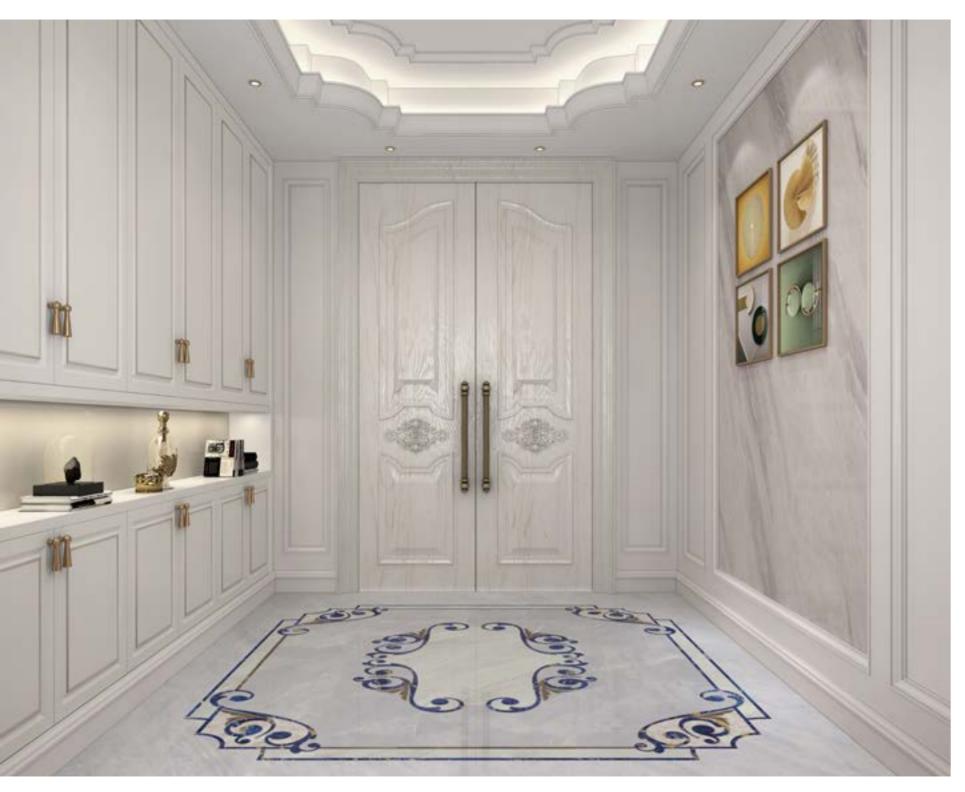

## SIMPLE EUROPEAN STYLE

HALLWAY

③ WJP2002-4 SIZE: 1200×3600mm

### SIMPLE EUROPEAN STYLE

\_

**FOYER** 

(4) WJP2002-2 SIZE: 1800×1800mm