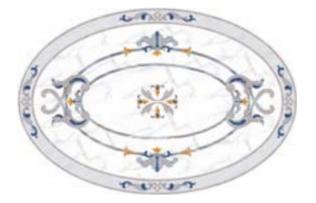

# SEAMLESS JOINT WATER-JET MEDALLION

The normal joint of medallion is 1.5-2mm. This processing seam will bond the surface with glue. But glue will be aging over time and cracks will become black or even deteriorated and fall off. Dirt will be stuck in the seam as well. It will not only affects the aesthetic effect, but also causes serious problems in medallion cleaning and durability.

Considering the user experience of GANI exclusive seamless joint paving technology which has been launched globally in 2018, the accessory center accurately applied this technology and service and launched the seamless joint medallion products. Through the ultra-high pressure five-axis water jet equipment and the industry's top producing technology, the splicing gap is controlled within 0.5mm. GANI seamless joint medallion is exquisite and beautiful while can be tightly combined, durable and easy to clean.

## SEAMLESS JOINT WATER-JET MEDALLION

The normal water-jet medallion products are divided by tiles specification. And thus, the water-jet design will be distributed on different tiles, no matter it is simple or complicated when paved according to the tile specification by workers on site. A complete pattern will be broken by the partition lines of tiles, which lack of aesthetics feeling and coordination.

The advantages of GANI seamless joint medallion: The design retains the integrity of the pattern and hides the cut-off line in the unobvious position. And the product gap will be controlled to be unobvious, nor is it limited by the size of tile. The aesthetic feeling can be restored and presented more perfectly.