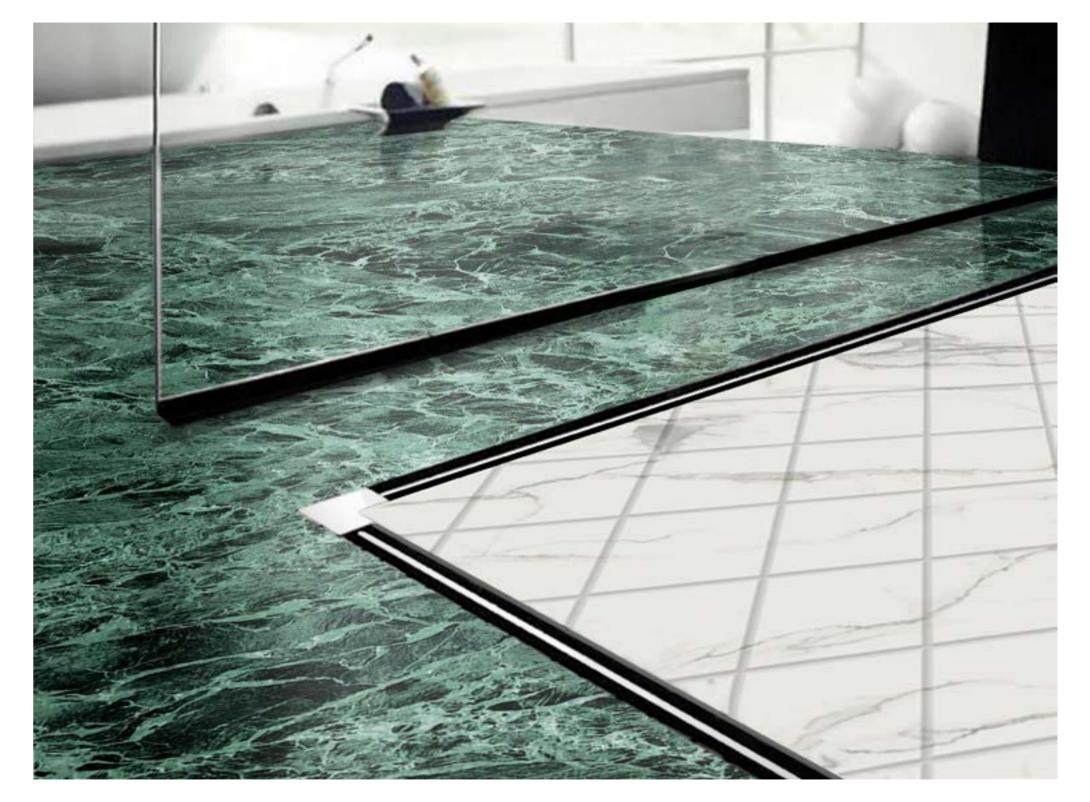

# SEAMLESS JOINT WATER-JET MEDALLION

The normal joint of medallion is 1.5-2mm. This processing seam will bond the surface with glue. But glue will be aging over time and cracks will become black or even deteriorated and fall off. Dirt will be stuck in the seam as well. It will not only affects the aesthetic effect, but also causes serious problems in medallion cleaning and durability.

Considering the user experience of GANI exclusive seamless joint paving technology which has been launched globally in 2018, the accessory center accurately applied this technology and service and launched the seamless joint medallion products. Through the ultra-high pressure five-axis water jet equipment and the industry's top producing technology, the splicing gap is controlled within 0.5mm. GANI seamless joint medallion is exquisite and beautiful while can be tightly combined, durable and easy to clean.

The advantages of GANI seamless joint medallion: The design retains the integrity of the pattern and hides the cut-off line in the unobvious position. And the product gap will be controlled to be unobvious, nor is it limited by the size of tile. The aesthetic feeling can be restored and presented more perfectly.