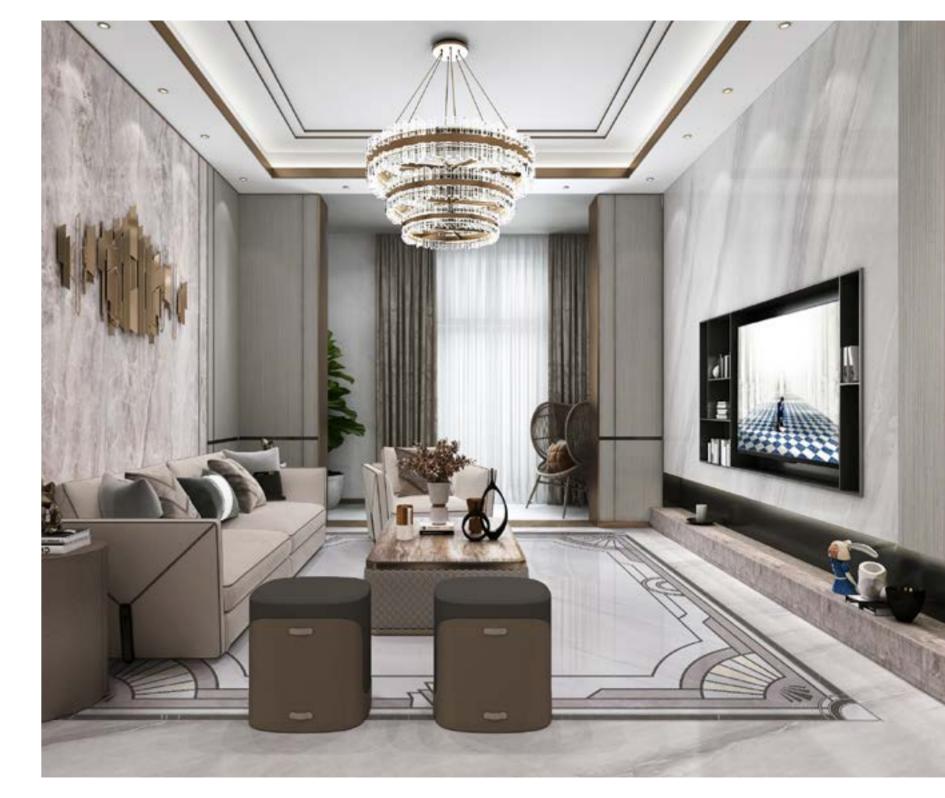

## SIMPLE EUROPEAN STYLE

LIVING ROOM

SIMPLE EUROPEAN STYLE

**DINING ROOM** 

# SUMMER FLOWERS

LIVING ROOM

EUROPEAN STYLE

HALLWAY

③ WJP2003-3 SIZE: 3600×1200mm

**FULL OF LIFE** 

Element: Buttercup leaf: one of the theme elements of European style, symbolizing vigorous vitality, positive, wisdom and art. Iris fragrans: European classic element symbolizes light.

## EUROPEAN STYLE

**DINING ROOM** 

② WJP2004-1 SIZE: 1200×1200mm

**CLASSIC CURVE** 

Elements: C-shaped, S-shaped and other curve elements

The use of mosaic to extract European classical curve elements. The light, thin and soft curve makes the whole design elegant and noble. The warm White Onyx, with the quiet and elegant Armani Grey, is decorated with the mysterious Diamond Blue, which makes it striking, gorgeous and noble as a whole, and gives people a sense of elegance like the vast galaxy.

## EUROPEAN

① WJP2005-1 SIZE: 2400×1800mm

LIVING ROOM

## EUROPEAN STYLE

**DINING ROOM** 

SIZE: 3600×2400mm

② WJP2005-2

**FOYER** 

LIVING ROOM

## ITALIAN STYLE

LIVING ROOM

### CHINESE STYLE

LIVING ROOM

## HONG KONG STYLE

.

LIVING ROOM

SIZE: 3600×3600mm/4200×4800mm