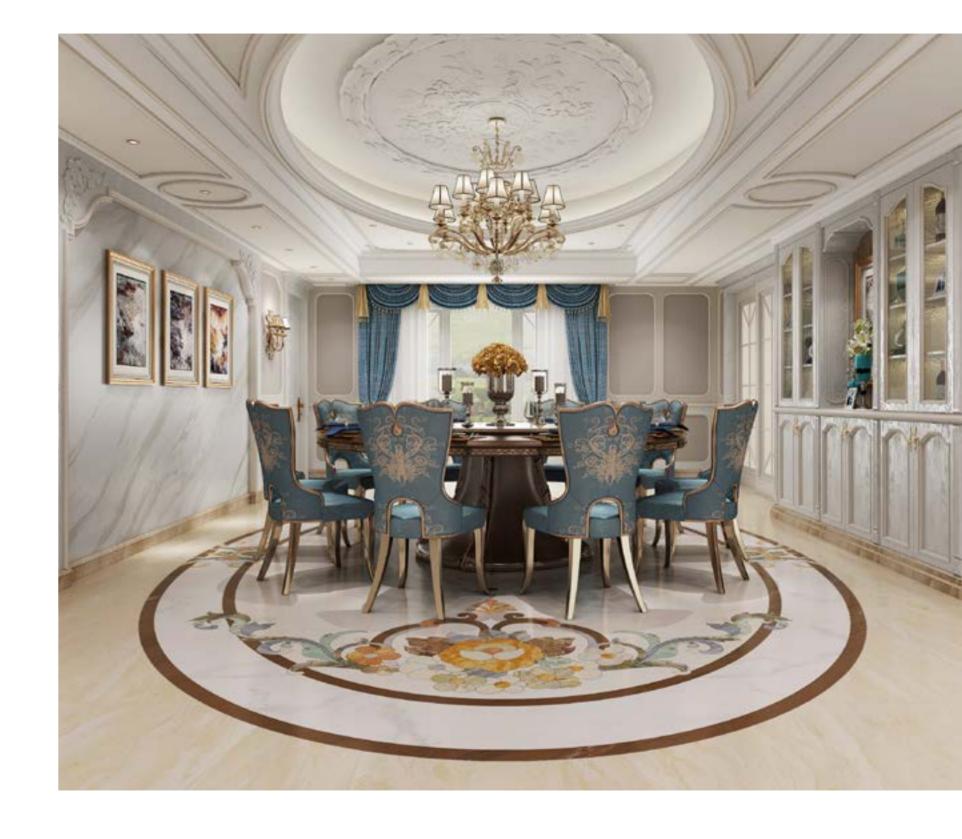

## SIMPLE EUROPEAN STYLE

LIVING ROOM

SIMPLE EUROPEAN STYLE

**DINING ROOM** 

## EUROPEAN STYLE

**DINING ROOM** 

② WJP2004-1 SIZE: 1200×1200mm

**CLASSIC CURVE** 

Elements: C-shaped, S-shaped and other curve elements

The use of mosaic to extract European classical curve elements. The light, thin and soft curve makes the whole design elegant and noble. The warm White Onyx, with the quiet and elegant Armani Grey, is decorated with the mysterious Diamond Blue, which makes it striking, gorgeous and noble as a whole, and gives people a sense of elegance like the vast galaxy.

## EUROPEAN STYLE

**DINING ROOM** 

SIZE: 3600×2400mm

② WJP2005-2

**FOYER** 

## EUROPEAN STYLE

**DINING ROOM** 

① WJP2006-3 SIZE: 3600×2400mm

HALLWAY

③ WJP2006-4 SIZE: 3600×1200mm

## HONG KONG STYLE

**DINING ROOM** 

② WJP2001-2

SIZE: 2400×3600mm/3600×4000mm