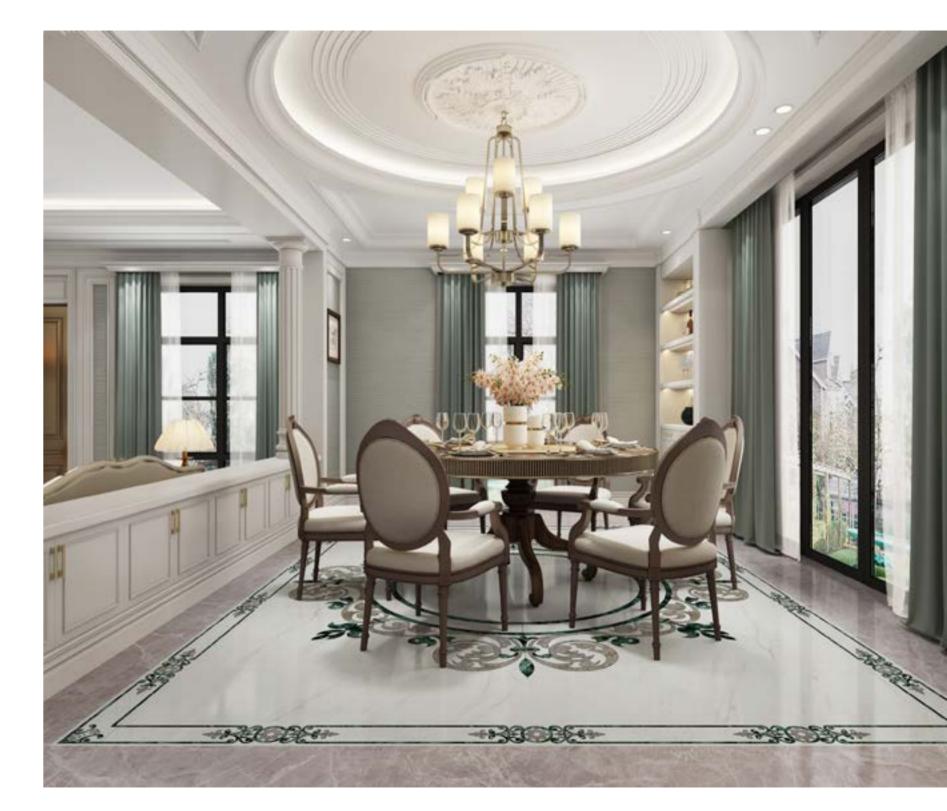

## SIMPLE EUROPEAN STYLE

LIVING ROOM

SIMPLE EUROPEAN STYLE

**DINING ROOM** 

## EUROPEAN STYLE

**DINING ROOM** 

② WJP2004-1 SIZE: 1200×1200mm

**CLASSIC CURVE** 

Elements: C-shaped, S-shaped and other curve elements

The use of mosaic to extract European classical curve elements. The light, thin and soft curve makes the whole design elegant and noble. The warm White Onyx, with the quiet and elegant Armani Grey, is decorated with the mysterious Diamond Blue, which makes it striking, gorgeous and noble as a whole, and gives people a sense of elegance like the vast galaxy.

## EUROPEAN STYLE

**DINING ROOM** 

SIZE: 3600×2400mm

② WJP2005-2

**FOYER** 

## EUROPEAN STYLE

**DINING ROOM** 

① WJP2006-3 SIZE: 3600×2400mm

HALLWAY

③ WJP2006-4 SIZE: 3600×1200mm