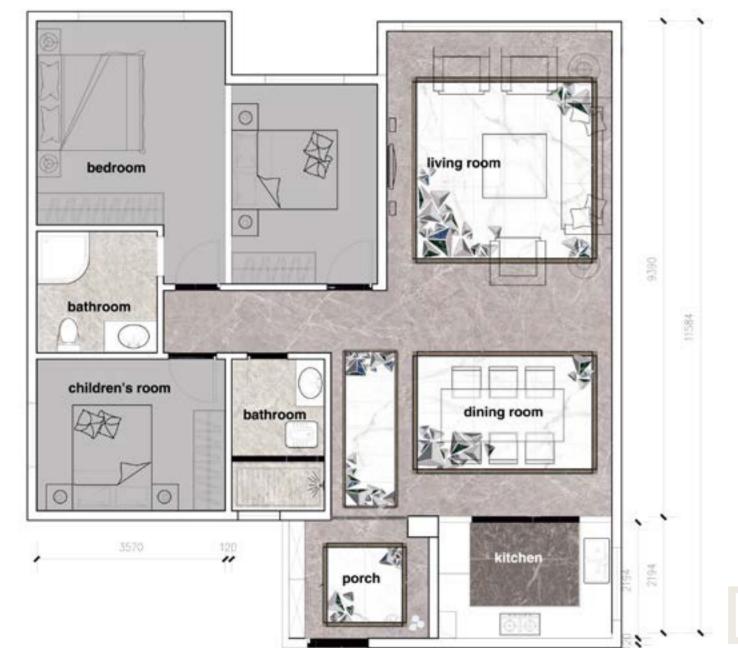

## ITALIAN STYLE

DIAMOND

Element: Diamond - a symbol of love as firm as rock and everlasting

The design inspiration comes from the diamond - diamond, which has been finely carved. The elements have been broken up and recombined into simplified geometric patterns. The large and small random layout weakens the original square pattern of the space, making it interesting.

In the color matching, Statuario Calacatta is the main tile, combined with the eternal classic Diamond Blue, mysterious and noble Verde Alpi, low-key and elegant Claros Grey(light), Claros Grey(dark) and Armani Grey, showing a noble and elegant picture.

① WJP2007-1 SIZE: 3600×3600mm/4200×4800mm

② WJP2007-2 SIZE: 2400×3600mm/3600×4000mm

③ WJP2007-3 SIZE: 1200×3600mm/1200×4200mm

④ WJP2007-4 SIZE: 1200×1200mm/1800×1800mm

88

8

DIAMOND

## ITALIAN STYLE

LIVING ROOM

### ITALIAN STYLE

\_\_\_

**DINING ROOM** 

② WJP2007-2 SIZE: 2400×3600mm/3600×4000mm