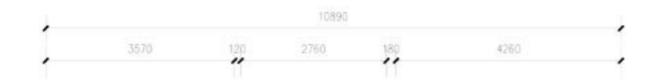

① WJP2007-1 SIZE: 3600×3600mm/4200×4800mm

② WJP2007-2 SIZE: 2400×3600mm/3600×4000mm

③ WJP2007-3 SIZE: 1200×3600mm/1200×4200mm

④ WJP2007-4 SIZE: 1200×1200mm/1800×1800mm

88

8

DIAMOND