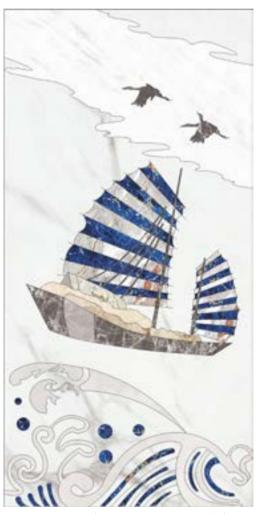

#### Brave the Wind and the Billows

Nine represents long-term happiness and well-being while Fish is a metaphor for all things going smoothly. Therefore, the nine carps not only imply good luck, but also bear meanings of getting things done smoothly, making a good fortune and getting promotion. The whole picture is warm and harmonious, expressing a long-term wish for good work and life, health and wealth, and happiness!

The sail is designed with Fior Di Pesco Carnico Grey and Diamond Blue, a signature piece of blue which matches the white sky-like background that Statuario Calacatta White presents.

PH254 1800x900 (customization available)