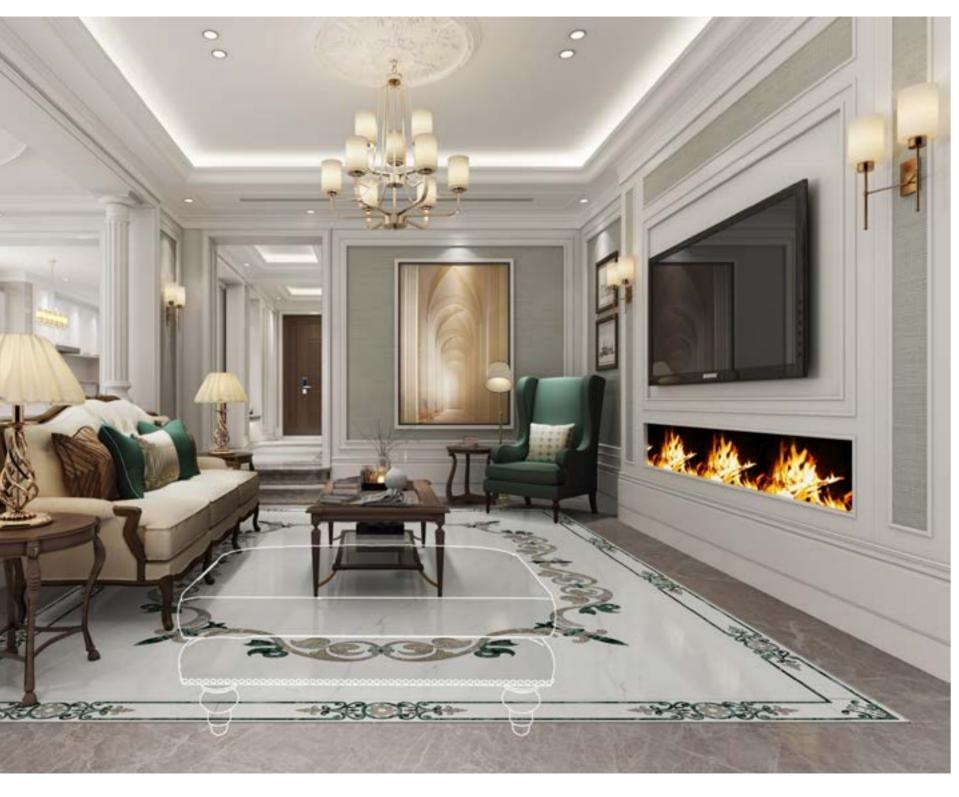

③ WJP2004-3 SIZE: 600×600mm

② WJP2004-1 SIZE: 1200×1200mm

④ WJP2004-4 SIZE: 150×150mm/900×150mm

FULL OF LIFE kitchen up to the second floor

LIVING ROOM

## EUROPEAN STYLE

**DINING ROOM** 

② WJP2004-1 SIZE: 1200×1200mm

**CLASSIC CURVE** 

Elements: C-shaped, S-shaped and other curve elements

The use of mosaic to extract European classical curve elements. The light, thin and soft curve makes the whole design elegant and noble. The warm White Onyx, with the quiet and elegant Armani Grey, is decorated with the mysterious Diamond Blue, which makes it striking, gorgeous and noble as a whole, and gives people a sense of elegance like the vast galaxy.