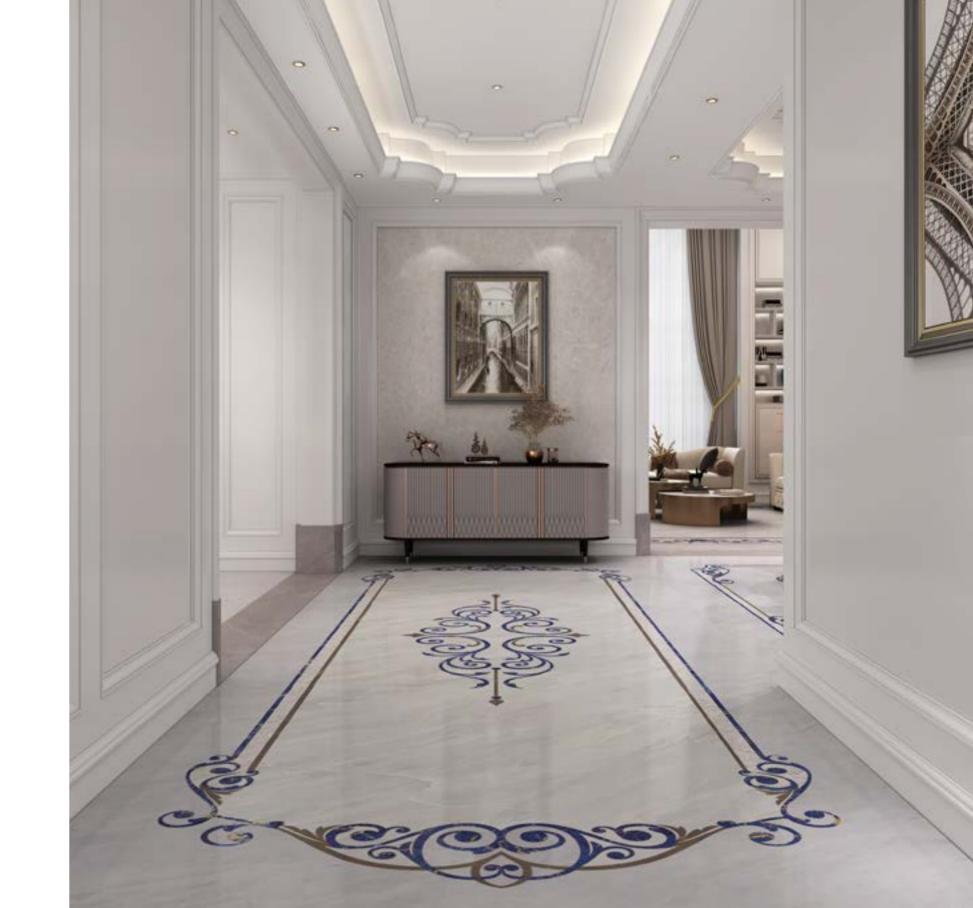

aped, S-shaped and other curve elements

The use of mosaic to extract European classical curve elements. The light, thin and soft curve makes the whole design elegant and noble. The warm White Onyx, with the quiet and elegant Armani Grey, is decorated with the mysterious Diamond Blue, which makes it striking, gorgeous and noble as a whole, and gives people a sense of elegance like the vast galaxy.

It means a great career and success.



① WJP2005-1 SIZE: 2400×1800mm



② WJP2005-2 SIZE: 3600×2400mm



③ WJP2005-3 SIZE: 1200×1200mm



④ WJP2005-4 SIZE: 3600×1200mm

# CLASSIC CURVE





## EUROPEAN

① WJP2005-1 SIZE: 2400×1800mm

LIVING ROOM

## EUROPEAN STYLE

**DINING ROOM** 

SIZE: 3600×2400mm

② WJP2005-2







**FOYER** 

## EUROPEAN STYLE

HALLWAY

(4) WJP2005-4 SIZE: 3600×1200mm





③ WJP2005-3 SIZE: 1200×1200mm

#### SHOW FRAGRANCE

Element: shell: many European countries are close to the sea, and shellfish resources are very rich. Since ancient times, shell has been an element of European creation. A symbol of romantic love.

Rose: European classical elements symbolize beauty and goodness.

Pteris: European classic plant element, represents tenacity, patience, vitality and health. In order to highlight the warm and gorgeous effect of European style atmosphere, the main color of the water jet is warm and elegant (Roman Jade), and the simple and elegant (Copper Dune) accentuates the color, making the water jet more prominent in the space. The water saber combines the classic shell, rose and pteris elements of European style. The smooth lines and the deep and shallow