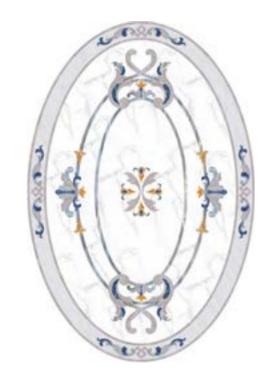

simple and delicate staggered patterns, with leaves as ornaments, a small number of colorful flower buds interspersed, with distinct rhythm, the surrounding edge combined with the simplified shape of European dome, making the picture add a sense of hierarchy, meaning positive, sunshine and full of vitality.

The color is mainly gray and white, and the details are decorated with elegant gold and noble blue.

The combination of hardness and softness adds a sense of fashion to the delicate design.



① WJP2002-3 SIZE: 3600×2400mm



③ WJP2002-4 SIZE: 1200×3600mm



② WJP2002-6 SIZE: 3600×2400mm



(4) WJP2002-2 SIZE: 1800×1800mm



⑤ WJP2002-1 SIZE: 1200×1200mm

FONTAINBLEA matter the set her set her set



## SIMPLE EUROPEAN STYLE

LIVING ROOM

SIMPLE EUROPEAN STYLE

**DINING ROOM** 













## SIMPLE EUROPEAN STYLE

HALLWAY

③ WJP2002-4 SIZE: 1200×3600mm



### SIMPLE EUROPEAN STYLE

\_

**FOYER** 

(4) WJP2002-2 SIZE: 1800×1800mm





#### **SUMMER FLOWERS**

Element: Purple Dahlia - courage, perseverance, romance.

Inspired by Dahlia, the silhouette is transformed into a full and dignified circular pattern, combined with smooth lines and geometric figures, highlighting the visual changes brought by the pattern. The wall pattern is simplified, reorganized and arranged repeatedly to show the romantic temperament of European style. It has a symbol of generosity and richness.

The colors are white and transparent (Statuario Calacatta), introverted grey (Fior di Pesco Carnico), mysterious and noble black (Laurent Black), and elegant GANI blue (Azul Bahia) ornament.



① WJ