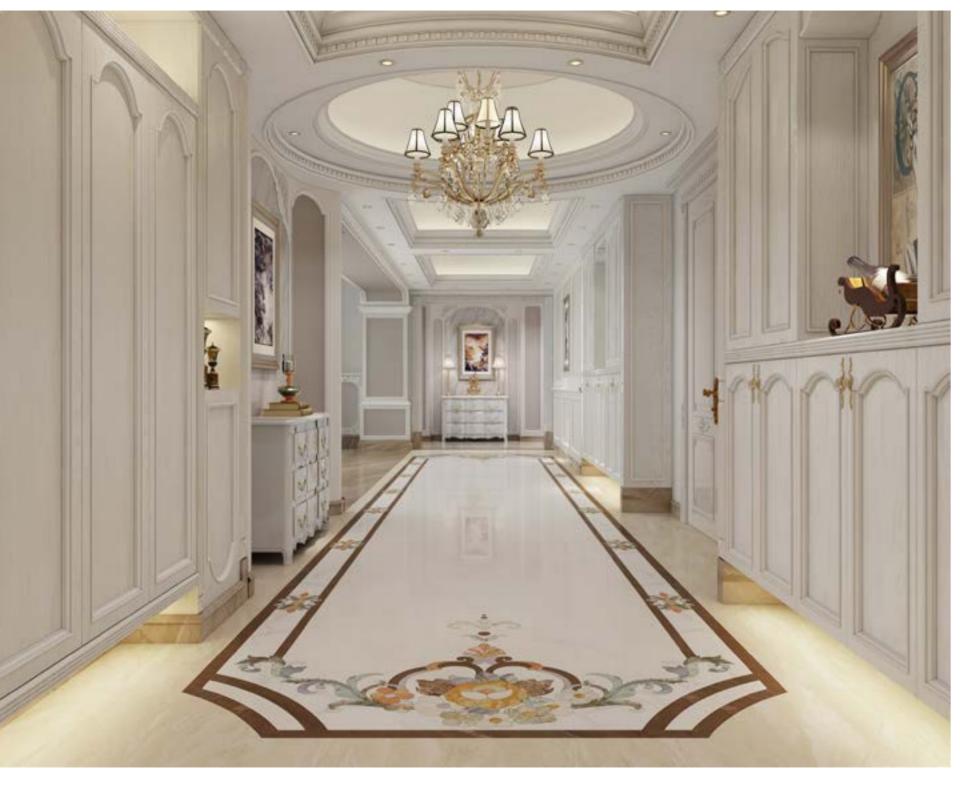

## SIMPLE EUROPEAN STYLE

HALLWAY

③ WJP2002-4 SIZE: 1200×3600mm

## EUROPEAN STYLE

HALLWAY

(4) WJP2005-4 SIZE: 3600×1200mm

③ WJP2005-3 SIZE: 1200×1200mm

### CHINESE STYLE

HALLWAY

③ WJP2008-3 SIZE: 1200×3600mm/1200×4200mm

## HONG KONG STYLE

HALLWAY

③ WJP2001-3