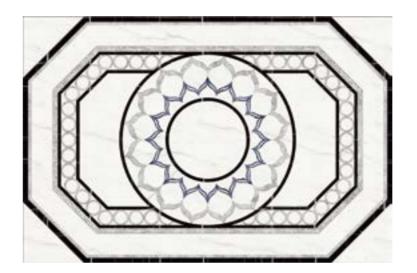

## **MEDALLION**

PH224 3600x2400mm

PH228

1200x1200mm

PH229

1200x1200mm

1200x1200mm

PH227 3600x1200mm

## **MEDALLION**

PH062 3600x3600mm

PH235 3600x3600mm

PH014 3600x3600mm

PH236 3600x3600mm

PH046 3600x3600mm

PH237 3600x3600mm

PH001 3600x3600mm