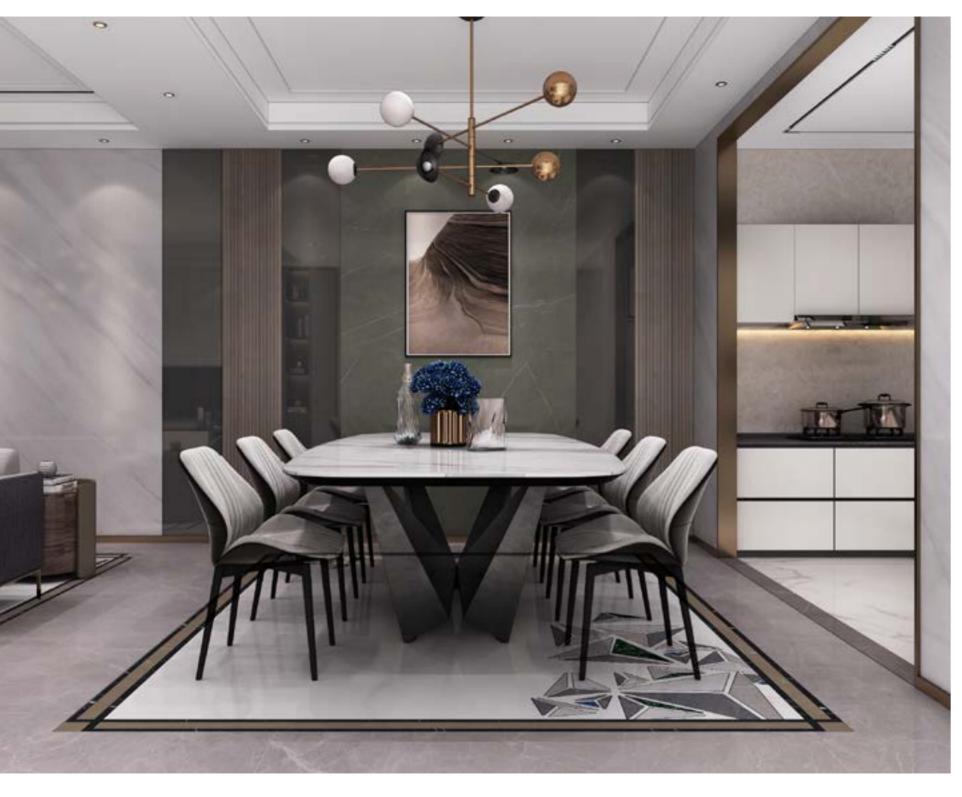

## SIMPLE EUROPEAN STYLE

LIVING ROOM

SIMPLE EUROPEAN STYLE

**DINING ROOM** 

## EUROPEAN STYLE

**DINING ROOM** 

② WJP2004-1 SIZE: 1200×1200mm

**CLASSIC CURVE** 

Elements: C-shaped, S-shaped and other curve elements

The use of mosaic to extract European classical curve elements. The light, thin and soft curve makes the whole design elegant and noble. The warm White Onyx, with the quiet and elegant Armani Grey, is decorated with the mysterious Diamond Blue, which makes it striking, gorgeous and noble as a whole, and gives people a sense of elegance like the vast galaxy.

## EUROPEAN STYLE

**DINING ROOM** 

SIZE: 3600×2400mm

② WJP2005-2

**FOYER** 

## EUROPEAN STYLE

**DINING ROOM** 

① WJP2006-3 SIZE: 3600×2400mm

HALLWAY

③ WJP2006-4 SIZE: 3600×1200mm