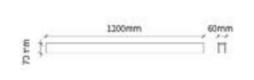

### SHOWER BOARD

LYY001 700X1000mm

LYY002 700X1000mm

LYY003 700X1000mm

board for blocking water

- ▲ 1. Available for any marble tiles.
- 1200mm of length, installed and cut on-site according to measurement.
- 3. Usually used as blocking water.

board for stepping

- ▲ 1. Available for any full body marble tiles
- 2. Available for V-shaped and U-shaped grooves.
- Delivered in standard tiles with adjustment of measurement on site.

board for leaking water

- ▲ 1. Available for any marble tiles.
- 2. 1200mm of length, installed and cut on-site according to measurement.
- 3. Installed lower than the board for stepping, with the consideration of leaking water.