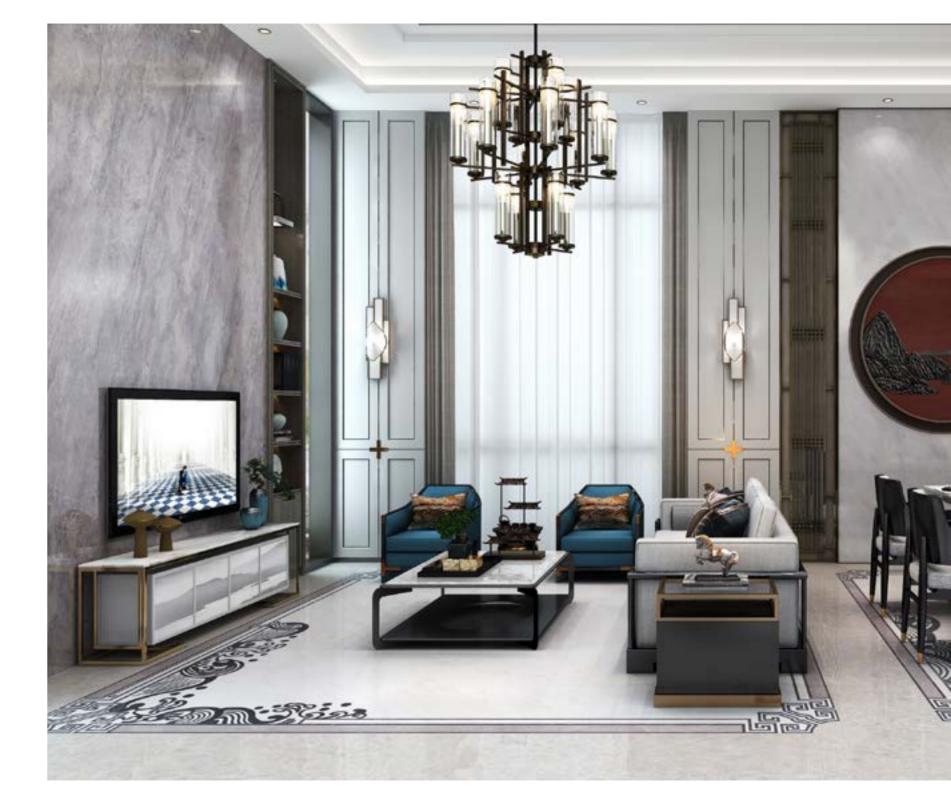

ss, love, sincerity, honesty and noble characterConvolution texture - meaning auspiciousness and wealth

Convolution texture - meaning auspiciousness and wealthIn this case, the mosaic element is extended by the wave design, combined with the Chinese classic element - the loop pattern. The artistic wave pattern is full of passion and strength, which means smooth sailing, marching forward bravely and continuous wealth.

Elegant and noble white (White Onyx) in color, combined with low-key luxury high-grade grey (Claros Grey(dark), Claros Grey(light)).



① WJP2008-1 SIZE: 3600×3600mm/4200×4800mm



② WJP2008-2 SIZE: 2400×3600mm/3600×4000mm



③ WJP2008-3 SIZE: 1200×3600mm/1200×4200mm



④ WJP2008-4 SIZE: 1200×1200mm/1800×1800mm

**■** 37

# RIDE A WAVE



### CHINESE STYLE

LIVING ROOM









### CHINESE STYLE

HALLWAY

③ WJP2008-3 SIZE: 1200×3600mm/1200×4200mm



## HONG KONG STYLE

#### THE RISING SUN

Elements: the rising sun + Egyptian headdress pattern - a symbol of hope, optimistic and cheerful.

The elements are extracted from the early morning sun light and the patterns of Egyptian Pharaoh's headwear. They are artistically transformed into radial and smooth lines. They are combined into a mosaic by symmetrical means. The picture is full of layers and full of power. The combination of the two elements implies a bright future. It is thriving and has a bright future.

The colors are soft and elegant white (Bardiglio) as the main tile, low-key luxury gray (Claros Grey light) as the transition, mysterious gray (Pietra Grey) and Warm Beige (Crema Marfil) as the embellishm