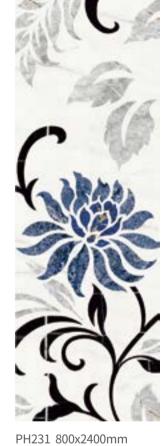

n of the two elements implies a bright future. It is thriving and has a bright future.

The colors are soft and elegant white (Bardiglio) as the main tile, low-key luxury gray (Claros Grey light) as the transition, mysterious gray (Pietra Grey) and Warm Beige (Crema Marfil) as the embellishment. It presents a sense of calm, elegant, leisure and modern.



① **WJP2001-1** SIZE: 3600×3600mm/4200×4800mm



② **WJP2001-2** SIZE: 2400×3600mm/3600×4000mm



③ **WJP2001-3** SIZE: 1200×3600mm/1200×4200mm



**4 WJP2001-4**SIZE: 1200×1200mm/1800×1800mm

THE RISING S



## HONG KONG STYLE

.

LIVING ROOM



SIZE: 3600×3600mm/4200×4800mm







## HONG KONG STYLE

**DINING ROOM** 

② WJP2001-2

SIZE: 2400×3600mm/3600×4000mm

## HONG KONG STYLE

HALLWAY

③ WJP2001-3









## **MEDALLION**











PH224 3600x2400mm



PH228

1200x1200mm



PH229

1200x1200mm





1200x1200mm



PH227 3600x1200mm







PH232 600x900mm

PH233 600x600mm

EBY91531 900x150mm EBYZ91531 150x150mm

## **MEDALLION**



PH234 7200x3600mm



PH097 3600x3600mm

## **MEDALLION**



PH061 3600x3600mm



PH067 3600x3600mm



## **MEDALLION**

PH062 3600x3600mm



PH235 3600x3600mm



PH014 3600x3600mm



PH236 3600x3600mm



PH046 3600x3600mm



PH237 3600x3600mm



PH001 3600x3600mm



PH238 3600x3600mm

## **MEDALLION**



PH239 3600x3600mm



PH243 2700x2700mm



PH240 3600x3600mm



PH244 1800x1800mm



PH241 3600x3600mm



PH245 1800x1800mm



WJP242 1800x1800mm



PH246 1800x1800mm

 $\blacksquare$  51





## Sacred Lotus

In China, lotus is synonymous with sacredness and nobleness. Since lotus and harmo