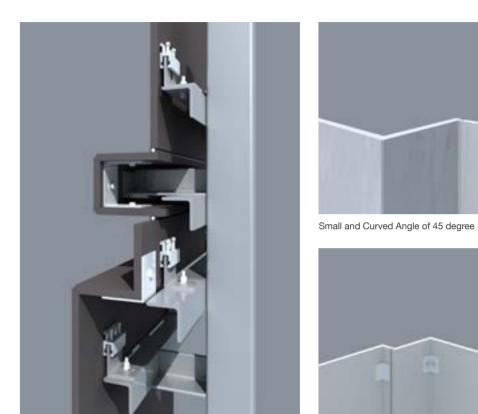

#### Connecting Piece

F-shaped

T-shaped

Back-bracketed

#### Common Connecting Piece

Small Angle Installation at the Back

Glued and bolted at both angles at the back