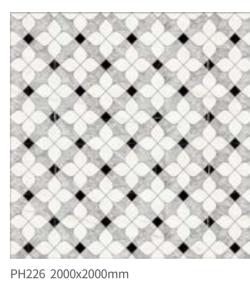

## **MEDALLION**

PH062 3600x3600mm

PH235 3600x3600mm

PH014 3600x3600mm

PH236 3600x3600mm

PH046 3600x3600mm

PH237 3600x3600mm

PH001 3600x3600mm