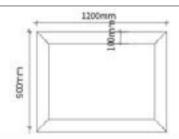

### SHOWER BOARD

LYY001 700X1000mm

LYY002 700X1000mm

LYY003 700X1000mm

board for blocking water

- ▲ 1. Available for any marble tiles.
- 1200mm of length, installed and cut on-site according to measurement.
- 3. Usually used as blocking water.

board for stepping

- ▲ 1. Available for any full body marble tiles
- 2. Available for V-shaped and U-shaped grooves.
- Delivered in standard tiles with adjustment of measurement on site.

board for leaking water

- ▲ 1. Available for any marble tiles.
- 2. 1200mm of length, installed and cut on-site according to measurement.
- 3. Installed lower than the board for stepping, with the consideration of leaking water.