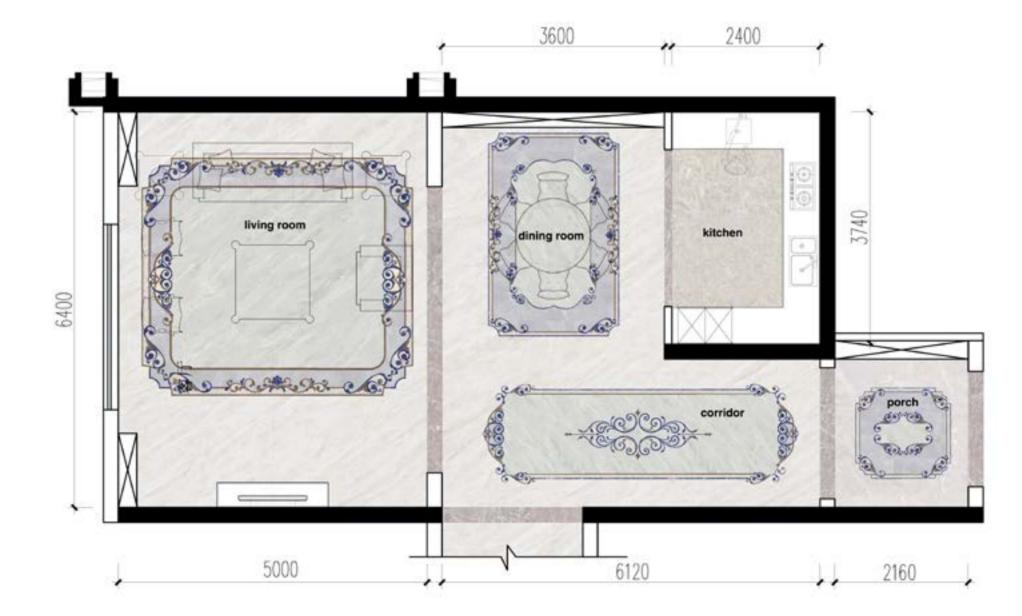

④ WJP2004-4 SIZE: 150×150mm/900×150mm

FULL OF LIFE kitchen up to the second floor



LIVING ROOM

## EUROPEAN STYLE

**DINING ROOM** 





② WJP2004-1 SIZE: 1200×1200mm





**CLASSIC CURVE** 

Elements: C-shaped, S-shaped and other curve elements

The use of mosaic to extract European classical curve elements. The light, thin and soft curve makes the whole design elegant and noble. The warm White Onyx, with the quiet and elegant Armani Grey, is decorated with the mysterious Diamond Blue, which makes it striking, gorgeous and noble as a whole, and gives people a sense of elegance like the vast galaxy.

It means a great career and success.



① WJP2005-1 SIZE: 2400×1800mm



② WJP2005-2 SIZE: 3600×2400mm



③ WJP2005-3 SIZE: 1200×1200mm



④ WJP2005-4 SIZE: 3600×1200mm

# CLASSIC CURVE





## EUROPEAN

① WJP2005-1 SIZE: 2400×1800mm

LIVING ROOM

## EUROPEAN STYLE

**DINING ROOM** 

SIZE: 3600×2400mm

② WJP2005-2







**FOYER** 

## EUROPEAN STYLE

HALLWAY

(4) WJP2005-4 SIZE: 3600×1200mm





③ WJP2005-3 SIZE: 1200×1200mm

#### SHOW FRAGRANCE

Element: shell: many European countries are close to the sea, and shellfish resources are very rich. Since ancient times, shell has been an element of European creation. A symbol of romantic love.

Rose: European classical elements symbolize beauty and goodness.

Pteris: European classic plant element, represents tenacity, patience, vitality and health. In order to highlight the warm and gorgeous effect of European style atmosphere, the main color of the water jet is warm and elegant (Roman Jade), and the simple and elegant (Copp