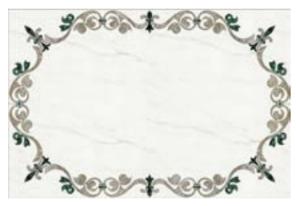

#### THE RISING SUN

Elements: the rising sun + Egyptian headdress pattern - a symbol of hope, optimistic and cheerful.

The elements are extracted from the early morning sun light and the patterns of Egyptian Pharaoh's headwear. They are artistically transformed into radial and smooth lines. They are combined into a mosaic by symmetrical means. The picture is full of layers and full of power. The combination of the two elements implies a bright future. It is thriving and has a bright future.

The colors are soft and elegant white (Bardiglio) as the main tile, low-key luxury gray (Claros Grey light) as the transition, mysterious gray (Pietra Grey) and Warm Beige (Crema Marfil) as the embellishment. It presents a sense of calm, elegant, leisure and modern.

① **WJP2001-1** SIZE: 3600×3600mm/4200×4800mm

② **WJP2001-2** SIZE: 2400×3600mm/3600×4000mm

③ **WJP2001-3** SIZE: 1200×3600mm/1200×4200mm

**4 WJP2001-4**SIZE: 1200×1200mm/1800×1800mm

THE RISING S