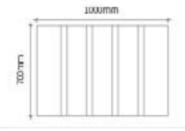

### SHOWER BOARD

LYY001 700X1000mm

LYY002 700X1000mm

LYY003 700X1000mm

board for blocking water

- ▲ 1. Available for any marble tiles.
- 1200mm of length, installed and cut on-site according to measurement.
- 3. Usually used as blocking water.

board for stepping

- ▲ 1. Available for any full body marble tiles
- 2. Available for V-shaped and U-shaped grooves.
- Delivered in standard tiles with adjustment of measurement on site.

board for leaking water

- ▲ 1. Available for any marble tiles.
- 2. 1200mm of length, installed and cut on-site according to measurement.
- 3. Installed lower than the board for stepping, with the consideration of leaking water.