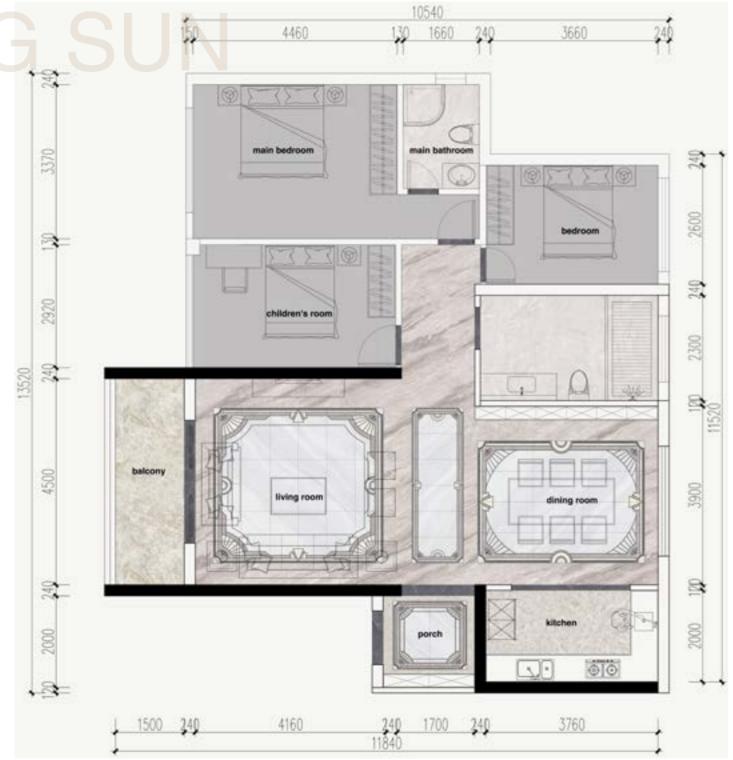

## **MEDALLION**

PH224 3600x2400mm

PH228

1200x1200mm

PH229

1200x1200mm

1200x1200mm

PH227 3600x1200mm

PH232 600x900mm

PH233 600x600mm

EBY91531 900x150mm EBYZ91531 150x150mm

## **MEDALLION**

PH234 7200x3600mm

PH097 3600x3600mm

## **MEDALLION**

PH061 3600x3600mm

PH067 3600x3600mm

## **MEDALLION**

PH062 3600x3600mm

PH235 3600x3600mm

PH014 3600x3600mm

PH236 3600x3600mm

PH046 3600x3600mm

PH237 3600x3600mm

PH001 3600x3600mm

PH238 3600x3600mm

## **MEDALLION**

PH239 3600x3600mm

PH243 2700x2700mm

PH240 3600x3600mm

PH244 1800x1800mm

PH241 3600x3600mm

PH245 1800x1800mm

WJP242 1800x1800mm

PH246 1800x1800mm

 $\blacksquare$  51