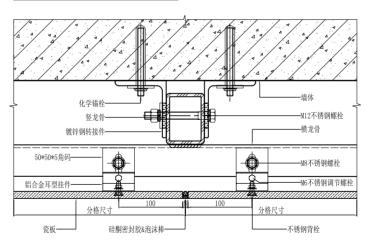

#### Back-bolted Curtain Wall

With the help of professional drilling equipment, a tile will be drilled into a cone-shaped hole at the back according to the designed measurement. Then implant an anchor bolt into the hole and add a screw until the bolt completely expand at the bottom to match the size of the hole, forming a stress-free module.

Then fix a hook piece on the tile with an anti-slip nut, and then install the tile on the mounting bracket.

- 1. This curtain wall can be used in building renovation, processing, construction, installation, project acceptance and maintenance in any curtain wall projects, applicable to both non-seismic buildings and civil buildings with a seismic intensity scales of 6, 7 and 8.
- 2. A 6mm diameter stainless steel back bolt should be used, and the connecting piece should be made of austenitic stainless steel or aluminium alloy with a thickness no less than 3mm.
- 3. There are two major types of back bolts, screw-in back bolts and percussion back bolts.
- 4. The processing of the back bolt hole should be done by special drilling machinery. 安装原理见下图:

- 5. The number, position and depth of the back bolts should be determined by the size, installation method and bearing capacity of the tile. The distance between the centre of the back bolt hole and the edge of the tile should be greater or equal to 50mm while less than or equal to 25% of length of the edge.
- In addition, the distances among different holes at the back should be less than or equal to 800mm.
- 6. The holes must not be damaged or cracked, and the inside of the holes should be smooth and clean.
- 7. After the back bolt hole is processed, the remaining thickness of the tile (which is the distance from the bottom of the hole to the surface of the tile) shall not be less than 3mm.
- 8. The tolerance of the measurement of the back bolts should meet the following requirements:

| Item      | Diameter of Hole |        | Expansion of Bolt |        | Position | Distance between | Distance between |
|-----------|------------------|--------|-------------------|--------|----------|------------------|------------------|
|           | Diameter         | Depth  | Diameter          | Depth  | FOSILION |                  | Hole and Edge    |
| Tolerance | 0~+0.4           | 0~+0.3 | 0~+0.3            | 0~+0.4 | ±0.5     | ±1.5             | 最小 50            |