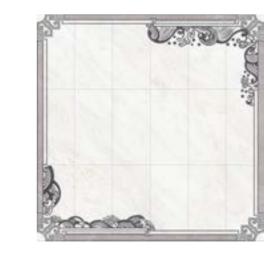

ness, love, sincerity, honesty and noble characterConvolution texture - meaning auspiciousness and wealth

Convolution texture - meaning auspiciousness and wealthIn this case, the mosaic element is extended by the wave design, combined with the Chinese classic element - the loop pattern. The artistic wave pattern is full of passion and strength, which means smooth sailing, marching forward bravely and continuous wealth.

Elegant and noble white (White Onyx) in color, combined with low-key luxury high-grade grey (Claros Grey(dark), Claros Grey(light)).



① WJP2008-1 SIZE: 3600×3600mm/4200×4800mm



② WJP2008-2 SIZE: 2400×3600mm/3600×4000mm



③ WJP2008-3 SIZE: 1200×3600mm/1200×4200mm



④ WJP2008-4 SIZE: 1200×1200mm/1800×1800mm

**■** 37

# RIDE A WAVE



### CHINESE STYLE

LIVING ROOM









### CHINESE STYLE

HALLWAY

③ WJP2008-3 SIZE: 1200×3600mm/1200×4200mm



## HONG KONG STYLE

#### THE RISING SUN

Elements: the rising sun + Egyptian headdress pattern - a symbol of hope, optimistic and cheerful.

The elements are extracted from the early morning sun light and the patterns of Egyptian Pharaoh's headwear. They are artistically transformed into radial and smooth lines. They are combined into a mosaic by symmetrical means. The picture is full of layers and full of power. The combination of the two elements implies a bright future. It is thriving and has a bright future.

The colors are soft and elegant white (Bardiglio) as the main tile, low-key luxury gray (Claros Grey light) as the transition, mysterious gray (Pietra Grey) and Warm Beige (Crema Marfil) as the embellis