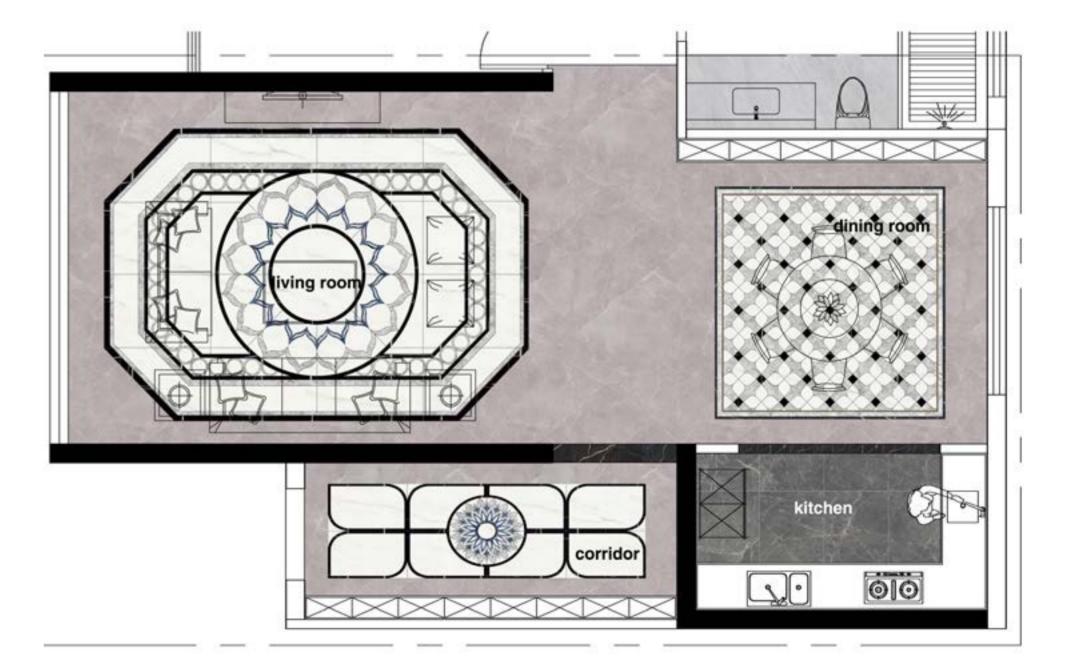

## SIMPLE EUROPEAN STYLE

LIVING ROOM

SIMPLE EUROPEAN STYLE

**DINING ROOM** 

LIVING ROOM

### CHINESE STYLE

LIVING ROOM