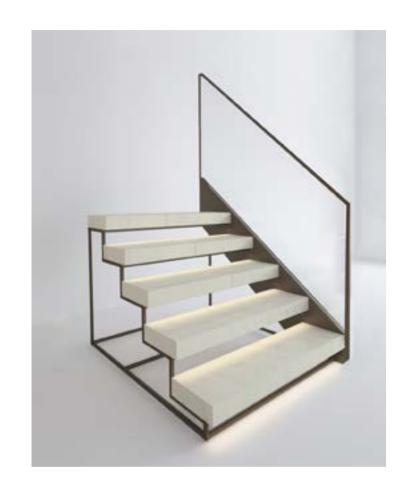

## STAIRCASE

### STAIRCASE

### STAIRCASE

The luminous staircase is designed not only for satisfying daily needs of our clients, but also for adding functions for our smart life, such as light-transmitting, modular control and intelligent control. It gains improvement in safety and maintenance.

The tiles of the steps can also be easily replaced according to your interior design.

#### Features:

- 1. The tiles are non-slip, good in light-transmission, strong in bending strength and high in hardness.
- 2. Its structure is a scientific desgin with modular parts and can be disassembled easily.
- 3. The lamp components are moisture-proof, mildew-proof, electrical leakageproof and energy-saving.
- 4. The light effect can be DIY arranged, and the lighting control intelligent system can be upgraded.
- 5. The stepping panel can be replaced at will according to the change of the customer's interior decoration.