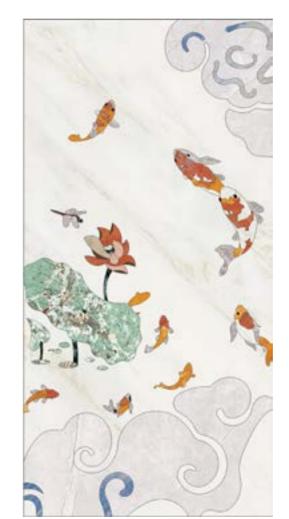

#### Auspicious Nine Carps

Nine represents long-term happiness and well-being while Fish is a metaphor for all things going smoothly. Therefore, the nine carps not only imply good luck, but also bear meanings of getting things done smoothly, making a good fortune and getting promotion. The whole picture is warm and harmonious, expressing a long-term wish for good work and life, health and wealth, and happiness!

PH252 1800x900 (customization available)