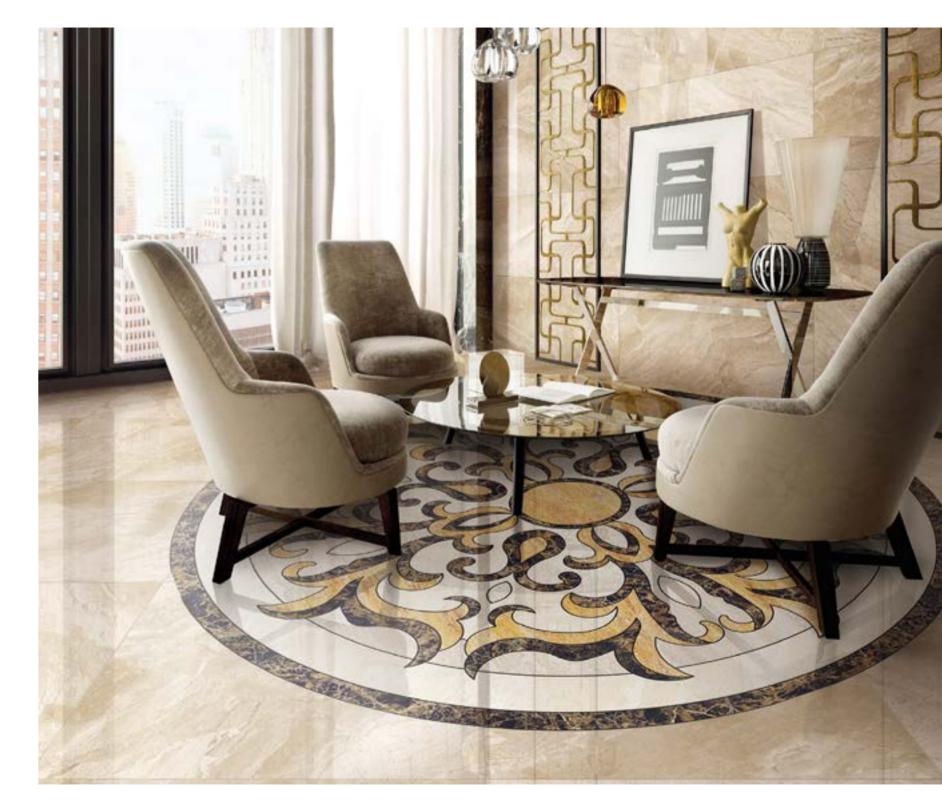

## EUROPEAN STYLE

**DINING ROOM** 

② WJP2004-1 SIZE: 1200×1200mm

**CLASSIC CURVE** 

Elements: C-shaped, S-shaped and other curve elements

The use of mosaic to extract European classical curve elements. The light, thin and soft curve makes the whole design elegant and noble. The warm White Onyx, with the quiet and elegant Armani Grey, is decorated with the mysterious Diamond Blue, which makes it striking, gorgeous and noble as a whole, and gives people a sense of elegance like the vast galaxy.

It means a great career and success.

① WJP2005-1 SIZE: 2400×1800mm

② WJP2005-2 SIZE: 3600×2400mm

③ WJP2005-3 SIZE: 1200×1200mm

④ WJP2005-4 SIZE: 3600×1200mm