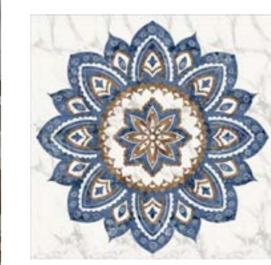

## **MEDALLION**

PH224 3600x2400mm

PH228

1200x1200mm

PH229

1200x1200mm

1200x1200mm

PH227 3600x1200mm

PH232 600x900mm

PH233 600x600mm

EBY91531 900x150mm EBYZ91531 150x150mm