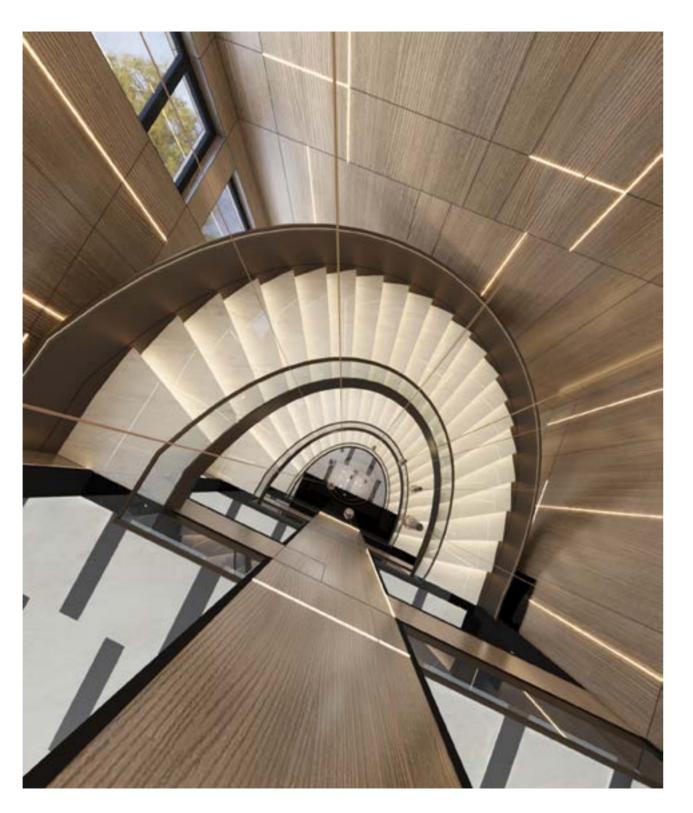

# SEAMLESS JOINT WATER-JET MEDALLION

The normal joint of medallion is 1.5-2mm. This processing seam will bond the surface with glue. But glue will be aging over time and cracks will become black or even deteriorated and fall off. Dirt will be stuck in the seam as well. It will not only affects the aesthetic effect, but also causes serious problems in medallion cleaning and durability.

Considering the user experience of GANI exclusive seamless joint paving technology which has been launched globally in 2018, the accessory center accurately applied this technology and service and launched the seamless joint medallion products. Through the ultra-high pressure five-axis water jet equipment and the industry's top producing technology, the splicing gap is controlled within 0.5mm. GANI seamless joint medallion is exquisite and beautiful while can be tightly combined, durable and easy to clean.

## SEAMLESS JOINT WATER-JET MEDALLION

The normal water-jet medallion products are divided by tiles specification. And thus, the water-jet design will be distributed on different tiles, no matter it is simple or complicated when paved according to the tile specification by workers on site. A complete pattern will be broken by the partition lines of tiles, which lack of aesthetics feeling and coordination.

The advantages of GANI seamless joint medallion: The design retains the integrity of the pattern and hides the cut-off line in the unobvious position. And the product gap will be controlled to be unobvious, nor is it limited by the size of tile. The aesthetic feeling can be restored and presented more perfectly.