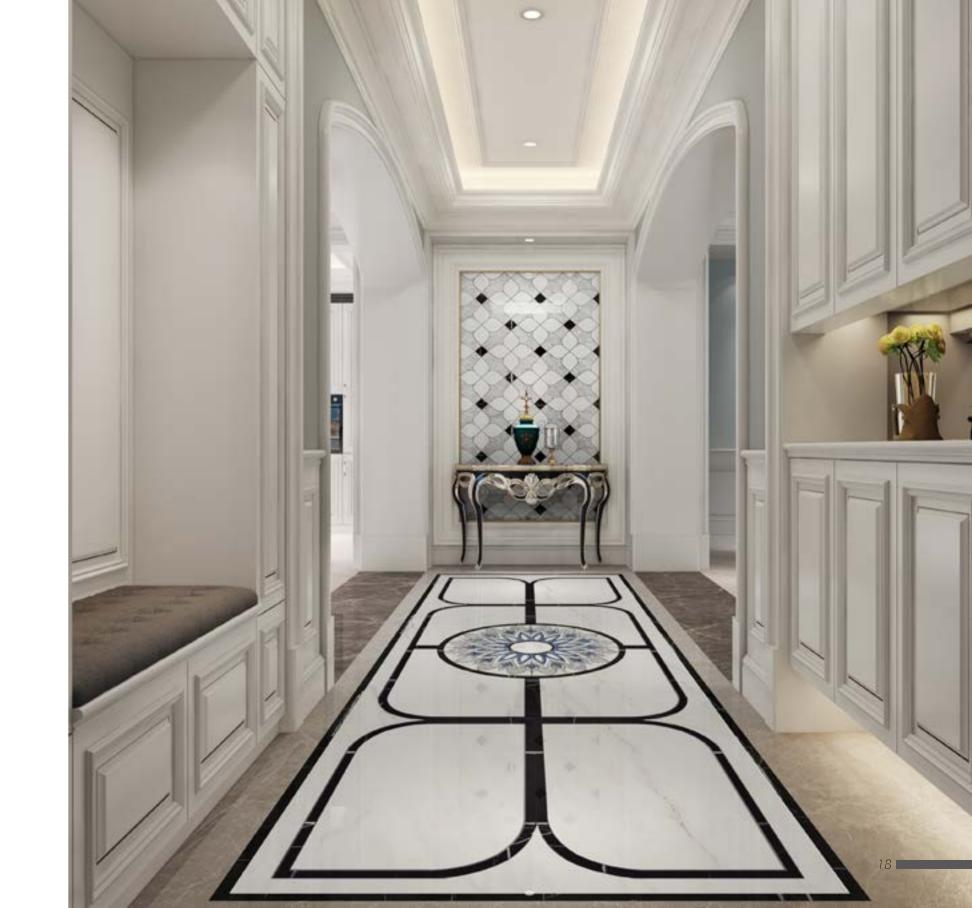

ilhouette is transformed into a full and dignified circular pattern, combined with smooth lines and geometric figures, highlighting the visual changes brought by the pattern. The wall pattern is simplified, reorganized and arranged repeatedly to show the romantic temperament of European style. It has a symbol of generosity and richness.

The colors are white and transparent (Statuario Calacatta), introverted grey (Fior di Pesco Carnico), mysterious and noble black (Laurent Black), and elegant GANI blue (Azul Bahia) ornament.



① WJP2003-1 SIZE: 3600×2400mm

③ WJP2003-3

SIZE: 3600×1200mm

④ WJP200



② WJP2003-2 SIZE: 2400×2400mm



⑤ WJP2003-7 Customizable Sizes

④ WJP2003-4 SIZE: 1800×1800mm

# SUMMER FLOWERS





LIVING ROOM

EUROPEAN STYLE

HALLWAY

③ WJP2003-3 SIZE: 3600×1200mm







**FULL OF LIFE** 

Element: Buttercup leaf: one of the theme elements of European style, symbolizing vigorous vitality, positive, wisdom and art. Iris fragrans: European classic element symbolizes light.

The color of European style tends to be bright and beautiful. The main color of water jet is plain white and low-key and simple (Silver Grey) embellished with high-profile bright (Verde Alpi) makes the water jet look luxurious.

The combination of the classic European acanthus leaf and iris enhances the overall gorgeous feeling. It contains Italian life is full of vigor and vitality, with bright future and bright future.



① WJP2004-2 SIZE: 1800×1200mm



③ WJP2004-3 SIZE: 600×600mm



② WJP2004-1 SIZE: 1200×1200mm



④ WJP2004-4 SIZE: 150×150mm/900×150mm

FULL OF LIFE kitchen up to th