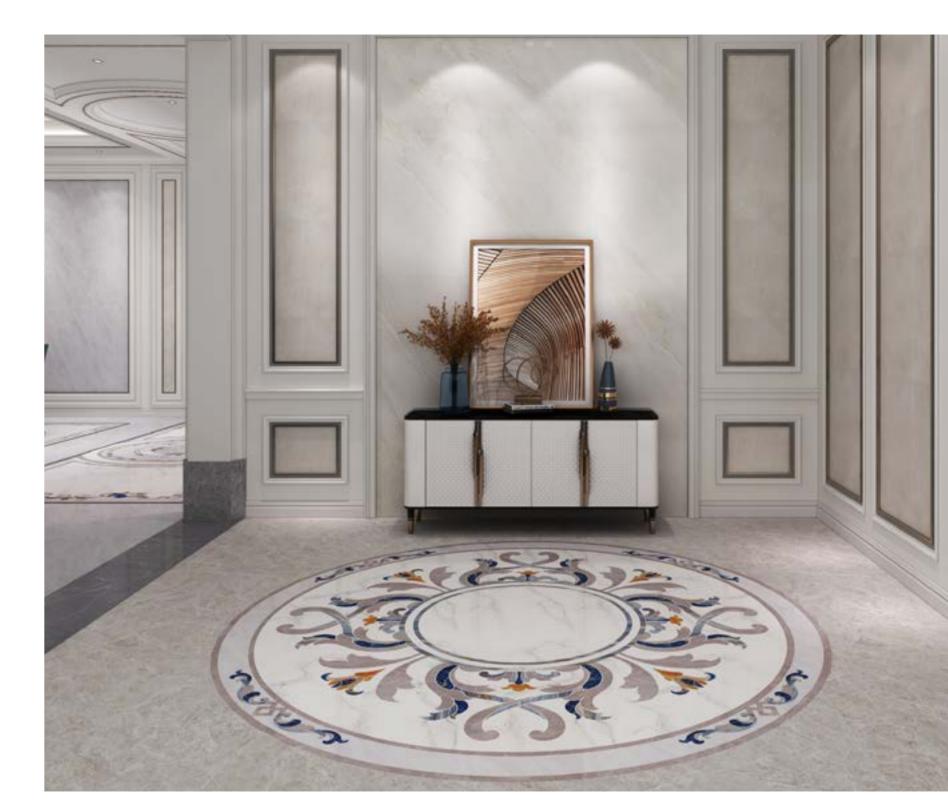

## Sacred Lotus

In China, lotus is synonymous with sacredness and nobleness. Since lotus and harmony are homonyms in Chinese pronunciation, the theme of Sacred Lotus is to show the harmonious family. Being inclusive in itself, lotus also reminds us to give more love and tolerance to our families.

It is suitable for installations in porch, living room and study room. This work is agile and life-like, presenting a unique home experience. Only family harmony can bring about prosperity, wealth and health, and that everything goes well.