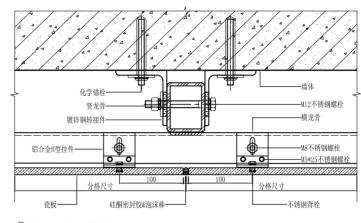

#### Back-bolted Curtain Wall

With the help of professional drilling equipment, a tile will be drilled into a cone-shaped hole at the back according to the designed measurement. Then implant an anchor bolt into the hole and add a screw until the bolt completely expand at the bottom to match the size of the hole, forming a stress-free module.

Then fix a hook piece on the tile with an anti-slip nut, and then install the tile on the mounting bracket.

- 1. This curtain wall can be used in building renovation, processing, construction, installation, project acceptance and maintenance in any curtain wall projects, applicable to both non-seismic buildings and civil buildings with a seismic intensity scales of 6, 7 and 8.
- 2. A 6mm diameter stainless steel back bolt should be used, and the connecting piece should be made of austenitic stainless steel or aluminium alloy with a thickness no less than 3mm.
- 3. There are two major types of back bolts, screw-in back bolts and percussion back bolts.
- 4. The processing of the back bolt hole should be done by special drilling machinery. 安装原理见下图:

- 5. The number, position and depth of the back bolts should be determined by the size, installation method and bearing capacity of the tile. The distance between the centre of the back bolt hole and the edge of the tile should be greater or equal to 50mm while less than or equal to 25% of length of the edge.
- In addition, the distances among different holes at the back should be less than or equal to 800mm.
- 6. The holes must not be damaged or cracked, and the inside of the holes should be smooth and clean.
- 7. After the back bolt hole is processed, the remaining thickness of the tile (which is the distance from the bottom of the hole to the surface of the tile) shall not be less than 3mm.
- 8. The tolerance of the measurement of the back bolts should meet the following requirements:

| Item      | Diameter of Hole |        | Expansion of Bolt |        | Position | Distance between | Distance between |
|-----------|------------------|--------|-------------------|--------|----------|------------------|------------------|
|           | Diameter         | Depth  | Diameter          | Depth  | FOSILION |                  | Hole and Edge    |
| Tolerance | 0~+0.4           | 0~+0.3 | 0~+0.3            | 0~+0.4 | ±0.5     | ±1.5             | 最小 50            |