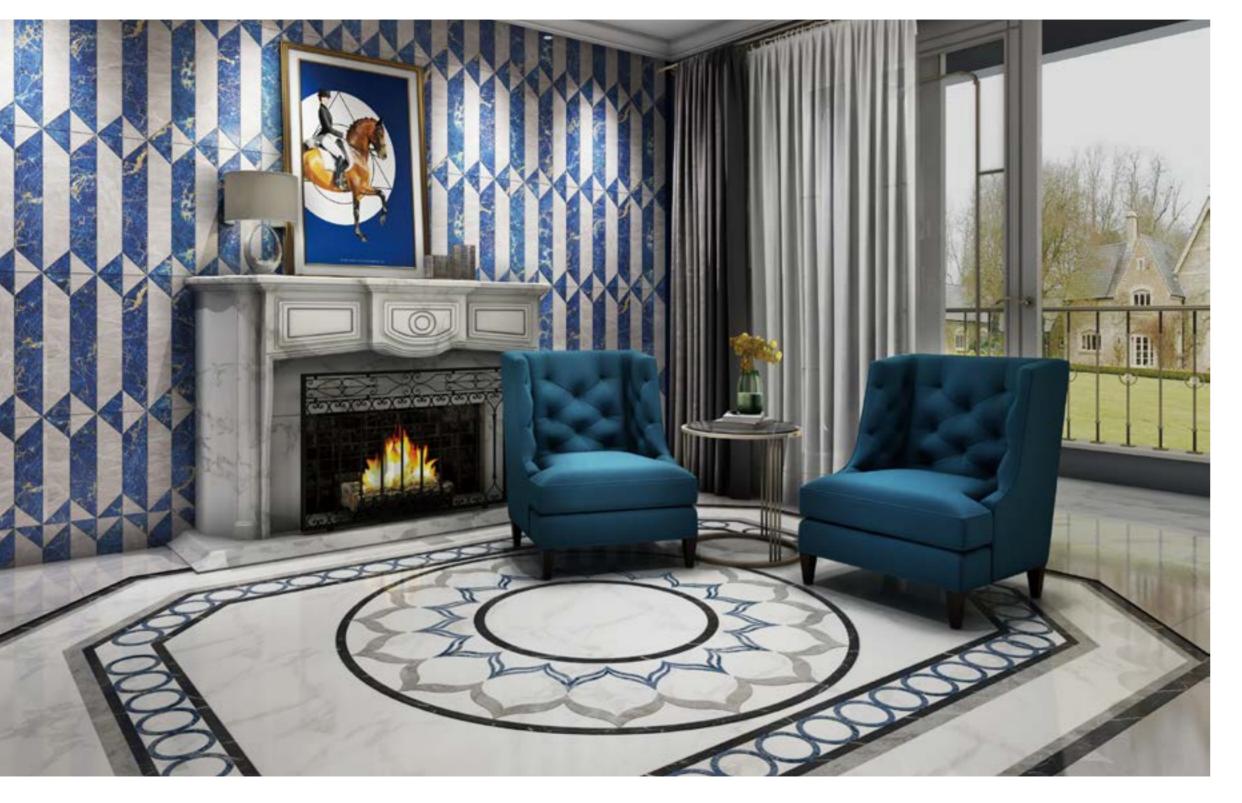

## **MEDALLION**

PH224 3600x2400mm

PH228

1200x1200mm

PH229

1200x1200mm

1200x1200mm

PH227 3600x1200mm

## **MEDALLION**

PH062 3600x3600mm

PH235 3600x3600mm

PH014 3600x3600mm

PH236 3600x3600mm

PH046 3600x3600mm

PH237 3600x3600mm

PH001 3600x3600mm