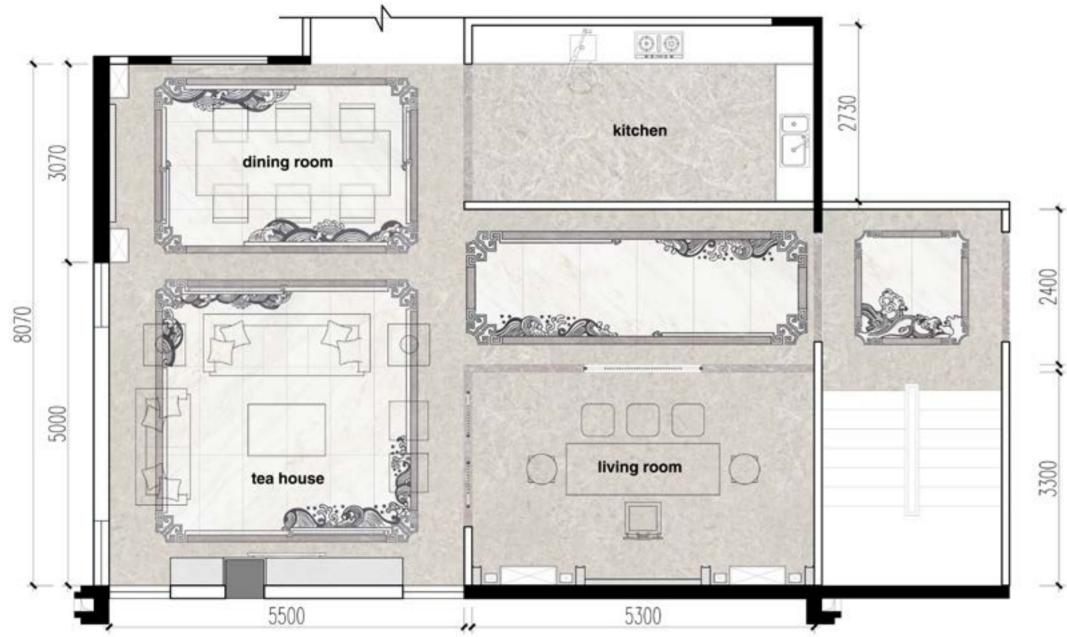

WAVE

Element: Wave - it means kindness, love, sincerity, honesty and noble characterConvolution texture - meaning auspiciousness and wealth

Convolution texture - meaning auspiciousness and wealthIn this case, the mosaic element is extended by the wave design, combined with the Chinese classic element - the loop pattern. The artistic wave pattern is full of passion and strength, which means smooth sailing, marching forward bravely and continuous wealth.

Elegant and noble white (White Onyx) in color, combined with low-key luxury high-grade grey (Claros Grey(dark), Claros Grey(light)).



① WJP2008-1 SIZE: 3600×3600mm/4200×4800mm



② WJP2008-2 SIZE: 2400×3600mm/3600×4000mm



③ WJP2008-3 SIZE: 1200×3600mm/1200×4200mm



④ WJP2008-4 SIZE: 1200×1200mm/1800×1800mm

**■** 37

# RIDE A WAVE



### CHINESE STYLE

LIVING ROOM









### CHINESE STYLE

HALLWAY

③ WJP2008-3 SIZE: 1200×3600mm/1200×4200mm



## HONG KONG STYLE

#### THE RISING SUN

Elements: the rising sun + Egyptian headdress pattern - a symbol of hope, optimistic and cheerful.

The elements are extracted from the early morning sun light and the patterns of Egyptian Pharaoh's headwear. They are artistically transformed into radial and smooth lines. They are combined into a mosaic by symmetrical means. The picture is full of layers and full of power. The combination of the two elements implies a bright future. It is thriving and has a bright future.

The colors are soft and elegant white (Bardiglio) as the main tile, low-key luxury gray (Claros Grey light) as the transition, mysterious gray (Pietra Grey) and Warm