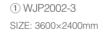

The color is mainly gray and white, and the details are decorated with elegant gold and noble blue.

The combination of hardness and softness adds a sense of fashion to the delicate design.

① WJP2002-3 SIZE: 3600×2400mm

③ WJP2002-4 SIZE: 1200×3600mm

② WJP2002-6 SIZE: 3600×2400mm

(4) WJP2002-2 SIZE: 1800×1800mm

⑤ WJP2002-1 SIZE: 1200×1200mm

FONTAINBLEA matter the set her set her set