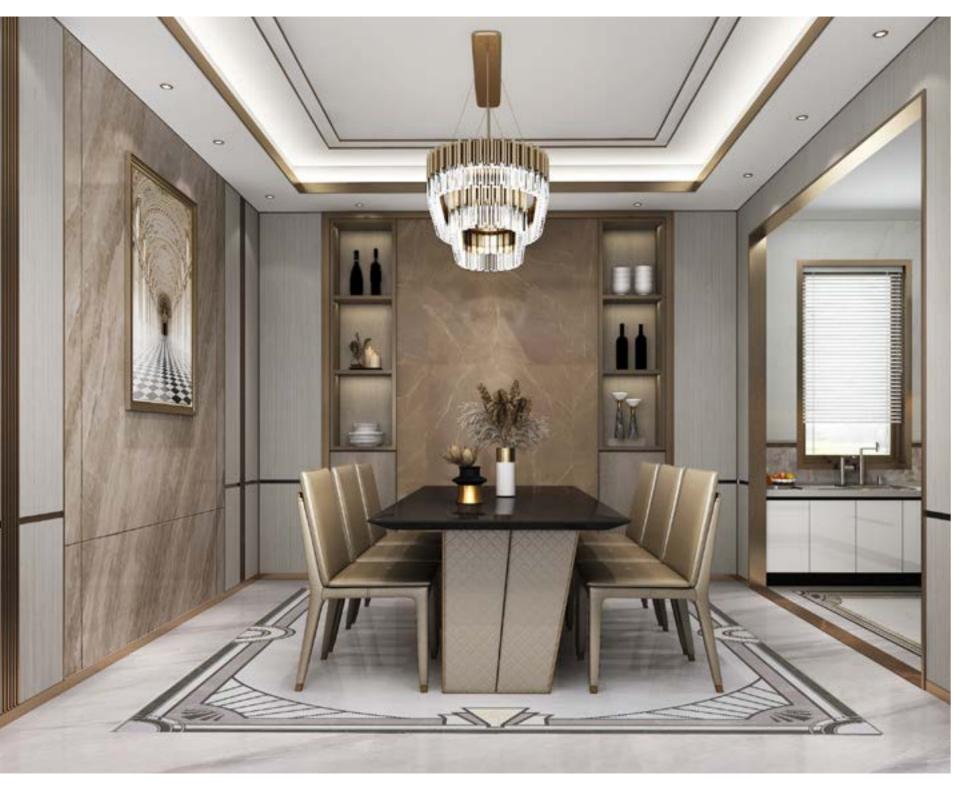

## SIMPLE EUROPEAN STYLE

LIVING ROOM

SIMPLE EUROPEAN STYLE

**DINING ROOM** 

## EUROPEAN STYLE

**DINING ROOM** 

② WJP2004-1 SIZE: 1200×1200mm

**CLASSIC CURVE** 

Elements: C-shaped, S-shaped and other curve elements

The use of mosaic to extract European classical curve elements. The light, thin and soft curve makes the whole design elegant and noble. The warm White Onyx, with the quiet and elegant Armani Grey, is decorated with the mysterious Diamond Blue, which makes it striking, gorgeous and noble as a whole, and gives people a sense of elegance like the vast galaxy.

## EUROPEAN STYLE

**DINING ROOM** 

SIZE: 3600×2400mm

② WJP2005-2

**FOYER** 