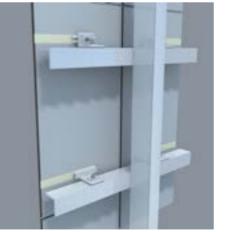

#### Back-bolted Curtain Wall

With the help of professional drilling equipment, a tile will be drilled into a cone-shaped hole at the back according to the designed measurement. Then implant an anchor bolt into the hole and add a screw until the bolt completely expand at the bottom to match the size of the hole, forming a stress-free module.

Then fix a hook piece on the tile with an anti-slip nut, and then install the tile on the mounting bracket.

- 1. This curtain wall can be used in building renovation, processing, construction, installation, project acceptance and maintenance in any curtain wall projects, applicable to both non-seismic buildings and civil buildings with a seismic intensity scales of 6, 7 and 8.
- 2. A 6mm diameter stainless steel back bolt should be used, and the connecting piece should be made of austenitic stainless steel or aluminium alloy with a thickness no less than 3mm.
- 3. There are two major types of back bolts, screw-in back bolts and percussion back bolts.
- 4. The processing of the back bolt hole should be done by special drilling machinery. 安装原理见下图:

#### Connecting Piece

F-shaped

T-shaped

Back-bracketed