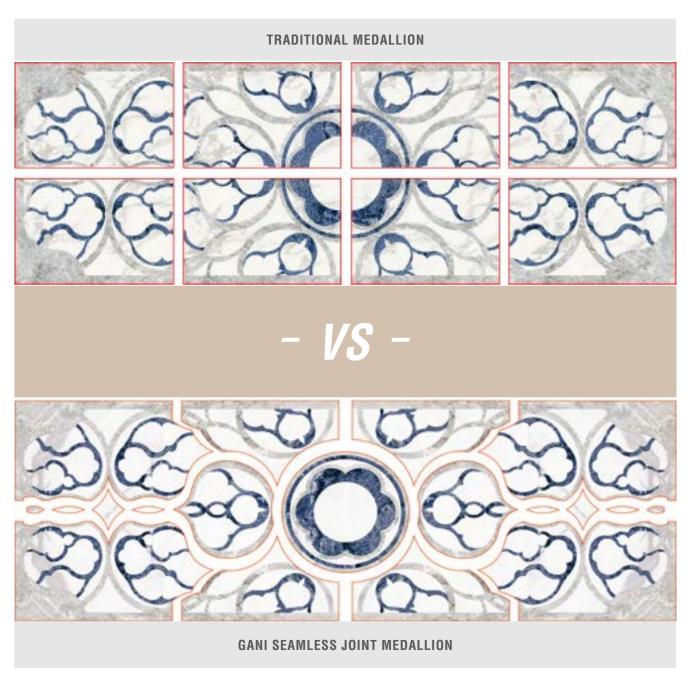

# SEAMLESS JOINT WATER-JET MEDALLION

The normal joint of medallion is 1.5-2mm. This processing seam will bond the surface with glue. But glue will be aging over time and cracks will become black or even deteriorated and fall off. Dirt will be stuck in the seam as well. It will not only affects the aesthetic effect, but also causes serious problems in medallion cleaning and durability.

Considering the user experience of GANI exclusive seamless joint paving technology which has been launched globally in 2018, the accessory center accurately applied this technology and service and launched the seamless joint medallion products. Through the ultra-high pressure five-axis water jet equipment and the industry's top producing technology, the splicing gap is controlled within 0.5mm. GANI seamless joint medallion is exquisite and beautiful while can be tightly combined, durable and easy to clean.

## SEAMLESS JOINT WATER-JET MEDALLION

The normal water-jet medallion products are divided by tiles specification. And thus, the water-jet design will be distributed on different tiles, no matter it is simple or complicated when paved according to the tile specification by workers on site. A complete pattern will be broken by the partition lines of tiles, which lack of aesthetics feeling and coordination.

The advantages of GANI seamless joint medallion: The design retains the integrity of the pattern and hides the cut-off line in the unobvious position. And the product gap will be controlled to be unobvious, nor is it limited by the size of tile. The aesthetic feeling can be restored and presented more perfectly.