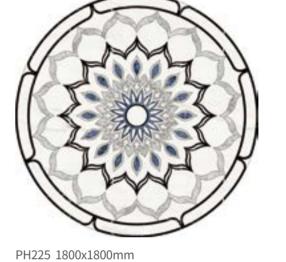

## **MEDALLION**

PH062 3600x3600mm

PH235 3600x3600mm

PH014 3600x3600mm

PH236 3600x3600mm

PH046 3600x3600mm

PH237 3600x3600mm

PH001 3600x3600mm