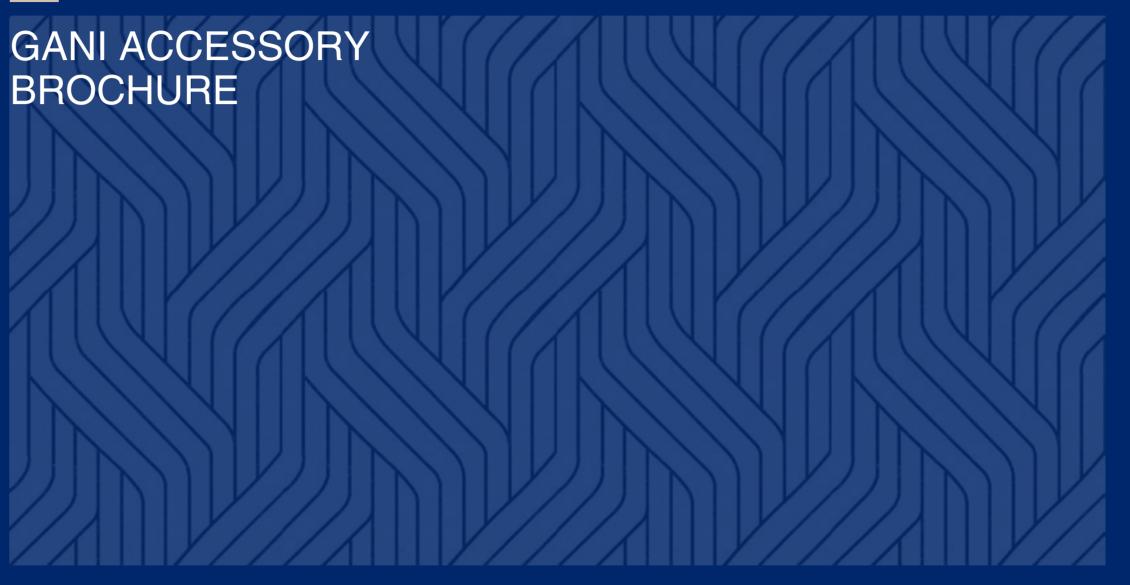

# SEAMLESS JOINT WATER-JET MEDALLION

The normal joint of medallion is 1.5-2mm. This processing seam will bond the surface with glue. But glue will be aging over time and cracks will become black or even deteriorated and fall off. Dirt will be stuck in the seam as well. It will not only affects the aesthetic effect, but also causes serious problems in medallion cleaning and durability.

## SEAMLESS JOINT WATER-JET MEDALLION

The normal water-jet medallion products are divided by tiles specification. And thus, the water-jet design will be distributed on different tiles, no matter it is simple or complicated when paved according to the tile specification by workers on site. A complete pattern will be broken by the partition lines of tiles, which lack of aesthetics feeling and coordination.