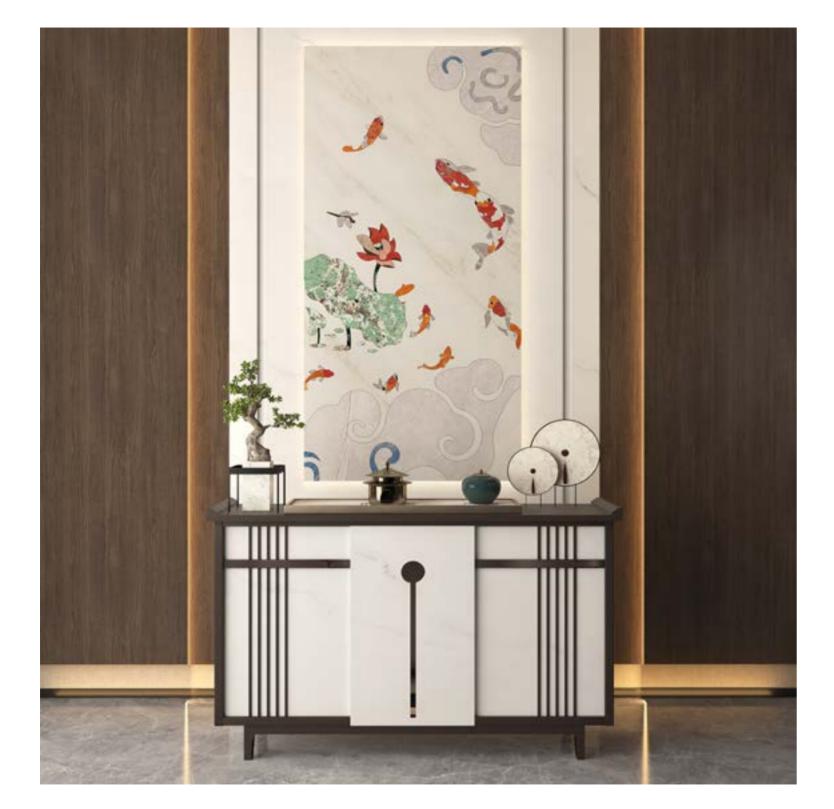

#### Auspicious Nine Carps

Nine represents long-term happiness and well-being while Fish is a metaphor for all things going smoothly. Therefore, the nine carps not only imply good luck, but also bear meanings of getting things done smoothly, making a good fortune and getting promotion. The whole picture is warm and harmonious, expressing a long-term wish for good work and life, health and wealth, and happiness!

PH252 1800x900 (customization available)