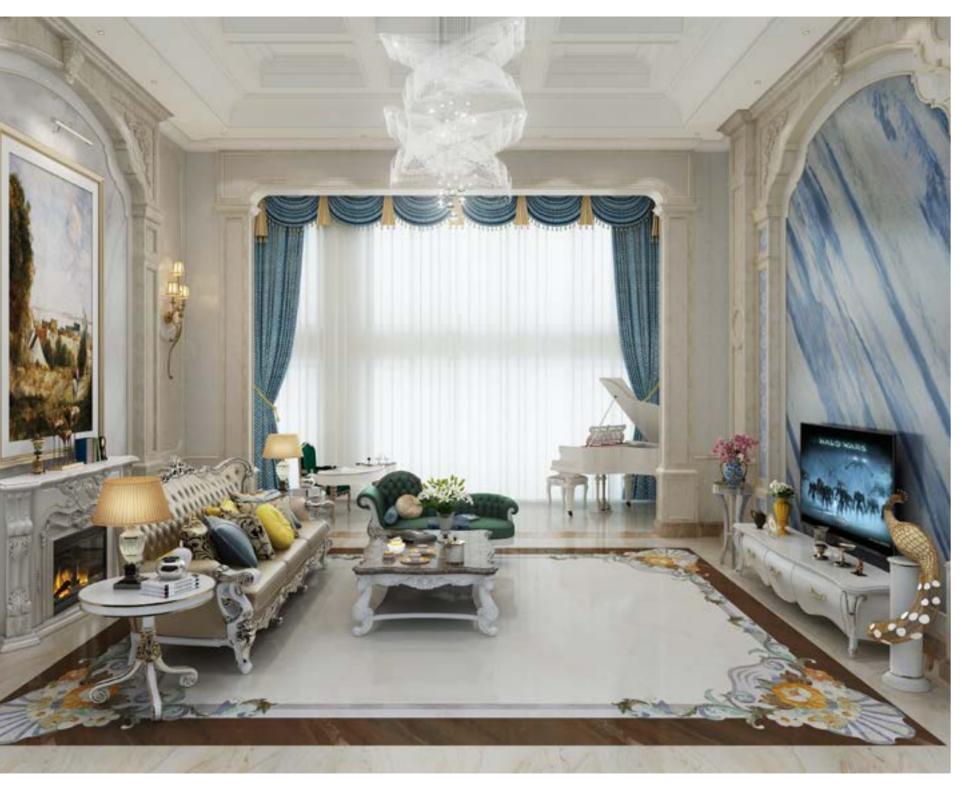

#### SHOW FRAGRANCE

Element: shell: many European countries are close to the sea, and shellfish resources are very rich. Since ancient times, shell has been an element of European creation. A symbol of romantic love.

Rose: European classical elements symbolize beauty and goodness.

Pteris: European classic plant element, represents tenacity, patience, vitality and health. In order to highlight the warm and gorgeous effect of European style atmosphere, the main color of the water jet is warm and elegant (Roman Jade), and the simple and elegant (Copper Dune) accentuates the color, making the water jet more prominent in the space. The water saber combines the classic shell, rose and pteris elements of European style. The smooth lines and the deep and shallow blocks set off the delicate sense of flowers and plants. It means family harmony and happiness.

① WJP2006-3 SIZE: 3600×2400mm

③ WJP2006-4 SIZE: 3600×1200mm

② WJP2006-6 SIZE: 3600×2400mm

(4) WJP2006-2 SIZE: 1800×1800mm

⑤ WJP2006-1 SIZE: 1200×1200mm

17800 2905 235 4780 100 2220 235 3530 340 3555 2100 810 [ 350 1225 2000 1205 ] 1590 600.50 2100 1080 350 350 2100