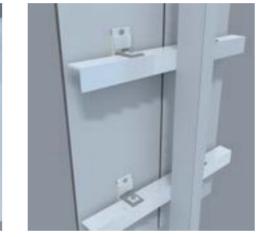

#### Back-bolted Curtain Wall

With the help of professional drilling equipment, a tile will be drilled into a cone-shaped hole at the back according to the designed measurement. Then implant an anchor bolt into the hole and add a screw until the bolt completely expand at the bottom to match the size of the hole, forming a stress-free module.

Then fix a hook piece on the tile with an anti-slip nut, and then install the tile on the mounting bracket.

- 1. This curtain wall can be used in building renovation, processing, construction, installation, project acceptance and maintenance in any curtain wall projects, applicable to both non-seismic buildings and civil buildings with a seismic intensity scales of 6, 7 and 8.
- 2. A 6mm diameter stainless steel back bolt should be used, and the connecting piece should be made of austenitic stainless steel or aluminium alloy with a thickness no less than 3mm.
- 3. There are two major types of back bolts, screw-in back bolts and percussion back bolts.
- 4. The processing of the back bolt hole should be done by special drilling machinery. 安装原理见下图:

#### Connecting Piece

F-shaped

T-shaped

Back-bracketed