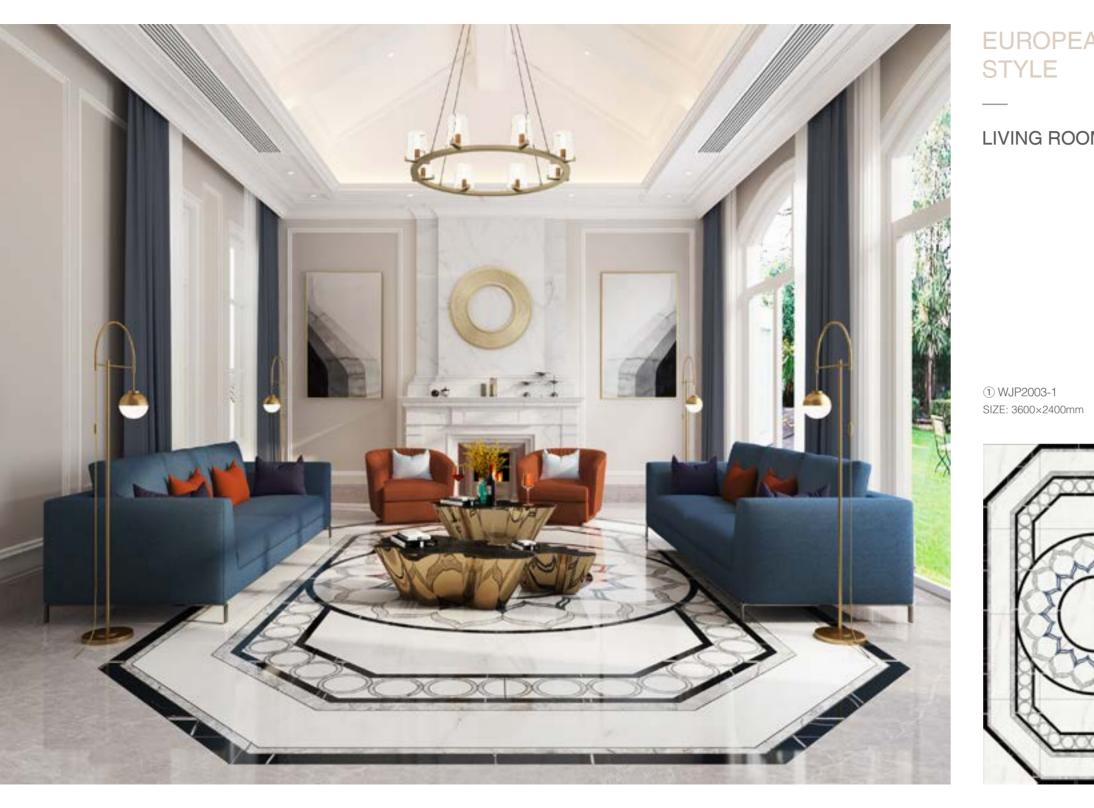

#### **SUMMER FLOWERS**

Element: Purple Dahlia - courage, perseverance, romance.

Inspired by Dahlia, the silhouette is transformed into a full and dignified circular pattern, combined with smooth lines and geometric figures, highlighting the visual changes brought by the pattern. The wall pattern is simplified, reorganized and arranged repeatedly to show the romantic temperament of European style. It has a symbol of generosity and richness.

The colors are white and transparent (Statuario Calacatta), introverted grey (Fior di Pesco Carnico), mysterious and noble black (Laurent Black), and elegant GANI blue (Azul Bahia) ornament.

① WJP2003-1 SIZE: 3600×2400mm

③ WJP2003-3

SIZE: 3600×1200mm

④ WJP200

② WJP2003-2 SIZE: 2400×2400mm

⑤ WJP2003-7 Customizable Sizes

④ WJP2003-4 SIZE: 1800×1800mm

# SUMMER FLOWERS

LIVING ROOM

EUROPEAN STYLE

HALLWAY

③ WJP2003-3 SIZE: 3600×1200mm

**FULL OF LIFE** 

Element: Buttercup leaf: one of the theme elements of European style, symbolizing vigorous vitality, positive, wisdom and art. Iris fragrans: European classic element symbolizes light.