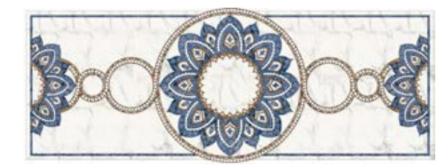

## **MEDALLION**

PH224 3600x2400mm

PH228

1200x1200mm

PH229

1200x1200mm

1200x1200mm

PH227 3600x1200mm

PH232 600x900mm

PH233 600x600mm

EBY91531 900x150mm EBYZ91531 150x150mm