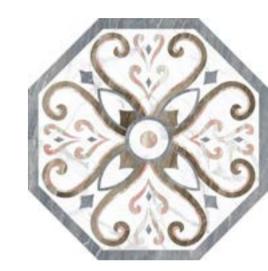

## **MEDALLION**

PH224 3600x2400mm

PH228

1200x1200mm

PH229

1200x1200mm

1200x1200mm

PH227 3600x1200mm

PH232 600x900mm

PH233 600x600mm

EBY91531 900x150mm EBYZ91531 150x150mm