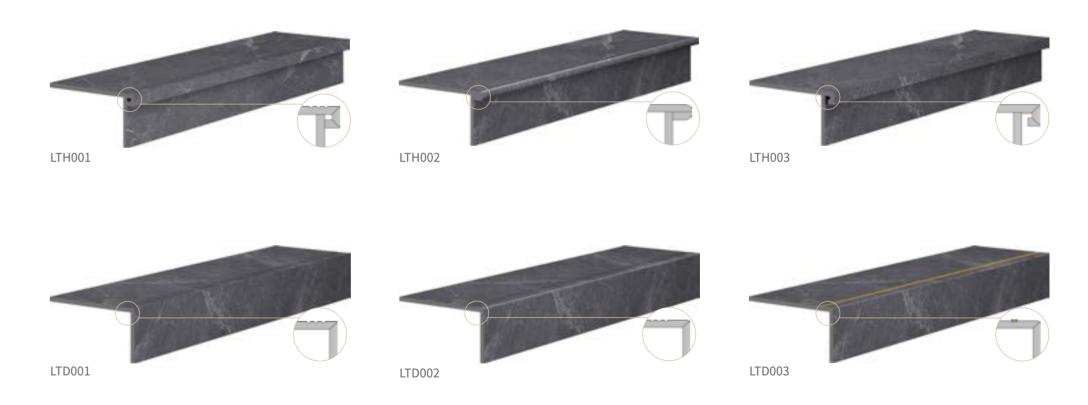

## STAIRCASE

### STAIRCASE

### STAIRCASE

The luminous staircase is designed not only for satisfying daily needs of our clients, but also for adding functions for our smart life, such as light-transmitting, modular control and intelligent control. It gains improvement in safety and maintenance.

The tiles of the steps can also be easily replaced according to your interior design.

#### Features:

- 1. The tiles are non-slip, good in light-transmission, strong in bending strength and high in hardness.
- 2. Its structure is a scientific desgin with modular parts and can be disassembled easily.
- 3. The lamp components are moisture-proof, mildew-proof, electrical leakageproof and energy-saving.
- 4. The light effect can be DIY arranged, and the lighting control intelligent system can be upgraded.
- 5. The stepping panel can be replaced at will according to the change of the customer's interior decoration.