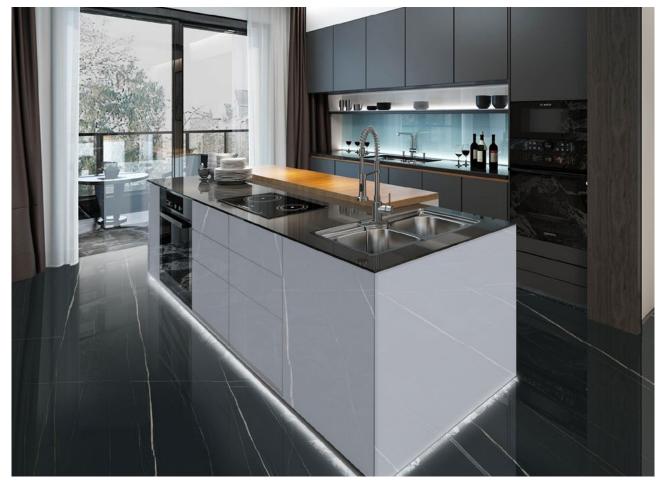

#### 03 Bath And Shower Areas

900x1800 is a perfect size to create amazing full marble bath and showers.Bath backgrounds and top, as well as connected shower walls and floors.

### **05 Connecting Floor And Walls**

The connected vein pattern can be used to create a very strong connection between floors and walls, which can be a very good way to divide the space according to the different functions.