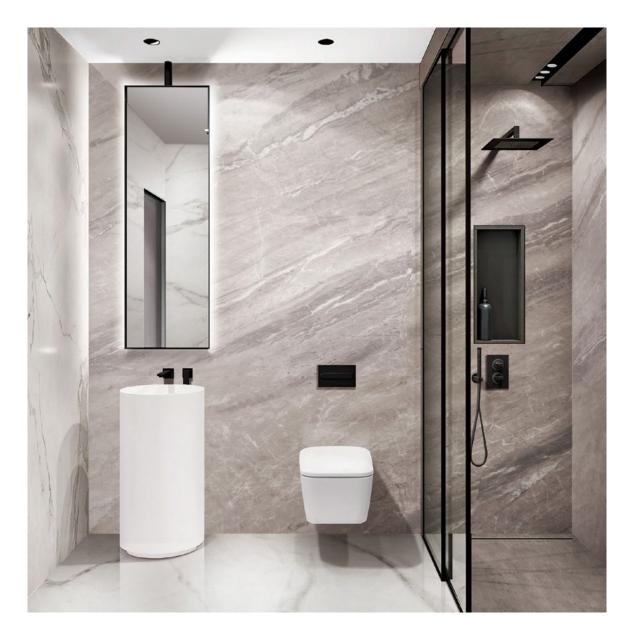

#### 03 Bath And Shower Areas

900x1800 is a perfect size to create amazing full marble bath and showers.Bath backgrounds and top, as well as connected shower walls and floors.