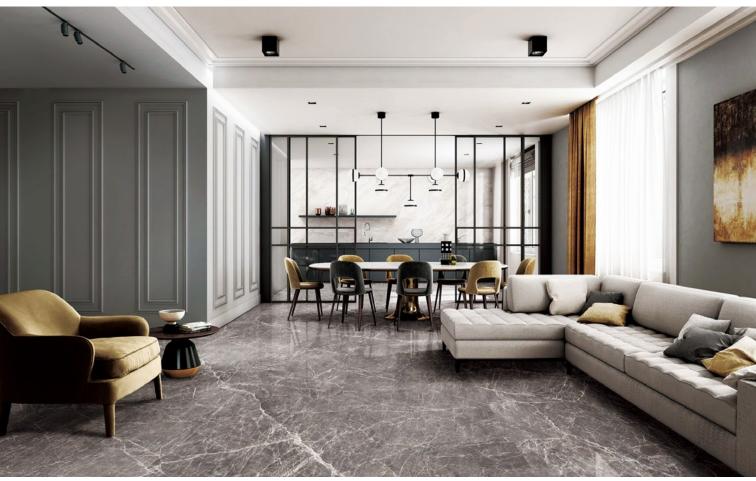

# **SOLUTION & APPLICATION**

The aesthetic application of Gani Continuous Big is not limited to size, space and design. It is a holistic solution to constantly optimize, pursue the ultimate and perfect effect.

### *01* Big Areas And Double Height Walls

Imagine a big and uninterrupted block of marble. Not limited by the size of natural marble blocks.

### **05 Connecting Floor And Walls**

The connected vein pattern can be used to create a very strong connection between floors and walls, which can be a very good way to divide the space according to the different functions.