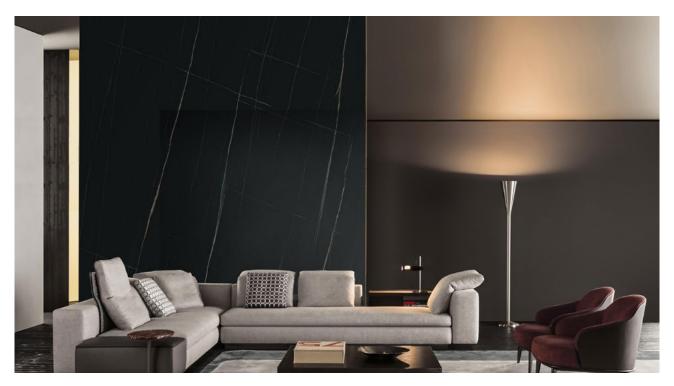

#### 03 Bath And Shower Areas

900x1800 is a perfect size to create amazing full marble bath and showers.Bath backgrounds and top, as well as connected shower walls and floors.