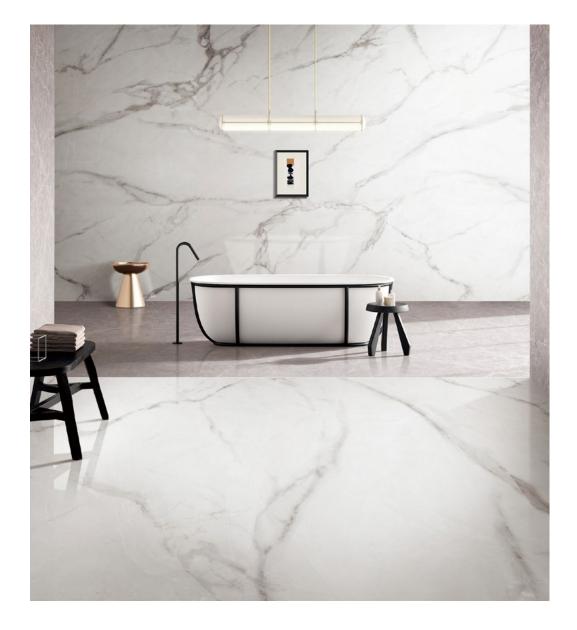

#### 03 Bath And Shower Areas

900x1800 is a perfect size to create amazing full marble bath and showers.Bath backgrounds and top, as well as connected shower walls and floors.