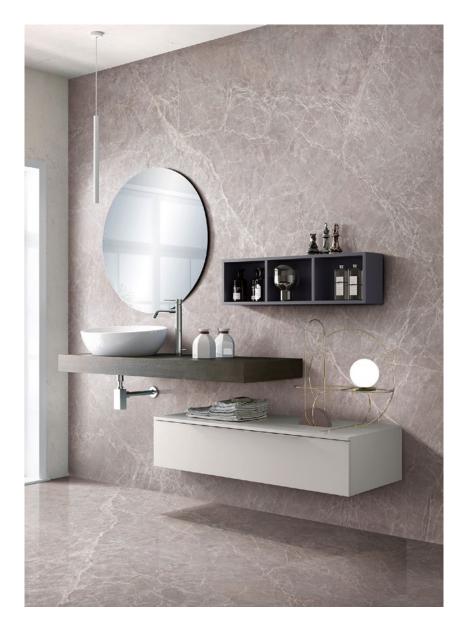

# **SOLUTION & APPLICATION**

The aesthetic application of Gani Continuous Big is not limited to size, space and design. It is a holistic solution to constantly optimize, pursue the ultimate and perfect effect.

#### 03 Bath And Shower Areas

900x1800 is a perfect size to create amazing full marble bath and showers.Bath backgrounds and top, as well as connected shower walls and floors.