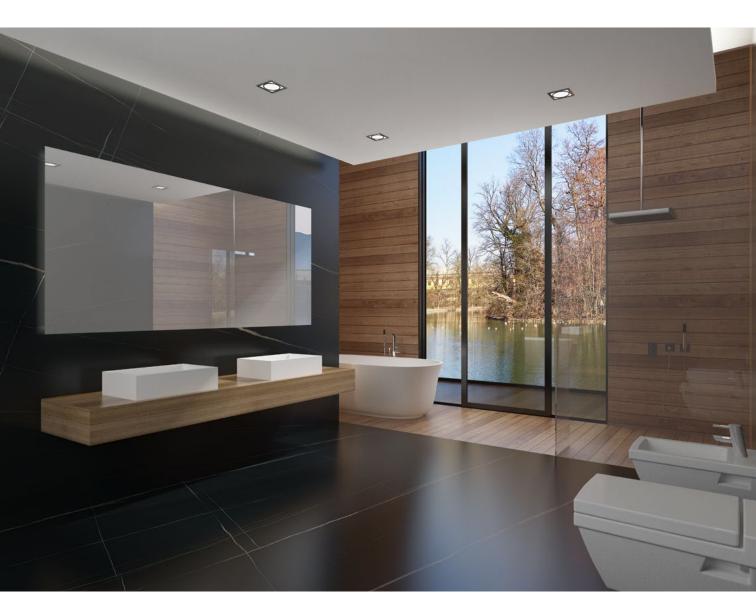

#### 03 Bath And Shower Areas

900x1800 is a perfect size to create amazing full marble bath and showers.Bath backgrounds and top, as well as connected shower walls and floors.