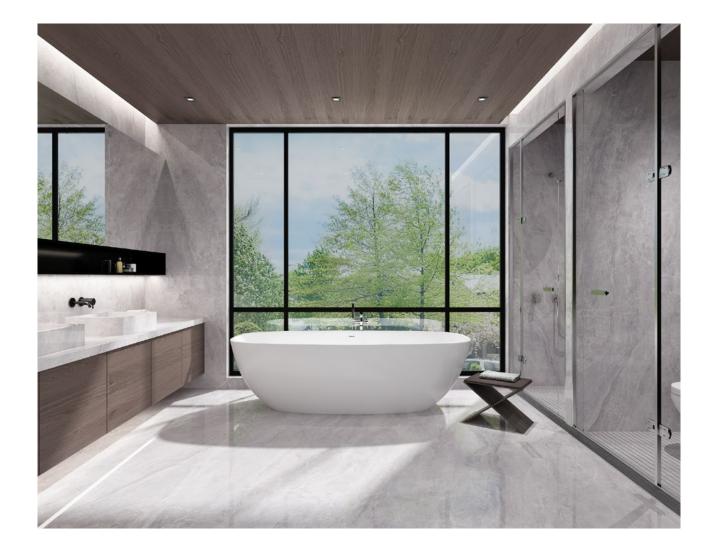

#### 03 Bath And Shower Areas

900x1800 is a perfect size to create amazing full marble bath and showers.Bath backgrounds and top, as well as connected shower walls and floors.