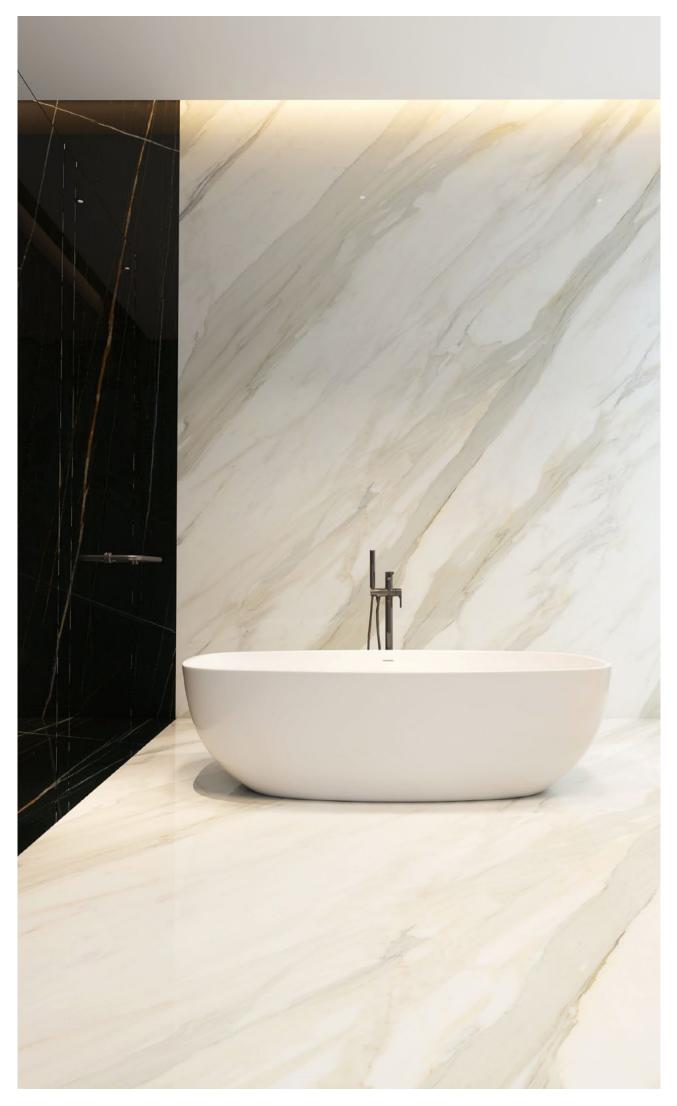

#### 03 Bath And Shower Areas

900x1800 is a perfect size to create amazing full marble bath and showers.Bath backgrounds and top, as well as connected shower walls and floors.