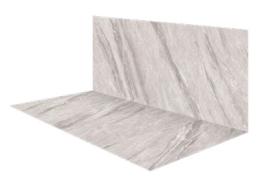

### *01* Big Areas And Double Height Walls

Imagine a big and uninterrupted block of marble. Not limited by the size of natural marble blocks.

### **05 Connecting Floor And Walls**

The connected vein pattern can be used to create a very strong connection between floors and walls, which can be a very good way to divide the space according to the different functions.