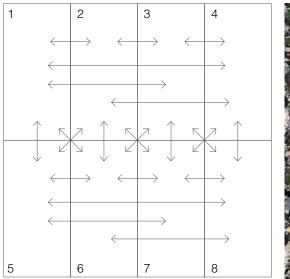

#### 1800x7200mm

The layout of 1-8 is only available for Statuario Calacatta and Statuario. However we can go 1-4 or 5-8 repeated for all items.

#### 3600x7200mm 1800x7200mm

| 1 | 2 | 3 | 4 | 1 | 2 | 3 | 4 |
|---|---|---|---|---|---|---|---|
|   |   |   |   |   |   |   |   |
| 5 | 6 | 7 | 8 | 5 | 6 | 7 | 8 |
|   |   |   |   |   |   |   |   |