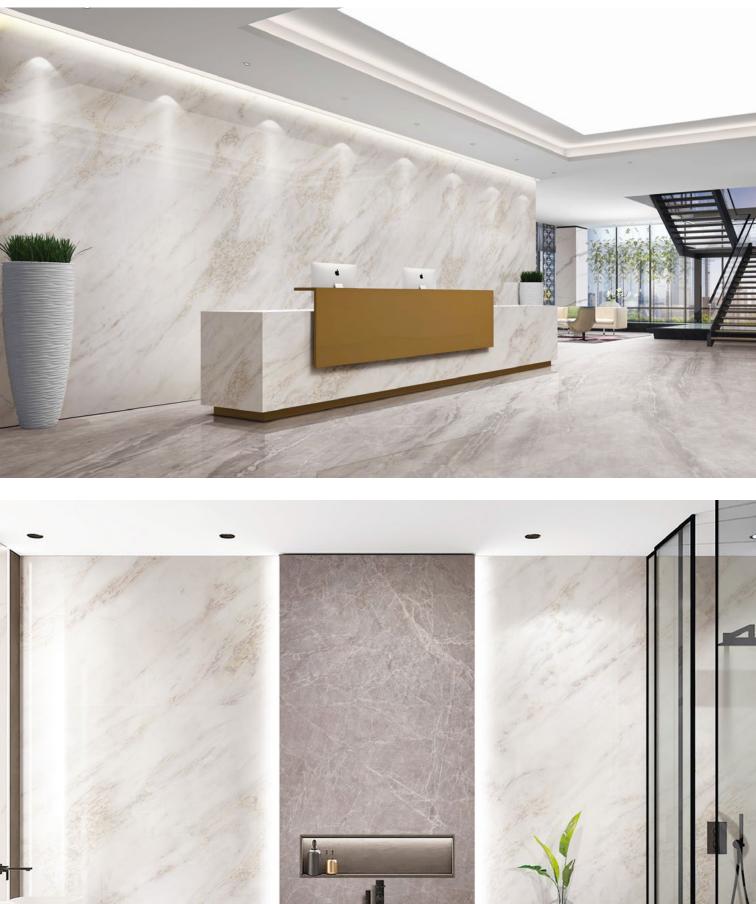

### **05 Connecting Floor And Walls**

The connected vein pattern can be used to create a very strong connection between floors and walls, which can be a very good way to divide the space according to the different functions.