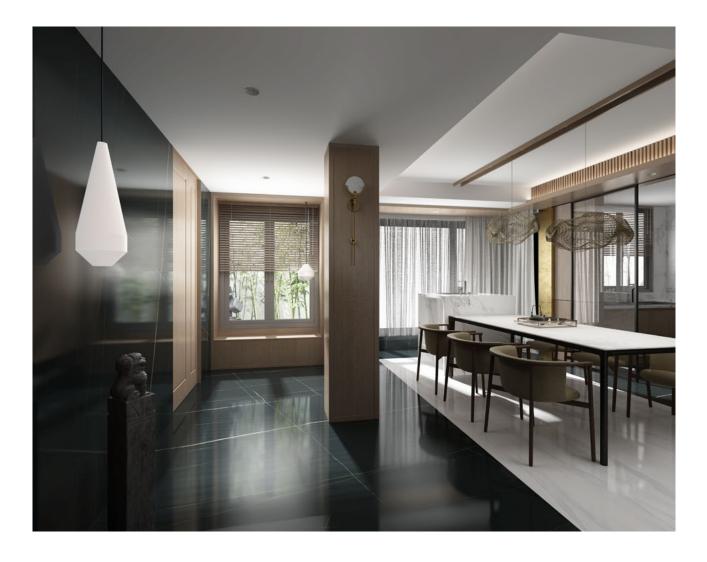

# **SOLUTION & APPLICATION**

The aesthetic application of Gani Continuous Big is not limited to size, space and design. It is a holistic solution to constantly optimize, pursue the ultimate and perfect effect.

### **05 Connecting Floor And Walls**

The connected vein pattern can be used to create a very strong connection between floors and walls, which can be a very good way to divide the space according to the different functions.