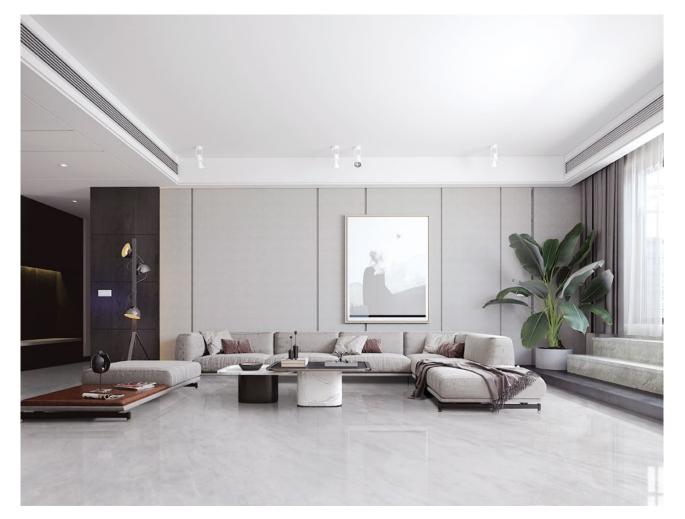

# **SOLUTION & APPLICATION**

The aesthetic application of Gani Continuous Big is not limited to size, space and design. It is a holistic solution to constantly optimize, pursue the ultimate and perfect effect.

### **05 Connecting Floor And Walls**

The connected vein pattern can be used to create a very strong connection between floors and walls, which can be a very good way to divide the space according to the different functions.