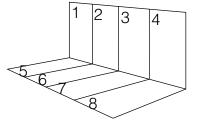

#### 1800x7200mm

The layout of 1-8 is only available for Statuario Calacatta and Statuario. However we can go 1-4 or 5-8 repeated for all items.

#### 3600x7200mm 1800x7200mm

| 1 | 2 | 3 | 4 | 1 | 2 | 3 | 4 |
|---|---|---|---|---|---|---|---|
|   |   |   |   |   |   |   |   |
| 5 | 6 | 7 | 8 | 5 | 6 | 7 | 8 |
|   |   |   |   |   |   |   |   |