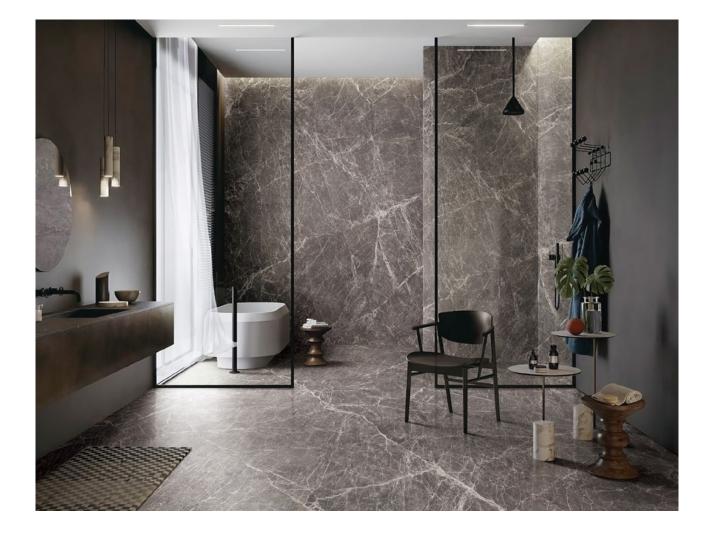

#### 03 Bath And Shower Areas

900x1800 is a perfect size to create amazing full marble bath and showers.Bath backgrounds and top, as well as connected shower walls and floors.

### **05 Connecting Floor And Walls**

The connected vein pattern can be used to create a very strong connection between floors and walls, which can be a very good way to divide the space according to the different functions.