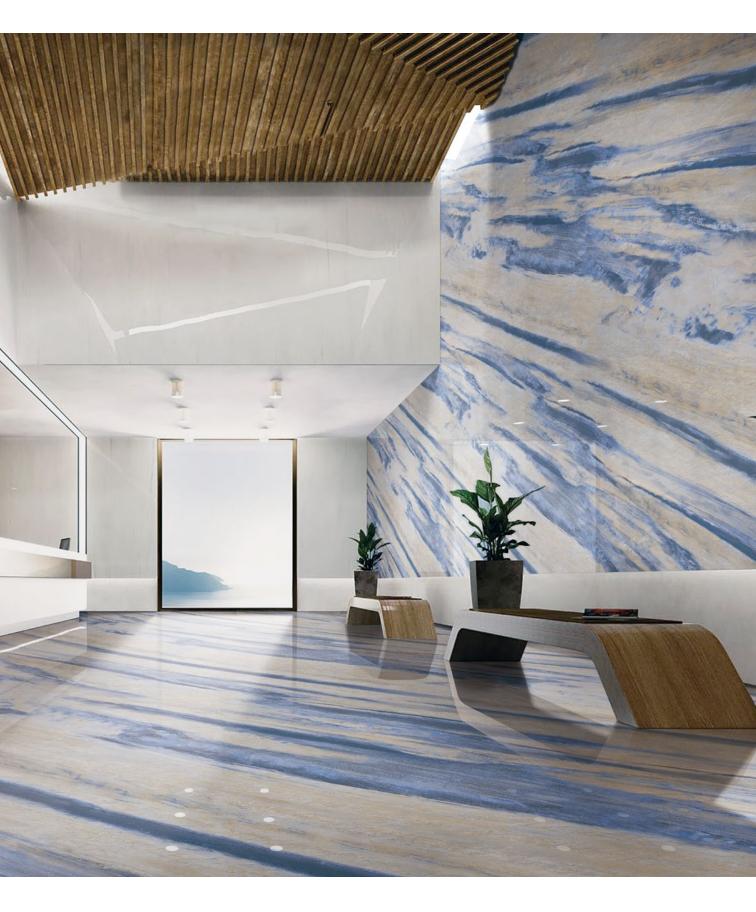

#### 04 Corridors And Hallways

The special design of our patterns which allows connecting not only 4 but 8 patterns in row with no repetition, allow very long connected veins element.

### **05 Connecting Floor And Walls**

The connected vein pattern can be used to create a very strong connection between floors and walls, which can be a very good way to divide the space according to the different functions.