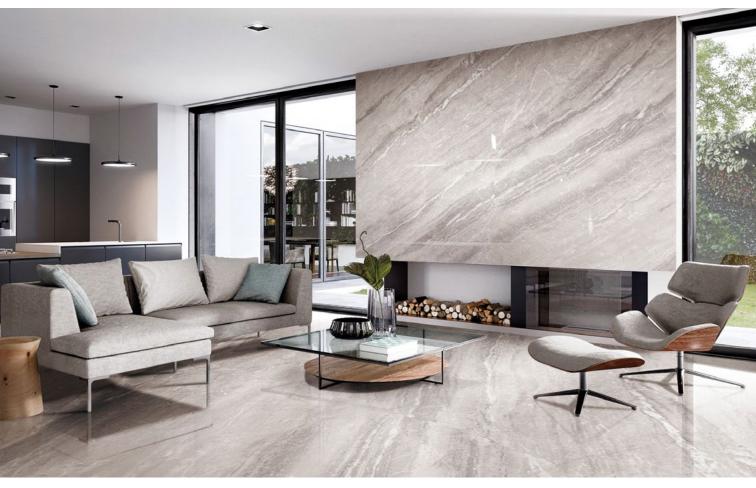

# **SOLUTION & APPLICATION**

The aesthetic application of Gani Continuous Big is not limited to size, space and design. It is a holistic solution to constantly optimize, pursue the ultimate and perfect effect.

#### 02 Highlighting Some Elements Of Your Design

Used on decorative panels, the fully connected veins of our big slabs offer a wonderful key to highlight the most important parts of your projects.