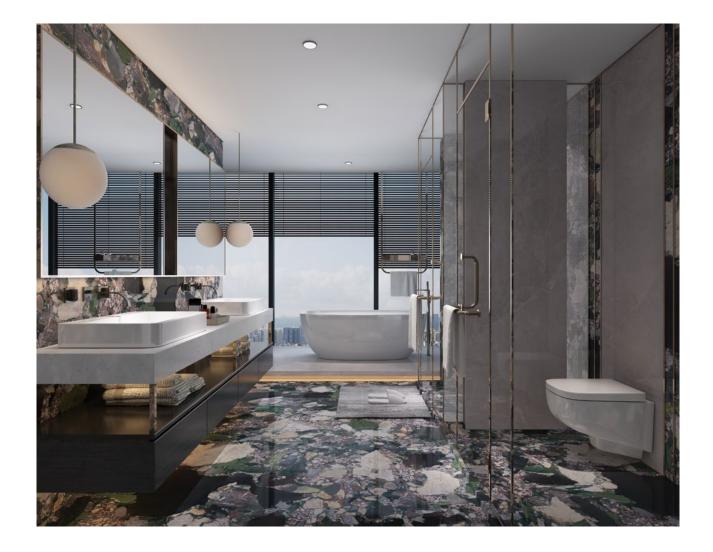

#### 03 Bath And Shower Areas

900x1800 is a perfect size to create amazing full marble bath and showers.Bath backgrounds and top, as well as connected shower walls and floors.