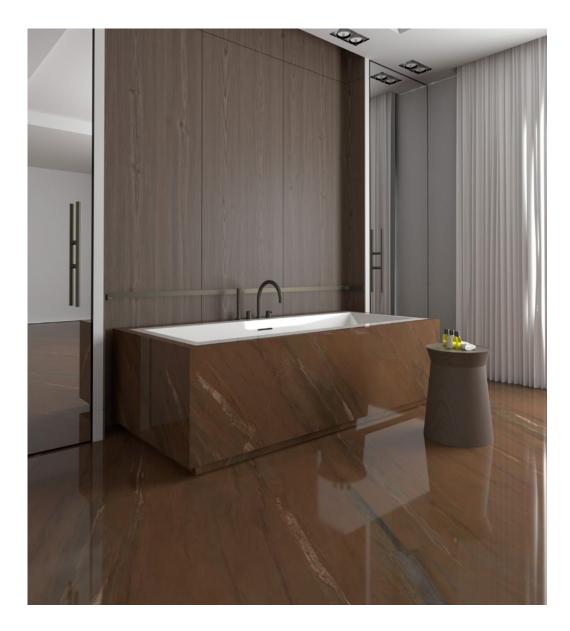

#### 03 Bath And Shower Areas

900x1800 is a perfect size to create amazing full marble bath and showers.Bath backgrounds and top, as well as connected shower walls and floors.