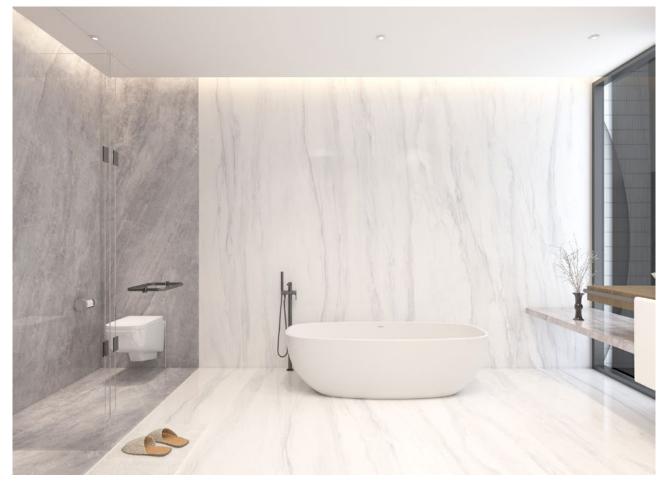

#### 03 Bath And Shower Areas

900x1800 is a perfect size to create amazing full marble bath and showers.Bath backgrounds and top, as well as connected shower walls and floors.