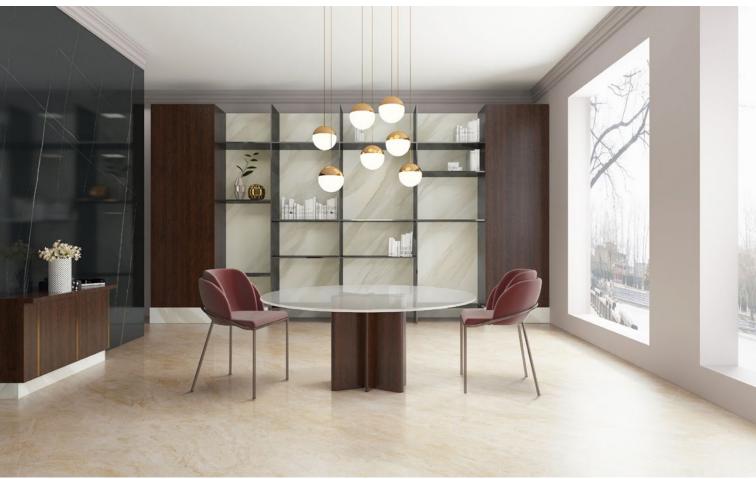

#### 03 Bath And Shower Areas

900x1800 is a perfect size to create amazing full marble bath and showers.Bath backgrounds and top, as well as connected shower walls and floors.

### **05 Connecting Floor And Walls**

The connected vein pattern can be used to create a very strong connection between floors and walls, which can be a very good way to divide the space according to the different functions.