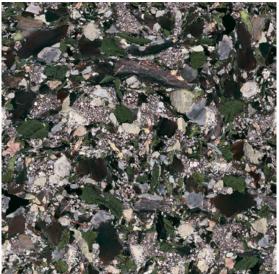

#### 1800x7200mm

The layout of 1-8 is only available for Statuario Calacatta and Statuario. However we can go 1-4 or 5-8 repeated for all items.

#### 3600x7200mm 1800x7200mm

| 1 | 2 | 3 | 4 | 1 | 2 | 3 | 4 |
|---|---|---|---|---|---|---|---|
|   |   |   |   |   |   |   |   |
| 5 | 6 | 7 | 8 | 5 | 6 | 7 | 8 |
|   |   |   |   |   |   |   |   |