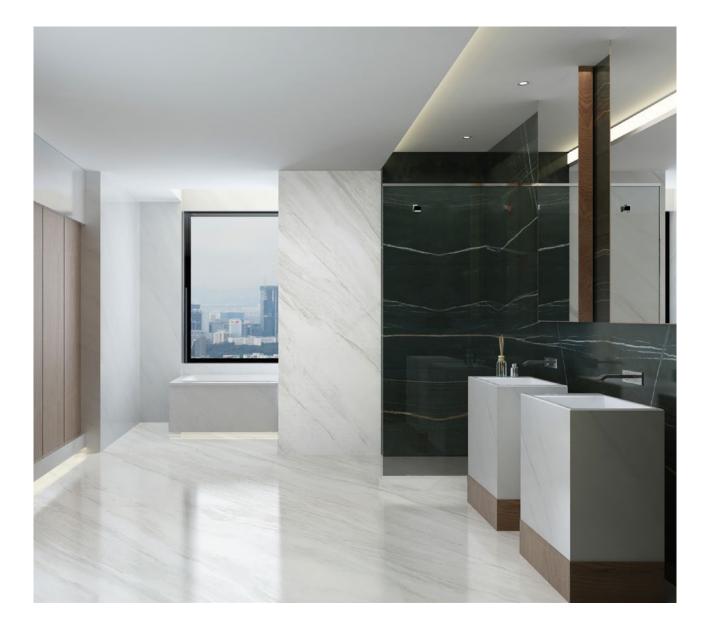

#### 03 Bath And Shower Areas

900x1800 is a perfect size to create amazing full marble bath and showers.Bath backgrounds and top, as well as connected shower walls and floors.

### **05 Connecting Floor And Walls**

The connected vein pattern can be used to create a very strong connection between floors and walls, which can be a very good way to divide the space according to the different functions.