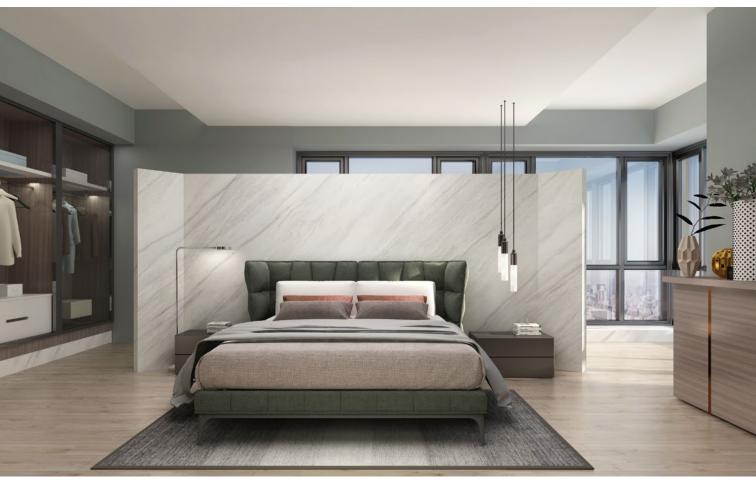

### **05 Connecting Floor And Walls**

The connected vein pattern can be used to create a very strong connection between floors and walls, which can be a very good way to divide the space according to the different functions.