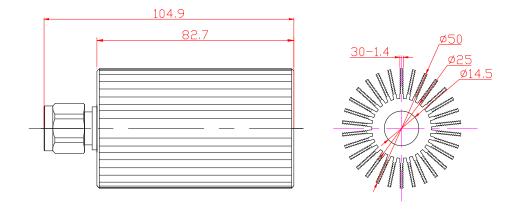

| Electrical Specifications                                  |            |
|------------------------------------------------------------|------------|
| Frequency (MHz)                                            | DC-3700    |
| VSWR                                                       | ≤1.25      |
| Impedance (Ω)                                              | 50         |
| Max. power (W)                                             | 50         |
| Mechanical Specifications                                  |            |
| Connectors type                                            | 1 x N Male |
| Dimension (excluding connectors and mounting bracket) (mm) | 82.7 x φ50 |
| <b>Environmental Specifications</b>                        |            |
| Operating temperature (°C)                                 | -10 to +40 |
| Relative humidity                                          | ≤95%       |
| Applications                                               | Indoor     |