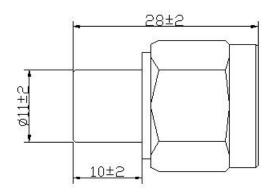

| <b>Electrical Specifications</b>                           |            |
|------------------------------------------------------------|------------|
| Frequency (MHz)                                            | DC-3700    |
| VSWR                                                       | ≤1.2       |
| Impedance (Ω)                                              | 50         |
| Max. power (W)                                             | 5          |
| Mechanical Specifications                                  |            |
| Connectors type                                            | 1 x N Male |
| Dimension (excluding connectors and mounting bracket) (mm) | 28 x φ11   |
| <b>Environmental Specifications</b>                        |            |
| Operating temperature (°C)                                 | -10 to +40 |
| Relative humidity                                          | ≤95%       |
| Applications                                               | Indoor     |