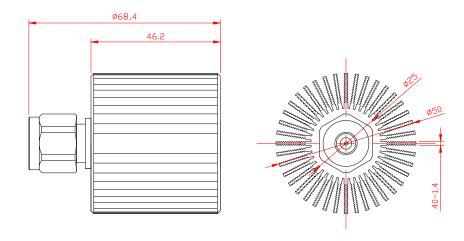

## KL-25-DC35-NM-W

- 25W Load, frequency covers DC-3700 MHz.
- Designed as 50 Ohm termination for terminating open ports on RF equipment.
- Suitable for indoor applications.
- Connectors type is customizable.

| Electrical Specifications                                  |            |
|------------------------------------------------------------|------------|
| Frequency (MHz)                                            | DC-3700    |
| VSWR                                                       | ≤1.25      |
| Impedance (Ω)                                              | 50         |
| Max. power (W)                                             | 25         |
| Mechanical Specifications                                  |            |
| Connectors type                                            | 1 x N Male |
| Dimension (excluding connectors and mounting bracket) (mm) | 46.2 x φ50 |
| <b>Environmental Specifications</b>                        |            |
| Operating temperature (°C)                                 | -10 to +40 |
| Relative humidity                                          | ≤95%       |
| Applications                                               | Indoor     |