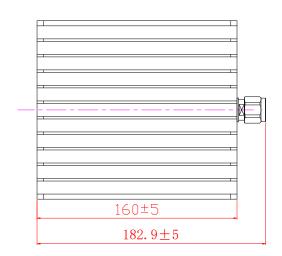

| Electrical Specifications                                  |                |
|------------------------------------------------------------|----------------|
| Frequency (MHz)                                            | DC-3700        |
| VSWR                                                       | ≤1.25          |
| Impedance (Ω)                                              | 50             |
| Max. power (W)                                             | 100            |
| Mechanical Specifications                                  |                |
| Connectors type                                            | 1 x N Male     |
| Dimension (excluding connectors and mounting bracket) (mm) | 120 x 100 x 62 |
| <b>Environmental Specifications</b>                        |                |
| Operating temperature (°C)                                 | -10 to +40     |
| Relative humidity                                          | ≤95%           |
| Applications                                               | Indoor         |