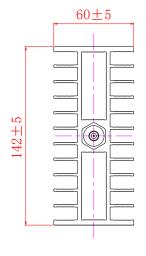

| Electrical Specifications                                  |                |
|------------------------------------------------------------|----------------|
| Frequency (MHz)                                            | DC-3700        |
| VSWR                                                       | ≤1.25          |
| Impedance (Ω)                                              | 50             |
| Max. power (W)                                             | 100            |
| Mechanical Specifications                                  |                |
| Connectors type                                            | 1 x N Male     |
| Dimension (excluding connectors and mounting bracket) (mm) | 120 x 100 x 62 |
| <b>Environmental Specifications</b>                        |                |
| Operating temperature (°C)                                 | -10 to +40     |
| Relative humidity                                          | ≤95%           |
| Applications                                               | Indoor         |