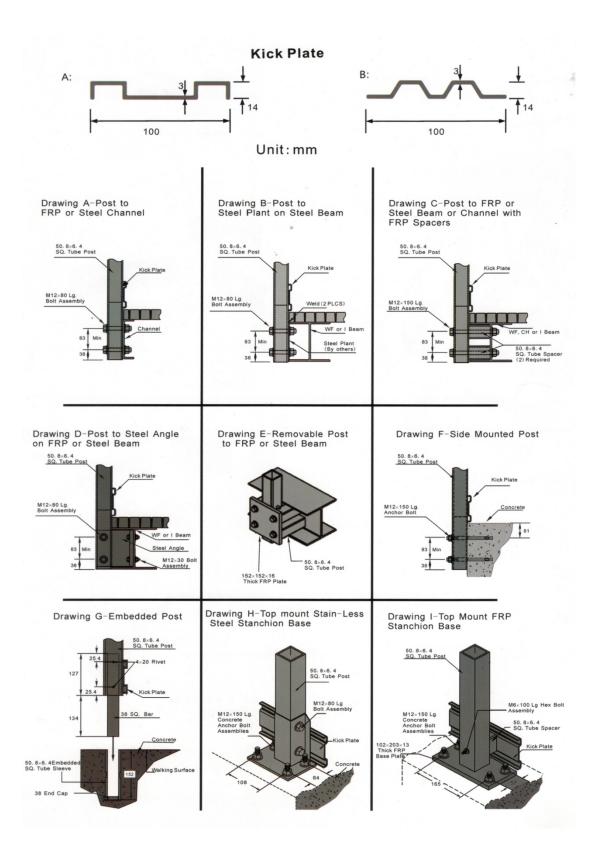

Square Tube Handrail System Both horizontal or incline posts and rails are permanently joined using rivets and an epoxy compound

| Description                                                                                                                                 | Dimensions                                                                                         |
|---------------------------------------------------------------------------------------------------------------------------------------------|----------------------------------------------------------------------------------------------------|
| <u>.</u>                                                                                                                                    |                                                                                                    |
| Distance between Post                                                                                                                       | 1500mm as a maximum                                                                                |
| Height of Handrail                                                                                                                          | 1220mm as a maximum<br>50x50x6.4mm                                                                 |
| Horizontal Post, Square Tube                                                                                                                |                                                                                                    |
| Incline Post, Square Tube                                                                                                                   | 50x50x6.4mm                                                                                        |
| Top Rail, Square Tube                                                                                                                       | 50x50x6.4mm                                                                                        |
| Middle Rail, Square Tube                                                                                                                    | 50x50x6.4mm                                                                                        |
| Top and Middle Rail Splice, Square Tube                                                                                                     | 38x38x6.4mm, 200mm long                                                                            |
| Connection between Post and Top Rail, Square<br>Tube                                                                                        | 38x38x6.4mm, 120mm long                                                                            |
| Connection between Post and Middle Rail,<br>Square Tube                                                                                     | 38x38x6.4mm, 200mm long                                                                            |
| Kick Plate                                                                                                                                  | 100x14x3mm                                                                                         |
| Kick Plate splice, Plate                                                                                                                    | 45mm wide x 101mm long x 6mm thick                                                                 |
| 90°Kick Plate Splice, Angle                                                                                                                 | 54x29x6.4mm                                                                                        |
| 90°Handrail Fitting                                                                                                                         | 3 pcs of 152x152x13mm FRP angle, 38mm long                                                         |
| Adjustable Handrail Fitting Plastic                                                                                                         | <b>39°to 180°</b>                                                                                  |
| Rivet for Rail to Post and Kick Plate to Post                                                                                               | 4x20mm                                                                                             |
| Fitting                                                                                                                                     | 4x20mm                                                                                             |
| Space Material, Square Tube                                                                                                                 | 50x50x6.4mm                                                                                        |
| Connection Between<br>Post and Top Rail<br>Optimized Table Fitting<br>Fost and Middle Rail<br>Uniconted Rail Post<br>S0.8x6.4mm Square Tube |                                                                                                    |
| Ball Salias Kick Plate P                                                                                                                    | Connection<br>Between<br>Post and<br>Middle Rail<br>Three pieces of Angle<br>152+152+13, 38mm Long |