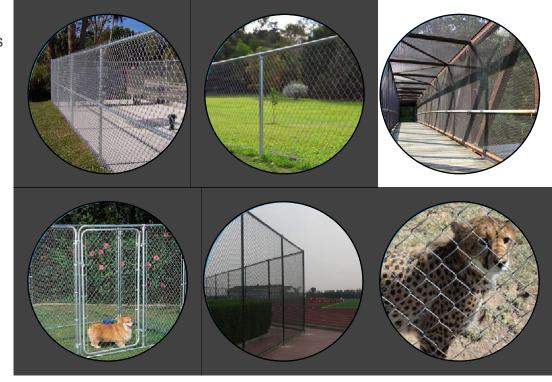

## **Applications**

Chain link fence is a cost effective fencing option for residential, commercial and industrial areas, its countless applications includes

- Dog kennel
- Sports grounds and facilities
- Parks and reserves
- Commercial properties
- Home yard
- Golf courses
- Schools
- Airports