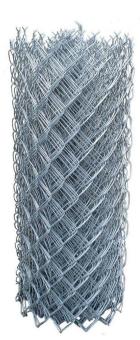

### Galvanized chain linkfence

Galvanized chain link fence is the traditional option for securing your properties both in residential and commercial applications. We use hot-dipped zinc coating which conforms to ASTM A392 for long service life warranty. For added security of commercial properties, barbed wire or razor ribbon is available to install onto the fence top.