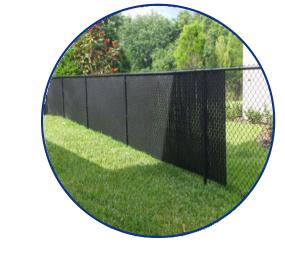

## **Privacy Slats**

Want privacy plus security? Chain link fence with insertion of privacy slats is a good choice. PVC slats with various colour blend

with the surroundings you're living.

#### Benefits:

- Durable construction.
- Increased security and privacy.
- Easy installation with no tolls required.
- Maintenance free.

#### Colour available:

- White, green, black, brown, beige, orange, dark blue.
- Customized colour are also available.