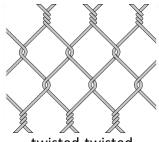

Length: 30' to 165'.

**Selvage**: twisted-twisted, knuckle-knuckle, knuckle-twisted.

#### "Knuckle" design to avoid sharp ends; "Twisted" method for more security.

knuckle-knuckle

knuckle-twisted