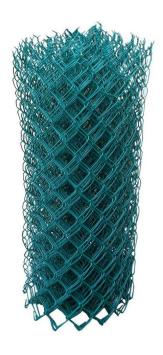

## ✓ PVC chain linkfence

PVC (Vinyl-coated) chain link fence is an ideal choice for homes, yards and light commercial projects that require security, durability and affordability. Environmentally friendly colors (black, green and brown) blends naturally with the surroundings and allows the beauty of the landscaping to show through. PVC slats are available in various colour if privacy is needed.