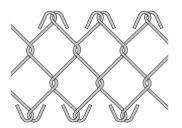

Length: 30' to 165'.

**Selvage**: twisted-twisted, knuckle-knuckle, knuckle-twisted.

#### "Knuckle" design to avoid sharp ends; "Twisted" method for more security.

knuckle-knuckle

knuckle-twisted