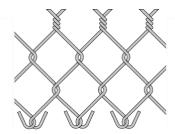

Length: 30' to 165'.

**Selvage**: twisted-twisted, knuckle-knuckle, knuckle-twisted.

#### "Knuckle" design to avoid sharp ends; "Twisted" method for more security.

knuckle-knuckle

knuckle-twisted