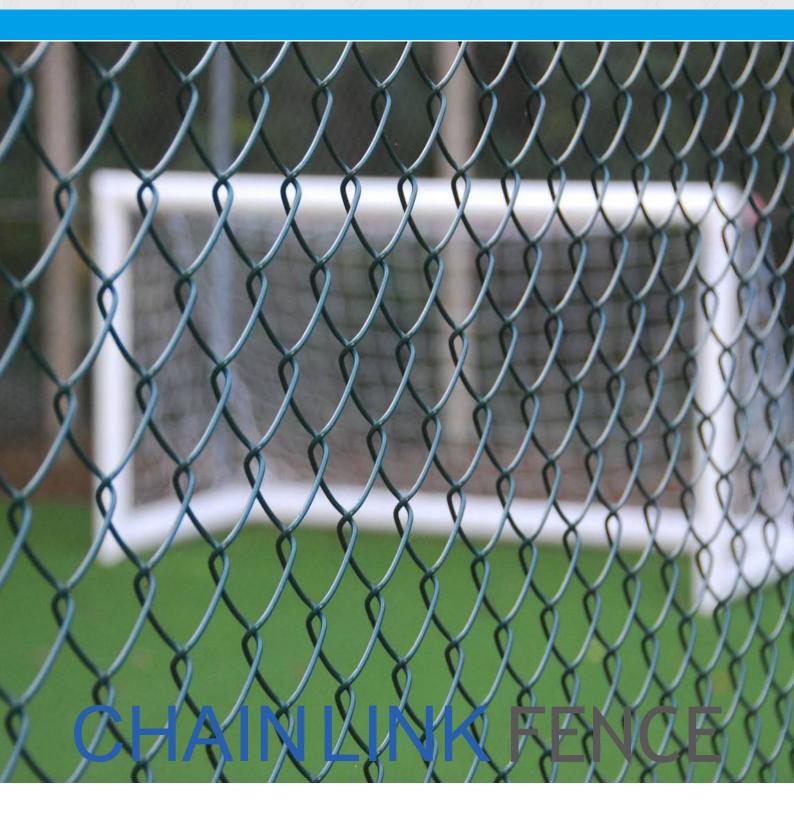

# **CHAIN LINK FENCE**

### Galvanized chain linkfence

Galvanized chain link fence is the traditional option for securing your properties both in residential and commercial applications. We use hot-dipped zinc coating which conforms to ASTM A392 for long service life warranty. For added security of commercial properties, barbed wire or razor ribbon is available to install onto the fence top.

## ✓ PVC chain linkfence

PVC (Vinyl-coated) chain link fence is an ideal choice for homes, yards and light commercial projects that require security, durability and affordability. Environmentally friendly colors (black, green and brown) blends naturally with the surroundings and allows the beauty of the landscaping to show through. PVC slats are available in various colour if privacy is needed.