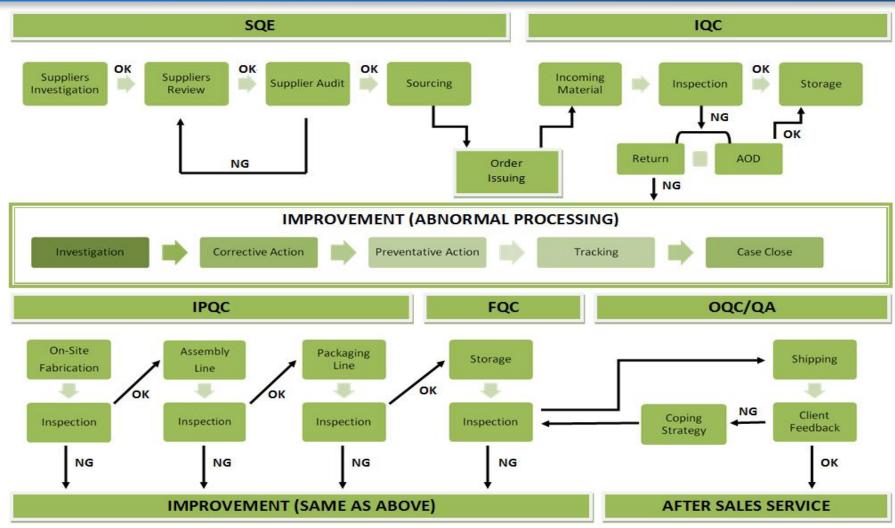

#### **Production and Quality control process**

## Materials quality assurance

## **Quality Control System**

#### **Production & Quality Control process**

SEDEX BSCI Certified