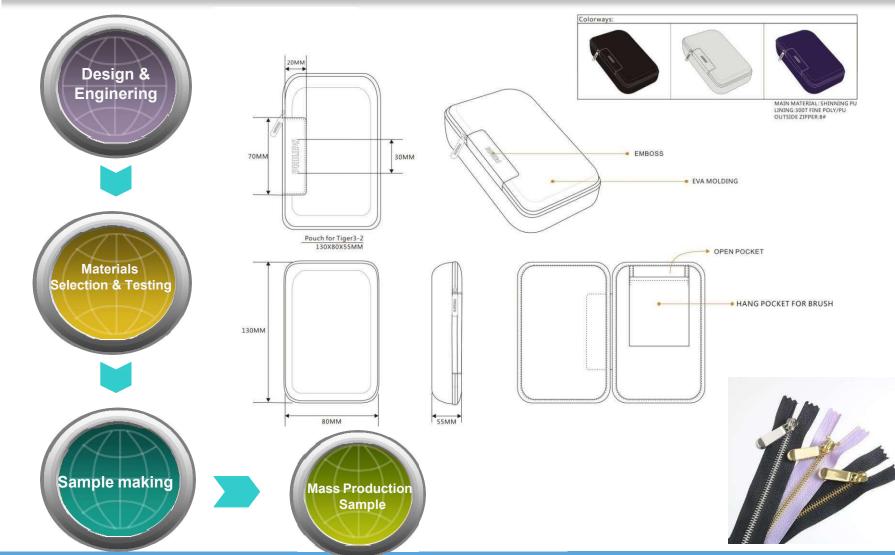

in HCM, Vietnam. The factory in China, named with QUANZHOU HECHENG BAGS CO., LTD, and the other one in Vietnam, named with DONG VIET INDUSTRIAL CO., LTD, which is joint venture company. The plant in Vietnam is managed by the local people who are clearly know the culture and law there, and the QC & technician team were trained to reach the level as our China's factory. Most projects will be handle by the sales in our head office on China, including the sample development, materials purchasing and shipping arrangement. We always try our best to satisfy our respectful clients, and our goal is to bring the value beyond their expectations.

#### **Factory profile**

procedure





Procedure

Procedure

## **Production facilities**





### Products Development ---Quick development in China





## **Production facilities**





## Factory in Veitnam





## **Factory**

Warehouse









# Factory Cutting area





## Factory Production line





# Factory Production line





# Factory Inspection





# Factory Packing area





## **QA** facilities





## Testing facilities in Veitnam







Testing Equip-ments



#### **Production and Quality control process**





## Materials quality assurance



#### **SVHC** high concern substances control

| Test and controlled Processing | Raw Material         | Silk screen Paint    | Finished<br>Product |
|--------------------------------|----------------------|----------------------|---------------------|
| Heavy Metal                    | Outside lab          | Outside Lab          | Outside Lab         |
| ASIM963 / EN71-3