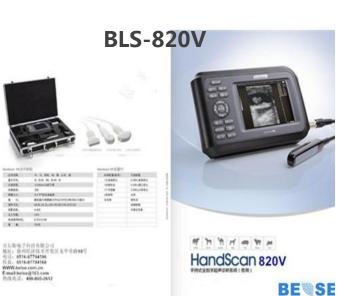

atus and needs of various countries in the field of ultrasound medicine, providing more accurate positioning and strategy for the promotion and sales of the company's products overseas market. At the same time, it effectively promotes the expansion of the company's overseas sales performance and continuously improves overseas. Market share and international recognition of the Bells brand.







**BLS-X3** 

BLS-810P7、810P8

BLS-830, 810L

**Product isplay** 

Full digital ultrasound diagnostic system

**BLS-810** 

BLS-830

**BLS-860** 











#### **Product Display**

All-digital color Doppler ultrasound system

BLS-X2







**BLS-X6** 





The first part

### **Product Display**

**ENT Treatment Unit** 









#### **Product Display**

Veterinary Ultrasound





**BLS-880** 





### **Product Display**

Ultrasound-guided Visual Flow Machine







## Technical team

—BELSE—







#### Sales

It is distributed to medical institutions in more than 30 provinces, municipalities and autonomous regions in China, and is exported to Asia, Africa, Europe, Latin America, the Middle East and other regions. •

#### **After sale**

Intimate one-year after-sales service guarantee, solve problems online and remotely anytime, anywhere, and solve problems quickly and effectively.



#### R&D

With a professional R & D team, based on the original black and white ultrasound, launched a new generation of all-digital ultrasound diagnostic system, all-digital ultrasound guided gynecological uterine surgery instrument, ENT examination and treatment table, and has 2 invention patents,