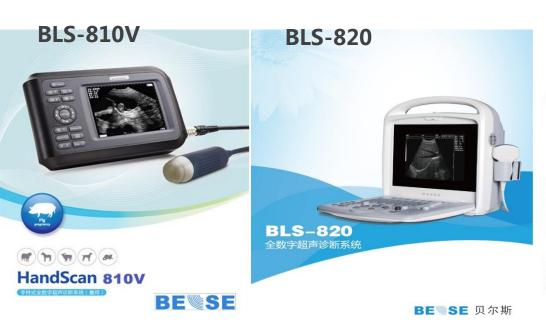

status and needs of various countries in the field of ultrasound medicine, providing more accurate positioning and strategy for the promotion and sales of the company's products overseas market. At the same time, it effectively promotes the expansion of the company's overseas sales performance and continuously improves overseas. Market share and international recognition of the Bells brand.







**BLS-X3** 

BLS-810P7、810P8

BLS-830, 810L

**Product isplay** 

Full digital ultrasound diagnostic system

**BLS-810** 

BLS-830

**BLS-860** 











#### **Product Display**

All-digital color Doppler ultrasound system

BLS-X2







**BLS-X6** 





The first part

### **Product Display**

**ENT Treatment Unit** 









#### **Product Display**

Veterinary Ultrasound





**BLS-880** 





### **Product Display**

Ultrasound-guided Visual Flow Machine







## Technical team

—BELSE—







#### Sales

It is distributed to medical institutions in more than 30 provinces, municipalities and autonomous regions in China, and is exported to Asia, Africa, Europe, Latin America, the Middle East and other regions. •

#### **After sale**

Intimate one-year after-sales service guarantee, solve problems online and remotely anytime, anywhere, and solve problems quickly and effectively.



#### R&D

With a professional R & D team, based on the original black and white ultrasound, launched a new generation of all-digital ultrasound diagnostic system, all-digital ultrasound guided gynecological uterine surgery instrument, ENT examination and treatment table, and has 2 invention patent