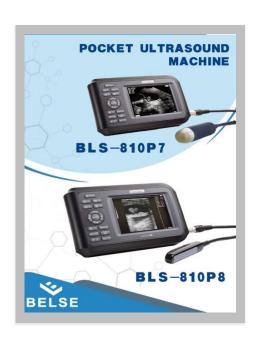

**BLS-X3** 

BLS-810P7、810P8

BLS-830, 810L

**Product isplay** 

Full digital ultrasound diagnostic system

**BLS-810** 

BLS-830

**BLS-860** 