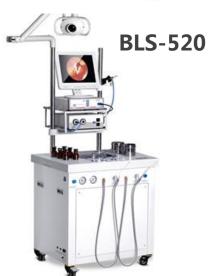

munication, we have a deep understanding of the market capacity, usage status and needs of various countries in the field of ultrasound medicine, providing more accurate positioning and strategy for the promotion and sales of the company's products overseas market. At the same time, it effectively promotes the expansion of the company's overseas sales performance and continuously improves overseas. Market share and international recognition of the Bells brand.







**BLS-X3** 

BLS-810P7、810P8

BLS-830, 810L

**Product isplay** 

Full digital ultrasound diagnostic system

**BLS-810** 

BLS-830

**BLS-860** 











#### **Product Display**

All-digital color Doppler ultrasound system

BLS-X2







**BLS-X6** 





The first part

### **Product Display**

**ENT Treatment Unit** 









#### **Product Display**

Veterinary Ultrasound





**BLS-880** 





### **Product Display**

Ultrasound-guided Visual Flow Machine







## Technical team

—BELSE—







#### Sales

It is distributed to medical institutions in more than 30 provinces, municipalities and autonomous regions in China, and is exported to Asia, Africa, Europe, Latin America, the Middle East and other regions. •

#### **After sale**

Intimate one-year after-sales service guarantee, solve problems online and remotely anytime, anywhere, and solve problems quickly and effectively.



#### R&D

With a professional R & D team, based on the original black and white ultrasound, launched a new generation of all-digital ultrasound diagnostic system, all-digital ultrasound guided gynecological uterine surgery inst