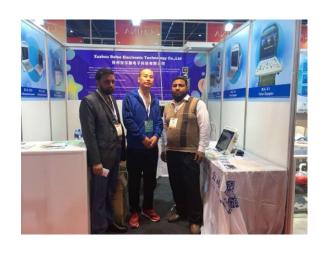

### 2019 Dubai Arab international medical exhibition

The success of the 2018 show gives us Bells more confidence in our products and services.

Figure 1 to Figure 3 are the photos of the general manager QiFeng and the foreign merchants who have experienced the Bells equipment.

From January 28th to January 31st, 2019, Belse participated in the Arab International Medical Exhibition in Dubai with high-quality, high-end ultrasound medical equipment. As an exhibitor, we highlighted the company's Bultrasound and color-super products, including BLS-X1 and BLS-X2, BLS-X3, BLS-820, BLS-830, etc. Attracted dealers and doctors from the United Arab Emirates, Pakistan, Iraq, Bangladesh, Saudi Arabia, Sudan, Egypt, India, Kuwait, Malaysia, Indonesia, Poland, Ukraine, Turkey and many other countries in the Middle East, Europe and Southeast Asia to come to the booth for consultation and negotiation.