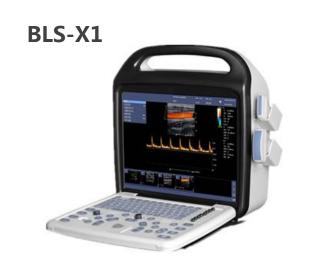

From January 28th to January 31st, 2019, Belse participated in the Arab International Medical Exhibition in Dubai with high-quality, high-end ultrasound medical equipment. As an exhibitor, we highlighted the company's Bultrasound and color-super products, including BLS-X1 and BLS-X2, BLS-X3, BLS-820, BLS-830, etc. Attracted dealers and doctors from the United Arab Emirates, Pakistan, Iraq, Bangladesh, Saudi Arabia, Sudan, Egypt, India, Kuwait, Malaysia, Indonesia, Poland, Ukraine, Turkey and many other countries in the Middle East, Europe and Southeast Asia to come to the booth for consultation and negotiation.

#### **Product Display**

All-digital color Doppler ultrasound system

BLS-X2

**BLS-X6** 

The first part