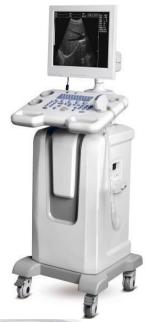

**BLS-X3** 

BLS-810P7、810P8

BLS-830, 810L

**Product isplay** 

Full digital ultrasound diagnostic system

**BLS-810** 

BLS-830

**BLS-860** 

#### **Product Display**

All-digital color Doppler ultrasound system

BLS-X2

**BLS-X6** 

The first part