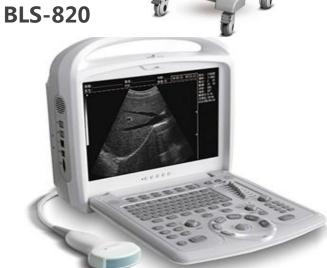

From January 28th to January 31st, 2019, Belse participated in the Arab International Medical Exhibition in Dubai with high-quality, high-end ultrasound medical equipment. As an exhibitor, we highlighted the company's Bultrasound and color-super products, including BLS-X1 and BLS-X2, BLS-X3, BLS-820, BLS-830, etc. Attracted dealers and doctors from the United Arab Emirates, Pakistan, Iraq, Bangladesh, Saudi Arabia, Sudan, Egypt, India, Kuwait, Malaysia, Indonesia, Poland, Ukraine, Turkey and many other countries in the Middle East, Europe and Southeast Asia to come to the booth for consultation and negotiation.

**BLS-X3** 

BLS-810P7、810P8

BLS-830, 810L

**Product isplay** 

Full digital ultrasound diagnostic system

**BLS-810** 

BLS-830

**BLS-860** 