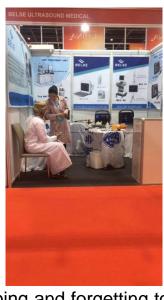

### 2019 Dubai Arab international medical exhibition

The success of the 2018 show gives us Bells more confidence in our products and services.

Figure 1 to Figure 3 are the photos of the general manager QiFeng and the foreign merchants who have experienced the Bells equipment.

From January 28th to January 31st, 2019, Belse participated in the Arab International Medical Exhibition in Dubai with high-quality, high-end ultrasound medical equipment. As an exhibitor, we highlighted the company's Bultrasound and color-super products, including BLS-X1 and BLS-X2, BLS-X3, BLS-820, BLS-830, etc. Attracted dealers and doctors from the United Arab Emirates, Pakistan, Iraq, Bangladesh, Saudi Arabia, Sudan, Egypt, India, Kuwait, Malaysia, Indonesia, Poland, Ukraine, Turkey and many other countries in the Middle East, Europe and Southeast Asia to come to the booth for consultation and negotiation.

Every day, the booths were in the market, and the person in charge of the exhibition was busy "sleeping and forgetting to eat". On the first day of the exhibition, nearly 100 customer cards were received. The exhibition is not only a way to meet new customers, but also an important way to meet face-to-face with old customers. The person in charge of the exhibition also met with dozens of old customers to negotiate on the spot and strive to achieve the best results.