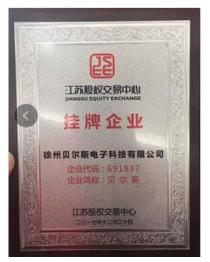

# Company profile

-BELSE-

Xuzhou Belse Electronic Technology Co., Ltd, located in xuzhou, the hometown of emperor and the birthplace of Han dynasty, was established in 2005. In 2018, it won the title of national high-tech enterprise. It was successfully listed in JiangSu equity trading center on Dec 20, 2017.