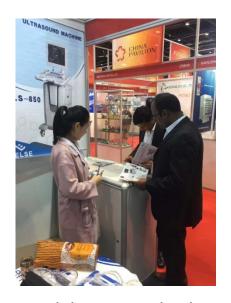

### 2019 Dubai Arab international medical exhibition

The success of the 2018 show gives us Bells more confidence in our products and services.

Figure 1 to Figure 3 are the photos of the general manager QiFeng and the foreign merchants who have experienced the Bells equipment.

From January 28th to January 31st, 2019, Belse participated in the Arab International Medical Exhibition in Dubai with high-quality, high-end ultrasound medical equipment. As an exhibitor, we highlighted the company's Bultrasound and color-super products, including BLS-X1 and BLS-X2, BLS-X3, BLS-820, BLS-830, etc. Attracted dealers and doctors from the United Arab Emirates, Pakistan, Iraq, Bangladesh, Saudi Arabia, Sudan, Egypt, India, Kuwait, Malaysia, Indonesia, Poland, Ukraine, Turkey and many other countries in the Middle East, Europe and Southeast Asia to come to the booth for consultation and negotiation.