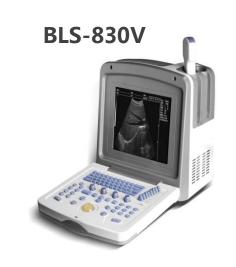

**BLS-X3** 

BLS-810P7、810P8

BLS-830, 810L

**Product isplay** 

Full digital ultrasound diagnostic system

**BLS-810** 

BLS-830

**BLS-860** 