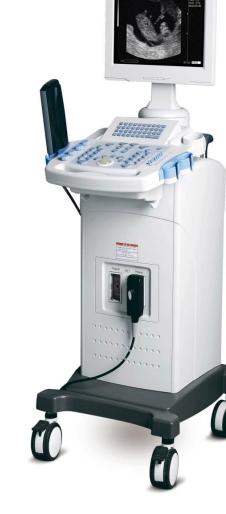

#### **Product Display**

All-digital color Doppler ultrasound system

BLS-X2

**BLS-X6** 

The first part