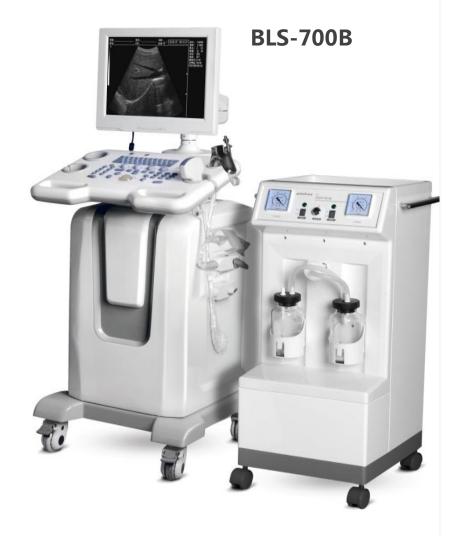

#### **Product Display**

All-digital color Doppler ultrasound system

BLS-X2

**BLS-X6** 

The first part