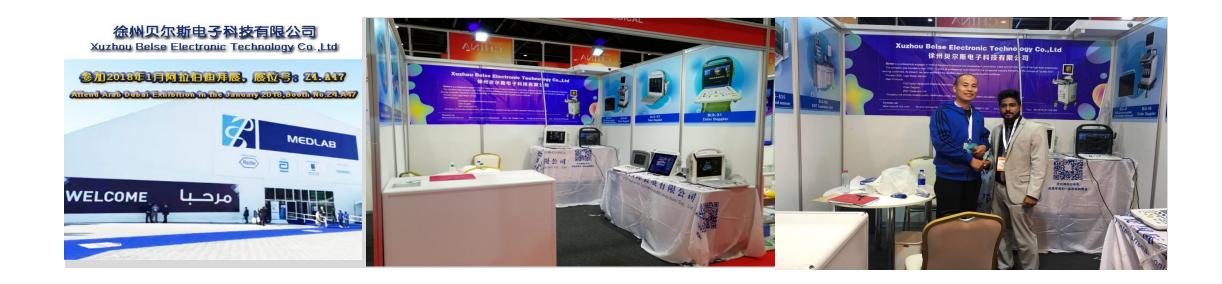

From January 29, 2018 to February 1, 2018, with high-quality and high-end b-ultrasound and color doppler ultrasound machines, we took part in the Arab Dubai international medical exhibition. In a short period of time, our medical products were well received by customers at the exhibition. Customers rushed to operate the instruments and equipment using the bell.

From January 28th to January 31st, 2019, Belse participated in the Arab International Medical Exhibition in Dubai with high-quality, high-end ultrasound medical equipment. As an exhibitor, we highlighted the company's Bultrasound and color-super products, including BLS-X1 and BLS-X2, BLS-X3, BLS-820, BLS-830, etc. Attracted dealers and doctors from the United Arab Emirates, Pakistan, Iraq, Bangladesh, Saudi Arabia, Sudan, Egypt, India, Kuwait, Malaysia, Indonesia, Poland, Ukraine, Turkey and many other countries in the Middle East, Europe and Southeast Asia to come to the booth for consultation and negotiation.