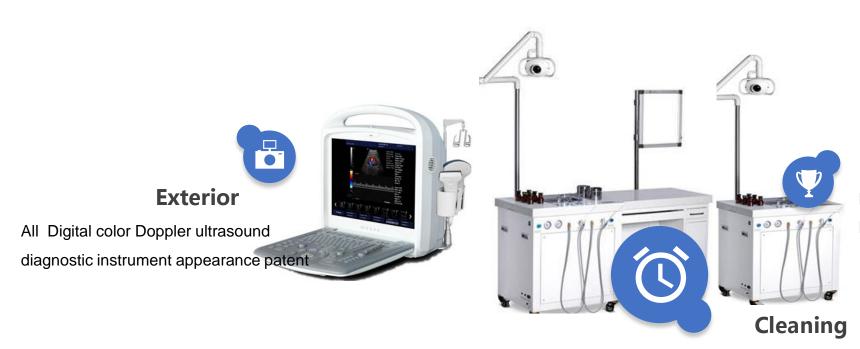

#### **Exterior**

Full digital color Doppler ultrasound diagnostic instrument BLS-X3 appearance patent

#### Cleaning

ENT Treatment Unit integrated self-cleaning invention patent

ENT Treatment Unit integrated self-cleaning utility model patent

#### **Disinfection**

ENT Treatment Unit Disinfection invention patent
ENT Treatment Unit Disinfection utility model patent

One appearance patent, two invention patents, two utility model patents

ENT Treatment Unit Cleaning invention patent
ENT Treatment Unit\_Cleaning utility model patent

#### **Disinfection**

ENT Treatment Unit rapid cleaning and disinfection invention patent

ENT Treatment Unit rapid cleaning and disinfection utility model patent