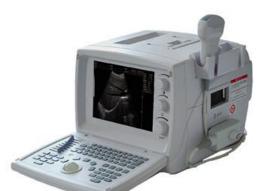

**BLS-X3** 

BLS-810P7、810P8

BLS-830, 810L

**Product isplay** 

Full digital ultrasound diagnostic system

**BLS-810** 

BLS-830

**BLS-860** 

#### **Product Display**

All-digital color Doppler ultrasound system

BLS-X2

**BLS-X6** 

The first part