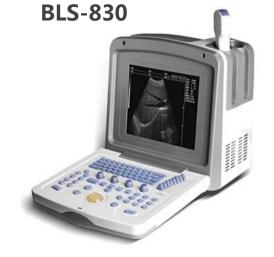

**BLS-X3** 

BLS-810P7、810P8

BLS-830, 810L

**Product isplay** 

Full digital ultrasound diagnostic system

**BLS-810** 

BLS-830

**BLS-860** 

#### **Product Display**

All-digital color Doppler ultrasound system

BLS-X2

**BLS-X6** 

The first part