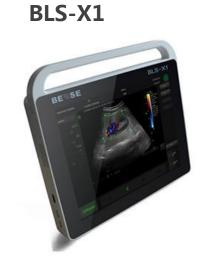

From January 28th to January 31st, 2019, Belse participated in the Arab International Medical Exhibition in Dubai with high-quality, high-end ultrasound medical equipment. As an exhibitor, we highlighted the company's Bultrasound and color-super products, including BLS-X1 and BLS-X2, BLS-X3, BLS-820, BLS-830, etc. Attracted dealers and doctors from the United Arab Emirates, Pakistan, Iraq, Bangladesh, Saudi Arabia, Sudan, Egypt, India, Kuwait, Malaysia, Indonesia, Poland, Ukraine, Turkey and many other countries in the Middle East, Europe and Southeast Asia to come to the booth for consultation and negotiation.

#### **Product Display**

All-digital color Doppler ultrasound system

BLS-X2

**BLS-X6** 

The first part