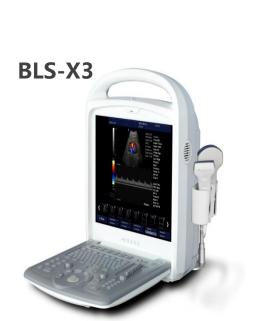

From January 28th to January 31st, 2019, Belse participated in the Arab International Medical Exhibition in Dubai with high-quality, high-end ultrasound medical equipment. As an exhibitor, we highlighted the company's Bultrasound and color-super products, including BLS-X1 and BLS-X2, BLS-X3, BLS-820, BLS-830, etc. Attracted dealers and doctors from the United Arab Emirates, Pakistan, Iraq, Bangladesh, Saudi Arabia, Sudan, Egypt, India, Kuwait, Malaysia, Indonesia, Poland, Ukraine, Turkey and many other countries in the Middle East, Europe and Southeast Asia to come to the booth for consultation and negotiation.

**BLS-X3** 

BLS-810P7、810P8

BLS-830, 810L

**Product isplay** 

Full digital ultrasound diagnostic system

**BLS-810** 

BLS-830

**BLS-860** 

#### **Product Display**

All-digital color Doppler ultrasound system

BLS-X2

**BLS-X6** 

The first part

#### **Exterior**

Full digital color Doppler ultrasound diagnostic instrument BLS-X3 appearance patent