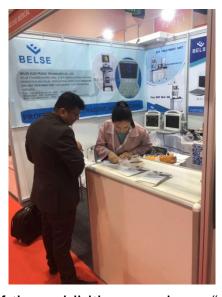

### 2019 Dubai Arab international medical exhibition

The success of the 2018 show gives us Bells more confidence in our products and services.

Figure 1 to Figure 3 are the photos of the general manager QiFeng and the foreign merchants who have experienced the Bells equipment.

From January 28th to January 31st, 2019, Belse participated in the Arab International Medical Exhibition in Dubai with high-quality, high-end ultrasound medical equipment. As an exhibitor, we highlighted the company's Bultrasound and color-super products, including BLS-X1 and BLS-X2, BLS-X3, BLS-820, BLS-830, etc. Attracted dealers and doctors from the United Arab Emirates, Pakistan, Iraq, Bangladesh, Saudi Arabia, Sudan, Egypt, India, Kuwait, Malaysia, Indonesia, Poland, Ukraine, Turkey and many other countries in the Middle East, Europe and Southeast Asia to come to the booth for consultation and negotiation.