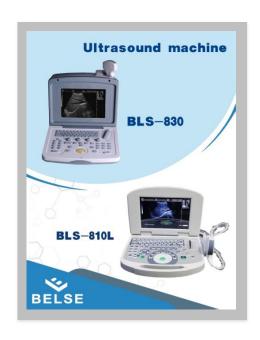

**BLS-X3** 

BLS-810P7、810P8

BLS-830, 810L

**Product isplay** 

Full digital ultrasound diagnostic system

**BLS-810** 

BLS-830

**BLS-860** 