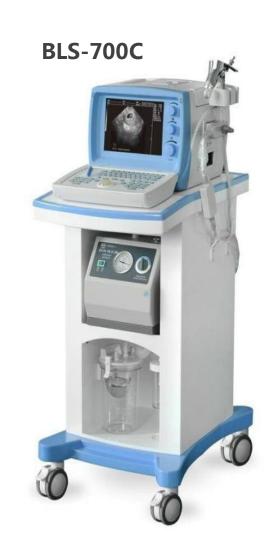

#### **Product Display**

All-digital color Doppler ultrasound system

BLS-X2

**BLS-X6** 

The first part