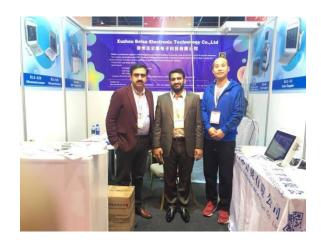

### 2019 Dubai Arab international medical exhibition

The success of the 2018 show gives us Bells more confidence in our products and services.

Figure 1 to Figure 3 are the photos of the general manager QiFeng and the foreign merchants who have experienced the Bells equipment.

From January 28th to January 31st, 2019, Belse participated in the Arab International Medical Exhibition in Dubai with high-quality, high-end ultrasound medical equipment. As an exhibitor, we highlighted the company's Bultrasound and color-super products, including BLS-X1 and BLS-X2, BLS-X3, BLS-820, BLS-830, etc. Attracted dealers and doctors from the United Arab Emirates, Pakistan, Iraq, Bangladesh, Saudi Arabia, Sudan, Egypt, India, Kuwait, Malaysia, Indonesia, Poland, Ukraine, Turkey and many other countries in the Middle East, Europe and Southeast Asia to come to the booth for consultation and negotiation.