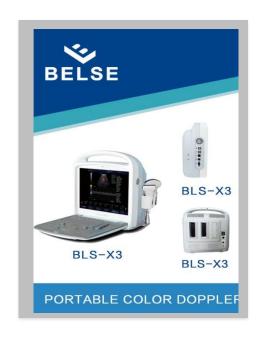

**BLS-X3** 

BLS-810P7、810P8

BLS-830, 810L

**Product isplay** 

Full digital ultrasound diagnostic system

**BLS-810** 

BLS-830

**BLS-860** 

#### **Exterior**

Full digital color Doppler ultrasound diagnostic instrument BLS-X3 appearance patent