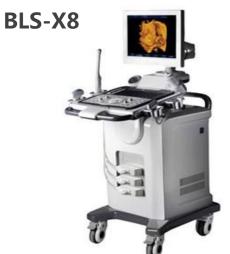

From January 28th to January 31st, 2019, Belse participated in the Arab International Medical Exhibition in Dubai with high-quality, high-end ultrasound medical equipment. As an exhibitor, we highlighted the company's Bultrasound and color-super products, including BLS-X1 and BLS-X2, BLS-X3, BLS-820, BLS-830, etc. Attracted dealers and doctors from the United Arab Emirates, Pakistan, Iraq, Bangladesh, Saudi Arabia, Sudan, Egypt, India, Kuwait, Malaysia, Indonesia, Poland, Ukraine, Turkey and many other countries in the Middle East, Europe and Southeast Asia to come to the booth for consultation and negotiation.

**BLS-X3** 

BLS-810P7、810P8

BLS-830, 810L

**Product isplay** 

Full digital ultrasound diagnostic system

**BLS-810** 

BLS-830

**BLS-860** 