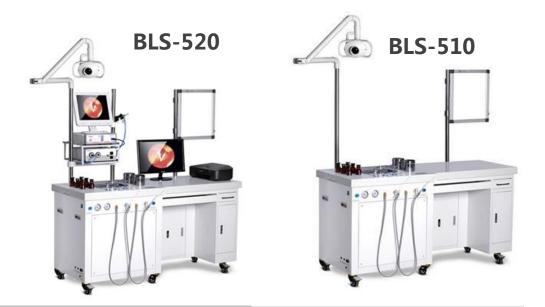

communication, we have a deep understanding of the market capacity, usage status and needs of various countries in the field of ultrasound medicine, providing more accurate positioning and strategy for the promotion and sales of the company's products overseas market. At the same time, it effectively promotes the expansion of the company's overseas sales performance and continuously improves overseas. Market share and international recognition of the Bells brand.







**BLS-X3** 

BLS-810P7、810P8

BLS-830, 810L

**Product isplay** 

Full digital ultrasound diagnostic system

**BLS-810** 

BLS-830

**BLS-860** 











#### **Product Display**

All-digital color Doppler ultrasound system

BLS-X2







**BLS-X6** 





The first part

### **Product Display**

**ENT Treatment Unit** 









#### **Product Display**

Veterinary Ultrasound





**BLS-880** 





### **Product Display**

Ultrasound-guided Visual Flow Machine







## Technical team

—BELSE—







#### Sales

It is distributed to medical institutions in more than 30 provinces, municipalities and autonomous regions in China, and is exported to Asia, Africa, Europe, Latin America, the Middle East and other regions. •

#### **After sale**

Intimate one-year after-sales service guarantee, solve problems online and remotely anytime, anywhere, and solve problems quickly and effectively.



#### R&D

With a professional R & D team, based on the original black and white ultrasound, launched a new generation of all-digital ultrasound diagnostic system, all-digital ultrasound guided gynecological uterine surgery