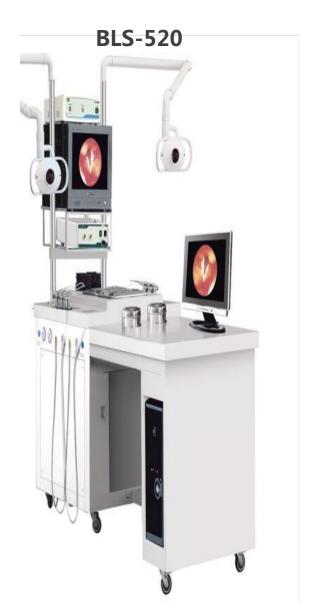

nication, we have a deep understanding of the market capacity, usage status and needs of various countries in the field of ultrasound medicine, providing more accurate positioning and strategy for the promotion and sales of the company's products overseas market. At the same time, it effectively promotes the expansion of the company's overseas sales performance and continuously improves overseas. Market share and international recognition of the Bells brand.







**BLS-X3** 

BLS-810P7、810P8

BLS-830, 810L

**Product isplay** 

Full digital ultrasound diagnostic system

**BLS-810** 

BLS-830

**BLS-860** 











#### **Product Display**

All-digital color Doppler ultrasound system

BLS-X2







**BLS-X6** 





The first part

### **Product Display**

**ENT Treatment Unit** 









#### **Product Display**

Veterinary Ultrasound





**BLS-880** 





### **Product Display**

Ultrasound-guided Visual Flow Machine







## Technical team

—BELSE—







#### Sales

It is distributed to medical institutions in more than 30 provinces, municipalities and autonomous regions in China, and is exported to Asia, Africa, Europe, Latin America, the Middle East and other regions. •

#### **After sale**

Intimate one-year after-sales service guarantee, solve problems online and remotely anytime, anywhere, and solve problems quickly and effectively.



#### R&D

With a professional R & D team, based on the original black and white ultrasound, launched a new generation of all-digital ultrasound diagnostic system, all-digital ultrasound guided gynecological uterine surgery instru