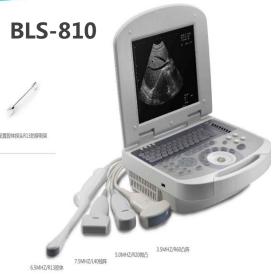

**BLS-X3** 

BLS-810P7、810P8

BLS-830, 810L

**Product isplay** 

Full digital ultrasound diagnostic system

**BLS-810** 

BLS-830

**BLS-860** 

#### **Product Display**

All-digital color Doppler ultrasound system

BLS-X2

**BLS-X6** 

The first part