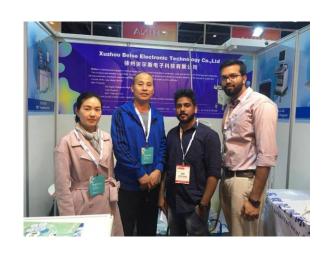

### 2019 Dubai Arab international medical exhibition

The success of the 2018 show gives us Bells more confidence in our products and services.

Figure 1 to Figure 3 are the photos of the general manager QiFeng and the foreign merchants who have experienced the Bells equipment.

From January 28th to January 31st, 2019, Belse participated in the Arab International Medical Exhibition in Dubai with high-quality, high-end ultrasound medical equipment. As an exhibitor, we highlighted the company's Bultrasound and color-super products, including BLS-X1 and BLS-X2, BLS-X3, BLS-820, BLS-830, etc. Attracted dealers and doctors from the United Arab Emirates, Pakistan, Iraq, Bangladesh, Saudi Arabia, Sudan, Egypt, India, Kuwait, Malaysia, Indonesia, Poland, Ukraine, Turkey and many other countries in the Middle East, Europe and Southeast Asia to come to the booth for consultation and negotiation.