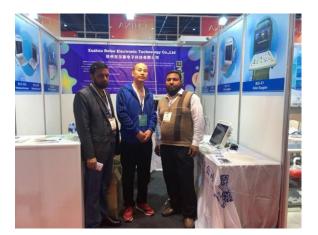

# 2019 Dubai Arab international medical exhibition

The success of the 2018 show gives us Bells more confidence in our products and services.

Figure 1 to Figure 3 are the photos of the general manager QiFeng and the foreign merchants who have experienced the Bells equipment.

From January 28th to January 31st, 2019, Belse participated in the Arab International Medical Exhibition in Dubai with high-quality, high-end ultrasound medical equipment. As an exhibitor, we highlighted the company's B-ultrasound and color-super products, including BLS-X1 and BLS-X2, BLS-X3, BLS-820, BLS-830, etc. Attracted dealers and doctors from the United Arab Emirates, Pakistan, Iraq, Bangladesh, Saudi Arabia, Sudan, Egypt, India, Kuwait, Malaysia, Indonesia, Poland, Ukraine, Turkey and many other countries in the Middle East, Europe and Southeast Asia to come to the booth for consultation and negotiation.