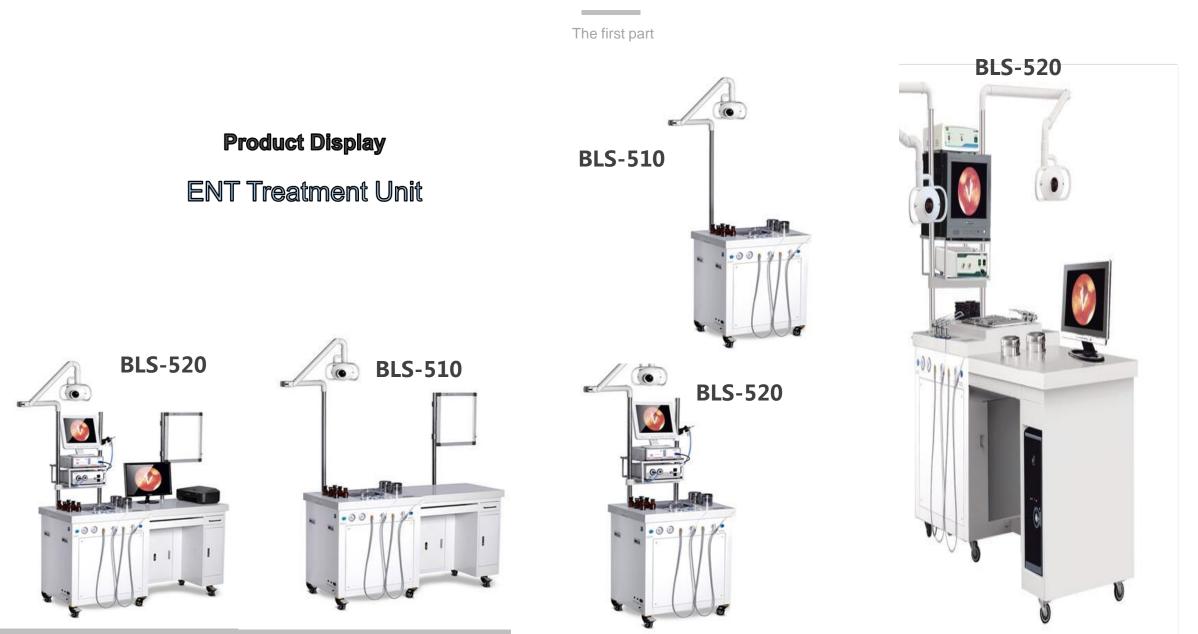

#### R&D

With a professional R & D team, based on the original black and white ultrasound, launched a new generation of all-digital ultrasound diagnostic system, all-digital ultrasound guided gynecological uterine surgery instrument, ENT examination and treatment table, and has 2 invention patents, 2 utility models Patent, 1 appearance patent, 7 software copyrights. And achieved the knowledge of the standard system certification.

#### Disinfection

ENT Treatment Unit Disinfection invention patent ENT Treatment Unit Disinfection utility model patent

ENT Treatment Unit Cleaning invention patent ENT Treatment Unit\_Cleaning utility model patent

#### Cleaning

ENT Treatment Unit integrated self-cleaning invention patent ENT Treatment Unit integrated self-cleaning

utility model patent

#### Disinfection

ENT Treatment Unit rapid cleaning and disinfection invention patent ENT Treatment Unit rapid cleaning and disinfection utility model patent

Companies adhering to the "quality first, pragmatic innovation" quality policy, based on the original black and white ultrasound, launched a new generation of all-digital ultrasound diagnostic system, all-digital ultrasound guided gynecological uterine surgery instrument, ENT treatment unit. Now we are working together with medical experts at home and abroad to launch a new medical product full digital color Doppler ultrasound diagnostic instrument to meet the needs of the majority of medical colleagues.