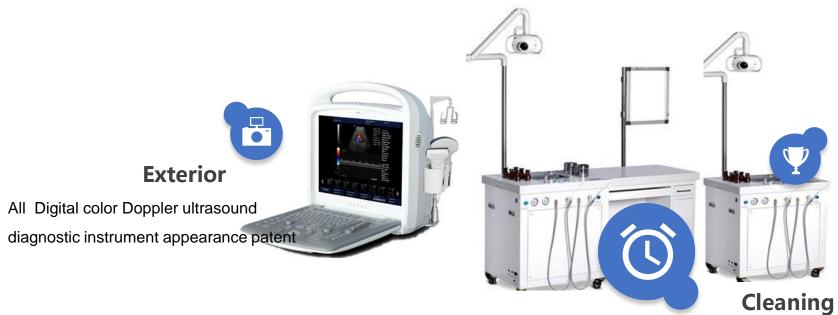

#### Exterior

Full digital color Doppler ultrasound diagnostic instrument BLS-X3 appearance patent

#### Cleaning

ENT Treatment Unit integrated self-cleaning invention patent ENT Treatment Unit integrated self-cleaning

utility model patent

#### Disinfection

ENT Treatment Unit rapid cleaning and disinfection invention patent ENT Treatment Unit rapid cleaning and disinfection utility model patent

Companies adhering to the "quality first, pragmatic innovation" quality policy, based on the original black and white ultrasound, launched a new generation of all-digital ultrasound diagnostic system, all-digital ultrasound guided gynecological uterine surgery instrument, ENT treatment unit. Now we are working together with medical experts at home and abroad to launch a new medical product full digital color Doppler ultrasound diagnostic instrument to meet the needs of the majority of medical colleagues.