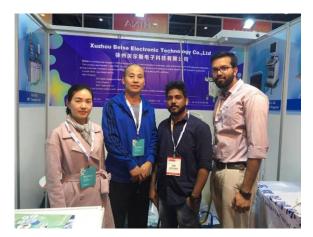

# 2019 Dubai Arab international medical exhibition

The success of the 2018 show gives us Bells more confidence in our products and services.

Figure 1 to Figure 3 are the photos of the general manager QiFeng and the foreign merchants who have experienced the Bells equipment.

From January 28th to January 31st, 2019, Belse participated in the Arab International Medical Exhibition in Dubai with high-quality, high-end ultrasound medical equipment. As an exhibitor, we highlighted the company's B-ultrasound and color-super products, including BLS-X1 and BLS-X2, BLS-X3, BLS-820, BLS-830, etc. Attracted dealers and doctors from the United Arab Emirates, Pakistan, Iraq, Bangladesh, Saudi Arabia, Sudan, Egypt, India, Kuwait, Malaysia, Indonesia, Poland, Ukraine, Turkey and many other countries in the Middle East, Europe and Southeast Asia to come to the booth for consultation and negotiation.