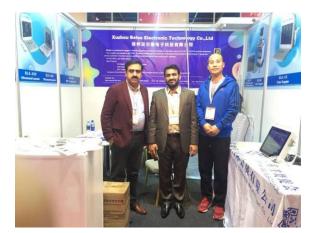

# 2019 Dubai Arab international medical exhibition

The success of the 2018 show gives us Bells more confidence in our products and services.

Figure 1 to Figure 3 are the photos of the general manager QiFeng and the foreign merchants who have experienced the Bells equipment.

From January 28th to January 31st, 2019, Belse participated in the Arab International Medical Exhibition in Dubai with high-quality, high-end ultrasound medical equipment. As an exhibitor, we highlighted the company's B-ultrasound and color-super products, including BLS-X1 and BLS-X2, BLS-X3, BLS-820, BLS-830, etc. Attracted dealers and doctors from the United Arab Emirates, Pakistan, Iraq, Bangladesh, Saudi Arabia, Sudan, Egypt, India, Kuwait, Malaysia, Indonesia, Poland, Ukraine, Turkey and many other countries in the Middle East, Europe and Southeast Asia to come to the booth for consultation and negotiation.