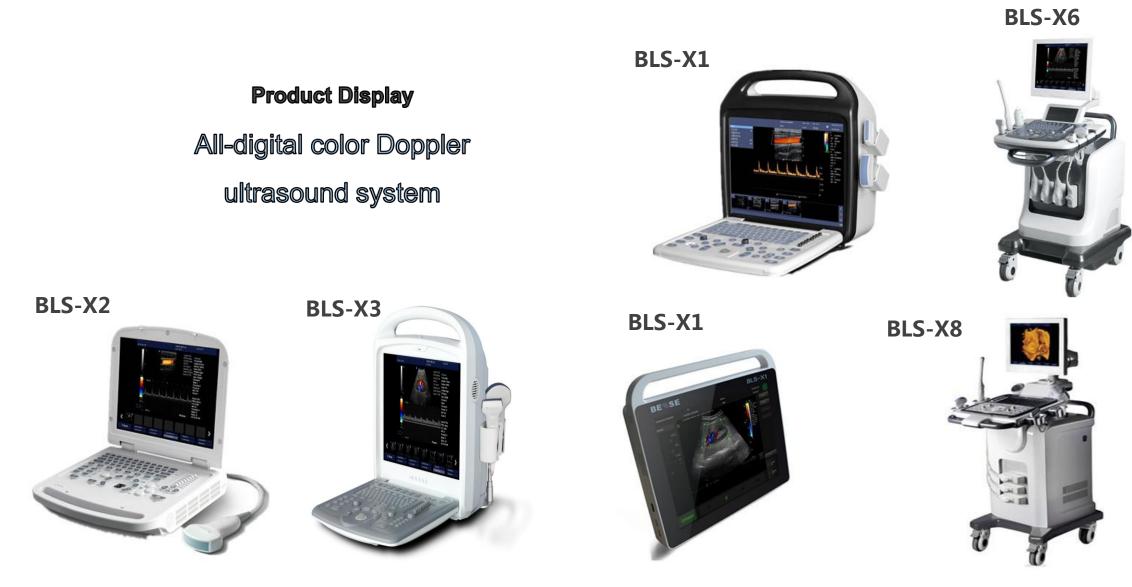

From January 28th to January 31st, 2019, Belse participated in the Arab International Medical Exhibition in Dubai with high-quality, high-end ultrasound medical equipment. As an exhibitor, we highlighted the company's B-ultrasound and color-super products, including BLS-X1 and BLS-X2, BLS-X3, BLS-820, BLS-830, etc. Attracted dealers and doctors from the United Arab Emirates, Pakistan, Iraq, Bangladesh, Saudi Arabia, Sudan, Egypt, India, Kuwait, Malaysia, Indonesia, Poland, Ukraine, Turkey and many other countries in the Middle East, Europe and Southeast Asia to come to the booth for consultation and negotiation.

**BLS-X3** 

BLS-810P7、810P8

BLS-830、810L

#### Exterior

Full digital color Doppler ultrasound diagnostic instrument BLS-X3 appearance patent