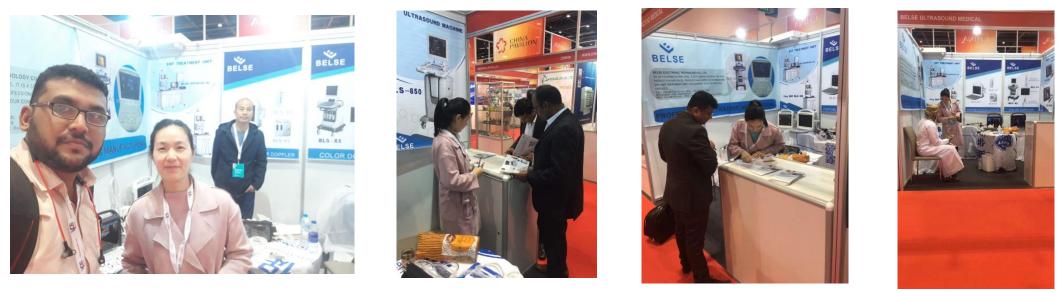

# 2019 Dubai Arab international medical exhibition

The success of the 2018 show gives us Bells more confidence in our products and services.

Figure 1 to Figure 3 are the photos of the general manager QiFeng and the foreign merchants who have experienced the Bells equipment.

From January 28th to January 31st, 2019, Belse participated in the Arab International Medical Exhibition in Dubai with high-quality, high-end ultrasound medical equipment. As an exhibitor, we highlighted the company's B-ultrasound and color-super products, including BLS-X1 and BLS-X2, BLS-X3, BLS-820, BLS-830, etc. Attracted dealers and doctors from the United Arab Emirates, Pakistan, Iraq, Bangladesh, Saudi Arabia, Sudan, Egypt, India, Kuwait, Malaysia, Indonesia, Poland, Ukraine, Turkey and many other countries in the Middle East, Europe and Southeast Asia to come to the booth for consultation and negotiation.

Every day, the booths were in the market, and the person in charge of the exhibition was busy "sleeping and forgetting to eat". On the first day of the exhibition, nearly 100 customer cards were received. The exhibition is not only a way to meet new customers, but also an important way to meet face-to-face with old customers. The person in charge of the exhibition also met with dozens of old customers to negotiate on the spot and strive to achieve the best results.

In the communication, we have a deep understanding of the market capacity, usage status and needs of various countries in the field of ultrasound medicine, providing more accurate positioning and strategy for the promotion and sales of the company's products overseas market. At the same time, it effectively promotes the expansion of the company's overseas sales performance and continuously improves overseas. Market share and international recognition of the Bells brand.