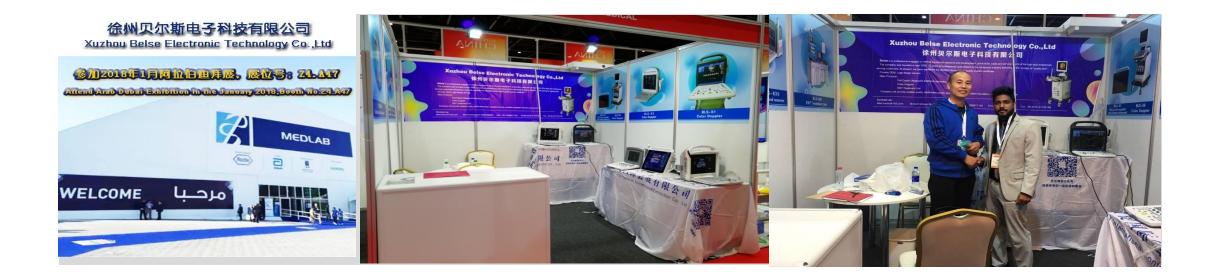

From January 29, 2018 to February 1, 2018, with high-quality and high-end b-ultrasound and color doppler ultrasound machines, we took part in the Arab Dubai international medical exhibition. In a short period of time, our medical products were well received by customers at the exhibition. Customers rushed to operate the instruments and equipment using the bell.

# 2019 Dubai Arab international medical exhibition

The success of the 2018 show gives us Bells more confidence in our products and services.

Figure 1 to Figure 3 are the photos of the general manager QiFeng and the foreign merchants who have experienced the Bells equipment.