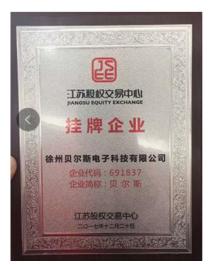

# Company profile

Xuzhou Belse Electronic Technology Co., Ltd, located in xuzhou, the hometown of emperor and the birthplace of Han dynasty, was established in 2005. In 2018, it won the title of national high-tech enterprise. It was successfully listed in JiangSu equity trading center on Dec 20, 2017.