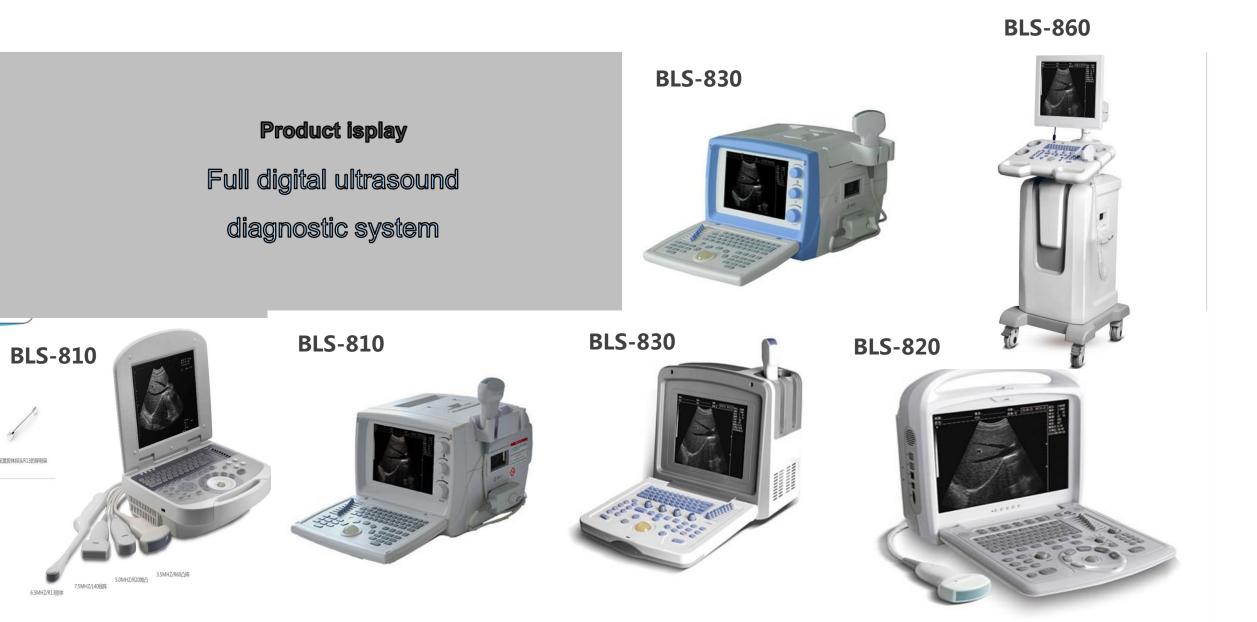

ceived. The exhibition is not only a way to meet new customers, but also an important way to meet face-to-face with old customers. The person in charge of the exhibition also met with dozens of old customers to negotiate on the spot and strive to achieve the best results.

In the communication, we have a deep understanding of the market capacity, usage status and needs of various countries in the field of ultrasound medicine, providing more accurate positioning and strategy for the promotion and sales of the company's products overseas market. At the same time, it effectively promotes the expansion of the company's overseas sales performance and continuously improves overseas. Market share and international recognition of the Bells brand.







**BLS-X3** 

BLS-810P7、810P8

BLS-830、810L









# **Product Display** Ultrasound-guided Visual Flow

Machine





# Technical team

-BELSE-

Sales

It is distributed to medical institutions in more than 30 provinces, municipalities and autonomous regions in China, and is exported to Asia, Africa, Europe, Latin America, the Middle East and other regions.

#### After sale

Intimate one-year after-sales service guarantee, solve problems online and remotely anytime, anywhere, and solve problems quickly and effectively.



#### R&D

With a professional R & D team, based on the original black and white ultrasound, launched a new generation of all-digital ultrasound diagnostic system, all-digital ultrasound guided gynecological uterine surgery instrument, ENT examination and treatment table, and has 2 invention patents, 2 utility model