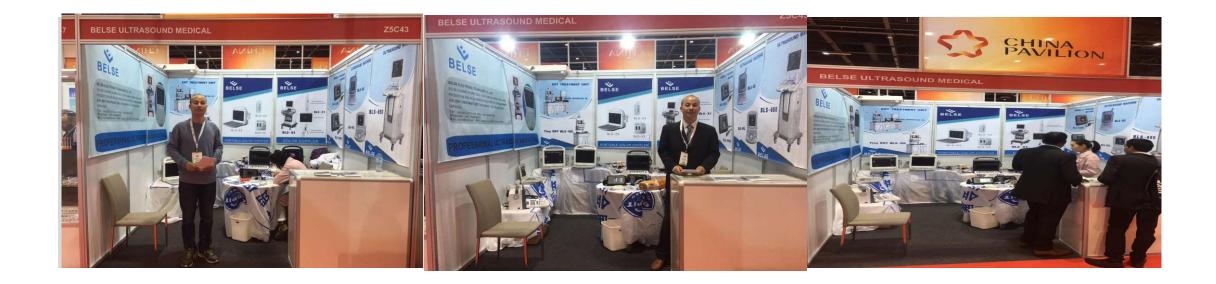

# 2019 Dubai Arab international medical exhibition

The success of the 2018 show gives us Bells more confidence in our products and services.

Figure 1 to Figure 3 are the photos of the general manager QiFeng and the foreign merchants who have experienced the Bells equipment.

From January 28th to January 31st, 2019, Belse participated in the Arab International Medical Exhibition in Dubai with high-quality, high-end ultrasound medical equipment. As an exhibitor, we highlighted the company's B-ultrasound and color-super products, including BLS-X1 and BLS-X2, BLS-X3, BLS-820, BLS-830, etc. Attracted dealers and doctors from the United Arab Emirates, Pakistan, Iraq, Bangladesh, Saudi Arabia, Sudan, Egypt, India, Kuwait, Malaysia, Indonesia, Poland, Ukraine, Turkey and many other countries in the Middle East, Europe and Southeast Asia to come to the booth for consultation and negotiation.

Every day, the booths were in the market, and the person in charge of the exhibition was busy "sleeping and forgetting to eat". On the first day of the exhibition, nearly 100 customer cards were received. The exhibition is not only a way to meet new customers, but also an important way to meet face-to-face with old customers. The person in charge of the exhibition also met with dozens of old customers to negotiate on the spot and strive to achieve the best results.