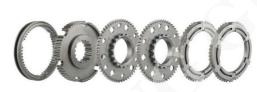

## TONGXING GEARS #PRODUCT CATALOG / PERER

| 序号 | 车型          | 产品名称        | 箱数/件 | 序号 | 车型        | 产品名称      | 箱数/件 |
|----|-------------|-------------|------|----|-----------|-----------|------|
| 1  | 一汽75        | 1/2档同步器总成   | 10   | 1  | NB箱       | 1/2档齿套    | 15   |
| 2  | 一汽75        | 1/2档齿座      | 30   | 2  | NB箱       | 1/2档齿座    | 15   |
| 3  | 一汽75        | 3/4档齿套      | 25   | 3  | NB箱       | 3/4档齿套    | 20   |
| 4  | 一汽75        | 3/4档齿座      | 18   | 4  | NB箱       | 3/4档齿座    | 20   |
| 5  | 一汽75        | 3/4档齿锥      | 30   | 5  | NB箱       | 5/6档齿套    | 30   |
| 6  | 一汽75        | 5/6档齿座      | 18   | 6  | NB箱       | 5/6档齿座    | 30   |
| 7  | 一汽75        | 5/6档齿套      | 30   | 7  | NB箱       | 倒档齿套      | 30   |
| 8  | 一汽75        | 5/6档齿锥      | 30   | 8  | NB箱       | 倒档齿座      | 30   |
| 9  | 一汽75        | 倒挡齿套        | 30   | 9  | NB箱       | 一轴锥(大)小孔  | 30   |
| 10 | 一汽75        | 倒档齿座        | 30   | 10 | NB-122-B  | 1/2档齿套    | 15   |
| -  |             |             |      |    |           |           |      |
| 11 | 1701314G262 | 1/2档齿座      | 20   | 11 | NB-121-B  | 1/2档齿座    | 15   |
| 12 | 1701316G262 | 1/2档齿套      | 20   | 12 | 杭齿90      | 1/2档齿套    | 10   |
| 13 | 1701357G262 | 3/4、5/6档齿套  | 20   | 13 | 杭齿90      | 1/2档齿座    | 10   |
| 14 | 1701356G262 | 3/4档齿座      | 10   | 14 | 杭齿90      | 1/2档齿锥    | 20   |
| 15 | 1701382G262 | 5/6档齿锥      | 30   | 15 | 杭齿90      | 3/4档齿套    | 20   |
| 16 | 1701393G262 | 5/6档齿座      | 30   | 16 | 杭齿90      | 3/4档齿座    | 20   |
| 17 | 556-3260    | 五档箱同步器总成    | 10   | 17 | 杭齿90      | 3/4档齿锥    | 30   |
| 18 | 5L45        | 五档箱同步器总成    | 10   | 18 | 杭齿90      | 5/6档齿套    | 20   |
| 19 | 6T46        | 1/2档同步器总成   | 10   | 19 | 杭齿90      | 5/6档齿座    | 20   |
| 20 | 哈齿950       | 1/2档齿套      | 15   | 20 | 杭齿90      | 5/6档齿锥    | 30   |
|    |             |             |      | ]  |           |           |      |
| 21 | 哈齿950       | 1/2档齿座      | 15   | 21 | 杭齿90      | 倒档齿套      | 30   |
| 22 | 哈齿950       | 1/2档齿锥      | 20   | 22 | 抗齿90      | 倒档齿座      | 30   |
| 23 | 哈齿950       | 3/4档齿套      | 20   | 23 | 杭齿90      | 四档村套      | 80   |
| 24 | 哈齿950       | 3/4档齿座      | 20   | 24 | 90TA-120  | 2/3档同步器总成 | 5    |
| 25 | 哈齿950       | 3/4档齿锥      | 20   | 25 | 90TA-118  | 1/2档齿套    | 10   |
| 26 | 哈齿950       | 5/6档齿套      | 30   | 26 | 90TA-116  | 1/2档齿座    | 10   |
| 27 | 哈齿950       | 5/6档齿座      | 30   | 27 | 90TA-119  | 3/4档齿套    | 10   |
| 28 | 哈齿950       | 五档齿锥        | 30   | 28 | 90TA-126  | 3/4档齿座    | 10   |
| 29 | 哈齿950       | 一轴锥         | 30   | 29 | 90TA-137  | 5/6档齿套    | 20   |
| 30 | 哈齿950       | 结合齿         | 40   | 30 | 90TA-136  | 5/6档齿座    | 20   |
| 31 | 哈占950       | 倒档齿套        | 30   | 31 | 90TD-032  | 五档锥环      | 30   |
| 32 | 哈齿950       | 倒挡齿座        | 30   | 32 | 90TA-117  | 倒挡齿套      | 20   |
| 33 | 哈齿980       | 3/4档齿座      | 20   | 33 | 100T-118  | 1/2档齿套    | 10   |
| 34 | 哈齿980       | 5/6档货座      | 30   | 34 | 100T-116A | 1/2档齿座    | 10   |
| 35 | 哈齿980       | 六档齿锥        | 30   | 35 | 120T-117  | 2/3档齿套    | 10   |
| 36 | DC6J-80TZ   | 1/2档同步器总成   | 5    | 36 | 120T-117A | 2/3档货座    | 10   |
| 37 | DC6J-80TZ   | 3/4档同步器总成   | 5    | 37 | 120T-119  | 4/5档齿套    | 10   |
| 38 | DC6I-80T7   | 1/2档局先现总成加强 | 5    | 38 | 120T-032  | 十岁维环      | 30   |